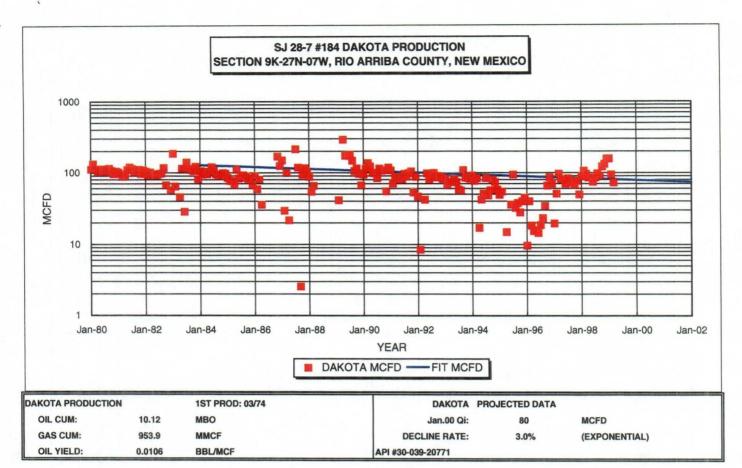

PRODUCTION FORECAST FOR SUBTRACTION METHOD COMMINGLE ALLOCATION

|      | MID-YEAR  | MID-YEAR  |
|------|-----------|-----------|
| YEAR | AVG. MCFD | AVG. BOPD |
| 2000 | 79        | 1         |
| 2001 | 76        | 0         |
| 2002 | 74        | 0         |
| 2003 | 72        | 0         |
| 2004 | 70        | 0         |
| 2005 | 68        | 0         |
| 2006 | 65        | 0         |
| 2007 | 64        | 0         |
| 2008 | 62        | 0         |
| 2009 | 60        | 0         |
| 2010 | 58        | 0         |
| 2011 | 56        | 0         |
| 2012 | 55        | 0         |
| 2013 | 53        | 0         |
| 2014 | 51        | 0         |
| 2015 | 50        | 0         |
| 2016 | 48        | 0         |
| 2017 | 47        | 0         |
| 2018 | 45        | 0         |
| 2019 | 44        | 0         |
| 2020 | 43        | 0         |
| 2021 | 41        | 0         |
| 2022 | 40        | 0         |
| 2023 | 39        | 0         |
| 2024 | 38        | 0         |
| 2025 | 37        | 0         |
| 2026 | 36        | 0         |
| 2027 | 35        | 0         |