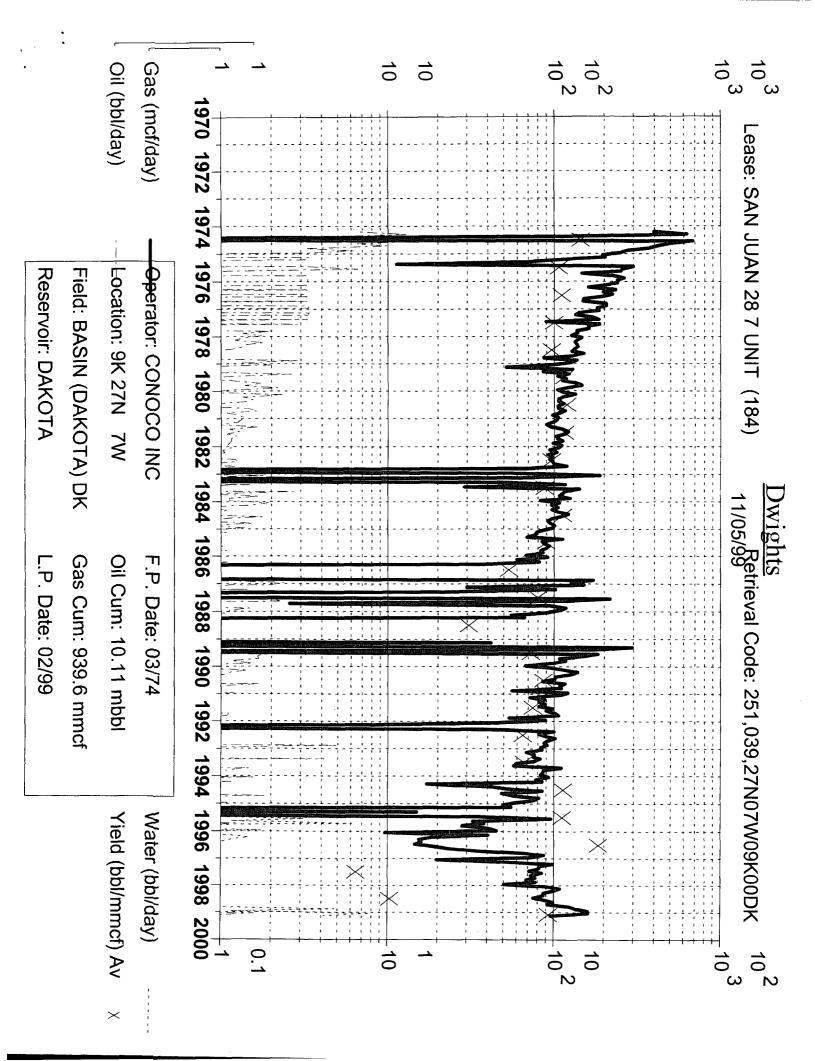

| <sup>1</sup> ۸                | API Number             | r        |                  | <sup>2</sup> Pool Code | e                       |                  | <sup>3</sup> Pool Na                   | ne             |                                   |
|-------------------------------|------------------------|----------|------------------|------------------------|-------------------------|------------------|----------------------------------------|----------------|-----------------------------------|
| 30                            | -039-2067              | '9       | · · ·            | 71599 / 723            | 319                     | Blai             | 1co Mesaverde /                        | Basin Dakota   |                                   |
| <sup>4</sup> Property C       | Code                   |          | d                |                        | <sup>5</sup> Property N | Name             |                                        | ° v            | Well Number                       |
| 016608                        |                        |          |                  |                        | San Juan                | 28-7             |                                        |                | 184                               |
| <sup>7</sup> OGRID N          | No.                    | Aw       |                  |                        | <sup>8</sup> Operator I | Name             | ······································ | . 5            | 'Elevation                        |
| 005073                        |                        |          |                  |                        | Conoco In               | nc.              |                                        |                |                                   |
|                               | L                      |          |                  |                        | <sup>10</sup> Surface 1 | Location         |                                        | I              |                                   |
| UL or lot no.                 | Section                | Township | Range            | Lot Idn                | Feet from the           | North/South line | Feet from the                          | East/West line | County                            |
| U                             | 24                     | 281      | N 7W             |                        | 900'                    | North            | 990'                                   | East           | Rio Arriba                        |
| ·                             |                        | •        | <sup>11</sup> Bo | ttom Hol               | le Location If          | Different From   | n Surface                              | <b>_</b> _     | · · · · · · · · · · · · · · · · · |
| UL or lot no.                 | Section                | Township | Range            | Lot Idn                | Feet from the           | North/South line | Feet from the                          | East/West line | County                            |
|                               |                        | 1        |                  |                        |                         |                  |                                        |                |                                   |
| <sup>12</sup> Dedicated Acres | <sup>13</sup> Joint of | r Infill | Consolidation    | Code <sup>15</sup> Or  | rder No.                |                  |                                        | L              |                                   |
| 160/80                        | I                      | ין       | U                |                        |                         |                  |                                        |                |                                   |
|                               |                        |          |                  |                        |                         |                  |                                        |                |                                   |