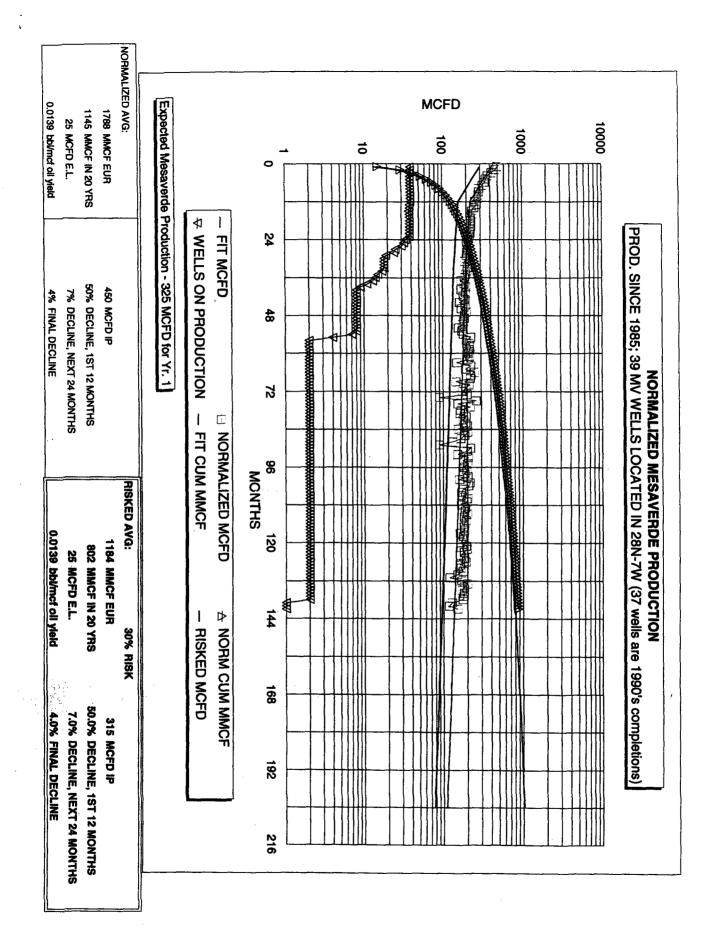

|
| 2004 | 70        | 0         |
| 2005 | 68        | 0         |
| 2006 | 65        | 0         |
| 2007 | 64        | 0         |
| 2008 | 62        | 0         |
| 2009 | 60        | 0         |
| 2010 | 58        | 0         |
| 2011 | 56        | 0         |
| 2012 | 55        | 0         |
| 2013 | 53        | 0         |
| 2014 | 51        | 0         |
| 2015 | 50        | 0         |
| 2016 | 48        | 0         |
| 2017 | 47        | 0         |
| 2018 | 45        | 0         |
| 2019 | 44        | 0         |
| 2020 | 43        | 0         |
| 2021 | 41        | 0         |
| 2022 | 40        | 0         |
| 2023 | 39        | 0         |
| 2024 | 38        | 0         |
| 2025 | 37        | 0         |
| 2026 | 36        | 0         |
| 2027 | 35        | 0         |



12/15/99 01:48 PM 287MVC.WK4



| Field:<br>Operator:<br>RCI #:<br>API #: | Field: BASIN (DAKOTA) DK<br>Operator: CONOCO INC<br>RCI #: 251,039,27N07W09K00DK<br>API #: 30-039-20771-00 |                    | Location:<br>Liquid Cum<br>Gas Cum:<br>Status: | Location: 9K 27N 7W<br>Liquid Cum: 10,107 bbls<br>Gas Cum: 939,564 mcf<br>Status: ACT GAS | LP Date: 99-02<br>Liq Since: FPDATE<br>Gas Since: FPDATE |
|-----------------------------------------|------------------------------------------------------------------------------------------------------------|--------------------|------------------------------------------------|-------------------------------------------------------------------------------------------|----------------------------------------------------------|
|