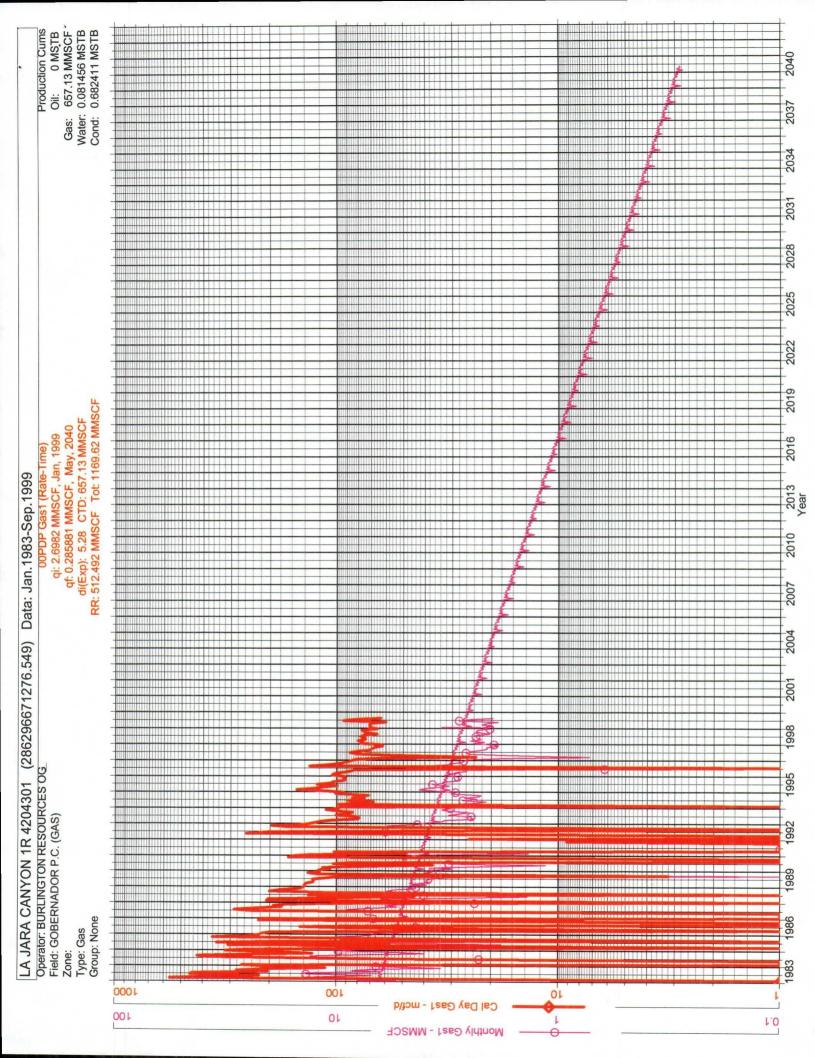

ber 1997 -- December 1999

Select By : Completions

Sort By

LA JARA CANYON 1R

Completion

12/14/99, 3:42:48 PM

:1 : R\_290

Page No Report Number Last Update Print Date

PC 740003

0.00 0.00 0.00 0.00 0.00 0.00 0.00 1.46 1.46 1.46 1.46 Cum Wat Cur Wat 8,514.52 4,349.93 6,549.87 Cum Gas 10,723.28 12,815.38 14,678.08 17,473.10 20,048.52 22,013.17 24,480.75 26,798.34 26,798.34 26,798.34 2,208.76 1,862.70 1,964.65 2,092.10 2,795.02 2,575.42 1,964.65 2,467.58 2,317.59 0.00 2,031.32 2,199.94 Cur Gas 2,318.61 9.26 9.26 12.44 17.07 19.10 25.45 28.04 31.81 34.4] 37.31 Cum Oil 6.66 0.00 3.18 4.63 2.03 6.35 6.35 3.76 2.60 2.89 4.63 Cur Oil Date 12/31/1998 01/31/1999 02/28/1999 03/31/1999 04/30/1999 05/31/1999 06/30/1999 07/31/1999 08/31/1999 09/30/1999 11/30/1998 10/31/1999 11/30/1999 12/31/1999