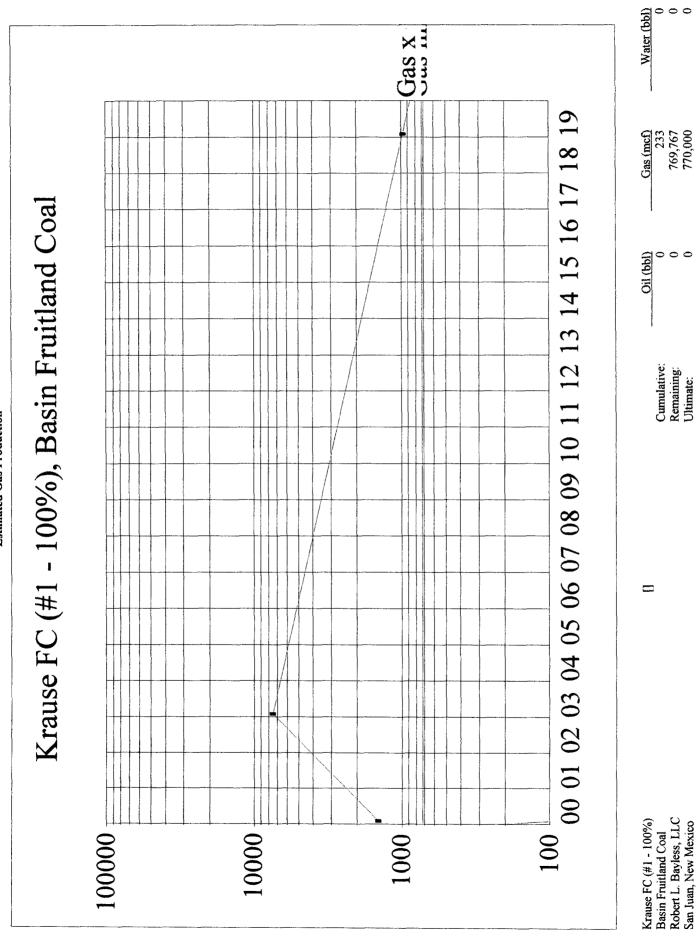

#### ESTIMATED PRODUCTION AND ALLOCATION METHOD

Robert L. Bayless Producer, LLC estimates the ultimate natural gas production from the Krause #1 well will be 1 BCF of gas, 770,000 MCF of this gas coming from the Fruitland Coal formation, and 230,000 MCF of gas coming from the Pictured Cliffs formation. Decline curves are provided which show the estimated gas production rates from both of these formations.

From this information presented, the ultimate natural gas recoveries for the Krause #1 well are estimated to be 770,000 MCF of gas from the Fruitland Coal formation and 230,000 MCF from the Pictured Cliffs formation. Using these ultimate recovery values, the Fruitland Coal formation is expected to produce 77% and the Pictured Cliffs formation is expected to produce 22% of the total natural gas production from the Krause #1 well. These are the allocation values Bayless propose to use for downhole commingling in the Krause #1 well.