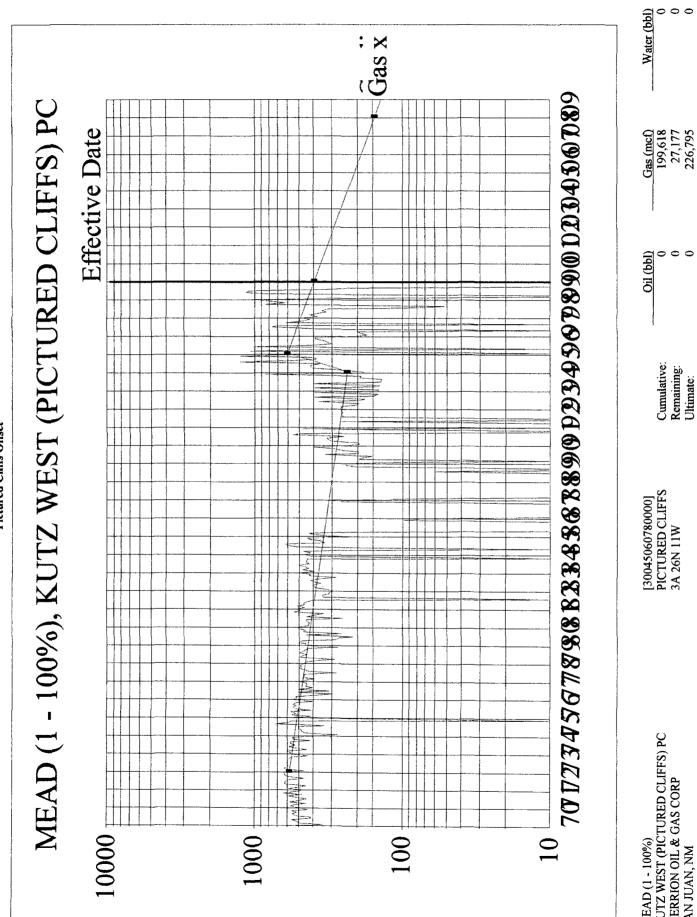

Decline curves are also presented for the 3 closest Pictured Cliffs formation wells to the Krause #1 well location. These wells are (1) Benson-Montin-Greer's Wininger State #1 (NE, Sec 2, T26N R11W), (2) Merrion's Mead #1 (NE, Sec 3, T26N R11W), and (3) Merrion's Navajo #1 (SW, Sec 3, T26N R11W). The ultimate gas recovery from these wells is calculated to be 317,942 MCF, 226,795 MCF, and 141,054 MCF, respectfully. The average ultimate recovery for these 3 wells is calculated to be 228,597 MCF.