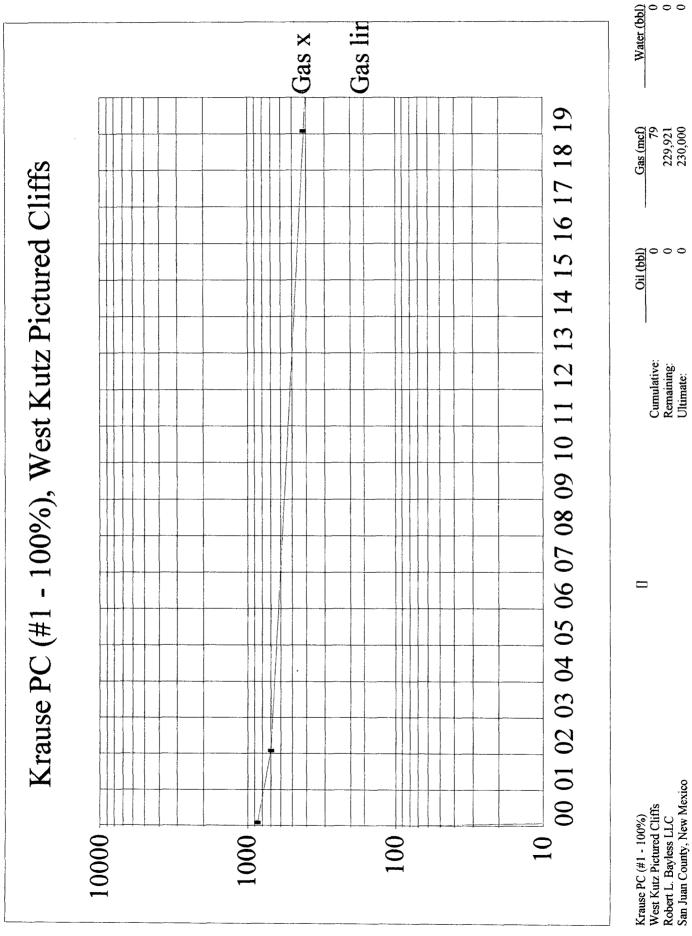

Presented with this application are decline curves for the 3 closest Fruitland Coal formation wells to the Krause #1 well location. These wells are (1) Burlington's Douthit Fed #352 (SW, Sec 35, T27N R11W), (2) Burlington's Douthit Fed #351 (NE, Sec 35, T27N R11W), and (3) Conoco's Delhi Taylor D#1E (NW, Sec 3, T26N R11W). The ultimate gas recovery from these wells is calculated to be 1,034,777 MCF, 702,536 MCF, and 566,928 MCF, respectfully. The average ultimate recovery for these 3 wells is calculated to be 768,080 MCF.

Cumulative: Remaining: Ultimate:

[30045284040000] FRUITLAND COAL 35A 27N 11W

Oil (bbl)

Water (bbl)

Bayless Krause #1 Offset Wells Fruitland Coal Offset

| 8   |
|-----|
| 11  |
| 7   |
| a   |
| :33 |
| 31  |
| e   |