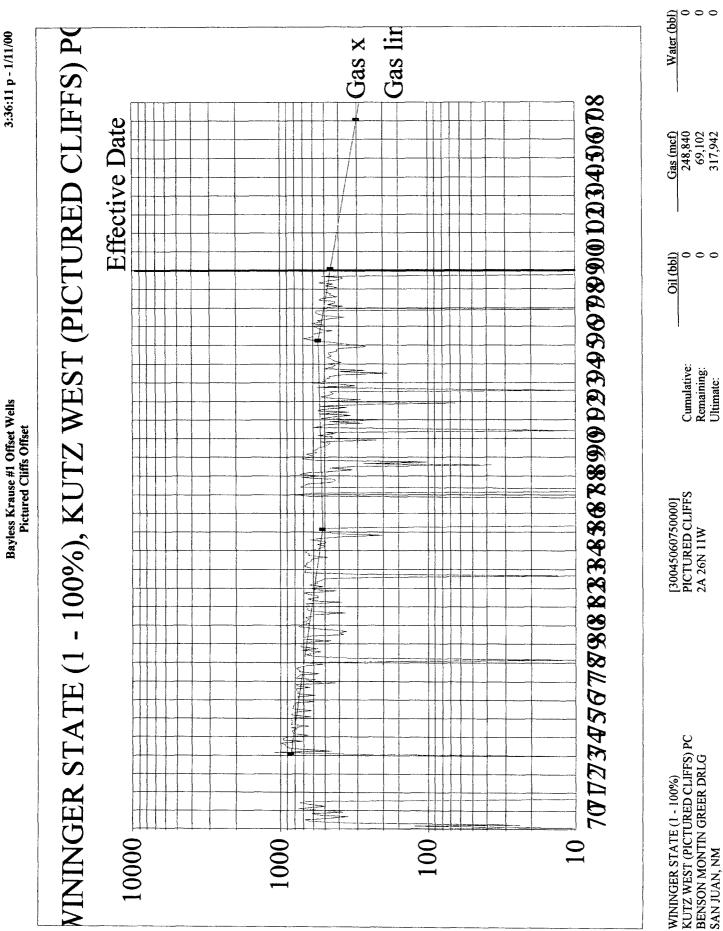

Decline curves are also presented for the 3 closest Pictured Cliffs formation wells to the Krause #1 well location. These wells are (1) Benson-Montin-Greer's Wininger State #1 (NE, Sec 2, T26N R11W), (2) Merrion's Mead #1 (NE, Sec 3, T26N R11W), and (3) Merrion's Navajo #1 (SW, Sec 3, T26N R11W). The ultimate gas recovery from these wells is calculated to be 317,942 MCF, 226,795 MCF, and 141,054 MCF, respectfully. The average ultimate recovery for these 3 wells is calculated to be 228,597 MCF.