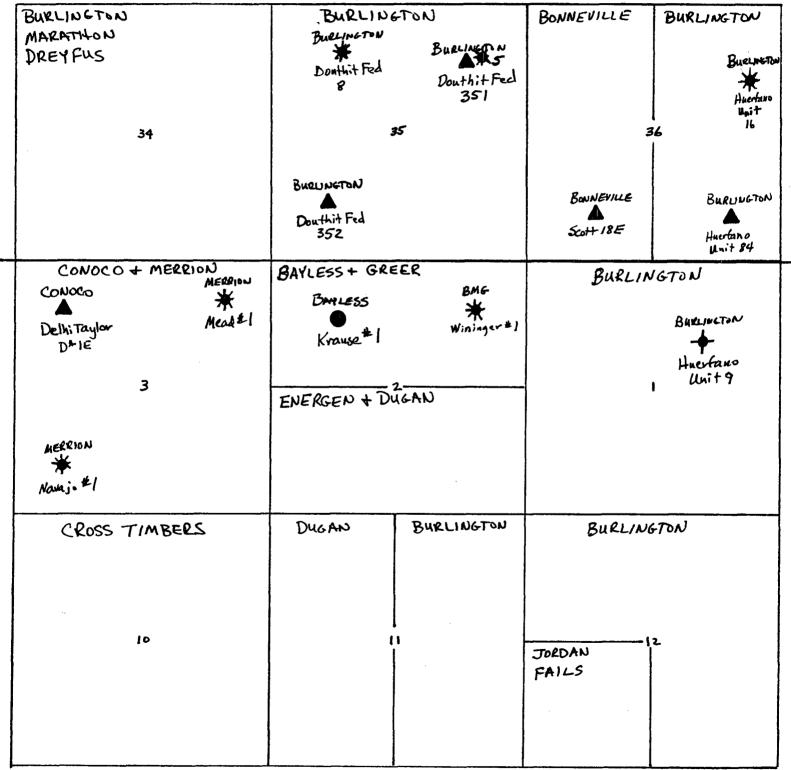

Presented with this application are decline curves for the 3 closest Fruitland Coal formation wells to the Krause #1 well location. These wells are (1) Burlington's Douthit Fed #352 (SW, Sec 35, T27N R11W), (2) Burlington's Douthit Fed #351 (NE, Sec 35, T27N R11W), and (3) Conoco's Delhi Taylor D#1E (NW, Sec 3, T26N R11W). The ultimate gas recovery from these wells is calculated to be 1,034,777 MCF, 702,536 MCF, and 566,928 MCF, respectfully. The average ultimate recovery for these 3 wells is calculated to be 768,080 MCF.

Decline curves are also presented for the 3 closest Pictured Cliffs formation wells to the Krause #1 well location. These wells are (1) Benson-Montin-Greer's Wininger State #1 (NE, Sec 2, T26N R11W), (2) Merrion's Mead #1 (NE, Sec 3, T26N R11W), and (3) Merrion's Navajo #1 (SW, Sec 3, T26N R11W). The ultimate gas recovery from these wells is calculated to be 317,942 MCF, 226,795 MCF, and 141,054 MCF, respectfully. The average ultimate recovery for these 3 wells is calculated to be 228,597 MCF.

#### OFFSETTING OPERATOR AND AREA MAP

# T27NRIIW

T26NRIIW