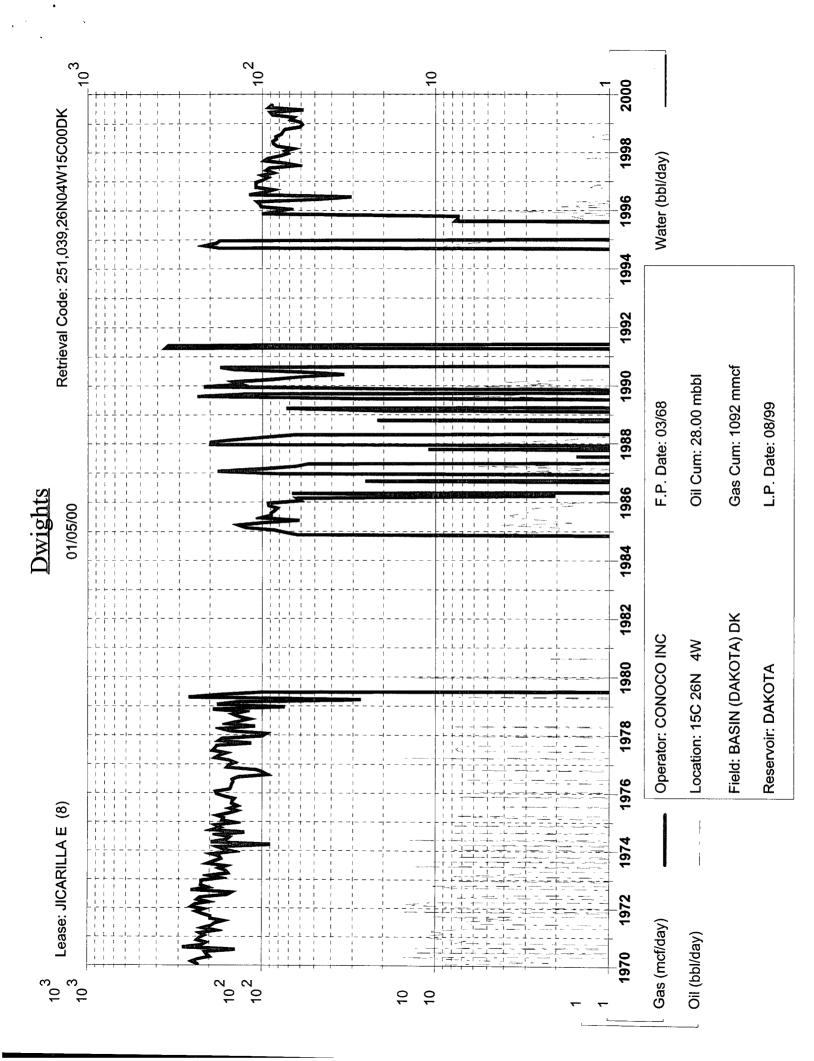

# 2040 S. Pacheco Santa Fe, New Mexico 87505-6429

EXISTING WELLBORE \_X\_YES \_\_NO

APPLICATION FOR DOWNHOLE COMMINGLING

| Conoco Ind              | <b>)</b> .                                 | P.O.        | Box 2197      | Houston, | ΤХ                | 77252-2197            |              |                                         |
|-------------------------|--------------------------------------------|-------------|---------------|----------|-------------------|-----------------------|--------------|-----------------------------------------|
| Operator                |                                            |             |               | Ade      | dress             | 26                    |              |                                         |
| Jicarilla E             |                                            |             | 8             | С,       | Sec. <sup>2</sup> | 15, T27N, R4W         | Rio Ar       | iba                                     |
| Lease                   | , , ,                                      |             | Well No.      | Unit     | t Ltr Se          | c - Twp - Rge         | County       |                                         |
| OGRID NO                | 005073<br>Pro                              | operty Code | 18022         | API_NO   | :                 | 30-039-20080          | X            | s: (check 1 or more)<br>_, (and/or) Fee |
| 「いい」と言語は「読録」            | g facts are submitte<br>ownhole comminglin | d'in<br>I9  | Upp<br>Zon    | er       |                   | Intermediate          |              | Lower<br>Zone                           |
| 1. Pool Nan<br>Pool Co  |                                            | Blar        | nco Mesaverde | 72319    | W                 | ildhorse Gallup 87360 | Basin Dakota | 71599                                   |
| 2. Top and<br>Pay Se    | Bottom of<br>ction (Perforations           | 558         | 8 – 5758      |          | 7'                | 168 – 7182            | 7648 – 7692  |                                         |
| 3. Type of p<br>(Oil or | production<br>Gas)                         | Gas         | ;             |          | G                 | as                    | Gas          | •                                       |

| (Flowing of Artificial Elit)                                                                                                         |                                  |                                   |                                  |  |
|--------------------------------------------------------------------------------------------------------------------------------------|----------------------------------|-----------------------------------|----------------------------------|--|
| 5. Bottomhole Pressure                                                                                                               | a. <sup>(Current) 578</sup>      | a. 310                            | a. 605                           |  |
| Oil Zones - Artificial Lift:<br>Estimated Current<br>Gas & Oil - Flowing:<br>All Gas Zones:<br>Estimated Or Measured Original        | b. <sup>(Original)</sup> 1468    | ь. 1820                           | b. 2675                          |  |
| 6. Oil Gravity (EAPI) or<br>Gas BTU Content                                                                                          | 1300                             | 1260                              | 1315                             |  |
| 7. Producing or Shut-In?                                                                                                             | or Shut-In? Producing            |                                   | Producing                        |  |
|                                                                                                                                      | No                               | No                                | No                               |  |
| Production Marginal? (yes or no)                                                                                                     | Date:                            | Date:                             | Date:                            |  |
| <ul> <li>If Shut-In, give date and oil/gas/<br/>water rates of last production</li> </ul>                                            | Rates:                           | Rates:                            | Rates:                           |  |
| Note: For new zones with no production history,<br>applicant shall be required to attach production<br>estimates and supporting data | Date: Est. 10/99                 | Date: Est. 10/90                  | Date: Est. 10/99                 |  |
| <ul> <li>If Producing, give date andoil/gas/<br/>water rates of recent test<br/>(within 60 days)</li> </ul>                          | Rates: 41 mcfd, 0.1 bopd, 1 bwpd | Rates: 123 mcfd, 0.4 bopd, 0 bwpd | Rates: 79 mcfd, 0.4 bopd, 0 bypd |  |
| <ol> <li>Fixed Percentage Allocation<br/>Formula -% for each zone<br/>(total of % for each 100%)</li> </ol>                          | Oil: 15 % Gas: 2 %               | Oil: 54 % Gas: 32 %               | Oil: 31% Gas. 66 %               |  |