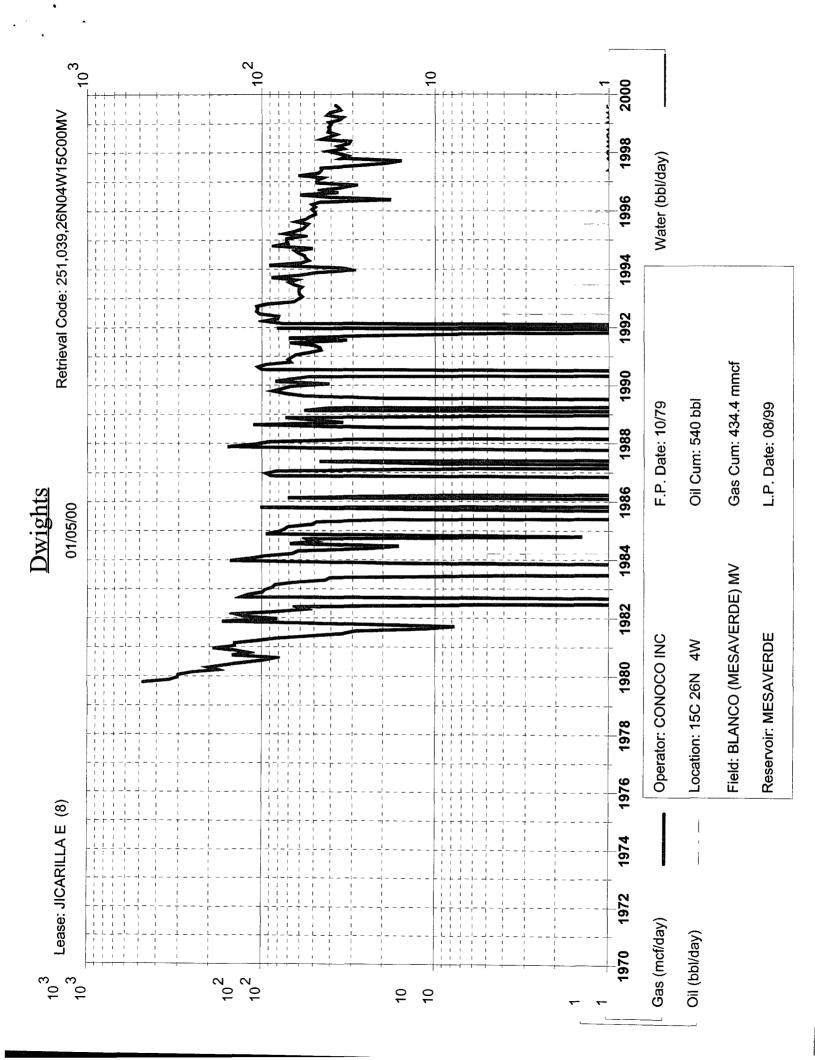

# 2040 S. Pacheco Santa Fe, New Mexico 87505-6429

EXISTING WELLBORE \_X\_YES \_\_NO

APPLICATION FOR DOWNHOLE COMMINGLING

| Conoco Ind              | <b>)</b> .                                 | P.O.        | Box 2197      | Houston, | ΤХ                | 77252-2197            |              |                                         |
|-------------------------|--------------------------------------------|-------------|---------------|----------|-------------------|-----------------------|--------------|-----------------------------------------|
| Operator                |                                            |             |               | Ade      | dress             | 26                    |              |                                         |
| Jicarilla E             |                                            |             | 8             | С,       | Sec. <sup>2</sup> | 15, T27N, R4W         | Rio Ar       | iba                                     |
| Lease                   | , , ,                                      |             | Well No.      | Unit     | t Ltr Se          | c - Twp - Rge         | County       |                                         |
| OGRID NO                | 005073<br>Pro                              | operty Code | 18022         | API_NO   | :                 | 30-039-20080          | X            | s: (check 1 or more)<br>_, (and/or) Fee |
| 「いい」と言語は「読録」            | g facts are submitte<br>ownhole comminglin | d'in<br>I9  | Upp<br>Zon    | er       |                   | Intermediate          |              | Lower<br>Zone                           |
| 1. Pool Nan<br>Pool Co  |                                            | Blar        | nco Mesaverde | 72319    | W                 | ildhorse Gallup 87360 | Basin Dakota | 71599                                   |
| 2. Top and<br>Pay Se    | Bottom of<br>ction (Perforations           | 558         | 8 – 5758      |          | 7'                | 168 – 7182            | 7648 – 7692  |                                         |
| 3. Type of p<br>(Oil or | production<br>Gas)                         | Gas         | ;             |          | G                 | as                    | Gas          | •                                       |

| (Flowing of Artificial Elit)                                                                                                         |                                  |                                   |                                  |  |
|--------------------------------------------------------------------------------------------------------------------------------------|----------------------------------|-----------------------------------|----------------------------------|--|
| 5. Bottomhole Pressure                                                                                                               | a. <sup>(Current) 578</sup>      | a. 310                            | a. 605                           |  |
| Oil Zones - Artificial Lift:<br>Estimated Current<br>Gas & Oil - Flowing:<br>All Gas Zones:<br>Estimated Or Measured Original        | b. <sup>(Original)</sup> 1468    | ь. 1820                           | b. 2675                          |  |
| 6. Oil Gravity (EAPI) or<br>Gas BTU Content                                                                                          | 1300                             | 1260                              | 1315                             |  |
| 7. Producing or Shut-In?                                                                                                             | or Shut-In? Producing            |                                   | Producing                        |  |
|                                                                                                                                      | No                               | No                                | No                               |  |
| Production Marginal? (yes or no)                                                                                                     | Date:                            | Date:                             | Date:                            |  |
| <ul> <li>If Shut-In, give date and oil/gas/<br/>water rates of last production</li> </ul>                                            | Rates:                           | Rates:                            | Rates:                           |  |
| Note: For new zones with no production history,<br>applicant shall be required to attach production<br>estimates and supporting data | Date: Est. 10/99                 | Date: Est. 10/90                  | Date: Est. 10/99                 |  |
| <ul> <li>If Producing, give date andoil/gas/<br/>water rates of recent test<br/>(within 60 days)</li> </ul>                          | Rates: 41 mcfd, 0.1 bopd, 1 bwpd | Rates: 123 mcfd, 0.4 bopd, 0 bwpd | Rates: 79 mcfd, 0.4 bopd, 0 bypd |  |
| <ol> <li>Fixed Percentage Allocation<br/>Formula -% for each zone<br/>(total of % for each 100%)</li> </ol>                          | Oil: 15 % Gas: 2 %               | Oil: 54 % Gas: 32 %               | Oil: 31% Gas. 66 %               |  |