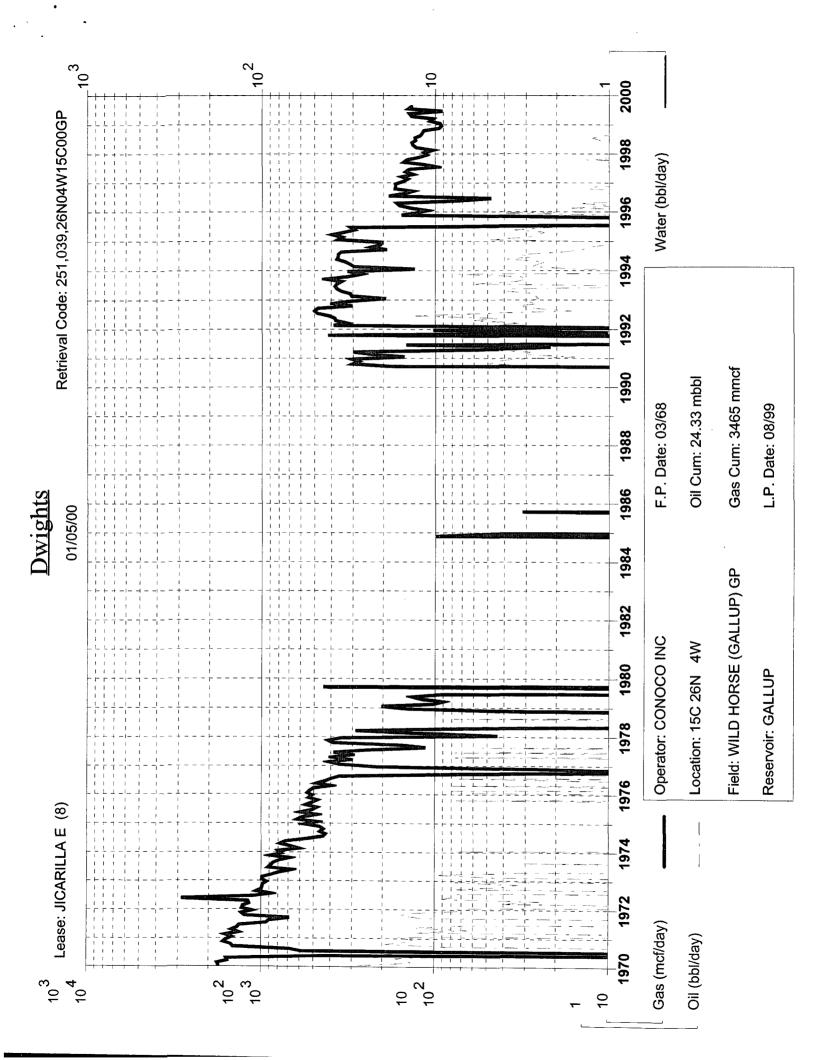

# 2040 S. Pacheco Santa Fe, New Mexico 87505-6429

EXISTING WELLBORE \_X\_YES \_\_NO

APPLICATION FOR DOWNHOLE COMMINGLING

| Conoco Ind              | <b>)</b> .                                 | P.O.        | Box 2197      | Houston, | ΤХ                | 77252-2197            |              |                                         |
|-------------------------|--------------------------------------------|-------------|---------------|----------|-------------------|-----------------------|--------------|-----------------------------------------|
| Operator                |                                            |             |               | Ade      | dress             | 26                    |              |                                         |
| Jicarilla E             |                                            |             | 8             | С,       | Sec. <sup>2</sup> | 15, T27N, R4W         | Rio Ar       | iba                                     |
| Lease                   | , , ,                                      |             | Well No.      | Unit     | t Ltr Se          | c - Twp - Rge         | County       |                                         |
| OGRID NO                | 005073<br>Pro                              | operty Code | 18022         | API_NO   | :                 | 30-039-20080          | X            | s: (check 1 or more)<br>_, (and/or) Fee |
| 「いい」と言語は「読録」            | g facts are submitte<br>ownhole comminglin | d'in<br>I9  | Upp<br>Zon    | er       |                   | Intermediate          |              | Lower<br>Zone                           |
| 1. Pool Nan<br>Pool Co  |                                            | Blar        | nco Mesaverde | 72319    | W                 | ildhorse Gallup 87360 | Basin Dakota | 71599                                   |
| 2. Top and<br>Pay Se    | Bottom of<br>ction (Perforations           | 558         | 8 – 5758      |          | 7'                | 168 – 7182            | 7648 – 7692  |                                         |
| 3. Type of p<br>(Oil or | production<br>Gas)                         | Gas         | ;             |          | G                 | as                    | Gas          | •                                       |

| (Flowing of Artificial Elit)                                                                                                         |                                  |                                   |                                  |  |
|--------------------------------------------------------------------------------------------------------------------------------------|----------------------------------|-----------------------------------|----------------------------------|--|
| 5. Bottomhole Pressure                                                                                                               | a. <sup>(Current) 578</sup>      | a. 310                            | a. 605                           |  |
| Oil Zones - Artificial Lift:<br>Estimated Current<br>Gas & Oil - Flowing:<br>All Gas Zones:<br>Estimated Or Measured Original        | b. <sup>(Original)</sup> 1468    | ь. 1820                           | b. 2675                          |  |
| 6. Oil Gravity (EAPI) or<br>Gas BTU Content                                                                                          | 1300                             | 1260                              | 1315                             |  |
| 7. Producing or Shut-In?                                                                                                             | or Shut-In? Producing            |                                   | Producing                        |  |
|                                                                                                                                      | No                               | No                                | No                               |  |
| Production Marginal? (yes or no)                                                                                                     | Date:                            | Date:                             | Date:                            |  |
| <ul> <li>If Shut-In, give date and oil/gas/<br/>water rates of last production</li> </ul>                                            | Rates:                           | Rates:                            | Rates:                           |  |
| Note: For new zones with no production history,<br>applicant shall be required to attach production<br>estimates and supporting data | Date: Est. 10/99                 | Date: Est. 10/90                  | Date: Est. 10/99                 |  |
| <ul> <li>If Producing, give date andoil/gas/<br/>water rates of recent test<br/>(within 60 days)</li> </ul>                          | Rates: 41 mcfd, 0.1 bopd, 1 bwpd | Rates: 123 mcfd, 0.4 bopd, 0 bwpd | Rates: 79 mcfd, 0.4 bopd, 0 bypd |  |
| <ol> <li>Fixed Percentage Allocation<br/>Formula -% for each zone<br/>(total of % for each 100%)</li> </ol>                          | Oil: 15 % Gas: 2 %               | Oil: 54 % Gas: 32 %               | Oil: 31% Gas. 66 %               |  |