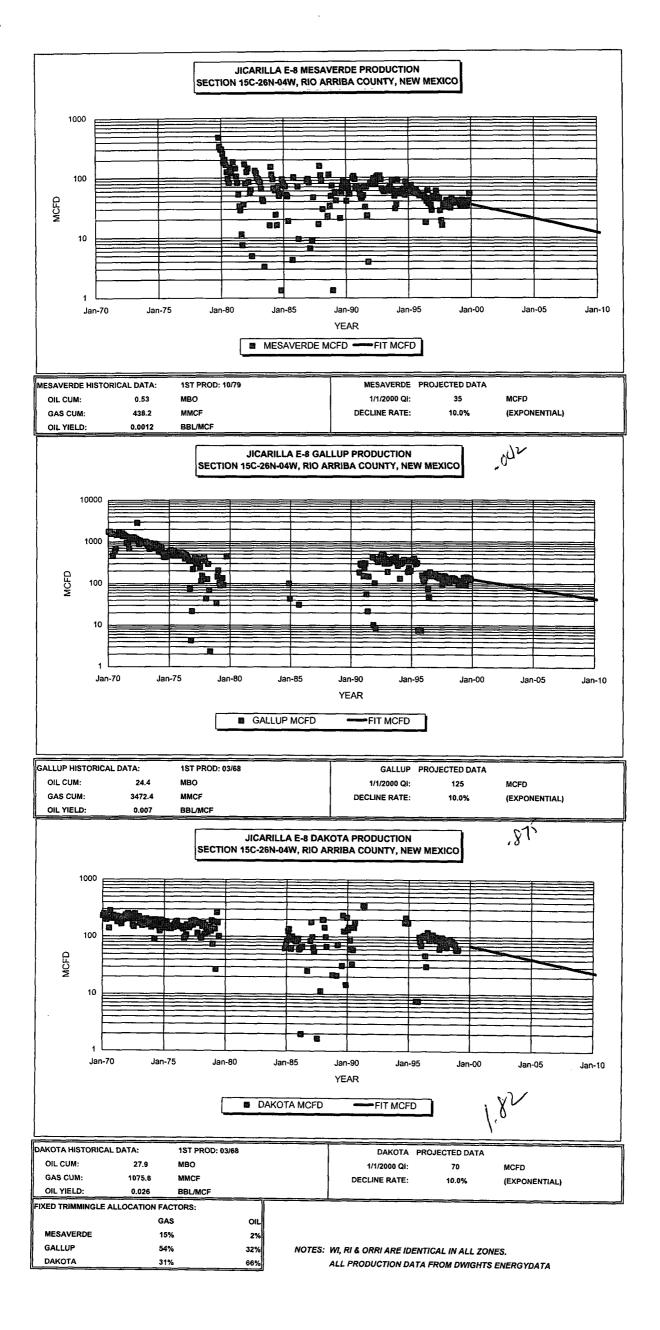

# 2040 S. Pacheco Santa Fe, New Mexico 87505-6429

EXISTING WELLBORE \_X\_YES \_\_NO

APPLICATION FOR DOWNHOLE COMMINGLING

| Conoco Ind              | <b>)</b> .                                 | P.O.        | Box 2197      | Houston, | ΤХ                | 77252-2197            |              |                                         |
|-------------------------|--------------------------------------------|-------------|---------------|----------|-------------------|-----------------------|--------------|-----------------------------------------|
| Operator                |                                            |             |               | Ade      | dress             | 26                    |              |                                         |
| Jicarilla E             |                                            |             | 8             | С,       | Sec. <sup>2</sup> | 15, T27N, R4W         | Rio Ar       | iba                                     |
| Lease                   | , , ,                                      |             | Well No.      | Unit     | t Ltr Se          | c - Twp - Rge         | County       |                                         |
| OGRID NO                | 005073<br>Pro                              | operty Code | 18022         | API_NO   | :                 | 30-039-20080          | X            | s: (check 1 or more)<br>_, (and/or) Fee |
| 「いい」と言語は「読録」            | g facts are submitte<br>ownhole comminglin | d'in<br>I9  | Upp<br>Zon    | er       |                   | Intermediate          |              | Lower<br>Zone                           |
| 1. Pool Nan<br>Pool Co  |                                            | Blar        | nco Mesaverde | 72319    | W                 | ildhorse Gallup 87360 | Basin Dakota | 71599                                   |
| 2. Top and<br>Pay Se    | Bottom of<br>ction (Perforations           | 558         | 8 – 5758      |          | 7'                | 168 – 7182            | 7648 – 7692  |                                         |
| 3. Type of p<br>(Oil or | production<br>Gas)                         | Gas         | ;             |          | G                 | as                    | Gas          | •                                       |

| (Flowing of Artificial Elit)                                                                                                         |                                  |                                   |                                  |  |
|--------------------------------------------------------------------------------------------------------------------------------------|----------------------------------|-----------------------------------|----------------------------------|--|
| 5. Bottomhole Pressure                                                                                                               | a. <sup>(Current) 578</sup>      | a. 310                            | a. 605                           |  |
| Oil Zones - Artificial Lift:<br>Estimated Current<br>Gas & Oil - Flowing:<br>All Gas Zones:<br>Estimated Or Measured Original        | b. <sup>(Original)</sup> 1468    | ь. 1820                           | b. 2675                          |  |
| 6. Oil Gravity (EAPI) or<br>Gas BTU Content                                                                                          | 1300                             | 1260                              | 1315                             |  |
| 7. Producing or Shut-In?                                                                                                             | or Shut-In? Producing            |                                   | Producing                        |  |
|                                                                                                                                      | No                               | No                                | No                               |  |
| Production Marginal? (yes or no)                                                                                                     | Date:                            | Date:                             | Date:                            |  |
| <ul> <li>If Shut-In, give date and oil/gas/<br/>water rates of last production</li> </ul>                                            | Rates:                           | Rates:                            | Rates:                           |  |
| Note: For new zones with no production history,<br>applicant shall be required to attach production<br>estimates and supporting data | Date: Est. 10/99                 | Date: Est. 10/90                  | Date: Est. 10/99                 |  |
| <ul> <li>If Producing, give date andoil/gas/<br/>water rates of recent test<br/>(within 60 days)</li> </ul>                          | Rates: 41 mcfd, 0.1 bopd, 1 bwpd | Rates: 123 mcfd, 0.4 bopd, 0 bwpd | Rates: 79 mcfd, 0.4 bopd, 0 bypd |  |
| <ol> <li>Fixed Percentage Allocation<br/>Formula -% for each zone<br/>(total of % for each 100%)</li> </ol>                          | Oil: 15 % Gas: 2 %               | Oil: 54 % Gas: 32 %               | Oil: 31% Gas. 66 %               |  |