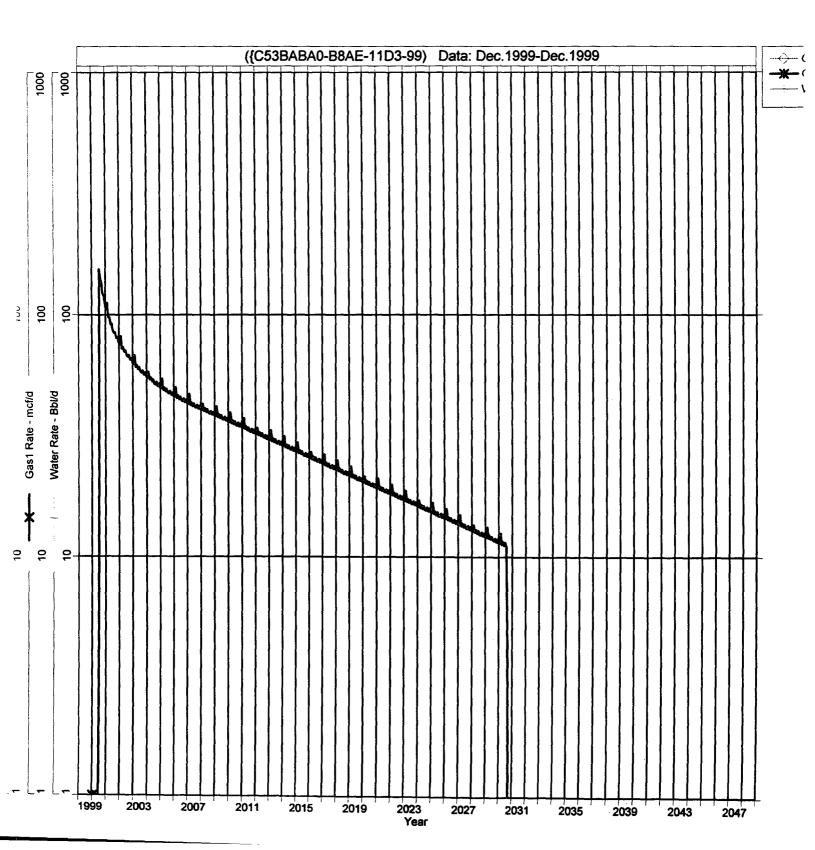

# San Juan 27-5 Unit #53 Expected Production Pictured Cliffs Formation

• •

# San Juan 27-5 Unit #53 Expected Production Mesaverde Formation

.

۰

· ·