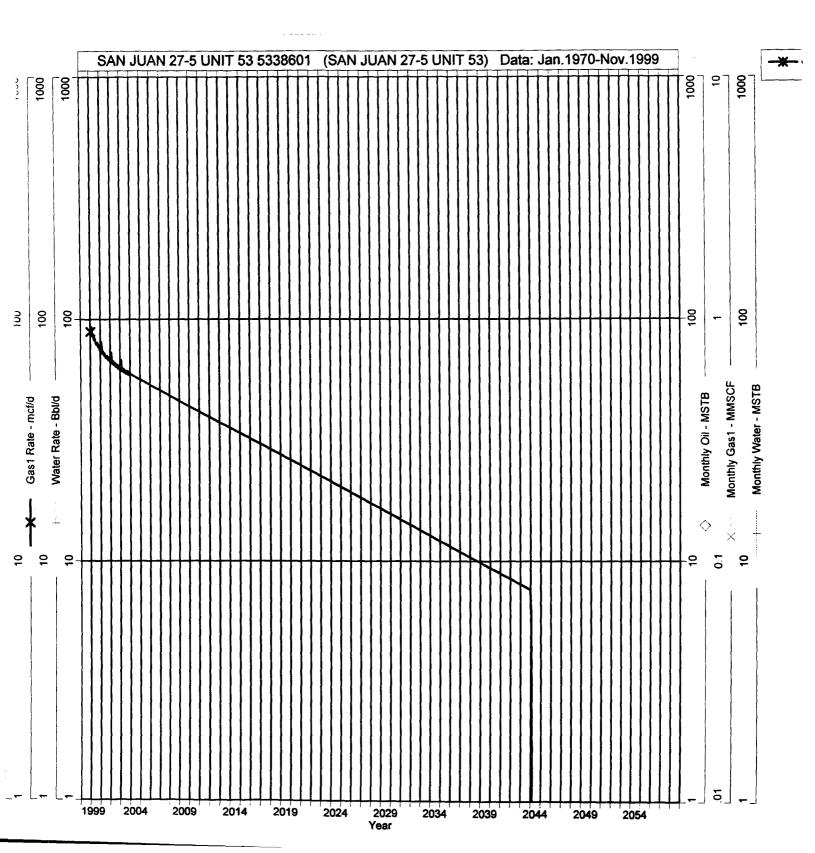

# San Juan 27-5 Unit #53 Expected Production Pictured Cliffs Formation

• •

# San Juan 27-5 Unit #53 Expected Production Mesaverde Formation

.

۰

· ·