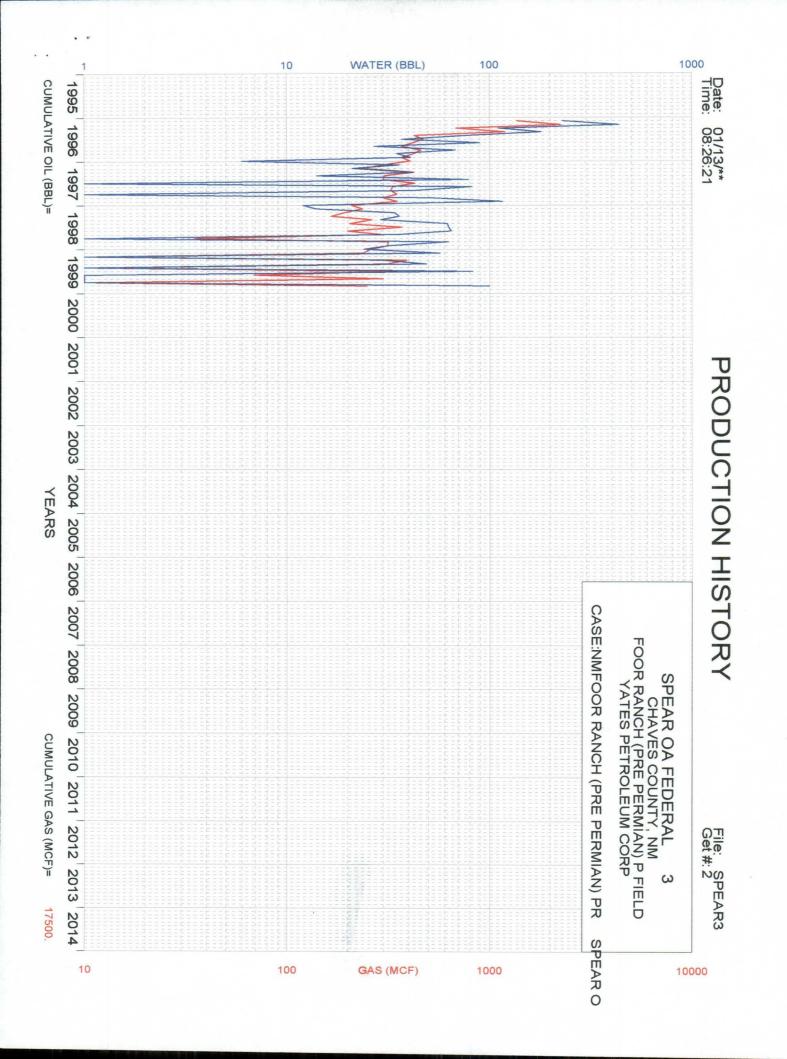

#### APPLICATION FOR DOWNHOLE COMMINGLING

| Yates Petroleum Corporation                                                                                                                                        |                                                                                                                                                                                                                                            | 105 S. 4th Street, Artesia, NM                                 | 88210                                                   |  |  |
|--------------------------------------------------------------------------------------------------------------------------------------------------------------------|--------------------------------------------------------------------------------------------------------------------------------------------------------------------------------------------------------------------------------------------|----------------------------------------------------------------|---------------------------------------------------------|--|--|
| Operator                                                                                                                                                           |                                                                                                                                                                                                                                            | Address                                                        |                                                         |  |  |
| Spear OA Federal                                                                                                                                                   | 3                                                                                                                                                                                                                                          | L 15 - 9S - 26E                                                | Chaves                                                  |  |  |
| Lease                                                                                                                                                              | Well No.                                                                                                                                                                                                                                   | Unit LtrSec-Twp-Rge                                            | County                                                  |  |  |
| OGRID NO. <u>025575</u> Property                                                                                                                                   | Code <u>012766</u> API NO. <u>30-00!</u>                                                                                                                                                                                                   | s<br><u>5-62079</u> Federal <u>χ</u> State                     | pacing Unit Lease Types: (check 1 or more) (and/or) F66 |  |  |
| The following facts are submitted in support of downhole commingling                                                                                               | Upper<br>Zone                                                                                                                                                                                                                              | Intermediate<br>Zone                                           | Lower<br>Zone                                           |  |  |
| 1. Pool Name and<br>Pool Code                                                                                                                                      | Foor Ranch Wolfcamp<br>76750                                                                                                                                                                                                               |                                                                | Foor Ranch Pre-Permian Gas<br>76730                     |  |  |
| 2. Top and Bottom of<br>Pay Section (Perforations)                                                                                                                 | 5020 - 5392'                                                                                                                                                                                                                               |                                                                | 5922 - 6094′                                            |  |  |
| 3. Type of production<br>(Oil or Gas)                                                                                                                              | Gas                                                                                                                                                                                                                                        |                                                                | Gas                                                     |  |  |
| 4. Method of Production<br>(Flowing or Artificial Lift)                                                                                                            | Flowing                                                                                                                                                                                                                                    |                                                                | Flowing                                                 |  |  |
| 5. Bottomhole Pressure                                                                                                                                             | a. (Current)                                                                                                                                                                                                                               | a. (Current)                                                   | a. (Current)                                            |  |  |
| Oil Zones - Artificial Lift:<br>Estimated Current                                                                                                                  | 1475 psi                                                                                                                                                                                                                                   |                                                                | 1440 psi                                                |  |  |
| Gas & Oil - Flowing:                                                                                                                                               | b. (Original)                                                                                                                                                                                                                              | b. (Original)                                                  | b. (Original)                                           |  |  |
| Measured Current All Gas Zones:                                                                                                                                    | 1475 psi                                                                                                                                                                                                                                   |                                                                | 1780 psi                                                |  |  |
| Estimated or Measured Original                                                                                                                                     |                                                                                                                                                                                                                                            |                                                                | 1700 por                                                |  |  |
| 6. Oil Gravity (EAPI) or<br>Gas BTU Content                                                                                                                        | 1020 BTU                                                                                                                                                                                                                                   |                                                                | 1064 BTU                                                |  |  |
| 7. Producing or Shut-In?                                                                                                                                           | Producing                                                                                                                                                                                                                                  |                                                                | Producing                                               |  |  |
| Production Marginal? (yes or no)                                                                                                                                   | No                                                                                                                                                                                                                                         |                                                                | Yes                                                     |  |  |
| * If Shut-In, give date and oil/gas/<br>water rates of last production<br>Note: For new zones with no production history,                                          | Date:<br>Rates:                                                                                                                                                                                                                            | Date:<br>Rates:                                                | Date:<br>Rates:                                         |  |  |
| applicant shall be required to attach production estimates and supporting date                                                                                     |                                                                                                                                                                                                                                            |                                                                |                                                         |  |  |
| * If Producing, give date and oil/gas/<br>water rates of recent test<br>(within 60 days)                                                                           | Date: 01/06/00<br>Rates: 1600 mcf<br>0 bwpd                                                                                                                                                                                                | Date:<br>Rates:                                                | Date: 12/03/99 Rates: 18 mcfpd 5 bwpd                   |  |  |
| 8. Fixed Percentage Allocation Formula - % for each zone (total of %'s to equal 100%)                                                                              | Oil: % Gas: 99%                                                                                                                                                                                                                            | Oil: % Gas: %                                                  | Oil: % Gas: 1%                                          |  |  |
| If allocation formula is based upor<br>supporting data and/or explaining                                                                                           | n something other than current or past method and providing rate projections of                                                                                                                                                            | production, or is based upon some othe or other required data. | or method, submit attachments with                      |  |  |
|                                                                                                                                                                    | oyalty interests identical in all commingl<br>d royalty interests been notified by certi                                                                                                                                                   |                                                                | No<br>No                                                |  |  |
| 11. Will cross-flow occur? X Y flowed production be recovered, and w                                                                                               | esNo If yes, are flu                                                                                                                                                                                                                       | ids compatible, will the formations not XYesNo (If No          | be damaged, will any cross-<br>o, attach explanation)   |  |  |
| 12. Are all produced fluids from all co                                                                                                                            | mmingled zones compatible with each                                                                                                                                                                                                        | other? X_Yes                                                   | No                                                      |  |  |
| 13. Will the value of production be de                                                                                                                             | creased by commingling?                                                                                                                                                                                                                    | Yes X No (If Yes, attach                                       | explanation)                                            |  |  |
| 14. If this well is on, or communitized                                                                                                                            | , , , , , , , , , , , , , , , , , , , ,                                                                                                                                                                                                    | Commissioner of Public Lands or the U                          | •                                                       |  |  |
|                                                                                                                                                                    |                                                                                                                                                                                                                                            |                                                                |                                                         |  |  |
| <ul> <li>Production curve for each z</li> <li>For zones with no producting</li> <li>Data to support allocation s</li> <li>Notification list of working,</li> </ul> | commingled showing its spacing unit a<br>zone for at least one year. (If not availa<br>on history, estimated production rates a<br>method or formula.<br>overriding, and royalty interests for un<br>date, or documents required to suppor | able, attach explanation.) and supporting data.                |                                                         |  |  |
| I hereby certify that the information ab                                                                                                                           | Nach                                                                                                                                                                                                                                       | my knowledge and belief.  ons Engineer DATE (-                 | -14-00                                                  |  |  |
| TYPE OR PRINT NAME James \                                                                                                                                         | N. Pringle                                                                                                                                                                                                                                 | TELEPHONE NO.                                                  | (505) 748-4182                                          |  |  |