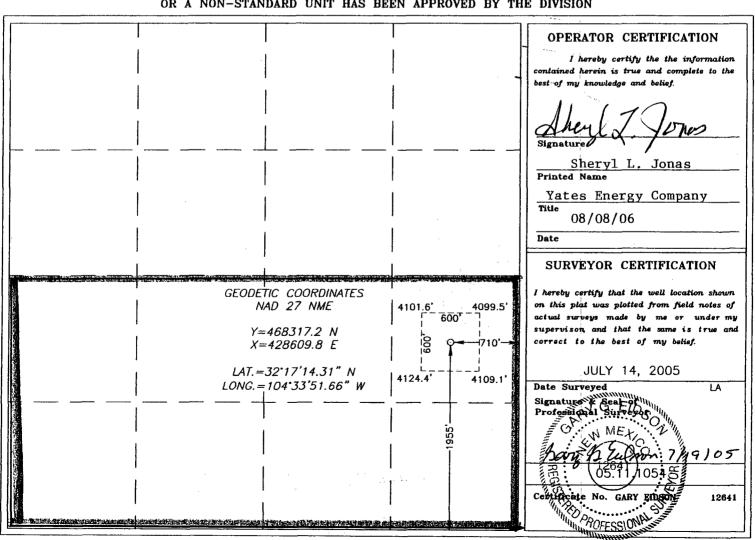

#### Surface Location

| UL or lot No. | Section | Township | Range | Lot idn | Feet from the | North/South line | Feet from the | East/West line | County |
|---------------|---------|----------|-------|---------|---------------|------------------|---------------|----------------|--------|
| , <u>l</u>    | 23      | 23-S     | 23-E  |         | 1955          | SOUTH            | 710           | EAST           | EDDY   |

#### Bottom Hole Location If Different From Surface

| UL or lot No.   | Section | Township    | Range       | Lot Idn | Feet from the | North/South line | Feet from the | East/West line | County |
|-----------------|---------|-------------|-------------|---------|---------------|------------------|---------------|----------------|--------|
| Dedicated Acres | Joint o | r Infill Co | nsolidation | Code Or | der No.       |                  | <u> </u>      | L              | I      |

NO ALLOWABLE WILL BE ASSIGNED TO THIS COMPLETION UNTIL ALL INTERESTS HAVE BEEN CONSOLIDATED OR A NON-STANDARD UNIT HAS BEEN APPROVED BY THE DIVISION

| <br>OR A NON-STANDARD UNIT HAS BE                                                                     | SEN ALLICOTED DI IO | E DIVISION                                                                                                                                                                                                                                                                                                                                                           |
|-------------------------------------------------------------------------------------------------------|---------------------|----------------------------------------------------------------------------------------------------------------------------------------------------------------------------------------------------------------------------------------------------------------------------------------------------------------------------------------------------------------------|
|                                                                                                       |                     | OPERATOR CERTIFICATION  I hereby certify the the information contained herein is true and complete to the best of my knowledge and belief.  Signature Sheryl L. Jonas  Printed Name Agent for Yates Energy  Title  08/08/06  Date  SURVEYOR CERTIFICATION                                                                                                            |
| GEODETIC COORDINATES NAD 27 NME  Y=468317.2 N X=428609.8 E  LAT.=32.17.14.31" N LONG.=104.33.51.66" W | 4101.6' 4099.5'     | I hereby certify that the well location shown on this plat was plotted from field notes of actual surveys made by me or under my supervison and that the same is true and correct to the best of my belief.  JULY 14, 2005  Date Surveys Stall of Surveyor.  Signature of Stall of Surveyor.  Professional Surveyor.  OS 111054 C.  Certificate No. GARY EDSON 12641 |