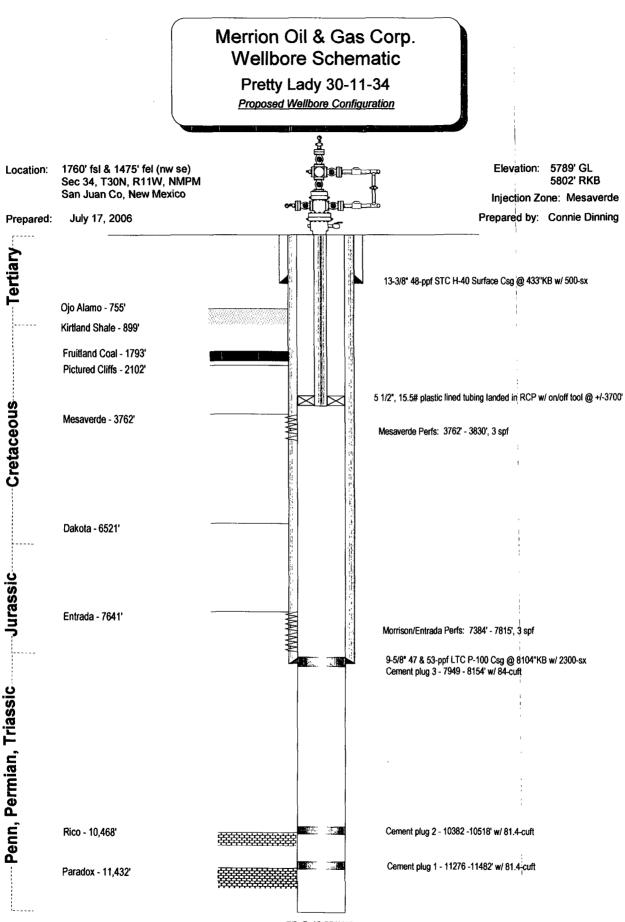

# Pretty Lady 30 11 34, Salt Water Disposal Well

Т

### Amendedment to original permit application to add Mesaverde

VII.

| 1) | Ave Rate:                             | 10000 BPD                                         | Max Daily Rate:      | 12000 BPD                 |   |
|----|---------------------------------------|---------------------------------------------------|----------------------|---------------------------|---|
| 2) | Ave. Pressure:                        | 800                                               | Max Pressure:        | 828 psi                   | • |
| 3) | Annular Fluid:                        | Packer fluid<br>oxygen scav                       | • •                  | g corrosion inhibitor and | 1 |
| 4) | Injection Fluid Ar                    | nalysis, No cha                                   | ange from original a | application               |   |
| 5) | but according to<br>and analysis fror | n is provided in<br>the Four Corn<br>n MOG produc | ers Geological Soc   | ity of the Mesaverde      |   |

#### VIII. Mesaverde Geological Information for Amended SWD Permit

A. The proposed injection zone is the Mesaverde (MV)

The section of the MV (Cliffhouse) of interest for the proposed SWD well is a transgressive sandstone.

The Blanco MV pool lies to the northeast of the proposed SWD well. It ranges from 700' to 1100' thick, and it consists of sandstones, shales and coals. The porosity is 10% to 16% with a water saturation of 30% to 40%. The salinity varies greatly through the pool. The Crouch Mesa MV pool to the southwest has a water salinity of around 38,800 TDS. MOG has Mesaverde producing wells in section 5, T29N, R11W with a TDS of 24,000 ppm and in section 36 of T30N, R12W with a TDS of 33,900 ppm. This indicates that the Mesaverde in this area has high salinity, and would be a good candidate for SWD.