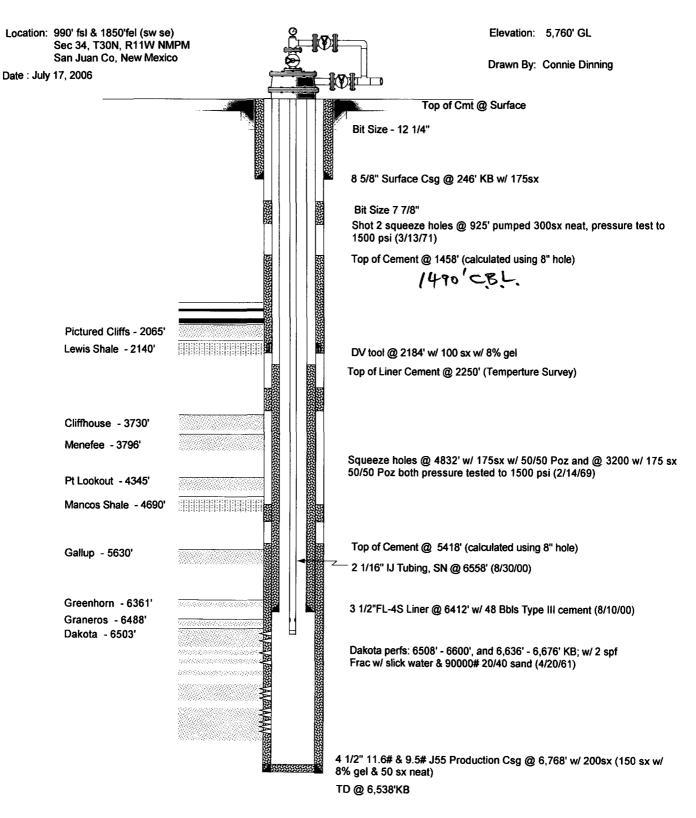

Proposed Amendment to SWD-1034 for Pretty Lady 20-11-34 No. 1 (API# 30-045-30922) Add Mesaverde as an injection zone.

Items I – V: No Change

ł

Item VI : The Martin 34 No., a Dakota completion, is the only well that penetrates the Mesaverde within the  $\frac{1}{2}$  mile radius area of review. Data about this well was taken from the NMOCD website. A wellbore schematic is attached. The well was drilled in 1961. It had holes in the casing, but they were squeezed and pressure tested to 1500 psi. The Mesaverde was isolated by the first squeezes in 1969. The shallow zones were isolated by a squeeze job in 1971. ConocoPhillps ran a liner in 2000 to further isolate the Mesaverde.

# Wellbore Schematic

### Martin 34 No. 2 (Operated by Conoco Phillips)

Current Wellbore Configuration, Data from NMOCD website

SPUD: Mar 21, 1961 COMPLETED: Apr 5, 1961