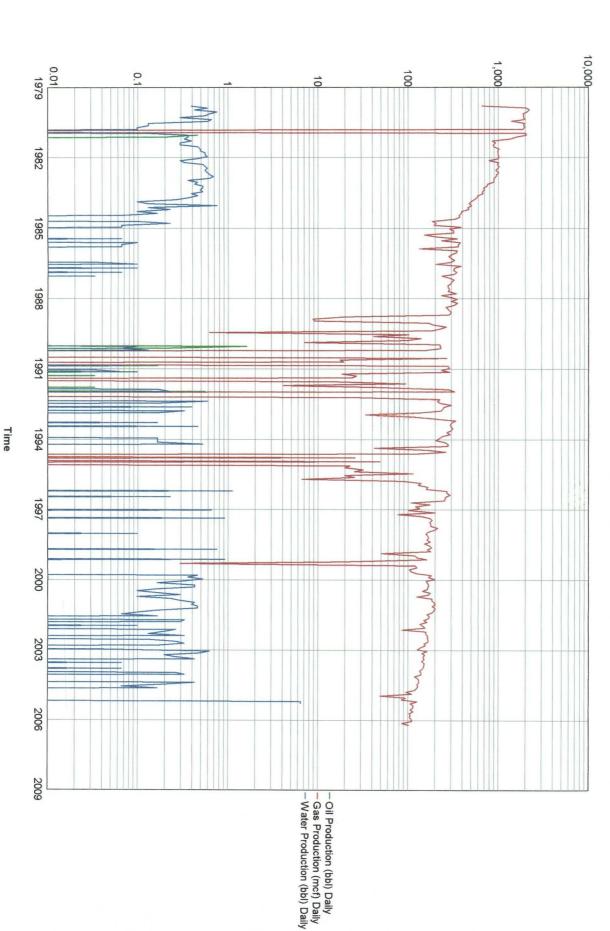

SION 1220 South Saint Francis Drive Santa Fe, NM 87505

Re: Allison CQ Federal #2

Dear Mr. Jones,

Yates Petroleum Corporation hereby seeks administrative approval to downhole commingle the production from the Wildcat Strawn Gas, Wildcat Atoka Gas and Boyd Morrow in our Allison CQ Federal #2 Unit L, of Section 12, Township 19 South, Range 24 East, in Eddy County, New Mexico.

If you have any questions or need additional information, please call me at (505) 748-4361.

Sincerely,

Debbie Chavez

**Engineering Technician** 

Law

Enclosures

Lease Name: ALLISON CQ FEDERAL COM
County, State: EDDY, NM
Operator: YATES PETROLEUM CORPORATION
Field: BOYD
Reservoir: MORROW
Location: 12 19S 24E

# ALLISON CQ FEDERAL COM 2 - Cumulative Prod. 102 bbl oil 3,242,631 mcf 1,770 bbl water Sec. 12 19S 24E