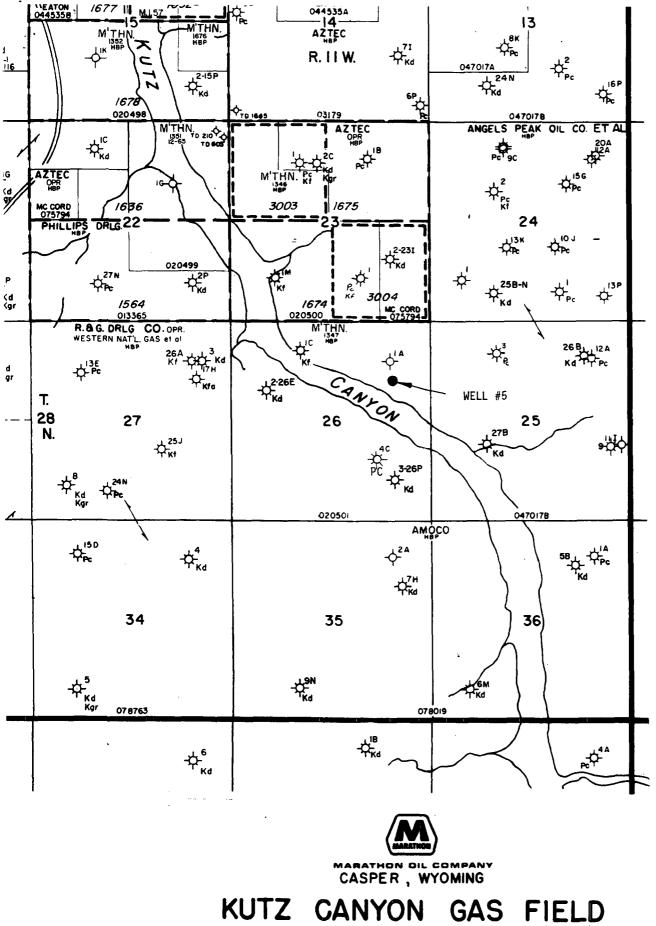

## **REQUEST FOR EXCEPTION TO RULE 303-A** Ohio 'C' Government No. 5, Kutz Canyon Field

| <b>A</b> : | Operator<br>Marathon Oil Company                                                                                                       |                                   | 0.550              |                     |                                                               |
|------------|----------------------------------------------------------------------------------------------------------------------------------------|-----------------------------------|--------------------|---------------------|---------------------------------------------------------------|
|            | P.O. Box 552, Midland, T                                                                                                               | exas 79702                        | 2-0552             |                     |                                                               |
| В:         | Lease Name and Well Num<br>Ohio Government 'C' No.<br>1450' FNL & 950' FEL, U<br>Kutz Canyon Field, San J<br>Kutz Fruitland Sand, Fulc | 5<br>nit Letter "H<br>luan County | , New Mexic        | •                   | -N, Range 11-W                                                |
| C:         | Plats and Offset Operators<br>Plat attached. Offset ope                                                                                |                                   | t attached si      | nce offset oper     | ators no longer need to be notified.                          |
| D:         | C-116's<br>None available. Pl report                                                                                                   | ts attached.                      |                    |                     |                                                               |
| E:         | Production Decline Curves<br>Attached                                                                                                  | 5                                 |                    |                     |                                                               |
| F:         | Estimated Current Bottom<br>Kutz Fruitland Sand = <u>300</u>                                                                           |                                   | • •                | Cliffs = <u>325</u> |                                                               |
| G:         | Product Characteristics<br>Previous commingling of<br>shown that the produced                                                          |                                   |                    |                     | erators in this area have<br>will not cause formation damage. |
| H:         | Value<br>Marathon receives the sa                                                                                                      | ime price fo                      | r product froi     | m these zones       | , so value won't be adversely affected                        |
| 1:         | Production Allocation                                                                                                                  |                                   | MOEDD              |                     |                                                               |
|            | POOL<br>Kutz Fruitland Sand                                                                                                            | <u>BOPD</u><br>0                  | <u>MCFPD</u><br>12 | BWPD<br>0           | Estimation Methods<br>Current Production                      |
|            | Fulcher Kutz PC                                                                                                                        | 0                                 | 12                 | 0                   | Current Production                                            |
|            | Total                                                                                                                                  | 0                                 | 27                 | 0                   |                                                               |
|            |                                                                                                                                        |                                   |                    |                     |                                                               |

### K: Offset Operator Notification

Offset operators are not provided with a copy of this application since they no longer need to be.

SAN JUAN COUNTY, NEW MEXICO

| Jan-31-2000<br>13:27<br>1 of 2                                                                                                                                       | Petroleum I<br>No                                               | ght 1999 Petr<br>nformation\Dw<br>rthwest New M<br>ntity Monthly                          | vights Prod<br>Mexico - Au<br>V Productic             | luction Data<br>Igust, 1999<br>on Report - S  | on CD-ROM<br>Super Base                                                 | 20233                                                                    |
|----------------------------------------------------------------------------------------------------------------------------------------------------------------------|-----------------------------------------------------------------|-------------------------------------------------------------------------------------------|-------------------------------------------------------|-----------------------------------------------|-------------------------------------------------------------------------|--------------------------------------------------------------------------|
| Field :<br>Reservoir:<br>Operator :<br>Location :<br>Basin :<br>Zone :                                                                                               | S26 T28N R11<br>SAN JUAN (58                                    | (22300)<br>FFS (631)<br>COMPANY (212<br>W H SAN JUAN<br>0)<br>FFS (604PCCF)<br>00<br>Well | 224)<br>Informatic                                    |                                               | Product:<br>Start :<br>Stop :<br>Status :<br>Dist :<br>Well# :<br>Lat : | GAS<br>197805<br>199908<br>ACTIVE<br>AZTEC<br>5<br>36.63641<br>107.96688 |
| API<br>30045227050                                                                                                                                                   | Well<br>Number<br>000 5                                         | Total Upp                                                                                 | per Lower<br>erf Perf<br>50 1668                      | Well<br>BHP Type<br>PRORA                     | e Shal                                                                  | Tight<br>e HRZ Sand<br>O NO NO                                           |
|                                                                                                                                                                      |                                                                 | Test                                                                                      | Informatio                                            | on                                            |                                                                         |                                                                          |
| 5 1980<br>5 1981                                                                                                                                                     |                                                                 |                                                                                           | Liq Wti<br>BPD BPI<br>0.0<br>0.0<br>0.0<br>0.0<br>0.0 | r Pressi                                      | FTP Grav<br>47 0.0<br>149 0.0<br>178 0.0                                | Gas -<br>Grav Mt<br>0.000 IP<br>0.000<br>0.000<br>0.000                  |
|                                                                                                                                                                      |                                                                 | Month                                                                                     | ly Product:                                           | ion                                           |                                                                         |                                                                          |
| Year                                                                                                                                                                 | Gas<br>(MCF)                                                    | =====<br>Liq<br>(BBLS)                                                                    | ======================================                | ===<br>Gas Lio<br>Trans Tra:                  | -                                                                       | Days<br>On                                                               |
| 1999 CUM<br>1999 JAN<br>1999 FEB<br>1999 MAR<br>1999 APR<br>1999 MAY<br>1999 JUN<br>1999 JUL<br>1999 JUL<br>1999 AUG<br>1999 SEP<br>1999 OCT<br>1999 NOV<br>1999 DEC | 810992<br>890<br>1217<br>876<br>576<br>595<br>912<br>670<br>363 |                                                                                           | 1004                                                  | EPG<br>EPG<br>EPG<br>EPG<br>EPG<br>EPG<br>EPG | 1<br>1<br>1<br>1<br>1<br>1                                              | 28<br>31<br>30<br>31<br>30<br>31                                         |
| 1999 ANN                                                                                                                                                             | 6099                                                            | 0                                                                                         | 0                                                     |                                               |                                                                         |                                                                          |