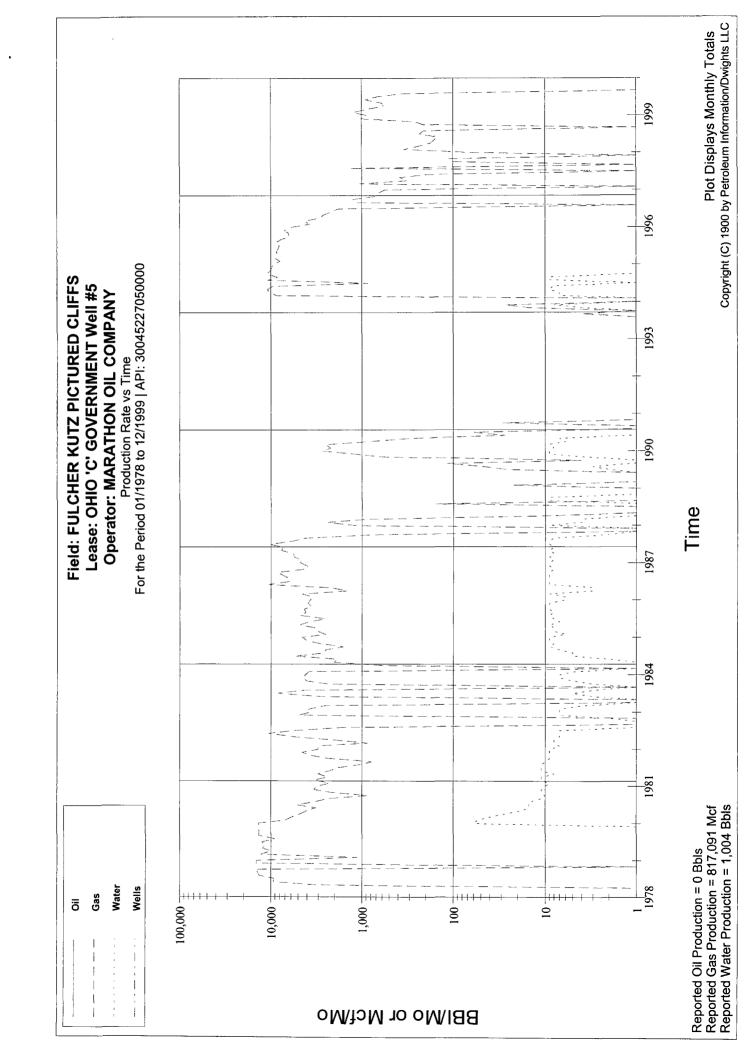

## **REQUEST FOR EXCEPTION TO RULE 303-A** Ohio 'C' Government No. 5, Kutz Canyon Field

| <b>A</b> : | Operator<br>Marathon Oil Company                                                                                                       |                                   | 0.550              |                     |                                                               |
|------------|----------------------------------------------------------------------------------------------------------------------------------------|-----------------------------------|--------------------|---------------------|---------------------------------------------------------------|
|            | P.O. Box 552, Midland, T                                                                                                               | exas 79702                        | 2-0552             |                     |                                                               |
| В:         | Lease Name and Well Num<br>Ohio Government 'C' No.<br>1450' FNL & 950' FEL, U<br>Kutz Canyon Field, San J<br>Kutz Fruitland Sand, Fulc | 5<br>nit Letter "H<br>luan County | , New Mexic        | •                   | -N, Range 11-W                                                |
| C:         | Plats and Offset Operators<br>Plat attached. Offset ope                                                                                |                                   | t attached si      | nce offset oper     | ators no longer need to be notified.                          |
| D:         | C-116's<br>None available. Pl report                                                                                                   | ts attached.                      |                    |                     |                                                               |
| E:         | Production Decline Curves<br>Attached                                                                                                  | 5                                 |                    |                     |                                                               |
| F:         | Estimated Current Bottom<br>Kutz Fruitland Sand = <u>300</u>                                                                           |                                   | • •                | Cliffs = <u>325</u> |                                                               |
| G:         | Product Characteristics<br>Previous commingling of<br>shown that the produced                                                          |                                   |                    |                     | erators in this area have<br>will not cause formation damage. |
| H:         | Value<br>Marathon receives the sa                                                                                                      | ime price fo                      | r product froi     | m these zones       | , so value won't be adversely affected                        |
| 1:         | Production Allocation                                                                                                                  |                                   | MOEDD              |                     |                                                               |
|            | POOL<br>Kutz Fruitland Sand                                                                                                            | <u>BOPD</u><br>0                  | <u>MCFPD</u><br>12 | BWPD<br>0           | Estimation Methods<br>Current Production                      |
|            | Fulcher Kutz PC                                                                                                                        | 0                                 | 12                 | 0                   | Current Production                                            |
|            | Total                                                                                                                                  | 0                                 | 27                 | 0                   |                                                               |
|            |                                                                                                                                        |                                   |                    |                     |                                                               |

Actual allocation will be determined from post-workover rates.