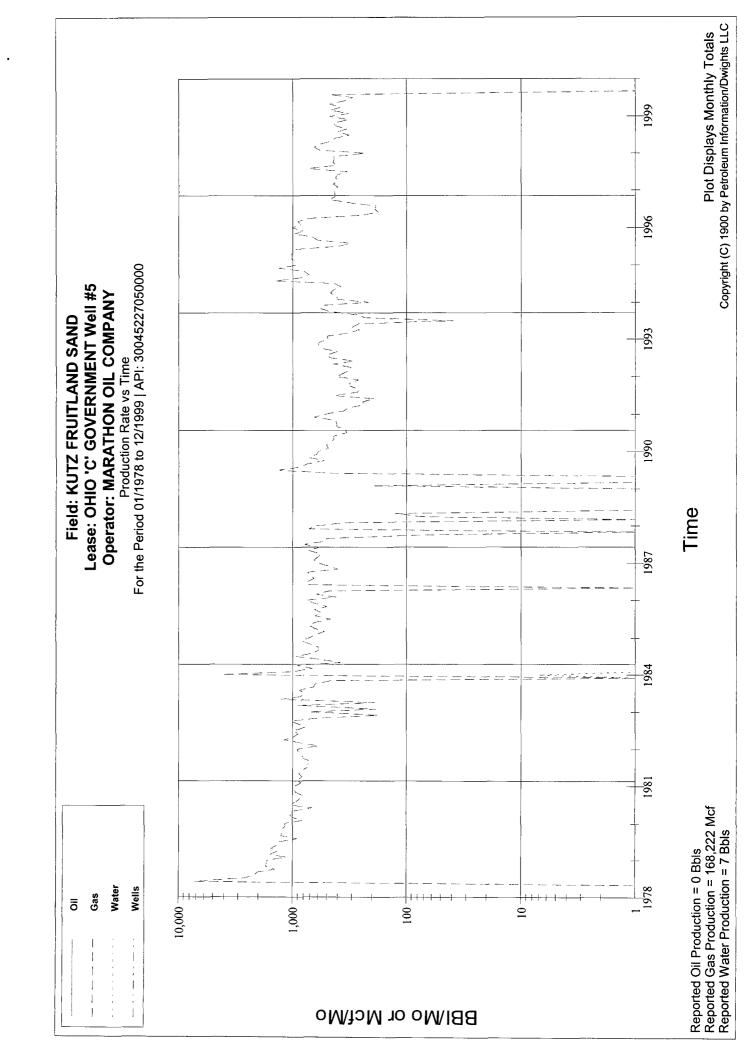

## **REQUEST FOR EXCEPTION TO RULE 303-A** Ohio 'C' Government No. 5, Kutz Canyon Field

| <b>A</b> : | Operator<br>Marathon Oil Company                                                                                                       |                                   | 0.550              |                     |                                                               |
|------------|----------------------------------------------------------------------------------------------------------------------------------------|-----------------------------------|--------------------|---------------------|---------------------------------------------------------------|
|            | P.O. Box 552, Midland, T                                                                                                               | exas 79702                        | 2-0552             |                     |                                                               |
| В:         | Lease Name and Well Num<br>Ohio Government 'C' No.<br>1450' FNL & 950' FEL, U<br>Kutz Canyon Field, San J<br>Kutz Fruitland Sand, Fulc | 5<br>nit Letter "H<br>luan County | , New Mexic        | •                   | -N, Range 11-W                                                |
| C:         | Plats and Offset Operators<br>Plat attached. Offset ope                                                                                |                                   | t attached si      | nce offset oper     | ators no longer need to be notified.                          |
| D:         | C-116's<br>None available. Pl report                                                                                                   | ts attached.                      |                    |                     |                                                               |
| E:         | Production Decline Curves<br>Attached                                                                                                  | 5                                 |                    |                     |                                                               |
| F:         | Estimated Current Bottom<br>Kutz Fruitland Sand = <u>300</u>                                                                           |                                   | • •                | Cliffs = <u>325</u> |                                                               |
| G:         | Product Characteristics<br>Previous commingling of<br>shown that the produced                                                          |                                   |                    |                     | erators in this area have<br>will not cause formation damage. |
| H:         | Value<br>Marathon receives the sa                                                                                                      | ime price fo                      | r product froi     | m these zones       | , so value won't be adversely affected                        |
| 1:         | Production Allocation                                                                                                                  |                                   | MOEDD              |                     |                                                               |
|            | POOL<br>Kutz Fruitland Sand                                                                                                            | <u>BOPD</u><br>0                  | <u>MCFPD</u><br>12 | BWPD<br>0           | Estimation Methods<br>Current Production                      |
|            | Fulcher Kutz PC                                                                                                                        | 0                                 | 12                 | 0                   | Current Production                                            |
|            | Total                                                                                                                                  | 0                                 | 27                 | 0                   |                                                               |
|            |                                                                                                                                        |                                   |                    |                     |                                                               |

Actual allocation will be determined from post-workover rates.