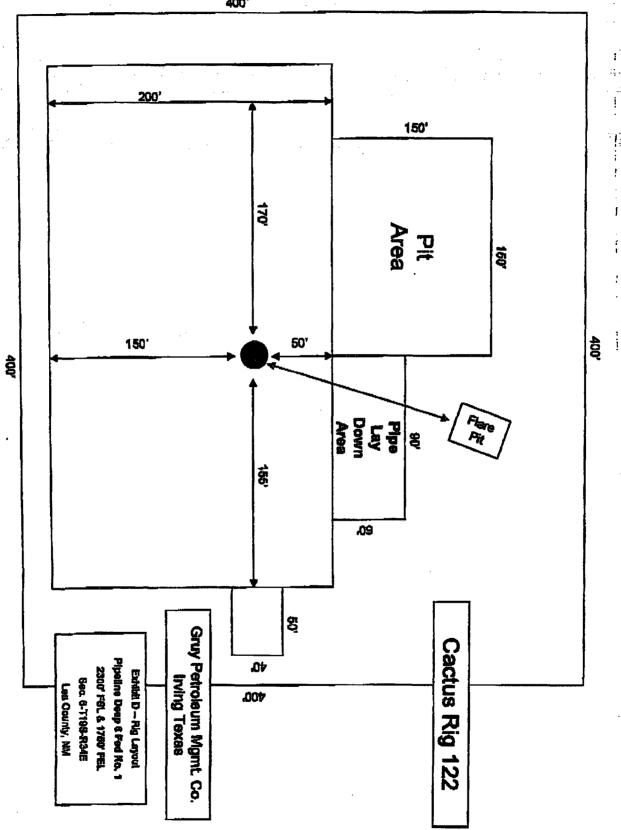

## 10 Pressure control Equipment:

Exhibit "E". A 13 3/8" 5000 PSI working pressure B.O.P. consisting of one set of blind rams and one set of pipe rams and a 5000 # annular type preventer. A choke manifold and 120 gallon accumulator with floor and remote operating stations and auxiliary power system. Rotating head below 6000'. A kelly cock will be installed and maintained in operable condition and a drill string safety valve in the open position will be available on the rig floor. BOP unit will be hydraulically operated. BOP will be nippled up on the 9 5/8" casing and will be operated at least once a day while drilling and the blind rams will be operated when out of hole

Sufficient mud materials will be kept on location at all times in order to combat lost circulation, or unexpected kicks. In order to run DST's, open hole logs, and casing, the viscosity and water loss may have to be adjusted in order to meet these needs. Mud system monitoring equipment with derrick floor indicators and visual/audio alarms shall be installed and operative prior to drilling into the Wolfcamp formation. This equipment will remain in use until production casing is run and cemented.