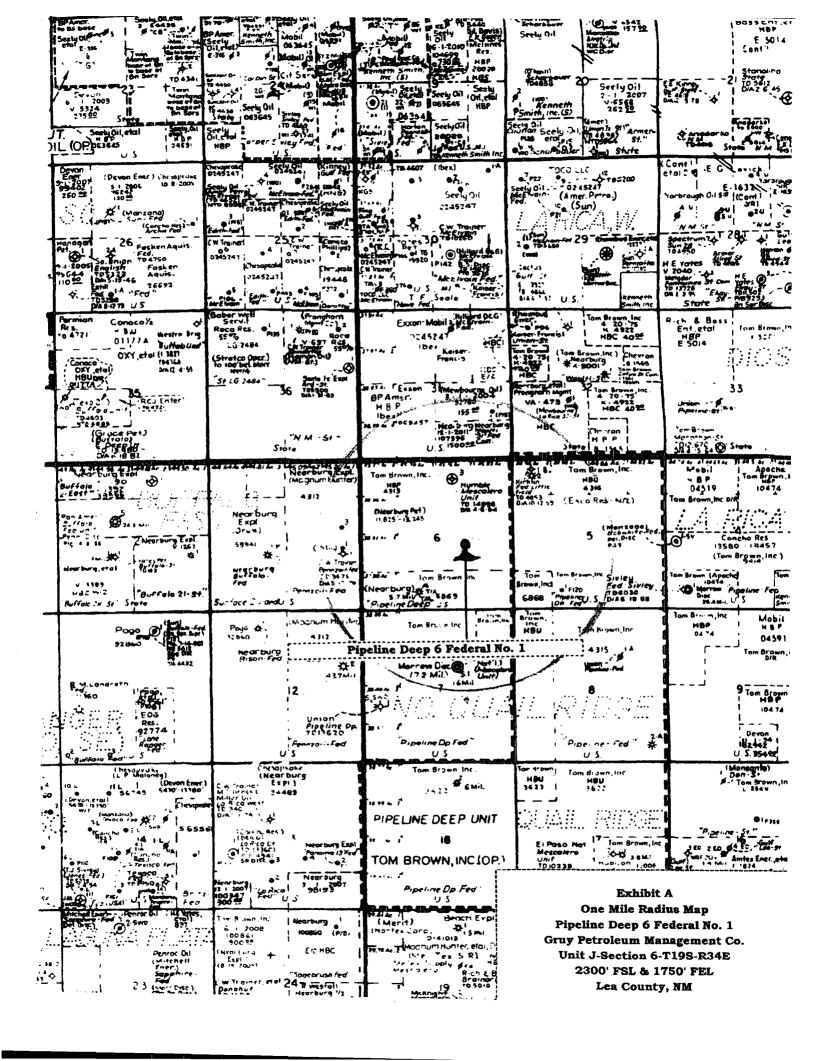

Exhibit B

P.O. Box 1786 1120 N. West County Rd. Hobbs, New Mexico 88241 (505) 393-7316 - Office (505) 392-3074 - Fax basinsurveys.com

| W.O. Number:   | 4482AA - KJG CD#4 |
|----------------|-------------------|
| Survey Date:   | 07-26-2004        |
| Scale: 1" = 21 | 000'              |
| Date: 07-28-   | -2004             |