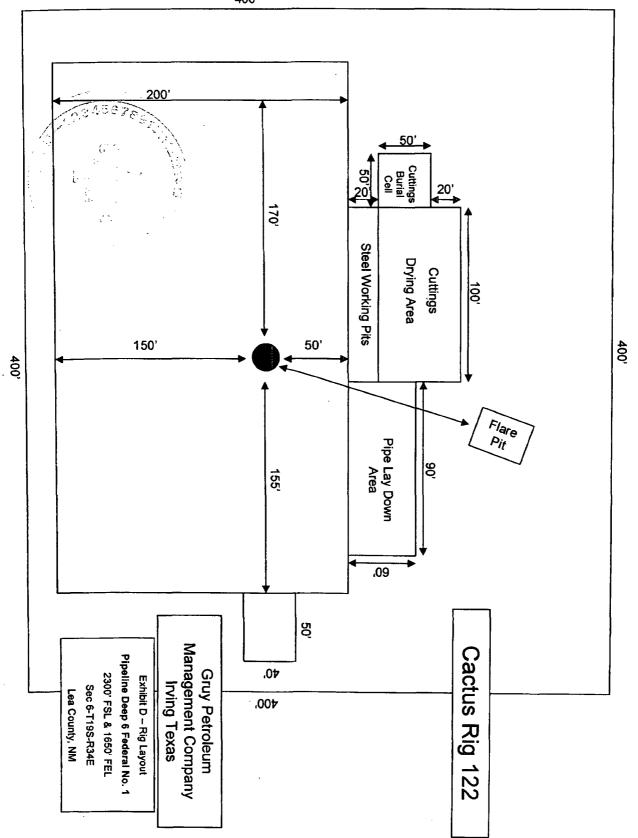

## 10 Pressure control Equipment:

Exhibit "E". A 13 3/8" 5000 PSI working pressure B.O.P. consisting of one set of blind rams and one set of pipe rams and a 5000 # annular type preventer. A choke manifold and 120 gallon accumulator with floor and remote operating stations and auxiliary power system. Rotating head below 6000'. A kelly cock will be installed and maintained in operable condition and a drill string safety valve in the open position will be available on the rig floor. BOP unit will be hydraulically operated. BOP will be nippled up on the 9 5/8" casing and will be operated at least once a day while drilling and the blind rams will be operated when out of hole

Sufficient mud materials will be kept on location at all times in order to combat lost circulation, or unexpected kicks. In order to run DST's, open hole logs, and casing, the viscosity and water loss may have to be adjusted in order to meet these needs. Mud system monitoring equipment with derrick floor indicators and visual/audio alarms shall be installed and operative prior to drilling into the Wolfcamp formation. This equipment will remain in use until production casing is run and cemented.