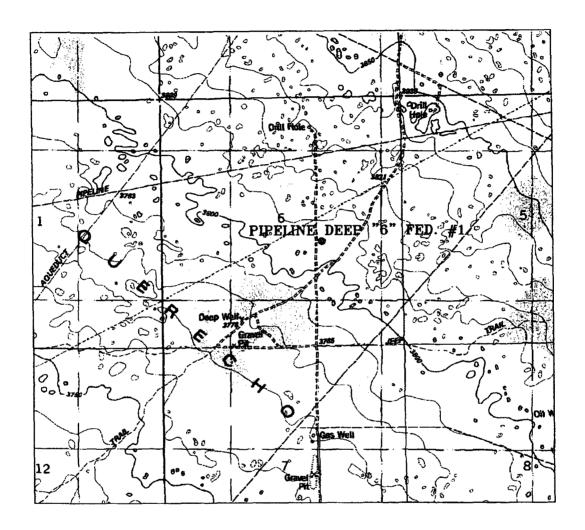

GRUY PETROLEUM MANAGEMENT CO.

PIPELINE DEEP "6" FEDERAL #1
Located at 2300' FSL and 1750' FEL
Section 6, Township 19 South, Range 34 East,
N.M.P.M., Lea County, New Mexico.

Exhibit C

P.O. Box 1786 1120 N. West County Rd. Hobbs, New Mexico 88241 (505) 393-7316 - Office (505) 392-3074 - Fgx basinsurveys.com

W.O. Number: 4482AA - KJG CD#4

Survey Date: 07-26-2004

Scale: 1" = 2000'

Date: 07-28-2004

GRUY PETROLEUM MANAGEMENT CO.