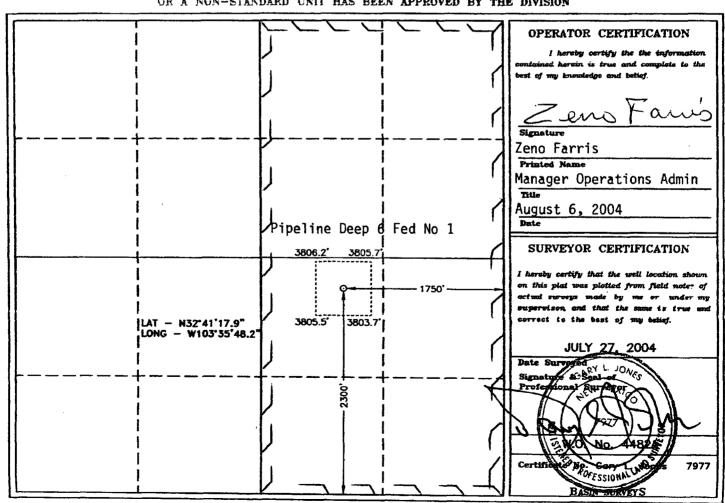

## WELL LOCATION AND ACREAGE DEDICATION PLAT

Pool Code

| 30-025           |                             | 547         | 8             | 332     |                 | Quail Ridge; Morrow, North |               |                |          |  |  |
|------------------|-----------------------------|-------------|---------------|---------|-----------------|----------------------------|---------------|----------------|----------|--|--|
| Property C       | Property Code Property Name |             |               |         |                 | Well Number                |               |                |          |  |  |
| 3516             | 0                           | ł           |               | PIPELIN | ve deep "6'     | ' FEDERAL                  |               | 1              |          |  |  |
| OGRID No         |                             |             |               |         | Operator Nam    | te                         |               | Elevation      |          |  |  |
| 162683           |                             |             | GRUY          | PETROL  | EUM MANAG       | EMENT COMPA                | ANY           | 360            | 6'       |  |  |
| Surface Location |                             |             |               |         |                 |                            |               |                |          |  |  |
| UL or lot No.    | Section                     | Township    | Range         | Lot Idn | Feet from the   | North/South line           | Feet from the | East/West line | County   |  |  |
| J                | 6                           | 19 S        | 34 E          |         | 2300            | SOUTH                      | 1750          | EAST           | LEA      |  |  |
|                  |                             |             | Bottom        | Hole Lo | cation If Diffe | erent From Sur             | face          |                |          |  |  |
| UL or lot No.    | Section                     | Township    | Range         | let idn | Feet from the   | North/South line           | Feet from the | East/Best line | County   |  |  |
| 1 1              | _                           | <u> </u>    | <u> </u>      |         | 1               | <u> </u>                   |               |                | <u> </u> |  |  |
| Dedicated Acres  | Joint o                     | r infill Co | nsolidation ( | Code Or | der No.         | 0.0                        |               |                | -        |  |  |
| 320              |                             | N           |               |         | NSL             | -5288                      |               |                |          |  |  |

NO ALLOWABLE WILL BE ASSIGNED TO THIS COMPLETION UNTIL ALL INTERESTS HAVE BEEN CONSOLIDATED OR A NON-STANDARD UNIT HAS BEEN APPROVED BY THE DIVISION

PIPELINE DEEP "6" FEDERAL #1
Located at 2300' FSL and 1750' FEL
Section 6, Township 19 South, Range 34 East,
N.M.P.M., Lea County, New Mexico.