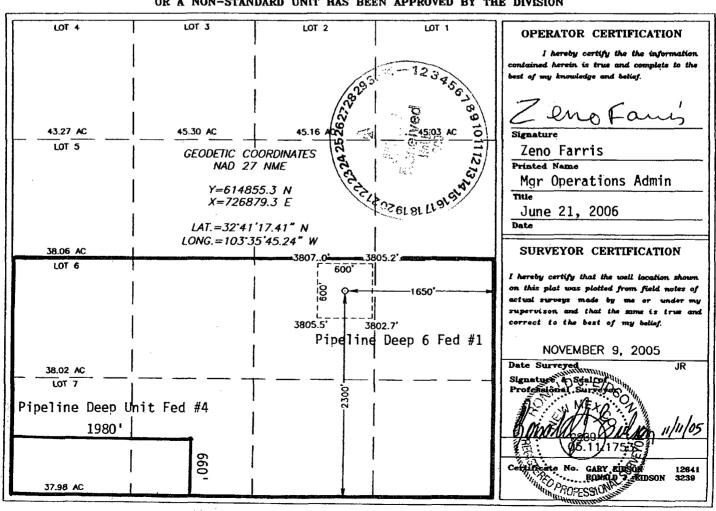

## WELL LOCATION AND ACREAGE DEDICATION PLAT

Pool Code

| 30-025           |                             | 547         | 8             | 332     |                 | Quail Ridge; Morrow, North |               |                |          |  |  |
|------------------|-----------------------------|-------------|---------------|---------|-----------------|----------------------------|---------------|----------------|----------|--|--|
| Property C       | Property Code Property Name |             |               |         |                 | Well Number                |               |                |          |  |  |
| 3516             | 0                           | ł           |               | PIPELIN | ve deep "6'     | ' FEDERAL                  |               | 1              |          |  |  |
| OGRID No         |                             |             |               |         | Operator Nam    | te                         |               | Elevation      |          |  |  |
| 162683           |                             |             | GRUY          | PETROL  | EUM MANAG       | EMENT COMPA                | ANY           | 360            | 6'       |  |  |
| Surface Location |                             |             |               |         |                 |                            |               |                |          |  |  |
| UL or lot No.    | Section                     | Township    | Range         | Lot Idn | Feet from the   | North/South line           | Feet from the | East/West line | County   |  |  |
| J                | 6                           | 19 S        | 34 E          |         | 2300            | SOUTH                      | 1750          | EAST           | LEA      |  |  |
|                  |                             |             | Bottom        | Hole Lo | cation If Diffe | erent From Sur             | face          |                |          |  |  |
| UL or lot No.    | Section                     | Township    | Range         | let idn | Feet from the   | North/South line           | Feet from the | East/Best line | County   |  |  |
| 1 1              | _                           | <u> </u>    | <u> </u>      |         | 1               | <u> </u>                   |               |                | <u> </u> |  |  |
| Dedicated Acres  | Joint o                     | r infill Co | nsolidation ( | Code Or | der No.         | 0.0                        |               |                | -        |  |  |
| 320              |                             | N           |               |         | NSL             | -5288                      |               |                |          |  |  |

NO ALLOWABLE WILL BE ASSIGNED TO THIS COMPLETION UNTIL ALL INTERESTS HAVE BEEN CONSOLIDATED OR A NON-STANDARD UNIT HAS BEEN APPROVED BY THE DIVISION

PIPELINE DEEP "6" FEDERAL #1
Located at 2300' FSL and 1750' FEL
Section 6, Township 19 South, Range 34 East,
N.M.P.M., Lea County, New Mexico.