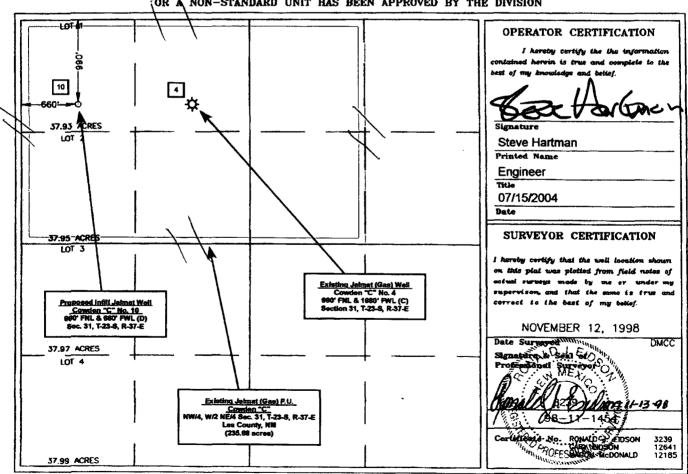

### WELL LOCATION AND ACREAGE DEDICATION PLAT

| API Number<br>30-025 - 3677/ | Pool Code<br>79240 | Pool Name  Jalmat (T-Y-7R) Gas   |
|------------------------------|--------------------|----------------------------------|
| Property Code<br>5042        | <del>_</del>       | rty Name Well Number den "C" 10  |
| ogrid No.<br>6473            |                    | tor Name Elevation Hartman 3323' |

#### Surface Location

| 1 | UL or lot No. | Section | Township | Range | Lot idn | Feet from the | North/South line | Feet from the | East/West line | County |
|---|---------------|---------|----------|-------|---------|---------------|------------------|---------------|----------------|--------|
|   | Lot 1         | 31      | 238      | 37E   |         | 990'          | North            | 660'          | West           | Lea    |

#### Bottom Hole Location If Different From Surface

| UL or lot No.   | Section                                                            | Township | Range | Lot idn | Feet from the  | North/South line | Feet from the   | East/West line  | County |
|-----------------|--------------------------------------------------------------------|----------|-------|---------|----------------|------------------|-----------------|-----------------|--------|
|                 |                                                                    |          |       |         |                |                  |                 |                 |        |
| Dedicated Acres | Dedicated Acres   Joint or Intill   Consolidation Code   Order No. |          |       |         |                |                  |                 |                 |        |
| 235.88          | Y                                                                  | '        |       |         | Administration | ve Order NSP-14  | 3-B(L)(SD), App | proved 09/16/19 | 996    |

NO ALLOWABLE WILL BE ASSIGNED TO THIS COMPLETION UNTIL ALL INTERESTS HAVE BEEN CONSOLIDATED (OR A NON-STANDARD UNIT HAS BEEN APPROVED BY THE DIVISION

BOP & Choke Manifold Diagram Cowden "C" No. 10 990' FNL & 660' FWL (D) Sec. 31, T-23-S, R-37-E