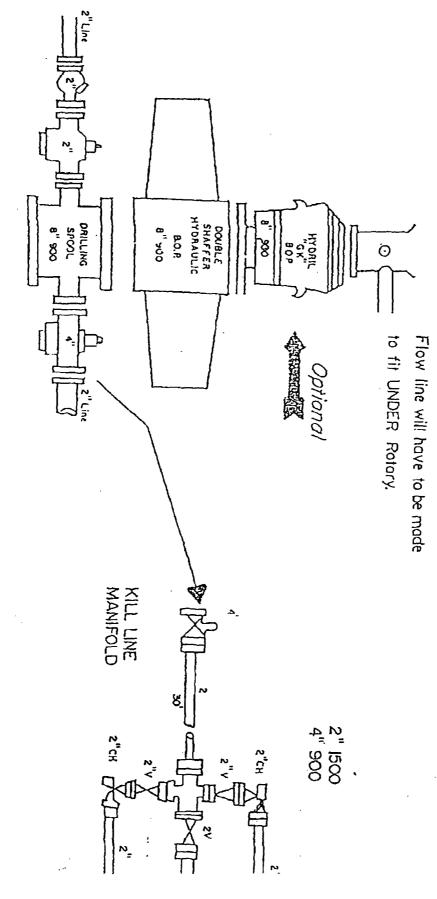

NO ALLOWABLE WILL BE ASSIGNED TO THIS COMPLETION UNTIL ALL INTERESTS HAVE BEEN CONSOLIDATED (OR A NON-STANDARD UNIT HAS BEEN APPROVED BY THE DIVISION

BOP & Choke Manifold Diagram Cowden "C" No. 10 990' FNL & 660' FWL (D) Sec. 31, T-23-S, R-37-E