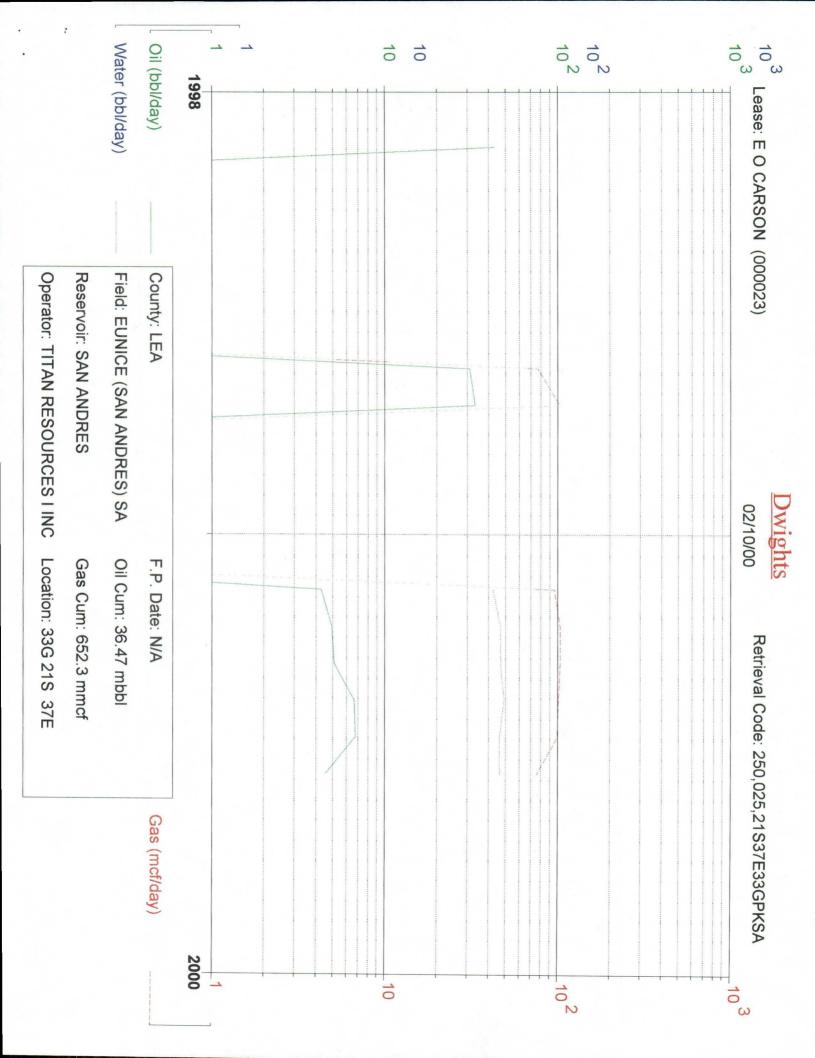

- 1) New Mexico OCD Form C-107A
- 2) New Mexico OCD Form C-102 for Penrose; Skelly (Grayburg) Pool
- 3) New Mexico OCD Form C-102 for Eunice; San Andres Pool
- 4) Production Curve for the Owen 'B' # 7 in the Penrose; Skelly (Grayburg) Pool
- 5) Production Curve for offset well Mark Owen # 1 in the Penrose; Skelly (Grayburg) Pool
- 6) Production Curve for offset well E O Carson # 23 in the Eunice; San Andres Pool
- 7) Allocation formula is based on current production