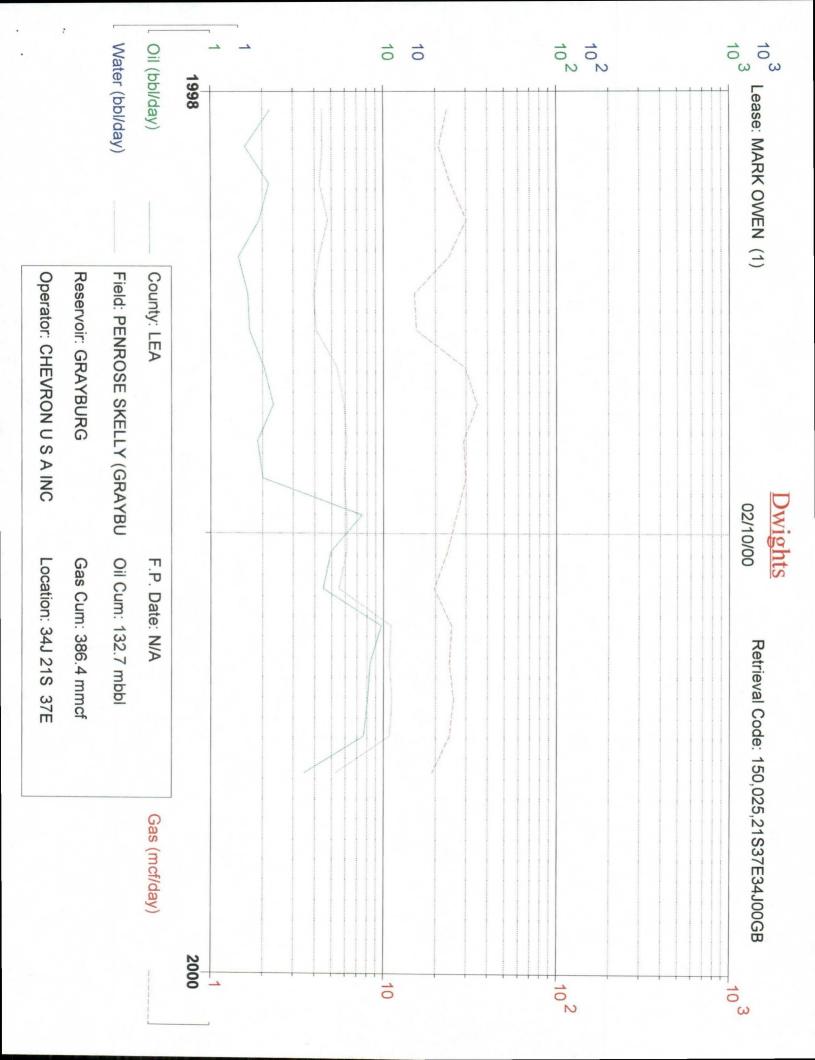

- 1) New Mexico OCD Form C-107A
- 2) New Mexico OCD Form C-102 for Penrose; Skelly (Grayburg) Pool
- 3) New Mexico OCD Form C-102 for Eunice; San Andres Pool
- 4) Production Curve for the Owen 'B' # 7 in the Penrose; Skelly (Grayburg) Pool
- 5) Production Curve for offset well Mark Owen # 1 in the Penrose; Skelly (Grayburg) Pool
- 6) Production Curve for offset well E O Carson # 23 in the Eunice; San Andres Pool
- 7) Allocation formula is based on current production