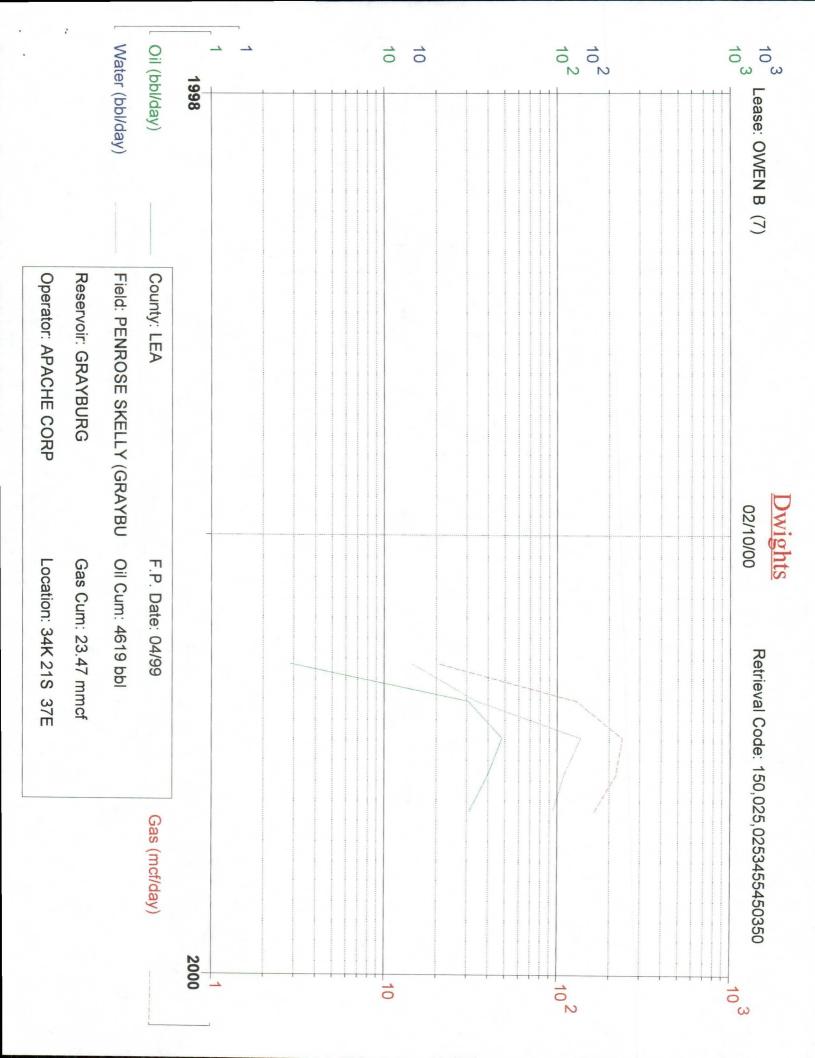

- 1) New Mexico OCD Form C-107A
- 2) New Mexico OCD Form C-102 for Penrose; Skelly (Grayburg) Pool
- 3) New Mexico OCD Form C-102 for Eunice; San Andres Pool
- 4) Production Curve for the Owen 'B' # 7 in the Penrose; Skelly (Grayburg) Pool
- 5) Production Curve for offset well Mark Owen # 1 in the Penrose; Skelly (Grayburg) Pool
- 6) Production Curve for offset well E O Carson # 23 in the Eunice; San Andres Pool
- 7) Allocation formula is based on current production