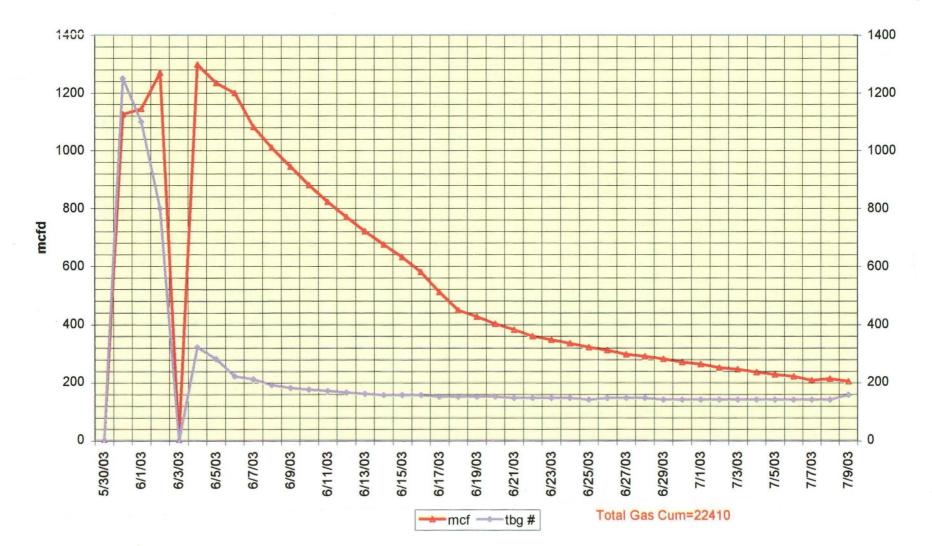

## AMENDMENT

| Yates Petroleum Corporation                                                                                                                                                                    | 105 South Fourth S                                | Street Artesia, 1                   | New Mexico 88210                                     |  |  |
|------------------------------------------------------------------------------------------------------------------------------------------------------------------------------------------------|---------------------------------------------------|-------------------------------------|------------------------------------------------------|--|--|
| Operator                                                                                                                                                                                       | Add                                               | Iress                               |                                                      |  |  |
| Huckabay TJ Federal Com<br>Lease                                                                                                                                                               | 8 D<br>Well No. Unit Letter-                      | 23 8S 26E<br>Section-Township-Range | Chaves<br>County                                     |  |  |
| OGRID No. 025575 Property                                                                                                                                                                      | y Code API No. <u>30-(</u>                        | 005-63504 Lease Type:               | X Federal State Fee                                  |  |  |
| DATA ELEMENT                                                                                                                                                                                   | UPPER ZONE                                        | INTERMEDIATE ZONE                   | LOWER ZONE                                           |  |  |
| Pool Name                                                                                                                                                                                      | Pecos Slope Abo                                   |                                     | Foor Ranch Pre-Permian North                         |  |  |
| Pool Code                                                                                                                                                                                      | P2730                                             |                                     | 97094                                                |  |  |
| Top and Bottom of Pay Section<br>(Perforated or Open-Hole Interval)                                                                                                                            | 4498-4878'                                        |                                     | 5858-5878'<br>6118-6170'                             |  |  |
| Method of Production<br>(Flowing or Artificial Lift)                                                                                                                                           | Flowing                                           |                                     | Flowing                                              |  |  |
| Bottomhole Pressure<br>(Note: Pressure data will not be required if the<br>bottom perforation in the lower zone is within 150%<br>of the depth of the top perforation in the upper zone)       | N/A                                               |                                     | N/A                                                  |  |  |
| Oil Gravity or Gas BTU<br>(Degree API or Gas BTU)                                                                                                                                              |                                                   |                                     |                                                      |  |  |
| Producing, Shut-In or<br>New Zone                                                                                                                                                              | New Zone                                          |                                     | New Zone                                             |  |  |
| Date and Oil/Gas/Water Rates<br>of Last Production.<br>(Note: For new zones with no production history,<br>applicant shall be required to attach production<br>estimates and supporting data.) | Date:<br>Rates :Est. 500 mcfd<br>0 bopd<br>0 bwpd |                                     | Date: 7/4/03<br>Rates: 397 mcfd<br>15 bopd<br>0 bwpd |  |  |
| Fixed Allocation Percentage<br>(Note: If allocation is based upon something other<br>than current or past production, supporting data or                                                       | Oil Gas                                           |                                     | Oil Gas                                              |  |  |
| explanation will be required.)                                                                                                                                                                 | 56%                                               | · · ·                               | 100% 44%                                             |  |  |

API No. <u>30-005-63504</u> OGRID No. 025575 Property Code \_\_\_\_ Lease Type: X Federal State Fee

| DATA ELEMENT                                                                                                                                                                                   | UPPER ZONE                                        | INTERMI         | EDIATE ZONE                           | LOWER ZONE                                    |                 |  |  |
|------------------------------------------------------------------------------------------------------------------------------------------------------------------------------------------------|---------------------------------------------------|-----------------|---------------------------------------|-----------------------------------------------|-----------------|--|--|
| Pool Name                                                                                                                                                                                      | Pecos Slope Abo                                   |                 | · · · · · · · · · · · · · · · · · · · | Foor Ranch Pr<br>(Cisco)                      | e-Permian North |  |  |
| Pool Code                                                                                                                                                                                      |                                                   |                 |                                       |                                               |                 |  |  |
| Top and Bottom of Pay Section<br>(Perforated or Open-Hole Interval)                                                                                                                            | 4498-4878'                                        |                 |                                       | 5858-5878'                                    |                 |  |  |
| Method of Production<br>(Flowing or Artificial Lift)                                                                                                                                           | Flowing                                           |                 |                                       | Flowing                                       |                 |  |  |
| Bottomhole Pressure<br>(Note: Pressure data will not be required if the<br>bottom perforation in the lower zone is within 150%<br>of the depth of the top perforation in the upper zone)       | N/A                                               |                 |                                       | N/A                                           |                 |  |  |
| Oil Gravity or Gas BTU<br>(Degree API or Gas BTU)                                                                                                                                              |                                                   |                 | · · · · · · · · · · · · · · · · · · · |                                               |                 |  |  |
| Producing, Shut-In or<br>New Zone                                                                                                                                                              | New Zone                                          |                 |                                       | New Zone                                      |                 |  |  |
| Date and Oil/Gas/Water Rates<br>of Last Production.<br>(Note: For new zones with no production history,<br>applicant shall be required to attach production<br>estimates and supporting data.) | Date:<br>Rates :Est. 500 mcfd<br>0 bopd<br>0 bwpd | Date:<br>Rates: |                                       | Date: 7/4/03<br>Rates: 234 m<br>14 bc<br>0 by | pd              |  |  |
| Fixed Allocation Percentage<br>(Note: If allocation is based upon something other<br>than current or past production, supporting data or<br>explanation will be required.)                     | Oil Gas<br>68 %                                   | Oil<br>%        | Gas<br>%                              | Oil 100%                                      | Gas<br>32%      |  |  |