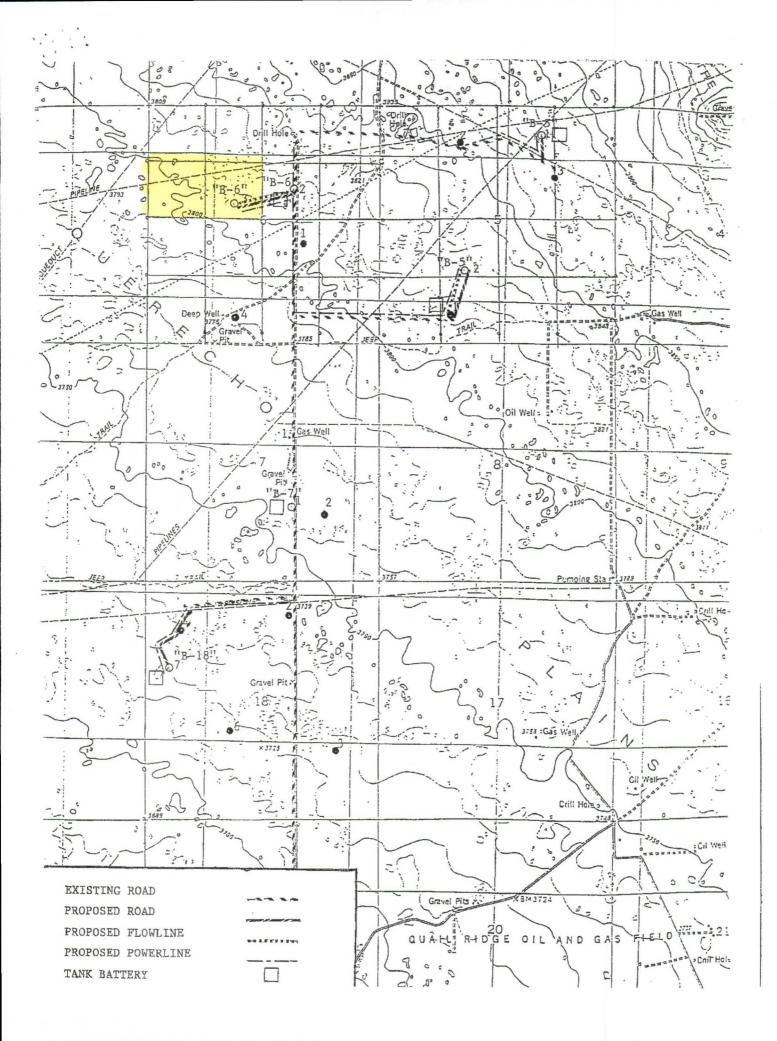

07/29/06

BUREAU OF LAND MANAGEMENT CARLSBAD FIELD OFFICE 620 EAST GREENE STREET CARLSBAD, NEW MEXICO 88220-6292

ATT: Mr. TY ALLEN

Re: P.O.D. for CIMAREX PIPELINE "B" FEDERAL WELLS SECTIONS 5,6,7,18 T19S-R34E

Dear Mr. Allen:

The enclosed topographic plats shows the proposed developement plan for Cimarex Pipeline "B" Federal wells to be drilled in the above referenced sections. A corridor for the flowlines, powerlines, proposed roads are to follow the existing roads where this is possible in this way the damage to the surface and wildlife in the area will be kept to a minimum.