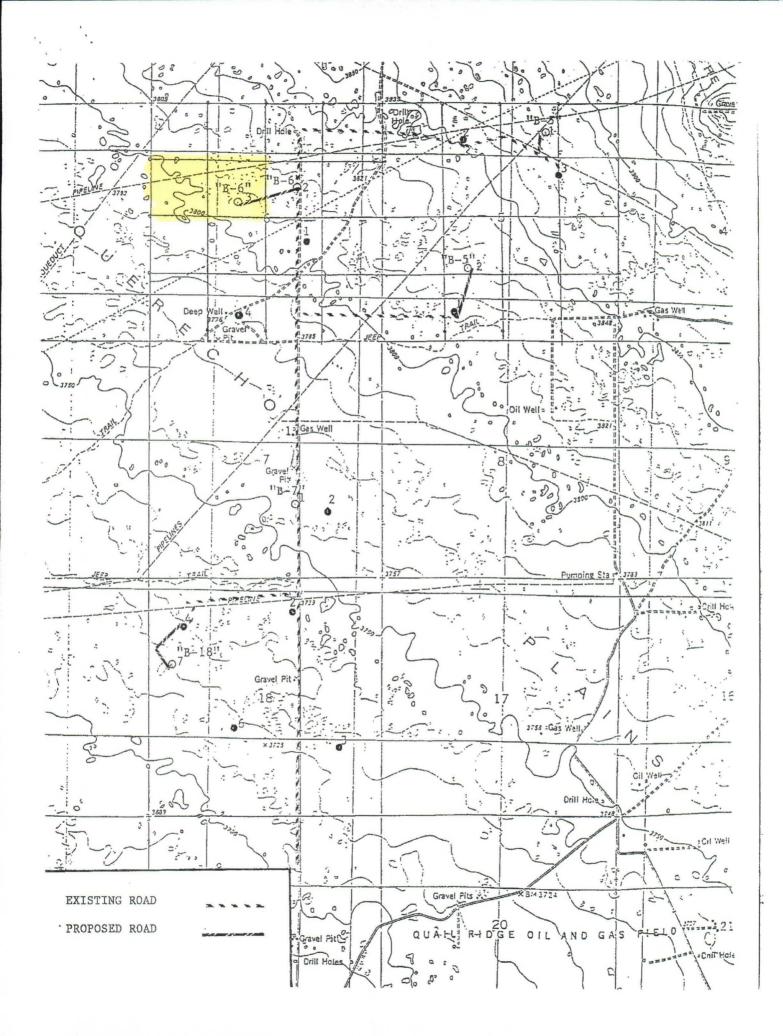

07/29/06

BUREAU OF LAND MANAGEMENT CARLSBAD FIELD OFFICE 620 EAST GREENE STREET CARLSBAD, NEW MEXICO 88220-6292

ATT: Mr. TY ALLEN

Re: P.O.D. for CIMAREX PIPELINE "B" FEDERAL WELLS SECTIONS 5,6,7,18 T19S-R34E

Dear Mr. Allen:

The enclosed topographic plats shows the proposed developement plan for Cimarex Pipeline "B" Federal wells to be drilled in the above referenced sections. A corridor for the flowlines, powerlines, proposed roads are to follow the existing roads where this is possible in this way the damage to the surface and wildlife in the area will be kept to a minimum.