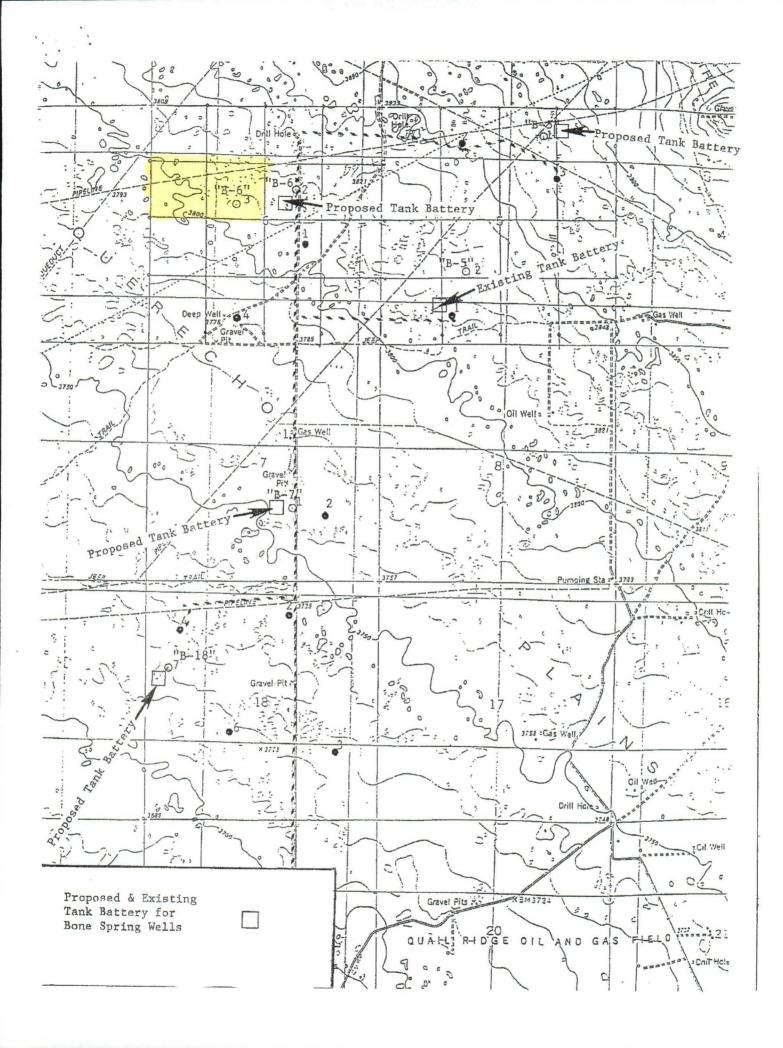

07/29/06

BUREAU OF LAND MANAGEMENT CARLSBAD FIELD OFFICE 620 EAST GREENE STREET CARLSBAD, NEW MEXICO 88220-6292

ATT: Mr. TY ALLEN

Re: P.O.D. for CIMAREX PIPELINE "B" FEDERAL WELLS SECTIONS 5,6,7,18 T19S-R34E

Dear Mr. Allen:

The enclosed topographic plats shows the proposed developement plan for Cimarex Pipeline "B" Federal wells to be drilled in the above referenced sections. A corridor for the flowlines, powerlines, proposed roads are to follow the existing roads where this is possible in this way the damage to the surface and wildlife in the area will be kept to a minimum.