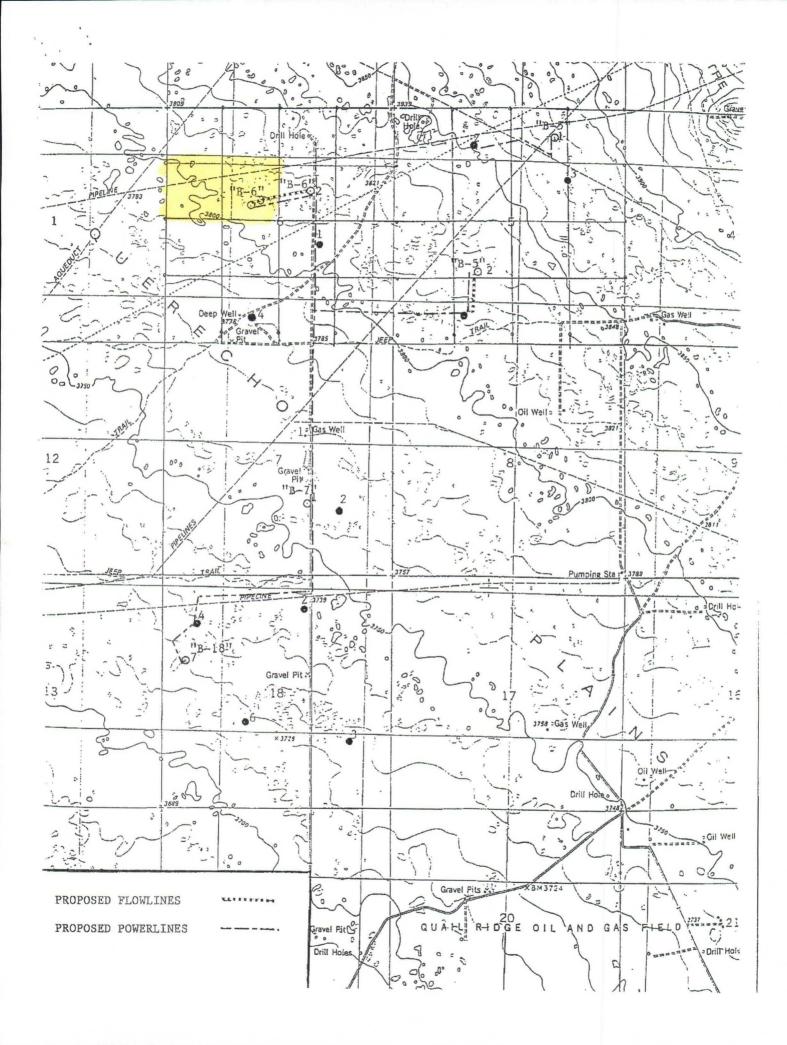

07/29/06

BUREAU OF LAND MANAGEMENT CARLSBAD FIELD OFFICE 620 EAST GREENE STREET CARLSBAD, NEW MEXICO 88220-6292

ATT: Mr. TY ALLEN

Re: P.O.D. for CIMAREX PIPELINE "B" FEDERAL WELLS SECTIONS 5,6,7,18 T19S-R34E

Dear Mr. Allen:

The enclosed topographic plats shows the proposed developement plan for Cimarex Pipeline "B" Federal wells to be drilled in the above referenced sections. A corridor for the flowlines, powerlines, proposed roads are to follow the existing roads where this is possible in this way the damage to the surface and wildlife in the area will be kept to a minimum.