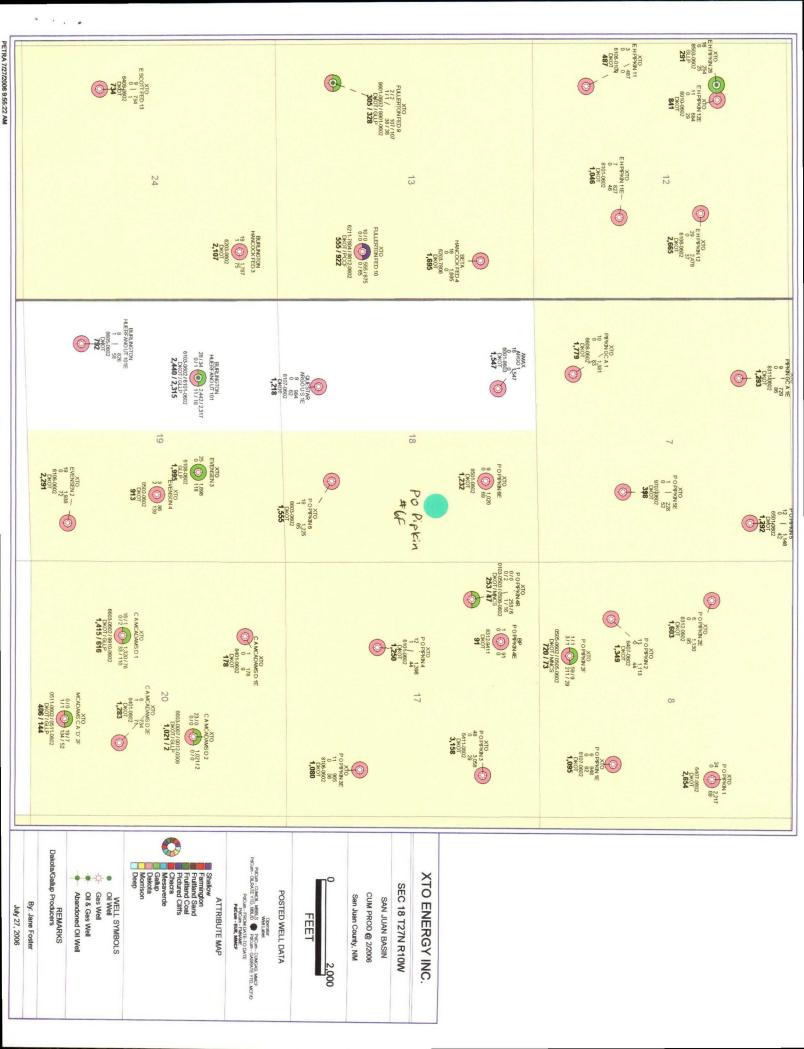

Dear Mr. Stogner:

XTO Energy Inc. hereby requests administrative approval for an unorthodox location for the above referenced well. Attached for your reference are the following exhibits:

- 1. Well location plat (NMOCD Form C-102)
- 2. Topographic map
- 3. Aerial photograph
- 4. Production map showing Oil & Gas Production from the Mancos Formation

The well has been placed at this location to obtain the greatest distance from the P.O. Pipkin #6E well (existing Dakota producer in the quarter section) while attempting to be as standard as possible in the Mancos. The Mancos will be a 160 acre unit; therefore, the well will be non-standard to the south in the Mancos.

Burlington Resources Oil and Gas Company LP and ConocoPhillips Company are working interest partners in the E/2 as to the Mancos Formation and have been notified via the well proposal.

XTO Energy Inc. requests your administrative approval for the unorthodox location based on the above information. Should you need any additional information, please contact me at (817) 885-3091.