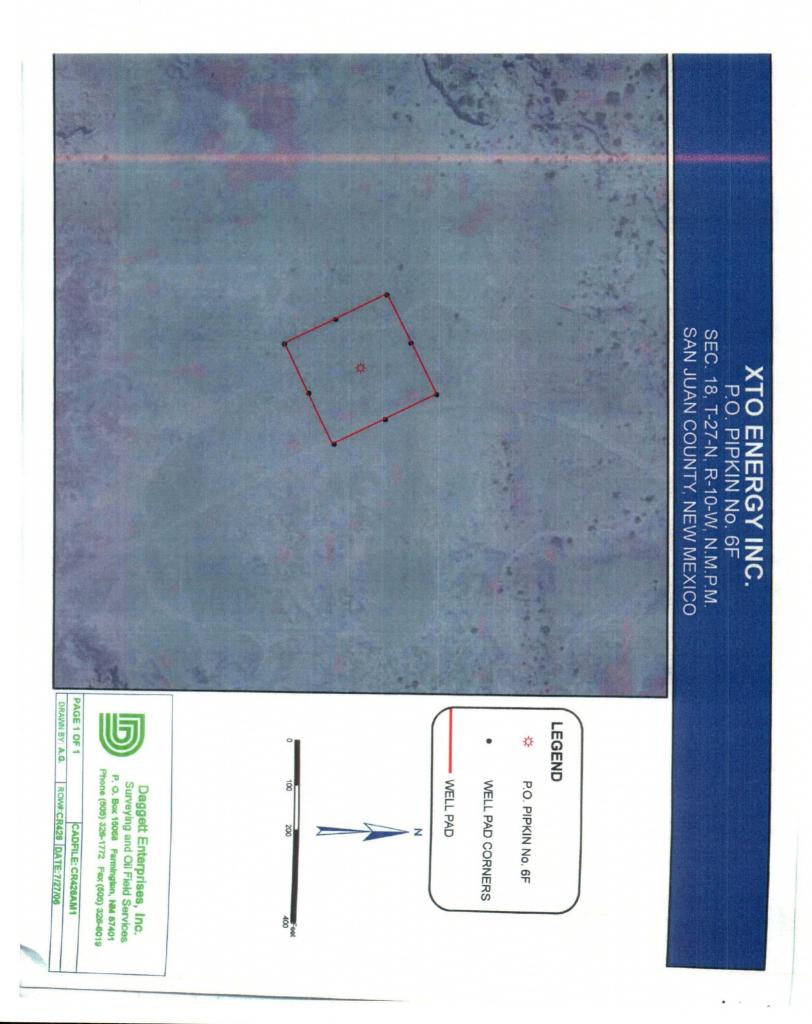

Dear Mr. Stogner:

XTO Energy Inc. hereby requests administrative approval for an unorthodox location for the above referenced well. Attached for your reference are the following exhibits:

- 1. Well location plat (NMOCD Form C-102)
- 2. Topographic map
- 3. Aerial photograph
- 4. Production map showing Oil & Gas Production from the Mancos Formation