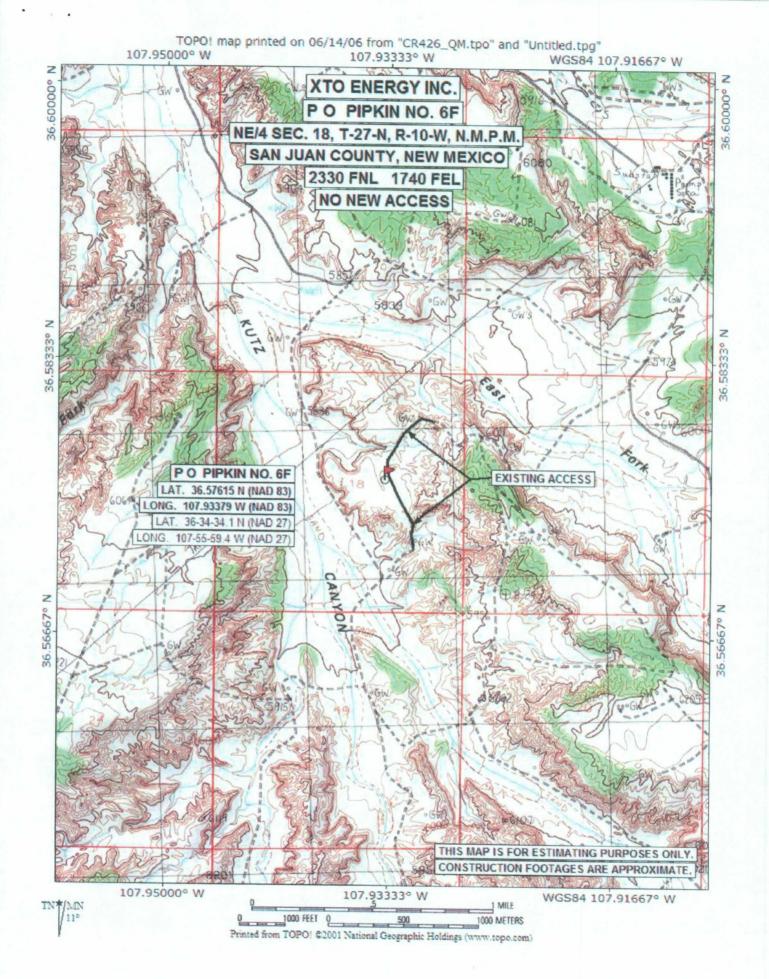

### **FEDERAL EXPRESS**

3

57

Mr. Michael E. Stogner New Mexico Oil Conservation Division 1220 S St Francis Dr Santa Fe NM 87504

| Re: | Application for Administrative Approval of Unorthodox Location | JUL |
|-----|----------------------------------------------------------------|-----|
|     | XTO Energy Inc.'s P.O. Pipkin No. 6F                           | ζ.) |
|     | 2,330' FNL and 1,740' FEL, Section 18, T27N, R10W              |     |
|     | San Juan County, New Mexico                                    | Αm  |
|     | Mancos Formation                                               |     |
|     |                                                                | 9   |

Dear Mr. Stogner:

XTO Energy Inc. hereby requests administrative approval for an unorthodox location for the above referenced well. Attached for your reference are the following exhibits:

- 1. Well location plat (NMOCD Form C-102)
- 2. Topographic map
- 3. Aerial photograph
- 4. Production map showing Oil & Gas Production from the Mancos Formation

The well has been placed at this location to obtain the greatest distance from the P.O. Pipkin #6E well (existing Dakota producer in the quarter section) while attempting to be as standard as possible in the Mancos. The Mancos will be a 160 acre unit; therefore, the well will be non-standard to the south in the Mancos.