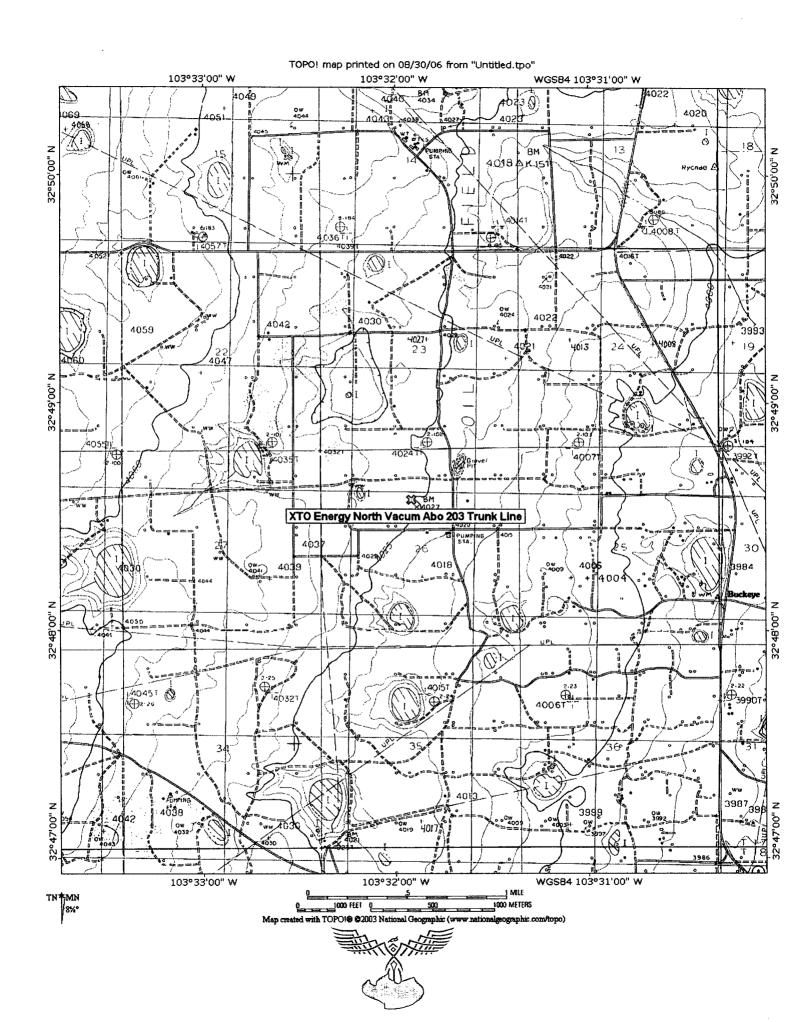

## RE: NVA 203 Battery Trunk Line Spill, Work Plan, Located in UL H Sec 22 T17S R34 E of Lea County, New Mexico.

Dear Mr. Pearce:

Phoenix Environmental, LLC (Phoenix) would like to take this time to thank you and XTO Energy for the opportunity to provide our professional services on the site remediation of the above listed site that is located in Lea Co. New Mexico.

## Summary/Overview

S 🗥 🔥

The North Vacuum Abo "203" Btry Trunk line spill site should be completed and remediated in accordance with the standards of the NMOCD. It is our understanding that any potential contamination from the site was a result of a leak in the line, with an estimated 100 bbls of fluid lost. A vacuum truck was on site to recover fluid and was unable to recover any fluid. A backhoe was utilized to pick up the impacted saturated soils and place them on plastic.