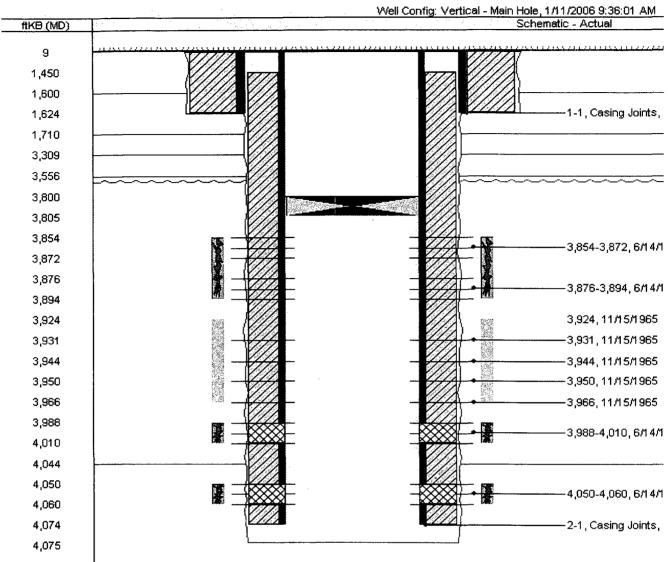

Yates recompletions consist of the Lockhart A-30 # 5, work completed in 1998 (see attached location plat). The Yates was acidized with 5400 gals 7.5% HCL and frac'd w/ 389 bbls foam, 200,600# 12/20 sand, and 201 tons CO2. Cumulative production is 36,929 BO & 2.3 BCF.

The other successful gas Yates completion is directly offset to the north in Section 19. BP's State F DE #5 at a non-standard gas location of 330 FSL & 1815 FWL. The work was completed in 1992. This well was frac'd w/ 233,000# of 12/20 sand and 201 tons CO2. Cumulative production is 175,728 BO & 2 BCF. BP's State F DE #4 in Sec 19 is also completed in the Eumont Gas pool, located at a non-standard gas location of 330 FWL & 330 FSL cumulative production 1.4 BCF & 64,423 BO.

The reactivation of the Lockhart A 30 #7 well will allow ConocoPhillips to protect correlative rights by preventing the drainage of Eumont Yates-Seven Rivers-Queen oil and gas reserves by BP's State F DE #4 (the north Eumont offset in U.L. M, Sec. 19, T-21S, R-36E) and BP's State F DE #5 (the northeast Eumont offset in U.L. N, Sec. 19, T-21S, R-36E). The ConocoPhillips' Lockhart A-30 #8 (the east offset in U.L. C, Sec. 30, T-21S, R-36E) is a plugged and abandoned well that would be much more expensive to reenter and reactivate than the Lockhart A-30 #7. Reactivation of the Lockhart A-30 #7 would therefore prevent waste by allowing ConocoPhillips to utilize an existing and available wellbore to produce the Eumont Yates-Seven Rivers-Queen reserves near our lease boundary in the northwest portion of the Lockhart A-30 lease. There are currently no Eumont Yates-Seven Rivers-Queen (Gas) producers in the northwest quarter of Sec. 30, T-21S, R-36E.

The Lockhart A 30 # 7 well is located in the NW ¼ of the NW ¼ of Section 30. Please reference the attached plat. Four wells have been drilled in the 160 acre NW ¼ of Section 30. The Lockhart A 30 # 8 (NE ¼ of the NW ¼) was plugged 11/26/1980. The Lockhart A 30 # 6 (SE ¼ of the NW ¼) was plugged 1/18/2006. The Lockhart A 30 # 9 is a Eumont oil well with 40 acres (SW ¼ of the NW ¼) dedicated to it.

ConocoPhillips respectively requests that a non-standard proration unit consisting of 80 acres (N ½ of the NW ¼) be granted to allow the recompletion of this well to the Eumont gas pool. The well is located at a standard location 660 FNL & 660 FWL (correction from previous application plat dated 5/10/2006 which listed erroneous location).