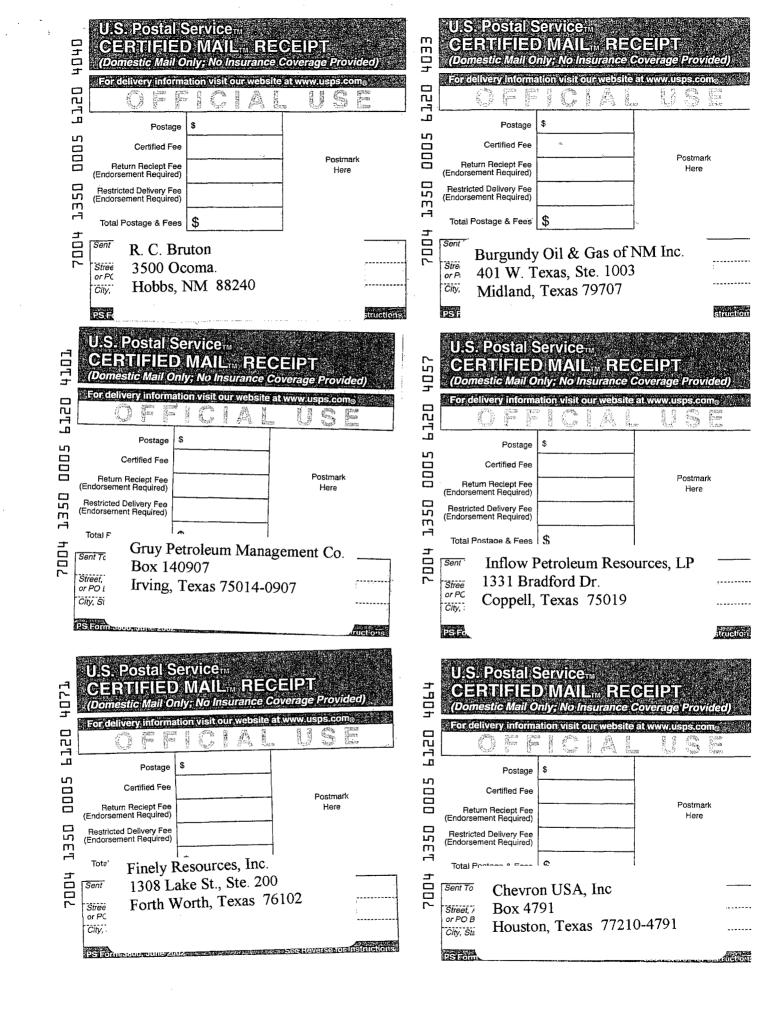

#### **Notification of Offset Operators:**

Chevron USA, Inc Box 4791 Houston, Texas 77210-4791

Inflow Petroleum Resources, LP 1331 Bradford Dr. Coppell, Texas 75019

R. C. Bruton 3500 Ocoma. Hobbs, NM 88240

Burgundy Oil & Gas of NM Inc. 401 W. Texas, Ste. 1003 Midland, Texas 79707

Gruy Petroleum Management Co. Box 140907 Irving, Texas 75014-0907

Chesapeake Operating, Inc. Box 18496 Oklahoma City, OK 73154-0496

BP America Production Co. Box 22048 Tulsa, OK 74121

Finely Resources, Inc. 1308 Lake St., Ste. 200 Forth Worth, Texas 76102

Any objections must be filed with the Division within 20-days after the Division has received the application.

The Offset Operators were notified by certified mail 6/20/06. Please see attached copies of the certified mail receipts.

Form 3160-5 (April2004)