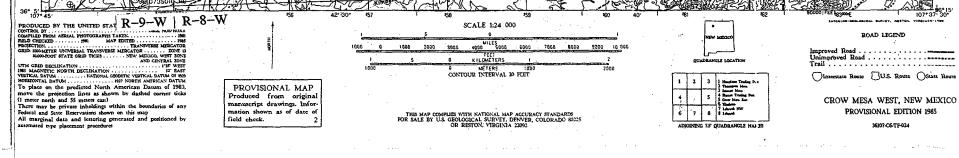

.

The GGGS was initially authorized in January of 1984 and this application will be the  $14^{th}$  expansion. NMOCD Form 107-B is attached in support of this application to add 42 wells. Attachment No. 2 presents a map of the GGGS with the proposed additions highlighted in blue. In addition, leasehold interest is also presented which includes 69 federal leases, 10 state leases, plus 21 Navajo Allotted leases. All leases presented are held by Dugan Production with the exception of one federal lease (NM-8005) which is held by Questar E & P. Of the 179 wells currently authorized for the system plus the 42 wells proposed to be added, Dugan Production is the operator of all wells except the four Federal D lease wells operated by Questar E & P. The wells and associated leases are also presented on Attachment No. 3.