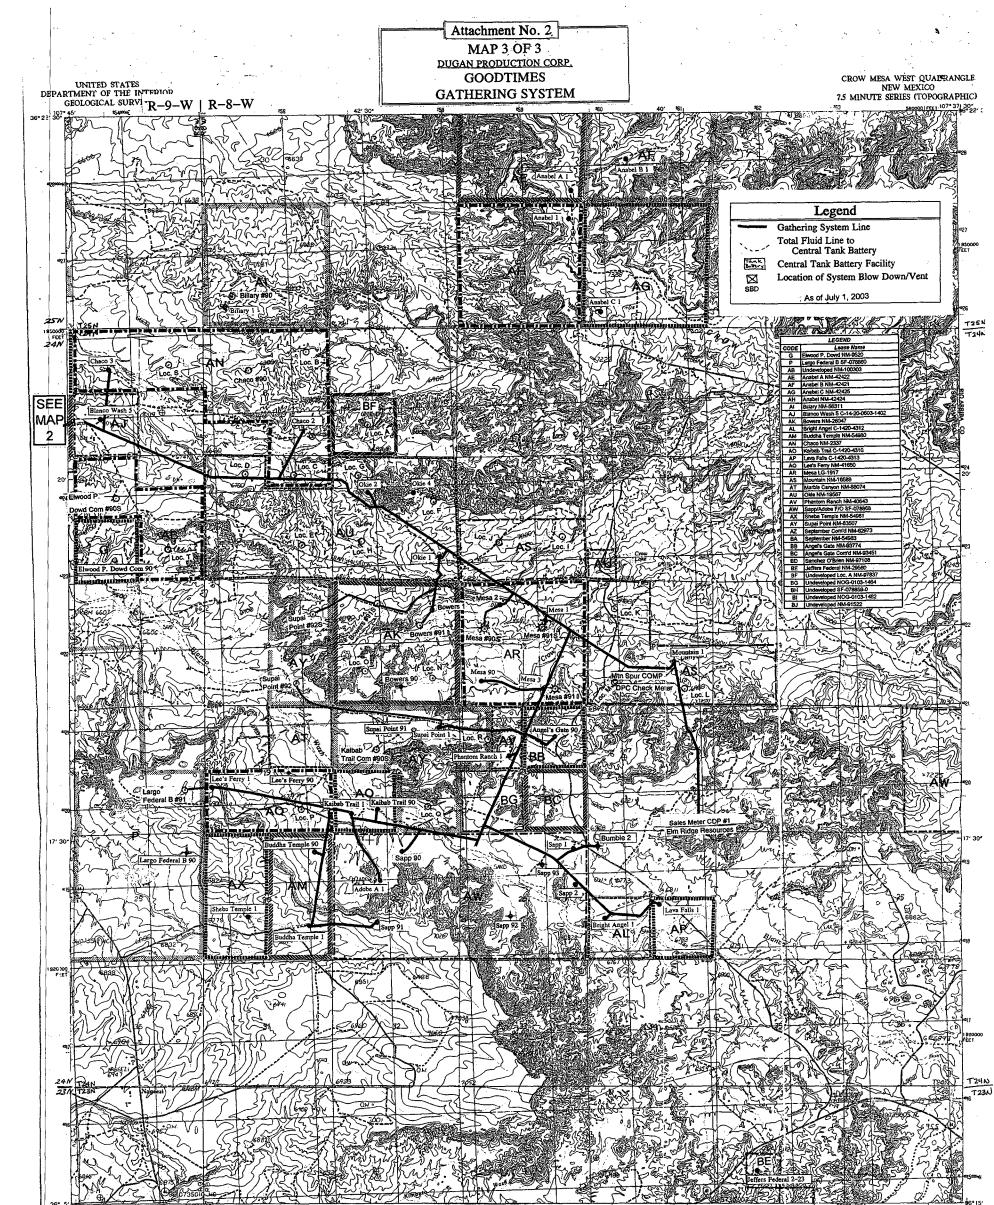

.

The GGGS was initially authorized in January of 1984 and this application will be the  $14^{th}$  expansion. NMOCD Form 107-B is attached in support of this application to add 42 wells. Attachment No. 2 presents a map of the GGGS with the proposed additions highlighted in blue. In addition, leasehold interest is also presented which includes 69 federal leases, 10 state leases, plus 21 Navajo Allotted leases. All leases presented are held by Dugan Production with the exception of one federal lease (NM-8005) which is held by Questar E & P. Of the 179 wells currently authorized for the system plus the 42 wells proposed to be added, Dugan Production is the operator of all wells except the four Federal D lease wells operated by Questar E & P. The wells and associated leases are also presented on Attachment No. 3.