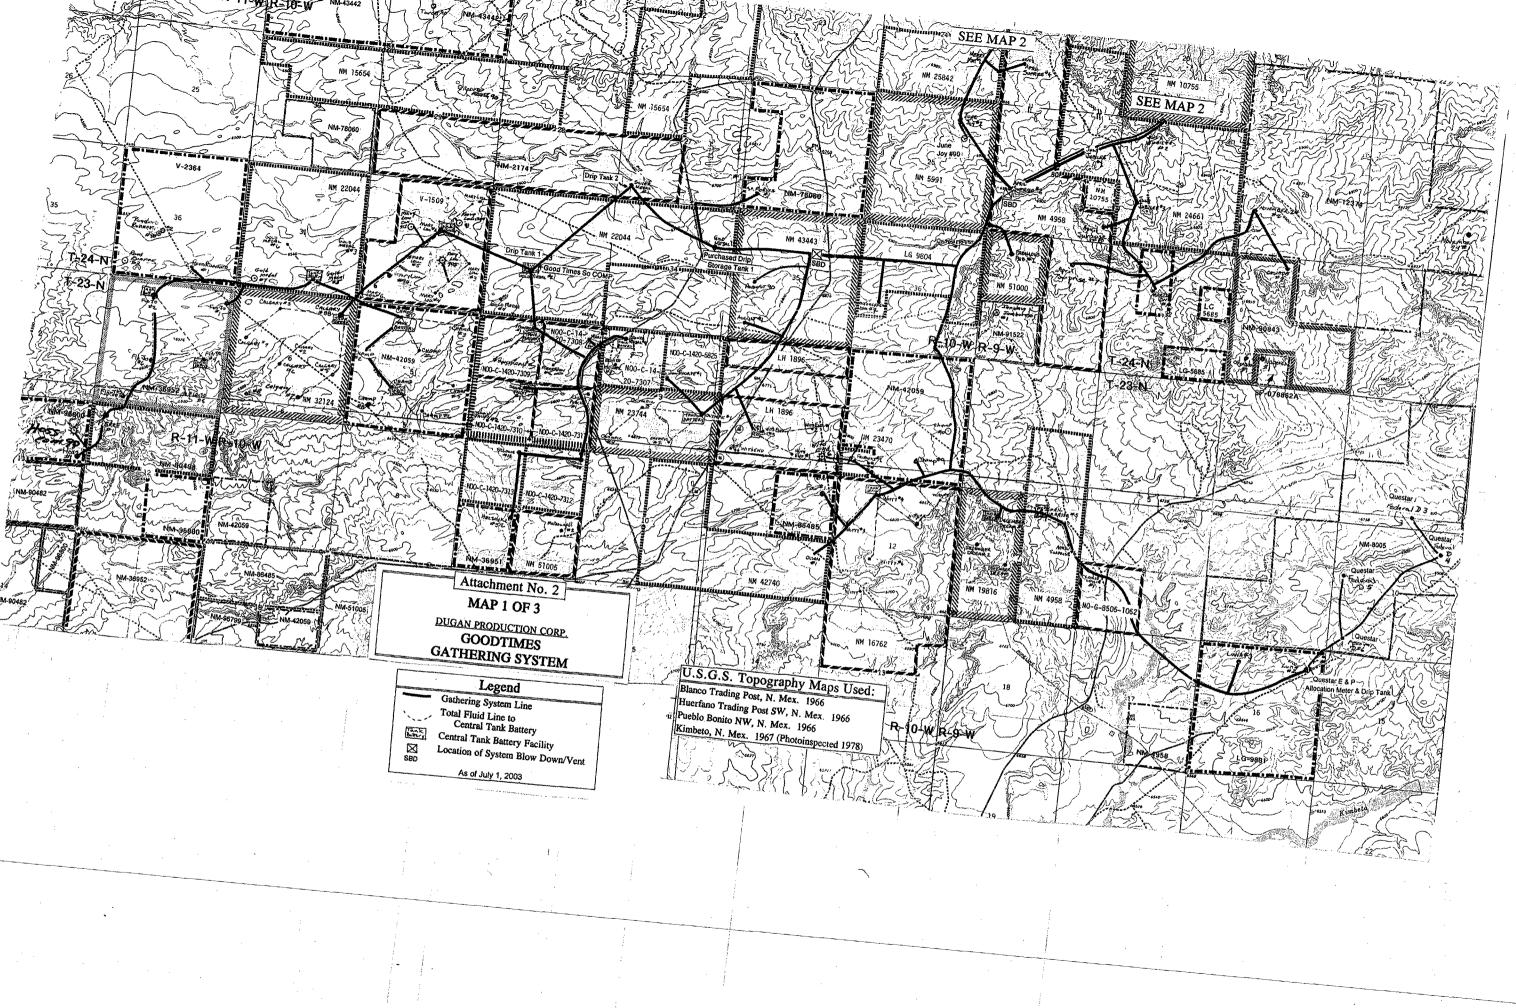

.

The GGGS was initially authorized in January of 1984 and this application will be the  $14^{th}$  expansion. NMOCD Form 107-B is attached in support of this application to add 42 wells. Attachment No. 2 presents a map of the GGGS with the proposed additions highlighted in blue. In addition, leasehold interest is also presented which includes 69 federal leases, 10 state leases, plus 21 Navajo Allotted leases. All leases presented are held by Dugan Production with the exception of one federal lease (NM-8005) which is held by Questar E & P. Of the 179 wells currently authorized for the system plus the 42 wells proposed to be added, Dugan Production is the operator of all wells except the four Federal D lease wells operated by Questar E & P. The wells and associated leases are also presented on Attachment No. 3.