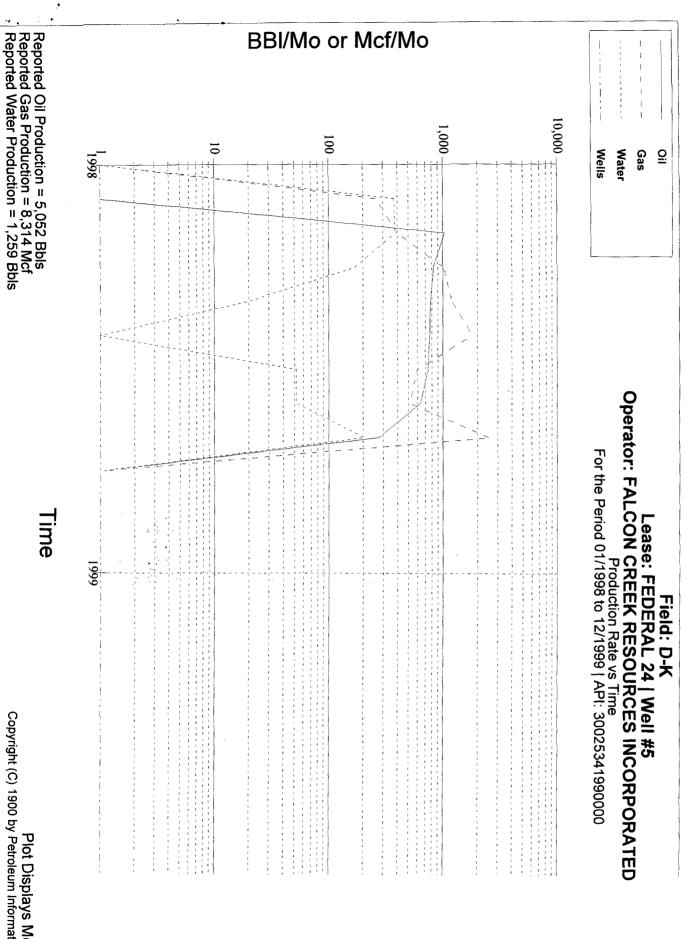

\* C-102 for each zone to be commingled showing its spacing unit and acreage dedication.

\* Production curve for each zone for at least one year. (If not available, attach explanation.)

\* For zones with no production history, estimated production rates and supporting data.

# Falcon Creek Resources, Inc. Federal 24-5 Allocated Production

|             | Tubb         |           | December 1999 Daily Production Estimates      |
|-------------|--------------|-----------|-----------------------------------------------|
| Oil         | Gas          | Water     |                                               |
| 15          | 111          | 21        |                                               |
|             |              |           |                                               |
|             | Abo          |           |                                               |
| Oil         | Gas          | Water     | July 1998 Daily Production Estimates          |
| 24          | 20           | 2         |                                               |
|             |              |           |                                               |
| Total of Co | ommingled P  | roduction | Total of Commingled Production (Test Period)  |
| Oil         | Gas          | Water     |                                               |
| 63          | 184          | 28        |                                               |
|             |              |           |                                               |
| Est. B      | linebry Prod | uction    | Difference between Commingled Test Period and |
| Oil         | Gas          | Water     | Actual Daily Production Estimates             |
| 24          | 53           | 5         |                                               |
|             |              |           |                                               |
|             | Tubb         |           |                                               |
| Oil         | Gas          | Water     |                                               |
| 24%         | 60%          | 75%       |                                               |
|             |              |           | •                                             |
|             | Abo          |           |                                               |
| Oil         | Gas          | Water     |                                               |
| 38%         | 11%          | 7%        |                                               |
|             |              |           |                                               |
|             | Blinebry     |           |                                               |
| Oil         | Gas          | Water     |                                               |
| 38%         | 29%          | 18%       |                                               |
|             |              |           |                                               |