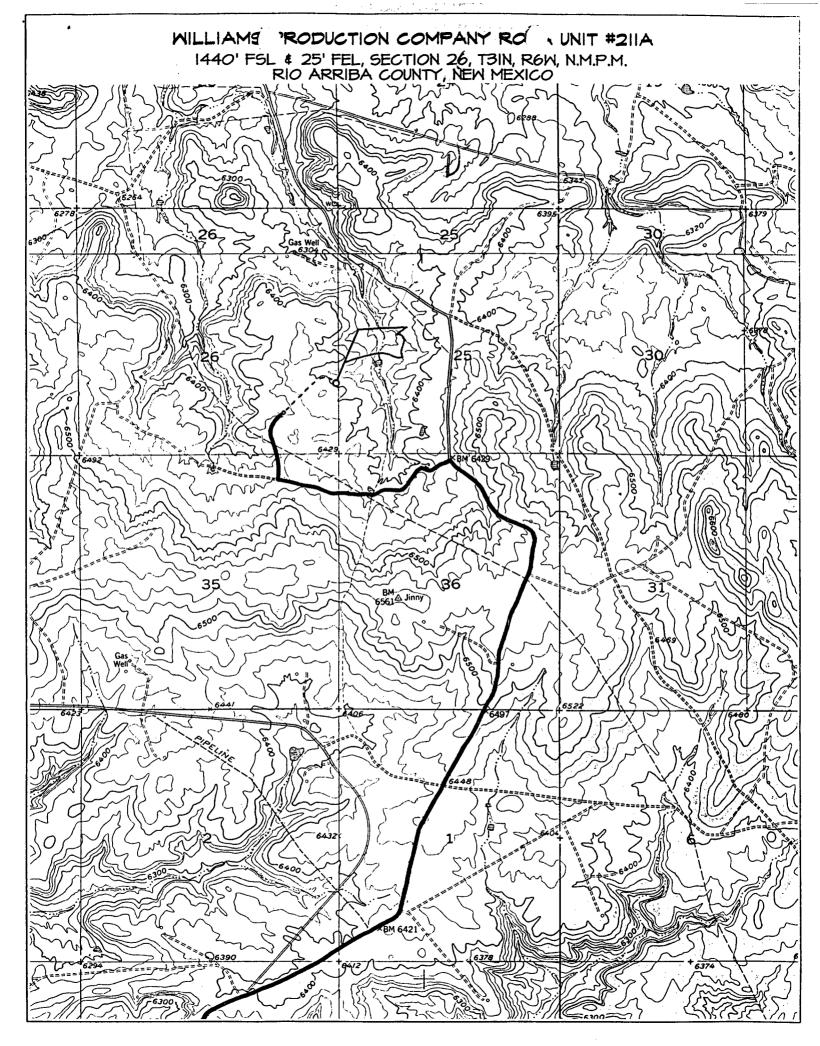

Please find attached a drilling plat with topographical map showing location, drainage map and a portion of the unit map showing where the well is located within the unit.

If you have any questions or concerns, please feel free to contact me anytime,

Standard 640-acre

P.02

Williams Production Co., LLC One Williams Center P. O. Box 3102 Tulsa, OK 74101 918/573-6169

July 29, 2003

Sacramento Municipal Utility District (SMUD) PO Box 15830 Sacramento, CA 95852-1830

Attn: Barry Brunelle

Re: Non-Standard Location Waiver

Proposed Rosa Unit #211A Fruitland Formation

1440' FSL & 25' FEL E/2 Sec. 26,T31N,R6W

Rio Arriba County, New Mexico

Dear Mr. Brunelle:

William Production Company, as Rosa Unit Operator, plans to drill the Rosa Unit #211A Fruitland formation well to be located 1440' FSL and 25' FEL of Sec.26,T31N,R6W (E/2 dedication). The proposed location constitutes a Non-Standard location for production from the Fruitland formation under the rules and regulations of the New Mexico Oil Conservation Commission.