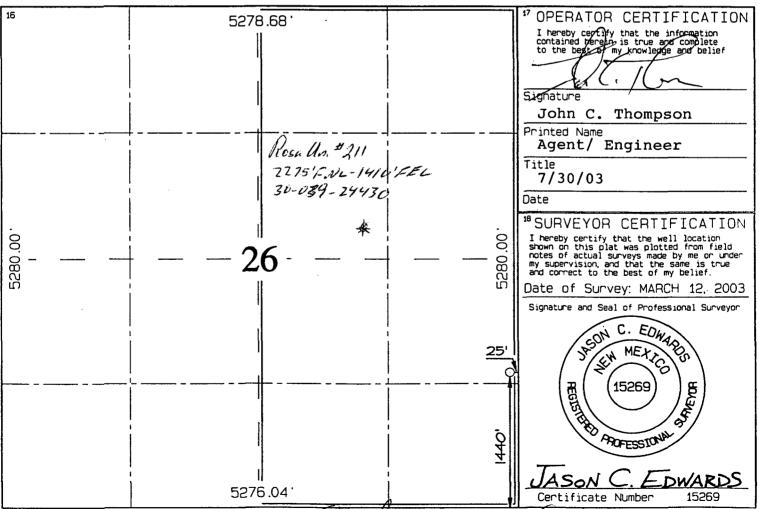

State of New Mexico Energy, Minerals & Natural Resources Department

OIL CONSERVATION DIVISION PO Box 2088 Santa Fe, NM 87504-2088

Form C-102 Revised February 21, 1994 Instructions on back

Submit to Appropriate District Office State Lease - 4 Copies Fee Lease - 3 Copies

AMENDED REPORT

## WELL LOCATION AND ACREAGE DEDICATION PLAT

| ,                                                                                                                                                    |         |                             |        | *Pool Cod<br>71629 | - 1                                                                                                                | ³Pool Name<br>BASIN FRUITLAND COAL |                         |              |                                            |          |  |
|------------------------------------------------------------------------------------------------------------------------------------------------------|---------|-----------------------------|--------|--------------------|--------------------------------------------------------------------------------------------------------------------|------------------------------------|-------------------------|--------------|--------------------------------------------|----------|--|
| 'Property                                                                                                                                            |         | <sup>5</sup> Property Name  |        |                    |                                                                                                                    |                                    |                         | *Well Number |                                            |          |  |
| 1703                                                                                                                                                 | 3       | ROSA UNIT                   |        |                    |                                                                                                                    |                                    |                         | 211A         |                                            |          |  |
| 'OGRID                                                                                                                                               | No.     | *Operator Name              |        |                    |                                                                                                                    |                                    |                         |              | *Elevation                                 |          |  |
| 120782                                                                                                                                               |         | WILLIAMS PRODUCTION COMPANY |        |                    |                                                                                                                    |                                    |                         | 6409 ·       |                                            |          |  |
| <sup>10</sup> Surface Location                                                                                                                       |         |                             |        |                    |                                                                                                                    |                                    |                         |              |                                            |          |  |
| UL or lot no.                                                                                                                                        | Section | Township                    | Range  | Lot Idn            | Feet from the                                                                                                      | North/South line                   | Feet from the           | East/West    | line                                       | County   |  |
| I                                                                                                                                                    | 26      | 31N                         | 6W     |                    | 1440                                                                                                               | SOUTH                              | 25                      | EAS          | T                                          | APRIBA   |  |
| <sup>11</sup> Bottom Hole Location If Different From Surface                                                                                         |         |                             |        |                    |                                                                                                                    |                                    |                         |              |                                            |          |  |
| UL or lot no.                                                                                                                                        | Section | Township                    | Range  | Lot Idn            | Feet from the                                                                                                      | North/South line                   | Feet from the           | East/West    | line                                       | County   |  |
|                                                                                                                                                      |         |                             |        |                    | }                                                                                                                  |                                    | }                       |              |                                            |          |  |
| <sup>12</sup> Dedicated Acres                                                                                                                        |         | .0 Acres                    | 5 - (E | /2)                | <sup>13</sup> Joint or Infill                                                                                      | <sup>14</sup> Consolidation Code   | <sup>15</sup> Order No. |              |                                            |          |  |
| NO ALLOWABLE WILL BE ASSIGNED TO THIS COMPLETION UNTIL ALL INTERESTS HAVE BEEN CONSOLIDATED OR A NON-STANDARD UNIT HAS BEEN APPROVED BY THE DIVISION |         |                             |        |                    |                                                                                                                    |                                    |                         |              |                                            |          |  |
| 15                                                                                                                                                   |         | 5278.68                     |        |                    |                                                                                                                    |                                    |                         |              |                                            | FICATION |  |
|                                                                                                                                                      |         |                             |        |                    | I hereby certify that the information contained hereby is true and complete to the best of my knowledge and belief |                                    |                         |              | information<br>be complete<br>e and belief |          |  |
|                                                                                                                                                      |         |                             |        |                    |                                                                                                                    |                                    |                         |              | ~                                          |          |  |

Standard 640-acre

P.02

Williams Production Co., LLC One Williams Center P. O. Box 3102 Tulsa, OK 74101 918/573-6169

July 29, 2003

Sacramento Municipal Utility District (SMUD) PO Box 15830 Sacramento, CA 95852-1830