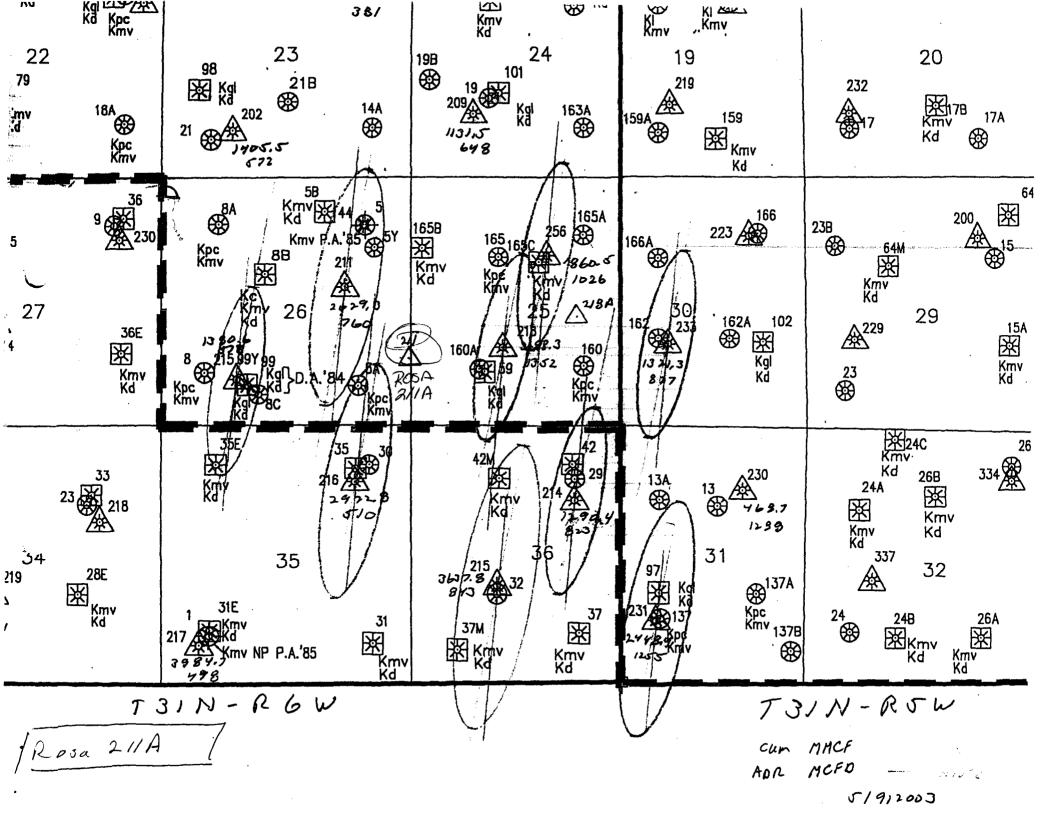

Originally, the surface location was picked by considering drainage from the offset Fruitland wells and topography/archeology constraints. In this case, Williams picked their surface location in an attempt to minimize Fruitland drainage interference with offset wells.

Therefore, the reason for requesting administrative approval for a non-standard location is:

1. The current location was picked by **considering drainage patterns** from the Rosa 211 to the northwest and the Rosa 218 to the east. (see attached map showing drainage patterns).

Please find attached a drilling plat with topographical map showing location, drainage map and a portion of the unit map showing where the well is located within the unit.

If you have any questions or concerns, please feel free to contact me anytime,