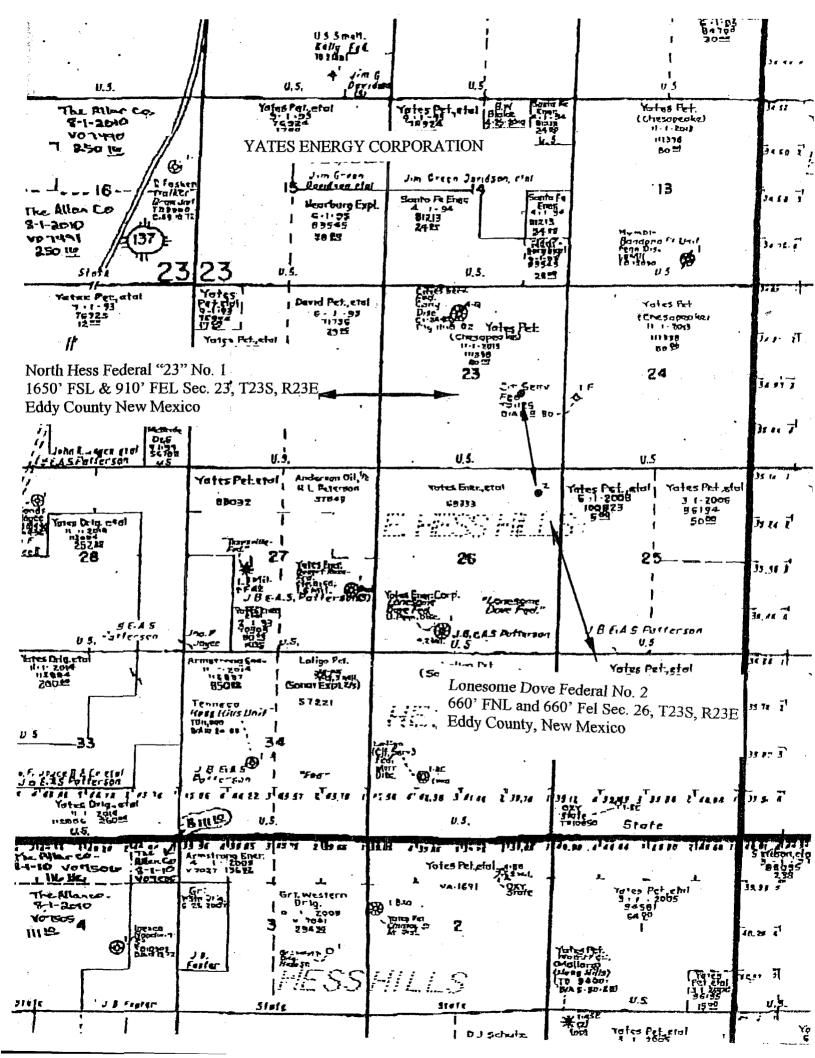

| SUBJECT: | Application for Downhole Comming<br>Application for Surface Commingling |            |
|----------|-------------------------------------------------------------------------|------------|
|          | Mere Diverse (Version and the second                                    | NM-111 398 |
|          | API Number 30-015-34509                                                 | - 10222    |
|          | Lonesome Dove Federal No. 2 –<br>API Number 30-015-33873                | Nm-69333   |

Dear Mr. Catanach:

The attached forms should cover the applications for both the Downhole Commingling of the North Hess Federal "23" No. 1; and the Surface Commingling of both wells.

If there are any further questions or information required please contact me.