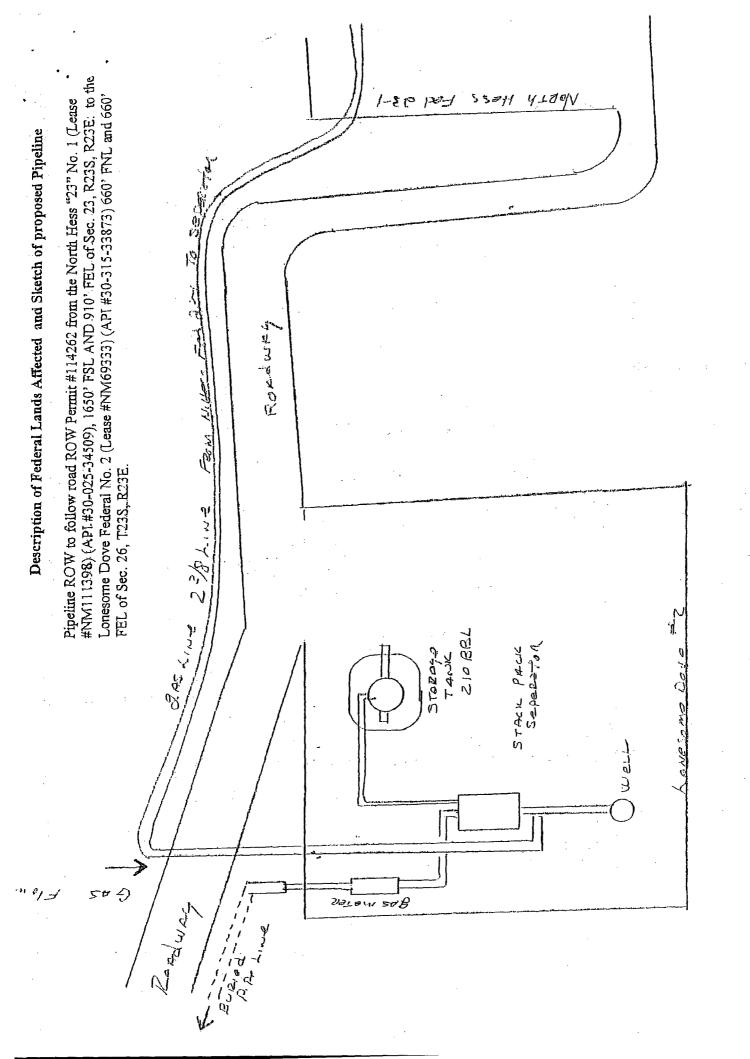

| SUBJECT: | Application for Downhole Comming<br>Application for Surface Commingling |            |
|----------|-------------------------------------------------------------------------|------------|
|          | Mere Diverse (Version and the second                                    | NM-111 398 |
|          | API Number 30-015-34509                                                 | - 10222    |
|          | Lonesome Dove Federal No. 2 –<br>API Number 30-015-33873                | Nm-69333   |

Dear Mr. Catanach:

The attached forms should cover the applications for both the Downhole Commingling of the North Hess Federal "23" No. 1; and the Surface Commingling of both wells.

If there are any further questions or information required please contact me.