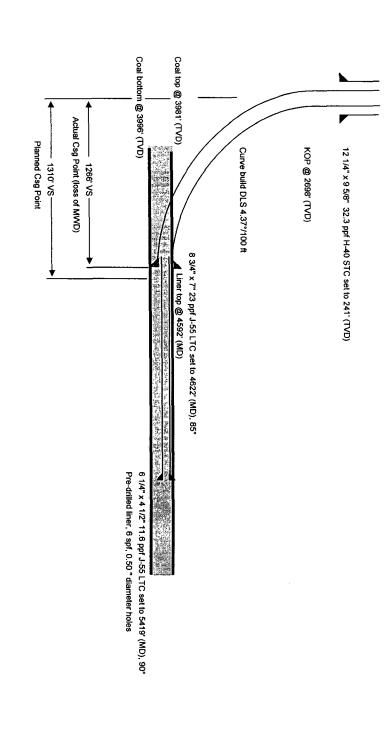

## Exhibit "A"

The Carson #200S offset well was twinned off the parent Carson #200 wellpad. It was planned to be drilled directionally into the offset production window located in the NW quarter of section 7, township 30N, range 4W with a horizontal wellbore through this spacing unit.

Due to Measurement While Drilling (MWD) tool failure, the intermediate casing was set 44 lineal feet (1266' of vertical section) before the actual planned setting point with a vertical section of 1310'. Without MWD, it was not possible to determine tool orientation to continue drilling the last 44' of vertical section prior to landing the intermediate wellbore curve.

The distance from the wellhead to the western spacing unit line is 1296 lineal feet as noted on the attached C-102. The production window for the offset well is located at 1306 lineal feet from the wellhead. This gives rise to 40 lineal feet open to production which conflicts with current in place offset spacing unit regulations.

## Carson #200S Well Profile:

F . . . . . .

DISTRICT I 1825 N. Prench Dr., Hobbs, N.M. 88240

DISTRICT IV 2040 South Pacheco, Santa Ps. RM 87505

State of New Mexico
Energy, Minerals & Natural Resources Department