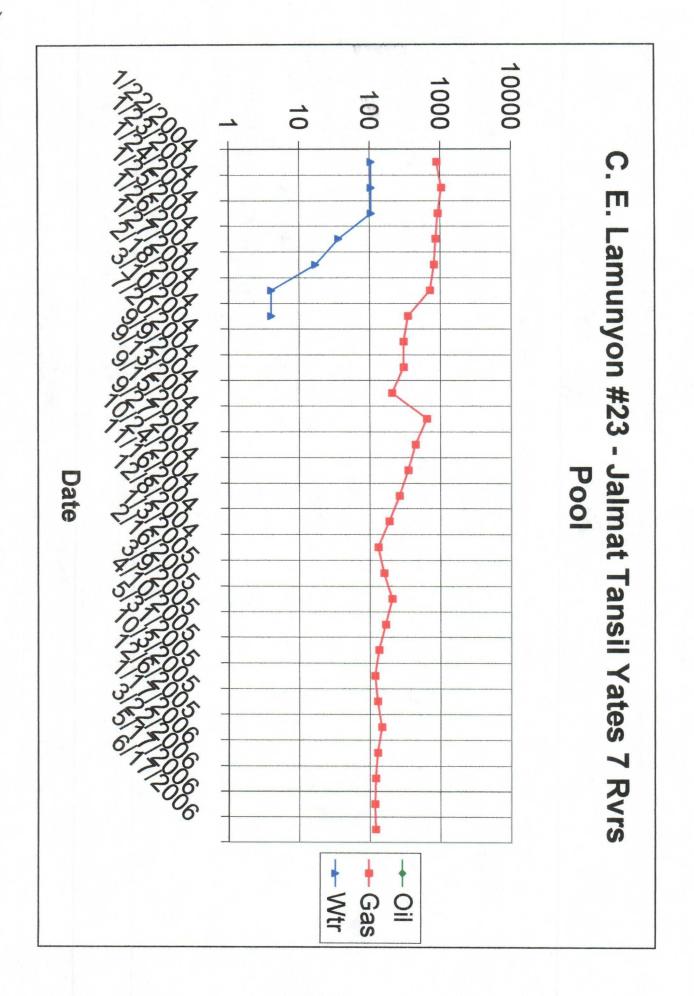

API No. 30-025-22402 OGRID No. 017891 Property Code 14898 Lease Type: × Federal State Fee

| DATA ELEMENT                                                                                                                                                                                   | UPPER ZONE                                      | INTERMEDIATE ZONE | LOWER ZONE                                      |
|------------------------------------------------------------------------------------------------------------------------------------------------------------------------------------------------|-------------------------------------------------|-------------------|-------------------------------------------------|
| Pool Name                                                                                                                                                                                      | Jalmat Tansil Yates Gos<br>7 Rvrs               | ł                 | Langlie Mattix 7 Rvrs のし<br>Queen Grayburg      |
| Pool Code                                                                                                                                                                                      | 79240 🖌                                         |                   | 37240                                           |
| Top and Bottom of Pay Section<br>(Perforated or Open-Hole Interval)                                                                                                                            | 2835-2523                                       |                   | 3381-3397                                       |
| Method of Production<br>(Flowing or Artificial Lift)                                                                                                                                           | Flowing                                         |                   | Flowing                                         |
| Bottomhole Pressure<br>(Note: Pressure data will not be required if the bottom<br>perforation in the lower zone is within 150% of the<br>depth of the top perforation in the upper zone)       | NR                                              |                   | NR                                              |
| Oil Gravity or Gas BTU<br>(Degree API or Gas BTU)                                                                                                                                              | •726                                            |                   | 35.7                                            |
| Producing, Shut-In or<br>New Zone                                                                                                                                                              | Producing                                       |                   | SI                                              |
| Date and Oil/Gas/Water Rates of<br>Last Production.<br>(Note: For new zones with no production history,<br>applicant shall be required to attach production<br>estimates and supporting data.) | Date: 06/17/06<br>Rates: 0 B0, 0 BW,<br>119 mcf | Date:<br>Rates:   | Date: 09/30/03<br>Rates: 14 B0, 0 BW,<br>38 mcf |
| Fixed Allocation Percentage<br>(Note: If allocation is based upon something other<br>than current or past production, supporting data or<br>explanation will be required.)                     | Oil Gas<br>0 % 76 %                             | Oil Gas<br>% %    | Oil Gas<br>100 % 24 %                           |