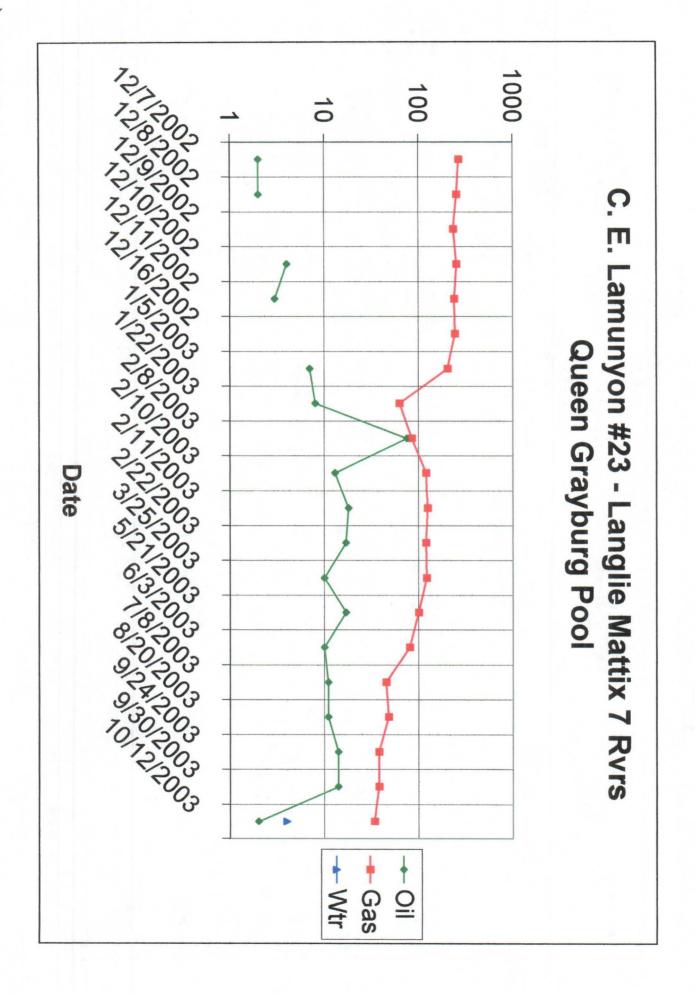

API No. 30-025-22402 OGRID No. 017891 Property Code 14898 Lease Type: × Federal State Fee

| DATA ELEMENT                                                                                                                                                                                   | UPPER ZONE                                      | INTERMEDIATE ZONE | LOWER ZONE                                      |
|------------------------------------------------------------------------------------------------------------------------------------------------------------------------------------------------|-------------------------------------------------|-------------------|-------------------------------------------------|
| Pool Name                                                                                                                                                                                      | Jalmat Tansil Yates Gos<br>7 Rvrs               | ł                 | Langlie Mattix 7 Rvrs のし<br>Queen Grayburg      |
| Pool Code                                                                                                                                                                                      | 79240 🖌                                         |                   | 37240                                           |
| Top and Bottom of Pay Section<br>(Perforated or Open-Hole Interval)                                                                                                                            | 2835-2523                                       |                   | 3381-3397                                       |
| Method of Production<br>(Flowing or Artificial Lift)                                                                                                                                           | Flowing                                         |                   | Flowing                                         |
| Bottomhole Pressure<br>(Note: Pressure data will not be required if the bottom<br>perforation in the lower zone is within 150% of the<br>depth of the top perforation in the upper zone)       | NR                                              |                   | NR                                              |
| Oil Gravity or Gas BTU<br>(Degree API or Gas BTU)                                                                                                                                              | •726                                            |                   | 35.7                                            |
| Producing, Shut-In or<br>New Zone                                                                                                                                                              | Producing                                       |                   | SI                                              |
| Date and Oil/Gas/Water Rates of<br>Last Production.<br>(Note: For new zones with no production history,<br>applicant shall be required to attach production<br>estimates and supporting data.) | Date: 06/17/06<br>Rates: 0 B0, 0 BW,<br>119 mcf | Date:<br>Rates:   | Date: 09/30/03<br>Rates: 14 B0, 0 BW,<br>38 mcf |
| Fixed Allocation Percentage<br>(Note: If allocation is based upon something other<br>than current or past production, supporting data or<br>explanation will be required.)                     | Oil Gas<br>0 % 76 %                             | Oil Gas<br>% %    | Oil Gas<br>100 % 24 %                           |