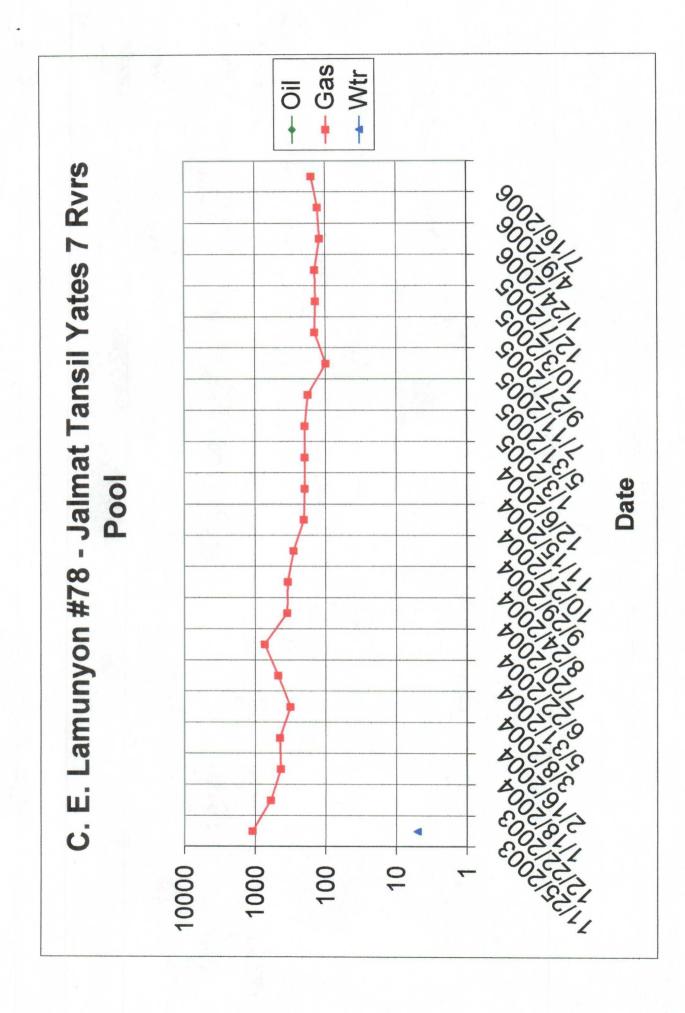

| Pogo Producing Company                                                                                                                                                                                                                                                                                                                                                                                                                                                                                                       | 1-                                          |                    | ox 10340, (M    | DHC- 3<br>Idland, TX 7970 | 3790         | $\supset$                |             |
|------------------------------------------------------------------------------------------------------------------------------------------------------------------------------------------------------------------------------------------------------------------------------------------------------------------------------------------------------------------------------------------------------------------------------------------------------------------------------------------------------------------------------|---------------------------------------------|--------------------|-----------------|---------------------------|--------------|--------------------------|-------------|
| Operator  C. E. Lamunyon #78                                                                                                                                                                                                                                                                                                                                                                                                                                                                                                 | D=28-                                       | Add:<br>T23S-R37E- | ress            |                           |              | Lea                      |             |
| Lease                                                                                                                                                                                                                                                                                                                                                                                                                                                                                                                        | Well No. Unit Letter-Section-Township-Range |                    |                 |                           |              | County                   | <del></del> |
| OGRID No. 017891 Property Co                                                                                                                                                                                                                                                                                                                                                                                                                                                                                                 | de <u>14898</u> AJ                          | PI No. 30-02       | ·               | Lease Type: _>            | Federa       | lState                   | Fee         |
| DATA ELEMENT                                                                                                                                                                                                                                                                                                                                                                                                                                                                                                                 | UPPER Z                                     | ØNE                | INTERM          | EDIATE ZONE               |              | LOWER ZO                 | NE          |
| Pool Name                                                                                                                                                                                                                                                                                                                                                                                                                                                                                                                    | Jalmat Tansill                              | Yates 7 Rvr        | s Gas           |                           | 1            | e Mattix 7  <br>Grayburg | Rvrs ol     |
| Pool Code                                                                                                                                                                                                                                                                                                                                                                                                                                                                                                                    | 79240                                       |                    | - 11, 11, 1     |                           | Queen        | 37240 V                  |             |
| Top and Bottom of Pay Section (Perforated or Open-Hole Interval)                                                                                                                                                                                                                                                                                                                                                                                                                                                             | 2608-2910                                   |                    |                 |                           | 1            | 45-3155<br>47-3462       |             |
| Method of Production (Flowing or Artificial Lift)                                                                                                                                                                                                                                                                                                                                                                                                                                                                            | Flowing                                     |                    |                 |                           |              | tificial Li              | f†          |
| Bottomhole Pressure (Note: Pressure data will not be required if the bottom perforation in the lower zone is within 150% of the depth of the top perforation in the upper zone)                                                                                                                                                                                                                                                                                                                                              | NR                                          |                    |                 |                           | NR           |                          |             |
| Oil Gravity or Gas BTU<br>(Degree API or Gas BTU)                                                                                                                                                                                                                                                                                                                                                                                                                                                                            | .730                                        |                    |                 |                           | 35           | 5.7                      |             |
| Producing, Shut-In or<br>New Zone                                                                                                                                                                                                                                                                                                                                                                                                                                                                                            | Producing                                   |                    |                 |                           | S            | <u> </u>                 |             |
| Date and Oil/Gas/Water Rates of Last Production. (Note: For new zones with no production history,                                                                                                                                                                                                                                                                                                                                                                                                                            | Date: 07/16/06                              |                    | Date:           |                           | Date:        | 10/29/03                 |             |
| applicant shall be required to attach production estimates and supporting data.)                                                                                                                                                                                                                                                                                                                                                                                                                                             | Rates: 0 BO, 0                              | BW, 156<br>mcf     | Rates:          |                           | Rates:       | 11 BO, 10                | BW, 100     |
| Fixed Allocation Percentage (Note: If allocation is based upon something other than current or past production, supporting data or explanation will be required.)                                                                                                                                                                                                                                                                                                                                                            | Oil 0 %                                     | Gas 61 %           | Oil             | Gas                       | Oil<br>6 100 | Gi<br>%                  |             |
|                                                                                                                                                                                                                                                                                                                                                                                                                                                                                                                              | L                                           | ADDITION           | NAL DATA        |                           | <u> </u>     |                          | ,           |
| Are all working, royalty and overriding If not, have all working, royalty and ov                                                                                                                                                                                                                                                                                                                                                                                                                                             |                                             | entical in all cor | nmingled zone   |                           |              | Yes×<br>Yes              | No          |
| Are all produced fluids from all commi                                                                                                                                                                                                                                                                                                                                                                                                                                                                                       |                                             |                    | -               |                           |              | Yes ×                    |             |
| Will commingling decrease the value of                                                                                                                                                                                                                                                                                                                                                                                                                                                                                       |                                             |                    |                 |                           |              | Yes                      |             |
| If this well is on, or communitized with or the United States Bureau of Land M                                                                                                                                                                                                                                                                                                                                                                                                                                               |                                             |                    |                 |                           |              | Yes×                     |             |
| NMOCD Reference Case No. applicab                                                                                                                                                                                                                                                                                                                                                                                                                                                                                            | le to this well:                            |                    |                 |                           |              |                          |             |
| Attachments:  C-102 for each zone to be commingled showing its spacing unit and acreage dedication.  Production curve for each zone for at least one year. (If not available, attach explanation.)  For zones with no production history, estimated production rates and supporting data.  Data to support allocation method or formula.  Notification list of working, royalty and overriding royalty interests for uncommon interest cases.  Any additional statements, data or documents required to support commingling. |                                             |                    |                 |                           |              |                          |             |
|                                                                                                                                                                                                                                                                                                                                                                                                                                                                                                                              | ]                                           | PRE-APPRO          | VED POOL        | <u>S</u>                  |              |                          |             |
| If application is                                                                                                                                                                                                                                                                                                                                                                                                                                                                                                            | to establish Pre-App                        | proved Pools, th   | ne following ad | ditional information      | will be requ | ired:                    |             |
| List of other orders approving downho<br>List of all operators within the propose<br>Proof that all operators within the prop<br>Bottomhole pressure data.                                                                                                                                                                                                                                                                                                                                                                   | d Pre-Approved Poo                          | ols                |                 |                           |              |                          |             |
| I hereby certify that the information                                                                                                                                                                                                                                                                                                                                                                                                                                                                                        |                                             | complete to        | the best of my  | knowledge and be          | elief.       |                          |             |
| SIGNATURE CALLYLE                                                                                                                                                                                                                                                                                                                                                                                                                                                                                                            | light                                       | TITLE              | Sr. Eng Te      | ech                       | DATE_        | 08/23/06                 |             |
| TYPE OR PRINT NAME Cath                                                                                                                                                                                                                                                                                                                                                                                                                                                                                                      | ny Wright                                   |                    | TE              | LEPHONE NO. (             | 432          | 685-8100                 |             |