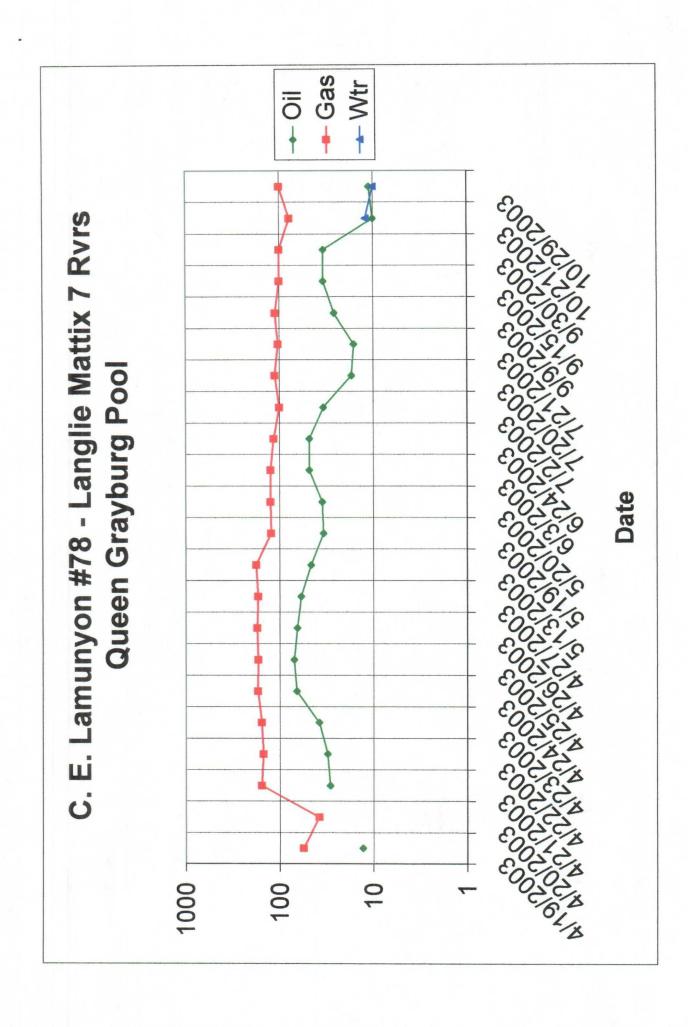

| Pogo Producing Company                                                                                                                                                                                                                                                                                                                                                                                                                                                                                                       | 1-                                          |                    | ox 10340, (M    | DHC- 3<br>Idland, TX 7970 | 3790         | $\supset$                |             |
|------------------------------------------------------------------------------------------------------------------------------------------------------------------------------------------------------------------------------------------------------------------------------------------------------------------------------------------------------------------------------------------------------------------------------------------------------------------------------------------------------------------------------|---------------------------------------------|--------------------|-----------------|---------------------------|--------------|--------------------------|-------------|
| Operator  C. E. Lamunyon #78                                                                                                                                                                                                                                                                                                                                                                                                                                                                                                 | D=28-                                       | Add:<br>T23S-R37E- | ress            |                           |              | Lea                      |             |
| Lease                                                                                                                                                                                                                                                                                                                                                                                                                                                                                                                        | Well No. Unit Letter-Section-Township-Range |                    |                 |                           |              | County                   | <del></del> |
| OGRID No. 017891 Property Co                                                                                                                                                                                                                                                                                                                                                                                                                                                                                                 | de <u>14898</u> AJ                          | PI No. 30-02       | ·               | Lease Type: _>            | Federa       | lState                   | Fee         |
| DATA ELEMENT                                                                                                                                                                                                                                                                                                                                                                                                                                                                                                                 | UPPER Z                                     | ØNE                | INTERM          | EDIATE ZONE               |              | LOWER ZO                 | NE          |
| Pool Name                                                                                                                                                                                                                                                                                                                                                                                                                                                                                                                    | Jalmat Tansill                              | Yates 7 Rvr        | s Gas           |                           | 1            | e Mattix 7  <br>Grayburg | Rvrs ol     |
| Pool Code                                                                                                                                                                                                                                                                                                                                                                                                                                                                                                                    | 79240                                       |                    | - 11, 11, 1     |                           | Queen        | 37240 V                  |             |
| Top and Bottom of Pay Section (Perforated or Open-Hole Interval)                                                                                                                                                                                                                                                                                                                                                                                                                                                             | 2608-2910                                   |                    |                 |                           | 1            | 45-3155<br>47-3462       |             |
| Method of Production (Flowing or Artificial Lift)                                                                                                                                                                                                                                                                                                                                                                                                                                                                            | Flowing                                     |                    |                 |                           |              | tificial Li              | f†          |
| Bottomhole Pressure (Note: Pressure data will not be required if the bottom perforation in the lower zone is within 150% of the depth of the top perforation in the upper zone)                                                                                                                                                                                                                                                                                                                                              | NR                                          |                    |                 |                           | NR           |                          |             |
| Oil Gravity or Gas BTU<br>(Degree API or Gas BTU)                                                                                                                                                                                                                                                                                                                                                                                                                                                                            | .730                                        |                    |                 |                           | 35           | 5.7                      |             |
| Producing, Shut-In or<br>New Zone                                                                                                                                                                                                                                                                                                                                                                                                                                                                                            | Producing                                   |                    |                 |                           | S            | <u> </u>                 |             |
| Date and Oil/Gas/Water Rates of Last Production. (Note: For new zones with no production history,                                                                                                                                                                                                                                                                                                                                                                                                                            | Date: 07/16/06                              |                    | Date:           |                           | Date:        | 10/29/03                 |             |
| applicant shall be required to attach production estimates and supporting data.)                                                                                                                                                                                                                                                                                                                                                                                                                                             | Rates: 0 BO, 0                              | BW, 156<br>mcf     | Rates:          |                           | Rates:       | 11 BO, 10                | BW, 100     |
| Fixed Allocation Percentage (Note: If allocation is based upon something other than current or past production, supporting data or explanation will be required.)                                                                                                                                                                                                                                                                                                                                                            | Oil 0 %                                     | Gas 61 %           | Oil             | Gas                       | Oil<br>6 100 | Gi<br>%                  |             |
|                                                                                                                                                                                                                                                                                                                                                                                                                                                                                                                              | L                                           | ADDITION           | NAL DATA        |                           | <u> </u>     |                          | ,           |
| Are all working, royalty and overriding If not, have all working, royalty and ov                                                                                                                                                                                                                                                                                                                                                                                                                                             |                                             | entical in all cor | nmingled zone   |                           |              | Yes×<br>Yes              | No          |
| Are all produced fluids from all commi                                                                                                                                                                                                                                                                                                                                                                                                                                                                                       |                                             |                    | -               |                           |              | Yes ×                    |             |
| Will commingling decrease the value of                                                                                                                                                                                                                                                                                                                                                                                                                                                                                       |                                             |                    |                 |                           |              | Yes                      |             |
| If this well is on, or communitized with or the United States Bureau of Land M                                                                                                                                                                                                                                                                                                                                                                                                                                               |                                             |                    |                 |                           |              | Yes×                     |             |
| NMOCD Reference Case No. applicab                                                                                                                                                                                                                                                                                                                                                                                                                                                                                            | le to this well:                            |                    |                 |                           |              |                          |             |
| Attachments:  C-102 for each zone to be commingled showing its spacing unit and acreage dedication.  Production curve for each zone for at least one year. (If not available, attach explanation.)  For zones with no production history, estimated production rates and supporting data.  Data to support allocation method or formula.  Notification list of working, royalty and overriding royalty interests for uncommon interest cases.  Any additional statements, data or documents required to support commingling. |                                             |                    |                 |                           |              |                          |             |
|                                                                                                                                                                                                                                                                                                                                                                                                                                                                                                                              | ]                                           | PRE-APPRO          | VED POOL        | <u>S</u>                  |              |                          |             |
| If application is                                                                                                                                                                                                                                                                                                                                                                                                                                                                                                            | to establish Pre-App                        | proved Pools, th   | ne following ad | ditional information      | will be requ | ired:                    |             |
| List of other orders approving downho<br>List of all operators within the propose<br>Proof that all operators within the prop<br>Bottomhole pressure data.                                                                                                                                                                                                                                                                                                                                                                   | d Pre-Approved Poo                          | ols                |                 |                           |              |                          |             |
| I hereby certify that the information                                                                                                                                                                                                                                                                                                                                                                                                                                                                                        |                                             | complete to        | the best of my  | knowledge and be          | elief.       |                          |             |
| SIGNATURE CALLYLE                                                                                                                                                                                                                                                                                                                                                                                                                                                                                                            | light                                       | TITLE              | Sr. Eng Te      | ech                       | DATE_        | 08/23/06                 |             |
| TYPE OR PRINT NAME Cath                                                                                                                                                                                                                                                                                                                                                                                                                                                                                                      | ny Wright                                   |                    | TE              | LEPHONE NO. (             | 432          | 685-8100                 |             |