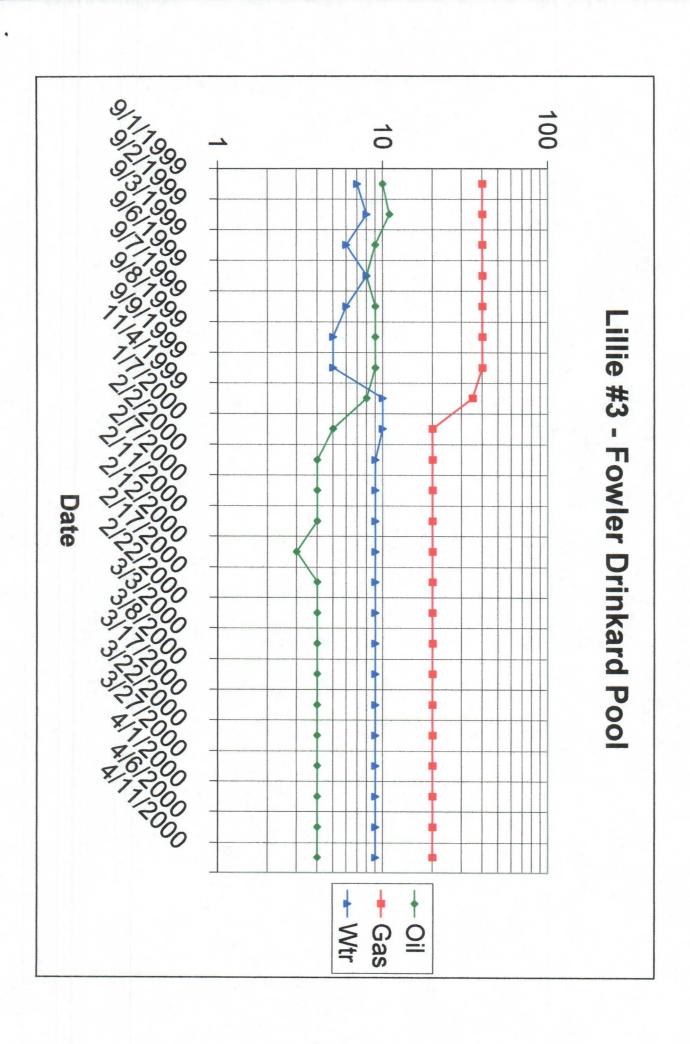

APPLICATION TYPE

\_\_x\_Single Well Establish Pre-Approved Pools EXISTING WELLBORE

× Yes \_\_\_No

| Pogo Producing Company                                                                                                                                                                                                                  | P. 0. Bo                                                                                                                                                                                                                                                                                                                                                                                                                                                                                                                                                                                                                                                                                                                                                                                                                                                                                                                                                                                                                                                                                                                                                                                                                                                                                                                                                                                                                                                                                                                                                                                                                                                                                                                                                                                                                                                                                                                                                                                                                                                                                                                       | × 10340, Midland, TX 79702-7                                    | (340)                    |  |  |
|-----------------------------------------------------------------------------------------------------------------------------------------------------------------------------------------------------------------------------------------|--------------------------------------------------------------------------------------------------------------------------------------------------------------------------------------------------------------------------------------------------------------------------------------------------------------------------------------------------------------------------------------------------------------------------------------------------------------------------------------------------------------------------------------------------------------------------------------------------------------------------------------------------------------------------------------------------------------------------------------------------------------------------------------------------------------------------------------------------------------------------------------------------------------------------------------------------------------------------------------------------------------------------------------------------------------------------------------------------------------------------------------------------------------------------------------------------------------------------------------------------------------------------------------------------------------------------------------------------------------------------------------------------------------------------------------------------------------------------------------------------------------------------------------------------------------------------------------------------------------------------------------------------------------------------------------------------------------------------------------------------------------------------------------------------------------------------------------------------------------------------------------------------------------------------------------------------------------------------------------------------------------------------------------------------------------------------------------------------------------------------------|-----------------------------------------------------------------|--------------------------|--|--|
| Operator Lillie #3                                                                                                                                                                                                                      |                                                                                                                                                                                                                                                                                                                                                                                                                                                                                                                                                                                                                                                                                                                                                                                                                                                                                                                                                                                                                                                                                                                                                                                                                                                                                                                                                                                                                                                                                                                                                                                                                                                                                                                                                                                                                                                                                                                                                                                                                                                                                                                                | Iress                                                           | 1                        |  |  |
| Lease                                                                                                                                                                                                                                   |                                                                                                                                                                                                                                                                                                                                                                                                                                                                                                                                                                                                                                                                                                                                                                                                                                                                                                                                                                                                                                                                                                                                                                                                                                                                                                                                                                                                                                                                                                                                                                                                                                                                                                                                                                                                                                                                                                                                                                                                                                                                                                                                | Section-Township-Range                                          | Lea<br>County            |  |  |
| OGRID No. 017891 Property Co                                                                                                                                                                                                            | de 14915 API No. 30-02                                                                                                                                                                                                                                                                                                                                                                                                                                                                                                                                                                                                                                                                                                                                                                                                                                                                                                                                                                                                                                                                                                                                                                                                                                                                                                                                                                                                                                                                                                                                                                                                                                                                                                                                                                                                                                                                                                                                                                                                                                                                                                         | 25-11211 Lease Type:                                            | FederalStatex_Fee        |  |  |
| DATA ELEMENT                                                                                                                                                                                                                            | UPPER ZONE                                                                                                                                                                                                                                                                                                                                                                                                                                                                                                                                                                                                                                                                                                                                                                                                                                                                                                                                                                                                                                                                                                                                                                                                                                                                                                                                                                                                                                                                                                                                                                                                                                                                                                                                                                                                                                                                                                                                                                                                                                                                                                                     | INTERMEDIATE ZONE                                               | LOWER ZONE               |  |  |
| Pool Name                                                                                                                                                                                                                               | Fowler Upper Yeso OLL                                                                                                                                                                                                                                                                                                                                                                                                                                                                                                                                                                                                                                                                                                                                                                                                                                                                                                                                                                                                                                                                                                                                                                                                                                                                                                                                                                                                                                                                                                                                                                                                                                                                                                                                                                                                                                                                                                                                                                                                                                                                                                          |                                                                 | Fowler Drinkard O        |  |  |
| Pool Code                                                                                                                                                                                                                               | 26680                                                                                                                                                                                                                                                                                                                                                                                                                                                                                                                                                                                                                                                                                                                                                                                                                                                                                                                                                                                                                                                                                                                                                                                                                                                                                                                                                                                                                                                                                                                                                                                                                                                                                                                                                                                                                                                                                                                                                                                                                                                                                                                          |                                                                 | 26220                    |  |  |
| Top and Bottom of Pay Section<br>(Perforated or Open-Hole Interval)                                                                                                                                                                     | 5430-5450                                                                                                                                                                                                                                                                                                                                                                                                                                                                                                                                                                                                                                                                                                                                                                                                                                                                                                                                                                                                                                                                                                                                                                                                                                                                                                                                                                                                                                                                                                                                                                                                                                                                                                                                                                                                                                                                                                                                                                                                                                                                                                                      |                                                                 | 6208-6258                |  |  |
| Method of Production<br>(Flowing or Artificial Lift)                                                                                                                                                                                    | Artificial Lift                                                                                                                                                                                                                                                                                                                                                                                                                                                                                                                                                                                                                                                                                                                                                                                                                                                                                                                                                                                                                                                                                                                                                                                                                                                                                                                                                                                                                                                                                                                                                                                                                                                                                                                                                                                                                                                                                                                                                                                                                                                                                                                |                                                                 | Artificial Lift          |  |  |
| Bottomhole Pressure (Note: Pressure data will not be required if the bottom perforation in the lower zone is within 150% of the depth of the top perforation in the upper zone)                                                         | NR                                                                                                                                                                                                                                                                                                                                                                                                                                                                                                                                                                                                                                                                                                                                                                                                                                                                                                                                                                                                                                                                                                                                                                                                                                                                                                                                                                                                                                                                                                                                                                                                                                                                                                                                                                                                                                                                                                                                                                                                                                                                                                                             |                                                                 | NR                       |  |  |
| Oil Gravity or Gas BTU<br>(Degree API or Gas BTU)                                                                                                                                                                                       | 39.0                                                                                                                                                                                                                                                                                                                                                                                                                                                                                                                                                                                                                                                                                                                                                                                                                                                                                                                                                                                                                                                                                                                                                                                                                                                                                                                                                                                                                                                                                                                                                                                                                                                                                                                                                                                                                                                                                                                                                                                                                                                                                                                           |                                                                 | 40.9                     |  |  |
| Producing, Shut-In or<br>New Zone                                                                                                                                                                                                       | Producing                                                                                                                                                                                                                                                                                                                                                                                                                                                                                                                                                                                                                                                                                                                                                                                                                                                                                                                                                                                                                                                                                                                                                                                                                                                                                                                                                                                                                                                                                                                                                                                                                                                                                                                                                                                                                                                                                                                                                                                                                                                                                                                      |                                                                 | SI                       |  |  |
| Date and Oil/Gas/Water Rates of Last Production. (Note: For new zones with no production history, applicant shall be required to attach production                                                                                      | Date: 07/03/06                                                                                                                                                                                                                                                                                                                                                                                                                                                                                                                                                                                                                                                                                                                                                                                                                                                                                                                                                                                                                                                                                                                                                                                                                                                                                                                                                                                                                                                                                                                                                                                                                                                                                                                                                                                                                                                                                                                                                                                                                                                                                                                 | Date:                                                           | Date: 04/11/00           |  |  |
| estimates and supporting data.)                                                                                                                                                                                                         | Rates: 1 BO, 8 BW, 60 mcf                                                                                                                                                                                                                                                                                                                                                                                                                                                                                                                                                                                                                                                                                                                                                                                                                                                                                                                                                                                                                                                                                                                                                                                                                                                                                                                                                                                                                                                                                                                                                                                                                                                                                                                                                                                                                                                                                                                                                                                                                                                                                                      | Rates:                                                          | Rates: 4 BO, 9 BW 20 mcf |  |  |
| Fixed Allocation Percentage (Note: If allocation is based upon something other than current or past production, supporting data or explanation will be required.)                                                                       | Oil Gas 20 % 75 %                                                                                                                                                                                                                                                                                                                                                                                                                                                                                                                                                                                                                                                                                                                                                                                                                                                                                                                                                                                                                                                                                                                                                                                                                                                                                                                                                                                                                                                                                                                                                                                                                                                                                                                                                                                                                                                                                                                                                                                                                                                                                                              | Oil Gas                                                         | Oil Gas 80 % 25 %        |  |  |
|                                                                                                                                                                                                                                         | ADDITIO                                                                                                                                                                                                                                                                                                                                                                                                                                                                                                                                                                                                                                                                                                                                                                                                                                                                                                                                                                                                                                                                                                                                                                                                                                                                                                                                                                                                                                                                                                                                                                                                                                                                                                                                                                                                                                                                                                                                                                                                                                                                                                                        | NAL DATA                                                        |                          |  |  |
| Are all working, royalty and overriding f not, have all working, royalty and over                                                                                                                                                       | royalty interests identical in all cor                                                                                                                                                                                                                                                                                                                                                                                                                                                                                                                                                                                                                                                                                                                                                                                                                                                                                                                                                                                                                                                                                                                                                                                                                                                                                                                                                                                                                                                                                                                                                                                                                                                                                                                                                                                                                                                                                                                                                                                                                                                                                         | mmingled zones?                                                 | Yes No<br>Yes No         |  |  |
| Are all produced fluids from all commingled zones compatible with each other?  Yes × No                                                                                                                                                 |                                                                                                                                                                                                                                                                                                                                                                                                                                                                                                                                                                                                                                                                                                                                                                                                                                                                                                                                                                                                                                                                                                                                                                                                                                                                                                                                                                                                                                                                                                                                                                                                                                                                                                                                                                                                                                                                                                                                                                                                                                                                                                                                |                                                                 |                          |  |  |
| Will commingling decrease the value of                                                                                                                                                                                                  | Yes No×                                                                                                                                                                                                                                                                                                                                                                                                                                                                                                                                                                                                                                                                                                                                                                                                                                                                                                                                                                                                                                                                                                                                                                                                                                                                                                                                                                                                                                                                                                                                                                                                                                                                                                                                                                                                                                                                                                                                                                                                                                                                                                                        |                                                                 |                          |  |  |
| f this well is on, or communitized with<br>or the United States Bureau of Land Ma                                                                                                                                                       |                                                                                                                                                                                                                                                                                                                                                                                                                                                                                                                                                                                                                                                                                                                                                                                                                                                                                                                                                                                                                                                                                                                                                                                                                                                                                                                                                                                                                                                                                                                                                                                                                                                                                                                                                                                                                                                                                                                                                                                                                                                                                                                                |                                                                 | YesNo×                   |  |  |
| NMOCD Reference Case No. applicabl                                                                                                                                                                                                      | e to this well:                                                                                                                                                                                                                                                                                                                                                                                                                                                                                                                                                                                                                                                                                                                                                                                                                                                                                                                                                                                                                                                                                                                                                                                                                                                                                                                                                                                                                                                                                                                                                                                                                                                                                                                                                                                                                                                                                                                                                                                                                                                                                                                |                                                                 |                          |  |  |
| Attachments:  C-102 for each zone to be comming Production curve for each zone for a For zones with no production histor Data to support allocation method o Notification list of working, royalty Any additional statements, data or o | at least one year. (If not available, and some set of the some | attach explanation.) upporting data. r uncommon interest cases. |                          |  |  |
|                                                                                                                                                                                                                                         | PRE-APPRO                                                                                                                                                                                                                                                                                                                                                                                                                                                                                                                                                                                                                                                                                                                                                                                                                                                                                                                                                                                                                                                                                                                                                                                                                                                                                                                                                                                                                                                                                                                                                                                                                                                                                                                                                                                                                                                                                                                                                                                                                                                                                                                      | OVED POOLS                                                      |                          |  |  |
| If application is                                                                                                                                                                                                                       | to establish Pre-Approved Pools, th                                                                                                                                                                                                                                                                                                                                                                                                                                                                                                                                                                                                                                                                                                                                                                                                                                                                                                                                                                                                                                                                                                                                                                                                                                                                                                                                                                                                                                                                                                                                                                                                                                                                                                                                                                                                                                                                                                                                                                                                                                                                                            | ne following additional information wi                          | ill be required:         |  |  |
| List of other orders approving downhole<br>List of all operators within the proposed<br>Proof that all operators within the proposed<br>Bottomhole pressure data.                                                                       | l Pre-Approved Pools                                                                                                                                                                                                                                                                                                                                                                                                                                                                                                                                                                                                                                                                                                                                                                                                                                                                                                                                                                                                                                                                                                                                                                                                                                                                                                                                                                                                                                                                                                                                                                                                                                                                                                                                                                                                                                                                                                                                                                                                                                                                                                           |                                                                 |                          |  |  |
| hereby certify that the information                                                                                                                                                                                                     |                                                                                                                                                                                                                                                                                                                                                                                                                                                                                                                                                                                                                                                                                                                                                                                                                                                                                                                                                                                                                                                                                                                                                                                                                                                                                                                                                                                                                                                                                                                                                                                                                                                                                                                                                                                                                                                                                                                                                                                                                                                                                                                                | he best of my knowledge and beli                                | ef.                      |  |  |
| SIGNATURE CASHYLL                                                                                                                                                                                                                       | light TITLE S                                                                                                                                                                                                                                                                                                                                                                                                                                                                                                                                                                                                                                                                                                                                                                                                                                                                                                                                                                                                                                                                                                                                                                                                                                                                                                                                                                                                                                                                                                                                                                                                                                                                                                                                                                                                                                                                                                                                                                                                                                                                                                                  | r. Eng Tech                                                     | DATE_08/23/06            |  |  |
| ΓΥΡΕ OR PRINT NAME Cathy                                                                                                                                                                                                                | Wright                                                                                                                                                                                                                                                                                                                                                                                                                                                                                                                                                                                                                                                                                                                                                                                                                                                                                                                                                                                                                                                                                                                                                                                                                                                                                                                                                                                                                                                                                                                                                                                                                                                                                                                                                                                                                                                                                                                                                                                                                                                                                                                         | TELEPHONE NO. (4)                                               | 32 \ 685-8100            |  |  |