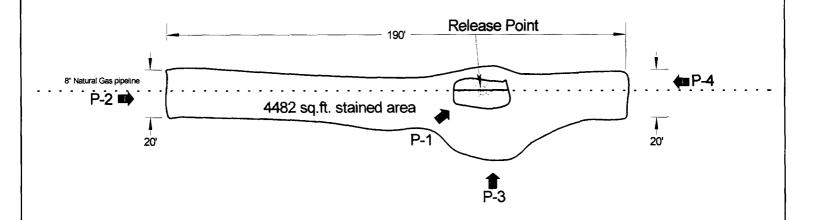

Oil Loss calculation: Total affected area= 4482 sq.ft.
Total affected volume @ 1ft. saturation=4482 cubic ft.
Total oil loss @3.5% TPH= 28 bbls.

| Photgraphed and sketch<br>17:46 8/25/06 | Unit Itr."L" Section 5 Twns24 S Range 35E |                                                                |
|-----------------------------------------|-------------------------------------------|----------------------------------------------------------------|
| Approximate  Scale 1"= 40'              |                                           | County-Lea, N.M.<br>GPS<br>Lat- 32-14.776N<br>Long-103-23.768W |
| Southern Union<br>Gas Services          | SITE PLAN: A-14 8" Mainline               | Job #2006-043                                                  |
| Gas Services                            | Lea County Area                           | Figure 1                                                       |