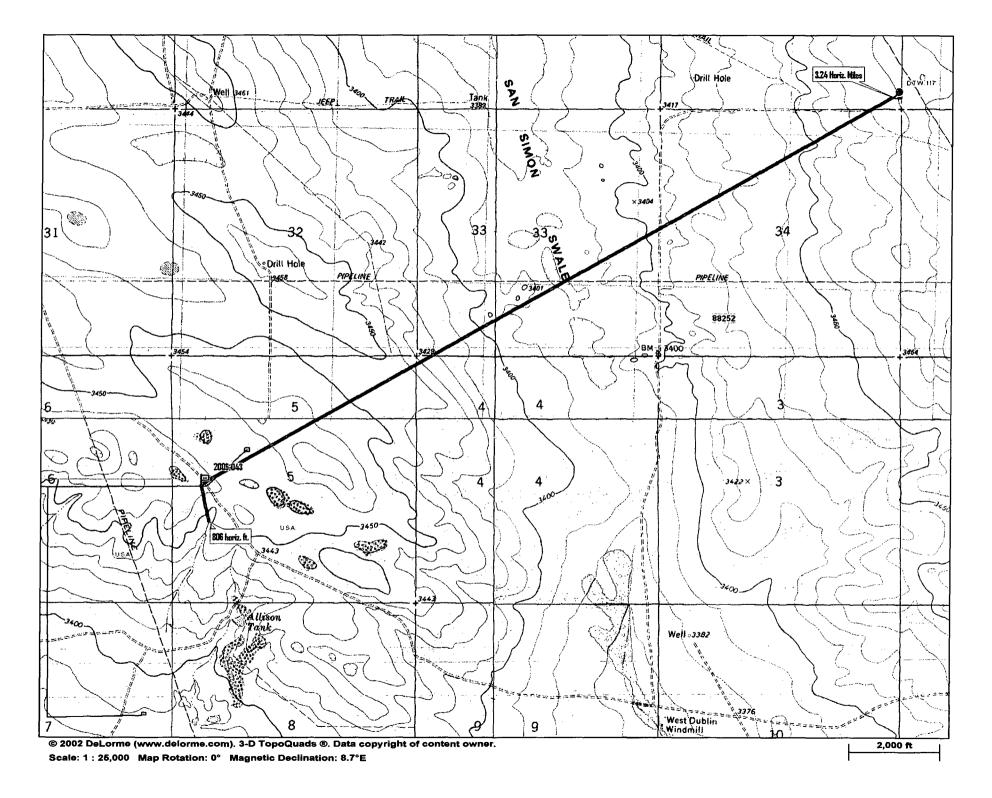

| Site Ranking                 |                     | Points |
|------------------------------|---------------------|--------|
| Depth to Ground Water "Avg." | 120 ft.             | 0      |
| Well Head Protection         | 3.24 Horiz. Miles   | 0      |
| Surface Water Body           | 806 Horiz. Ft.      | 10     |
|                              | Total Ranking Score | 10     |