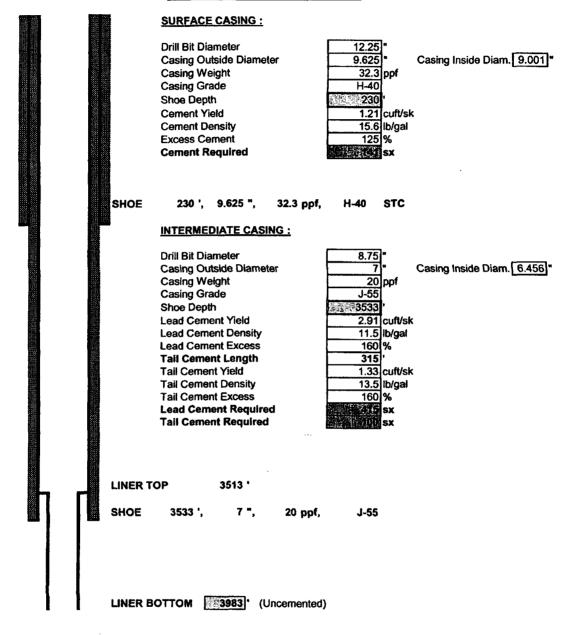

San Juan Business Unit

SAN JUAN 32-8 267

| Lease:                       |               |                      |                        |                       | AFE #:       |                    |                         |                                        | AFE \$:                     |
|------------------------------|---------------|----------------------|------------------------|-----------------------|--------------|--------------------|-------------------------|----------------------------------------|-----------------------------|
| Field Name: hPH              | ILLIPS 32-8   |                      | Rig:                   |                       |              |                    | State: NM               | County: SAN JUAN                       | API #:                      |
| Geoscientist: Clo            | oud, Tom A    |                      | Phone                  | : +1 832 48           | 6-2377       | Prod.              | Engineer:               |                                        | Phone: 832-486-2254         |
| Res. Engineer: P             | eterson, Brad | Т                    | Phone                  | : 486-2055            |              | Proj. I            | Field Lead:             |                                        | Phone:                      |
| ាំនក់ប្រាស់ <b>(១</b> ៦វិនិទ |               |                      |                        |                       |              |                    |                         |                                        |                             |
| Zone                         | Zone Name     | •                    |                        |                       |              |                    |                         |                                        |                             |
| JCV                          | BASIN FRUI    | TLAND COAL           | (GAS)                  |                       |              |                    |                         |                                        |                             |
|                              |               |                      |                        |                       |              |                    |                         |                                        |                             |
|                              |               |                      |                        |                       |              |                    |                         |                                        |                             |
|                              |               |                      |                        |                       |              |                    |                         |                                        |                             |
| urraine aug                  |               |                      |                        | •                     |              |                    |                         | 716 - Lin                              | o Sparin Pocksky            |
| Latitude: 36.98              | Longit        | ude: -107.64         |                        | X:                    |              | Y:                 |                         | Section: 23                            | Range: 8W                   |
| Footage X: 391 F             | EL Foota      | ge Y: 61 FNL         |                        | Elevation: 7          | <b>'04</b> 0 | (FT)               | Township: 32N           |                                        |                             |
| Tolerance:                   | <u> </u>      |                      | •                      |                       |              |                    |                         |                                        |                             |
| Location Type:               |               |                      | Start D                | Date (Est.):          |              | Con                | npletion Date:          | Date In (                              | Operation:                  |
| Formation Data:              | Assume KB     | = 7053 L             | Jnits =                | FT ·                  |              |                    |                         |                                        | ,                           |
| Formation Call &             |               | Depth<br>(TVD in Ft) | SS<br>(Ft)             | Depletion<br>(Yes/No) |              | BHT                |                         | Remarks                                |                             |
| Casing Points SAN JOSE       |               | 13                   | 7040                   |                       | (1320)       |                    |                         |                                        |                             |
| Surface Casing               |               | 213                  | 6840                   | =                     |              |                    | 12-1/4 hole. 9          | 9 5/8" 32.3 ppf. H-40. S1              | "C casing. Circulate cement |
| ourrace dading               |               |                      |                        | _                     |              |                    | to surface.             | , o, o o o o o o o o o o o o o o o o o | o daying on our day darries |
| NCMT                         |               | 1233                 | 5820                   |                       |              |                    |                         |                                        |                             |
| OJAM                         |               | 2778                 | 4275                   | =                     |              |                    | Possible water          | flows.                                 |                             |
| KRLD                         |               | 2903                 | 4150                   | =                     |              |                    |                         |                                        |                             |
| FRLD                         |               | 3483                 | 3570                   |                       |              |                    | Possible gas.           |                                        |                             |
| Intermediate Casir           | ng            | 3533                 | 3520                   |                       |              |                    | 8 3/4" Hole. 7 surface. | ", 20 ppf, J-55, STC Cas               | ing. Circulate cement to    |
| TOP COAL                     |               | 3563                 | 3490                   |                       |              |                    |                         |                                        |                             |
| BASE MAIN COAL               |               | 3723                 | 3330                   |                       | 1250         |                    |                         | •                                      |                             |
| PC TONGUE                    |               | 3733                 | 3320                   |                       |              |                    |                         |                                        |                             |
| BASE LOWEST CO.              | AL            | 3903                 | 3150                   |                       |              |                    |                         |                                        |                             |
| PCCF                         |               | 3911                 | 3142                   |                       |              |                    |                         |                                        |                             |
| Total Depth                  |               | 3983                 | 3070                   |                       |              |                    | 6-1/4" hole po          | ssibly underreamed to 9                | .5". Optional Liner: 5.5",  |
|                              |               |                      |                        |                       | (1.31)       |                    | 15.5#, J-55 L1          | C - left uncemented.                   |                             |
| Reference Type               | Well Name     |                      | \$2250 <b>3</b> 53.753 | Comment               | S            | Year of the second |                         |                                        |                             |
| Intermediate                 | COP 32-8 #2   | 59A                  |                        |                       |              |                    |                         |                                        |                             |
| Intermediate                 | NWPL 32-8 #   | 41                   |                        |                       |              | _                  | ·····                   |                                        |                             |
| Intermediate                 | NWPL 32-8 #   | 37                   |                        | 1                     |              |                    | ·                       |                                        |                             |
| Intermediate                 | Southland Wi  | lmer Canyon #        | #3                     |                       | •            |                    |                         |                                        |                             |
|                              |               |                      |                        |                       |              |                    |                         |                                        | ·                           |

San Juan Business Unit

**SAN JUAN 32-8 267** 

| Intermediate Logs:  Log only if show  GR/ILD Triple Combo                                                                               |           |         |                |         |  |  |  |
|-----------------------------------------------------------------------------------------------------------------------------------------|-----------|---------|----------------|---------|--|--|--|
|                                                                                                                                         |           |         |                |         |  |  |  |
| TD Logs:                                                                                                                                |           |         |                |         |  |  |  |
| TD includes 80 feet sump/rathole & COPC will comply with                                                                                |           |         |                |         |  |  |  |
| Additional Information: the BLM's Conditions of Approval for the proposed sump/rathole in this non-producing Pictured Cliffs formation. |           |         |                |         |  |  |  |
| Log Type Stage                                                                                                                          | From (Ft) | To (Ft) | Tool Type/Name | Remarks |  |  |  |

Comments: Zones - No PCCF PA or gas pool.
Obtain mudlog from intermediate casing to TD.

This is a NSL.

**Drilling Mud Program:** 

Surface: spud mud

Intermediate: fresh water mud with bentonite and polymer as needed

Below Intermediate: air/mist drilling media with foamer, polymer, & corrosion inhibitor as needed

Dallace at a 4 (00) (000 0.00.00 414

Surface: centralizers placed 10' above the shoe latched over a stop collar and at the top of the 2nd, 3rd, & 4th joints
Intermediate: centralizers placed 10' above the shoe latched over a stop collar and at the top of the 2nd, 4th, 6th, 8th, & 10th joints

Turbolizers placed one per joint from the top of the Ojo Alamo to the top of the Kirtland Shale

# San Juan 32-8 # 267 Halliburton Cementing Program

Form 3160-5 (April 2004)