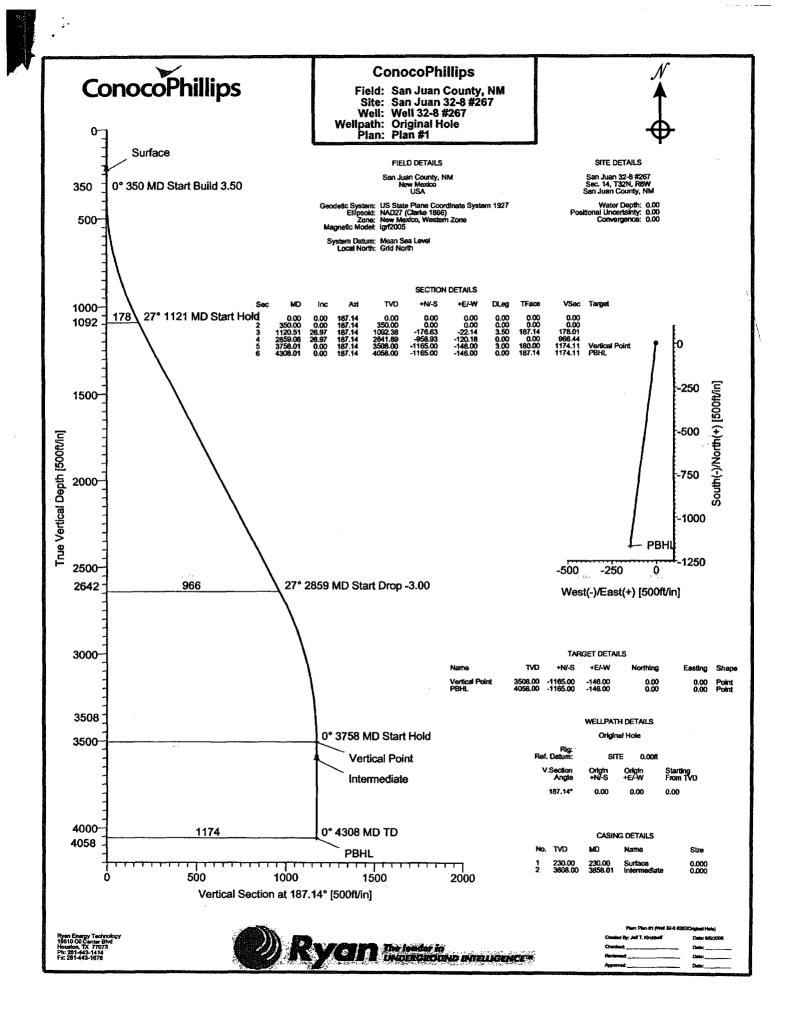

San Juan Business Unit

SAN JUAN 32-8 267

| Lease:                       |               |                      |                        |                       | AFE #:       |                    |                         |                                        | AFE \$:                     |
|------------------------------|---------------|----------------------|------------------------|-----------------------|--------------|--------------------|-------------------------|----------------------------------------|-----------------------------|
| Field Name: hPH              | ILLIPS 32-8   |                      | Rig:                   |                       |              |                    | State: NM               | County: SAN JUAN                       | API #:                      |
| Geoscientist: Clo            | oud, Tom A    |                      | Phone                  | : +1 832 48           | 6-2377       | Prod.              | Engineer:               |                                        | Phone: 832-486-2254         |
| Res. Engineer: P             | eterson, Brad | Т                    | Phone                  | : 486-2055            |              | Proj. I            | Field Lead:             |                                        | Phone:                      |
| ាំនក់ប្រាស់ <b>(១</b> ៦វិនិទ |               |                      |                        |                       |              |                    |                         |                                        |                             |
| Zone                         | Zone Name     | •                    |                        |                       |              |                    |                         |                                        |                             |
| JCV                          | BASIN FRUI    | TLAND COAL           | (GAS)                  |                       |              |                    |                         |                                        |                             |
|                              |               |                      |                        |                       |              |                    |                         |                                        |                             |
|                              |               |                      |                        |                       |              |                    |                         |                                        |                             |
|                              |               |                      |                        |                       |              |                    |                         |                                        |                             |
| urraine aug                  |               |                      |                        | •                     |              |                    |                         | 716 - Lin                              | o Sparin Pocksky            |
| Latitude: 36.98              | Longit        | ude: -107.64         |                        | X:                    |              | Y:                 |                         | Section: 23                            | Range: 8W                   |
| Footage X: 391 F             | EL Foota      | ge Y: 61 FNL         |                        | Elevation: 7          | <b>'04</b> 0 | (FT)               | Township: 32N           |                                        |                             |
| Tolerance:                   | <u> </u>      |                      | •                      |                       |              |                    |                         |                                        |                             |
| Location Type:               |               |                      | Start D                | Date (Est.):          |              | Con                | npletion Date:          | Date In (                              | Operation:                  |
| Formation Data:              | Assume KB     | = 7053 L             | Jnits =                | FT ·                  |              |                    |                         |                                        | ,                           |
| Formation Call &             |               | Depth<br>(TVD in Ft) | SS<br>(Ft)             | Depletion<br>(Yes/No) |              | BHT                |                         | Remarks                                |                             |
| Casing Points SAN JOSE       |               | 13                   | 7040                   |                       | (1320)       |                    |                         |                                        |                             |
| Surface Casing               |               | 213                  | 6840                   | =                     |              |                    | 12-1/4 hole. 9          | 9 5/8" 32.3 ppf. H-40. S1              | "C casing. Circulate cement |
| ourrace dading               |               |                      |                        | _                     |              |                    | to surface.             | , o, o o o o o o o o o o o o o o o o o | o daying on our day darries |
| NCMT                         |               | 1233                 | 5820                   |                       |              |                    |                         |                                        |                             |
| OJAM                         |               | 2778                 | 4275                   | =                     |              |                    | Possible water          | flows.                                 |                             |
| KRLD                         |               | 2903                 | 4150                   | =                     |              |                    |                         |                                        |                             |
| FRLD                         |               | 3483                 | 3570                   |                       |              |                    | Possible gas.           |                                        |                             |
| Intermediate Casir           | ng            | 3533                 | 3520                   |                       |              |                    | 8 3/4" Hole. 7 surface. | ", 20 ppf, J-55, STC Cas               | ing. Circulate cement to    |
| TOP COAL                     |               | 3563                 | 3490                   |                       |              |                    |                         |                                        |                             |
| BASE MAIN COAL               |               | 3723                 | 3330                   |                       | 1250         |                    |                         | •                                      |                             |
| PC TONGUE                    |               | 3733                 | 3320                   |                       |              |                    |                         |                                        |                             |
| BASE LOWEST CO.              | AL            | 3903                 | 3150                   |                       |              |                    |                         |                                        |                             |
| PCCF                         |               | 3911                 | 3142                   |                       |              |                    |                         |                                        |                             |
| Total Depth                  |               | 3983                 | 3070                   |                       |              |                    | 6-1/4" hole po          | ssibly underreamed to 9                | .5". Optional Liner: 5.5",  |
|                              |               |                      |                        |                       | (1.31)       |                    | 15.5#, J-55 L1          | C - left uncemented.                   |                             |
| Reference Type               | Well Name     |                      | \$2250 <b>3</b> 53.753 | Comment               | S            | Year of the second |                         |                                        |                             |
| Intermediate                 | COP 32-8 #2   | 59A                  |                        |                       |              |                    |                         |                                        |                             |
| Intermediate                 | NWPL 32-8 #   | 41                   |                        |                       |              | _                  | ·····                   |                                        |                             |
| Intermediate                 | NWPL 32-8 #   | 37                   |                        | 1                     |              |                    | ·                       |                                        |                             |
| Intermediate                 | Southland Wi  | lmer Canyon #        | #3                     |                       | •            |                    |                         |                                        |                             |
|                              |               |                      |                        |                       |              |                    |                         |                                        | ·                           |