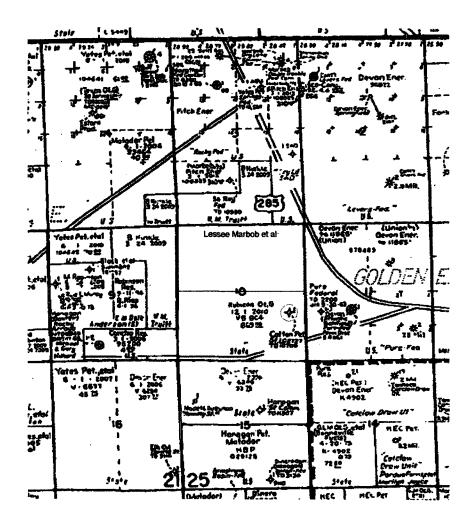

Rubicon Oil and Gas, LLC Overshot State 10 #1 API # 30-015-21639 2141 FSL & 656 FEL Section 10, T21S, R25E, Unit Ltr I Eddy County, NM Wildcat Morrow

underignated Catchew Draw Morrow

Dear Mr. Stogner,

Rubicon Oil and Gas, LLC requests that a non-standard location order be issued for the above listed well. The well was originally drilled by Cotton Petroleum Corporation as the State LG 2727, at a standard location of 1980 FSL & 660 FEL. The well never produced and was plugged as a dry hole January 1, 1976. Rubicon proposes to re-enter this well and try to complete the Morrow. Rubicon had the well re-surveyed in April 2006 and the well footages have determined that the well is now at a non-standard location.

Rubicon Oil and Gas respectfully requests that an administrative non-standard location order be granted for this well. The operator would be utilizing an existing wellbore that was previously permitted and drilled at a standard location, to test for commercial oil reserves.