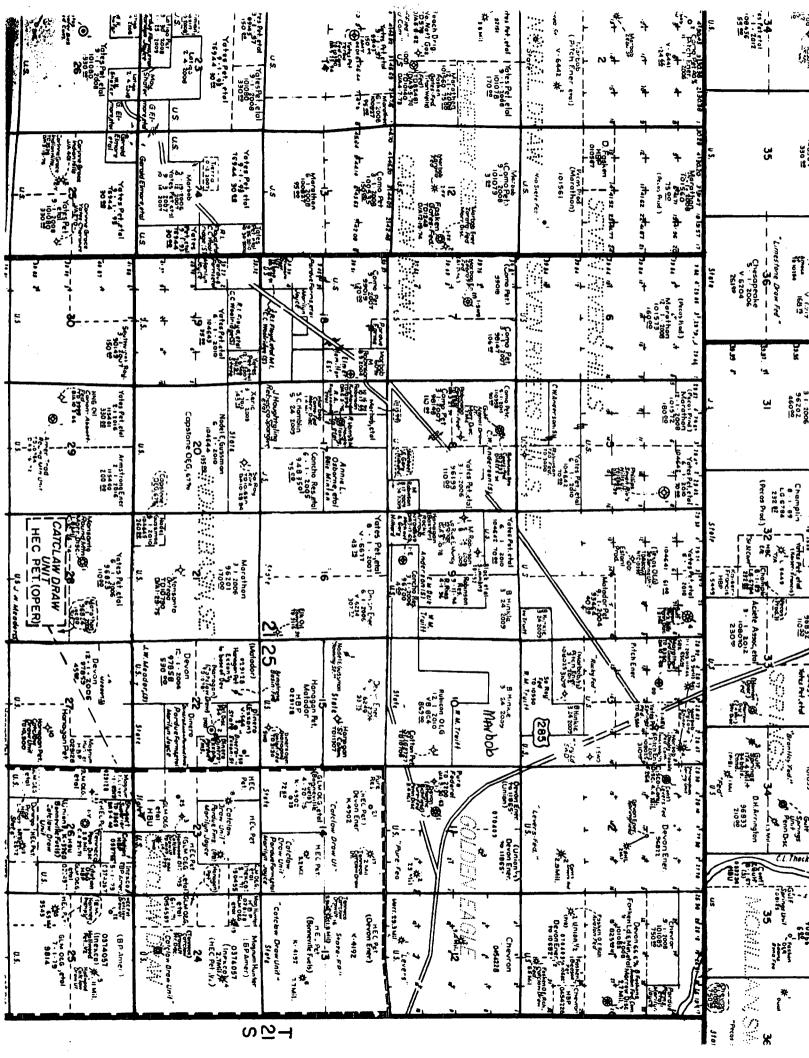

Rubicon Oil and Gas, LLC Overshot State 10 #1 API # 30-015-21639 2141 FSL & 656 FEL Section 10, T21S, R25E, Unit Ltr I Eddy County, NM Wildcat Morrow

underignated Catchew Draw Morrow

Dear Mr. Stogner,

Rubicon Oil and Gas, LLC requests that a non-standard location order be issued for the above listed well. The well was originally drilled by Cotton Petroleum Corporation as the State LG 2727, at a standard location of 1980 FSL & 660 FEL. The well never produced and was plugged as a dry hole January 1, 1976. Rubicon proposes to re-enter this well and try to complete the Morrow. Rubicon had the well re-surveyed in April 2006 and the well footages have determined that the well is now at a non-standard location.

Rubicon Oil and Gas respectfully requests that an administrative non-standard location order be granted for this well. The operator would be utilizing an existing wellbore that was previously permitted and drilled at a standard location, to test for commercial oil reserves.