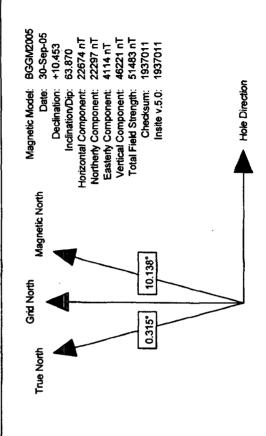

FORM 3160-3 (December 1990) SUBMIT IN TRIPLICATE\*

Form approved.

| Budget Bureau No. 1004-013         | (Other instructions on |                          |
|------------------------------------|------------------------|--------------------------|
| Expires December 31, 1991          | reverse side)          | UNITED STATES            |
| 5. LEASE DESIGNATION AND SERIAL NO |                        | PARTMENT OF THE INTERIOR |