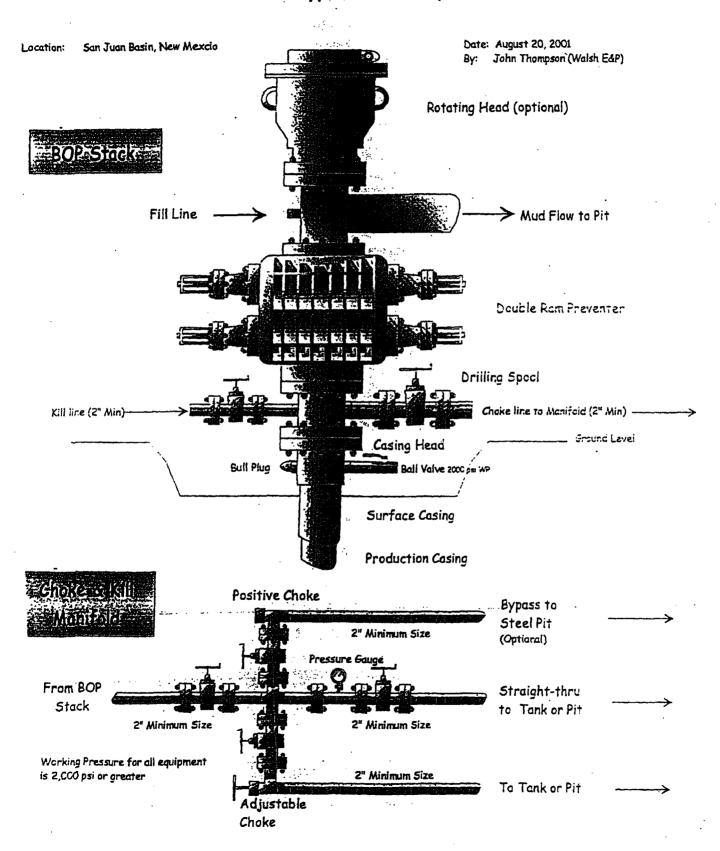

FORM 3160-3 (December 1990) SUBMIT IN TRIPLICATE\*

Form approved.

| Budget Bureau No. 1004-013         | (Other instructions on |                          |
|------------------------------------|------------------------|--------------------------|
| Expires December 31, 1991          | reverse side)          | UNITED STATES            |
| 5. LEASE DESIGNATION AND SERIAL NO |                        | PARTMENT OF THE INTERIOR |