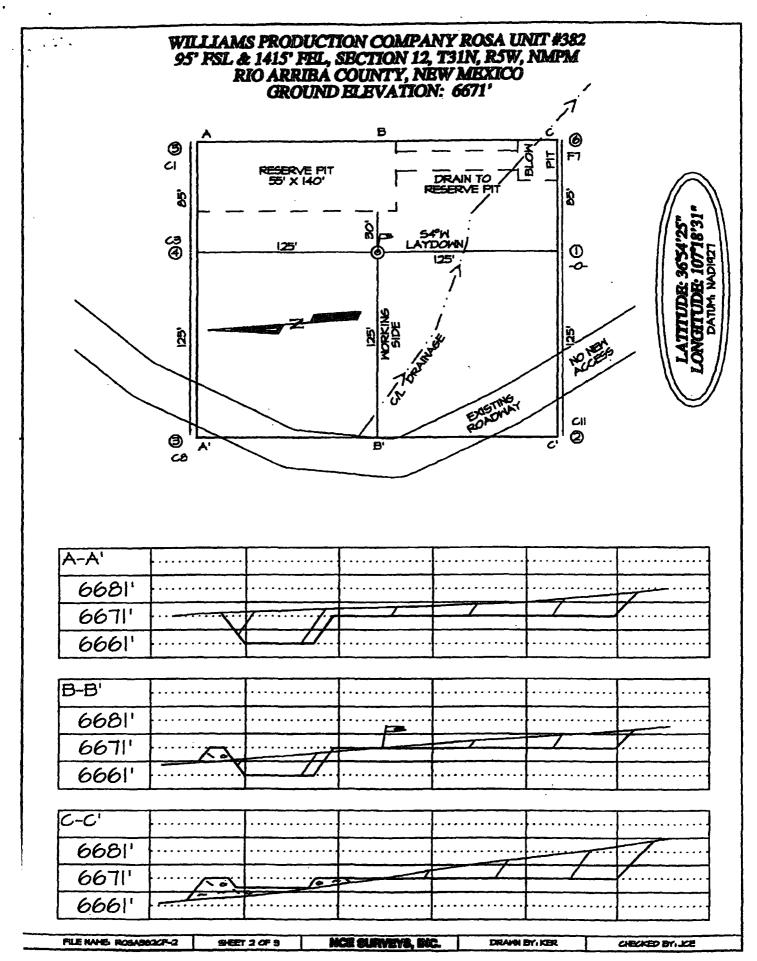

FORM 3160-3 (December 1990) SUBMIT IN TRIPLICATE\*

Form approved.

| Budget Bureau No. 1004-013         | (Other instructions on |                          |
|------------------------------------|------------------------|--------------------------|
| Expires December 31, 1991          | reverse side)          | UNITED STATES            |
| 5. LEASE DESIGNATION AND SERIAL NO |                        | PARTMENT OF THE INTERIOR |