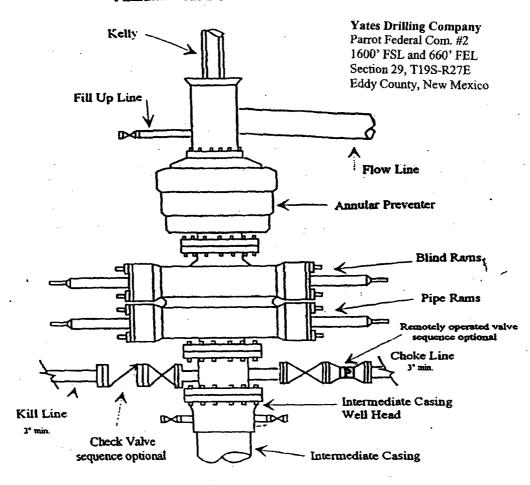

| 2                                                                                                                                                                                                                                                                                                                                                                                                                                                                                                                                                                                                                                                                                                                                                                                                                                                                                                                                                                                                                                                                                                                                                                                                                                                                                                                                                                                                                                                                                                                                                                                                                                                                                                                                                                                                                                                                                                                                                                                                                                                                                                                              | ÷                               |                                                                                                                |                   |                    |                    |                                       |                 |                   |
|--------------------------------------------------------------------------------------------------------------------------------------------------------------------------------------------------------------------------------------------------------------------------------------------------------------------------------------------------------------------------------------------------------------------------------------------------------------------------------------------------------------------------------------------------------------------------------------------------------------------------------------------------------------------------------------------------------------------------------------------------------------------------------------------------------------------------------------------------------------------------------------------------------------------------------------------------------------------------------------------------------------------------------------------------------------------------------------------------------------------------------------------------------------------------------------------------------------------------------------------------------------------------------------------------------------------------------------------------------------------------------------------------------------------------------------------------------------------------------------------------------------------------------------------------------------------------------------------------------------------------------------------------------------------------------------------------------------------------------------------------------------------------------------------------------------------------------------------------------------------------------------------------------------------------------------------------------------------------------------------------------------------------------------------------------------------------------------------------------------------------------|---------------------------------|----------------------------------------------------------------------------------------------------------------|-------------------|--------------------|--------------------|---------------------------------------|-----------------|-------------------|
| • ب هوره                                                                                                                                                                                                                                                                                                                                                                                                                                                                                                                                                                                                                                                                                                                                                                                                                                                                                                                                                                                                                                                                                                                                                                                                                                                                                                                                                                                                                                                                                                                                                                                                                                                                                                                                                                                                                                                                                                                                                                                                                                                                                                                       | Ň.N                             | A. Oil C                                                                                                       | lone              | . DIV-D            |                    |                                       |                 |                   |
| i de la competition de la comp | 1.9                             |                                                                                                                |                   |                    | list. 2            |                                       |                 |                   |
|                                                                                                                                                                                                                                                                                                                                                                                                                                                                                                                                                                                                                                                                                                                                                                                                                                                                                                                                                                                                                                                                                                                                                                                                                                                                                                                                                                                                                                                                                                                                                                                                                                                                                                                                                                                                                                                                                                                                                                                                                                                                                                                                |                                 |                                                                                                                | Gra               | nd Ave             | nue ,              |                                       |                 |                   |
| Form 3160-3                                                                                                                                                                                                                                                                                                                                                                                                                                                                                                                                                                                                                                                                                                                                                                                                                                                                                                                                                                                                                                                                                                                                                                                                                                                                                                                                                                                                                                                                                                                                                                                                                                                                                                                                                                                                                                                                                                                                                                                                                                                                                                                    |                                 | Anesia                                                                                                         | i, NŅ             | 1 8821             | 0                  | OMB N                                 | 0<br>5. 1004-01 | 136               |
| (August 1999)                                                                                                                                                                                                                                                                                                                                                                                                                                                                                                                                                                                                                                                                                                                                                                                                                                                                                                                                                                                                                                                                                                                                                                                                                                                                                                                                                                                                                                                                                                                                                                                                                                                                                                                                                                                                                                                                                                                                                                                                                                                                                                                  | UNITED STA                      |                                                                                                                |                   |                    |                    | Expires Nov                           |                 |                   |
| I                                                                                                                                                                                                                                                                                                                                                                                                                                                                                                                                                                                                                                                                                                                                                                                                                                                                                                                                                                                                                                                                                                                                                                                                                                                                                                                                                                                                                                                                                                                                                                                                                                                                                                                                                                                                                                                                                                                                                                                                                                                                                                                              | DEPARTMENT OF TH                |                                                                                                                | OR                | RECE               | EIVED              | 5. Lease Serial No.                   |                 |                   |
|                                                                                                                                                                                                                                                                                                                                                                                                                                                                                                                                                                                                                                                                                                                                                                                                                                                                                                                                                                                                                                                                                                                                                                                                                                                                                                                                                                                                                                                                                                                                                                                                                                                                                                                                                                                                                                                                                                                                                                                                                                                                                                                                | BUREAU OF LAND MA               | NAGEMENT                                                                                                       |                   |                    |                    | LC-049945-I                           | <b>}</b> .      |                   |
| APPLICAT                                                                                                                                                                                                                                                                                                                                                                                                                                                                                                                                                                                                                                                                                                                                                                                                                                                                                                                                                                                                                                                                                                                                                                                                                                                                                                                                                                                                                                                                                                                                                                                                                                                                                                                                                                                                                                                                                                                                                                                                                                                                                                                       | ION FOR PERMIT TO               | O DRILL O                                                                                                      | R REE             | NTER MAR 2         | 8 2004             | 6. If Indian, Allottee                | or Tribe 1      | Name              |
|                                                                                                                                                                                                                                                                                                                                                                                                                                                                                                                                                                                                                                                                                                                                                                                                                                                                                                                                                                                                                                                                                                                                                                                                                                                                                                                                                                                                                                                                                                                                                                                                                                                                                                                                                                                                                                                                                                                                                                                                                                                                                                                                |                                 |                                                                                                                |                   | OCD-A              | PTESIA             | 7 Kilaiser CA Am                      | amont N         | lama and No       |
| 1a. Type of Work: X DRILL                                                                                                                                                                                                                                                                                                                                                                                                                                                                                                                                                                                                                                                                                                                                                                                                                                                                                                                                                                                                                                                                                                                                                                                                                                                                                                                                                                                                                                                                                                                                                                                                                                                                                                                                                                                                                                                                                                                                                                                                                                                                                                      |                                 | REENTER                                                                                                        |                   |                    |                    | 7. If Unit or CA Agr                  | sement, N       | ame and No.       |
|                                                                                                                                                                                                                                                                                                                                                                                                                                                                                                                                                                                                                                                                                                                                                                                                                                                                                                                                                                                                                                                                                                                                                                                                                                                                                                                                                                                                                                                                                                                                                                                                                                                                                                                                                                                                                                                                                                                                                                                                                                                                                                                                |                                 |                                                                                                                |                   |                    |                    | 8. Lease Name and V                   | Vell No.        |                   |
| b. Type of Well: 🔲 Oil Well 🗙                                                                                                                                                                                                                                                                                                                                                                                                                                                                                                                                                                                                                                                                                                                                                                                                                                                                                                                                                                                                                                                                                                                                                                                                                                                                                                                                                                                                                                                                                                                                                                                                                                                                                                                                                                                                                                                                                                                                                                                                                                                                                                  | Gas 🔲 Oth                       | er [                                                                                                           | ] s               | Single 🔲           | Multiple Zone      | Parrot Federal (                      |                 | 2                 |
|                                                                                                                                                                                                                                                                                                                                                                                                                                                                                                                                                                                                                                                                                                                                                                                                                                                                                                                                                                                                                                                                                                                                                                                                                                                                                                                                                                                                                                                                                                                                                                                                                                                                                                                                                                                                                                                                                                                                                                                                                                                                                                                                | Well                            |                                                                                                                | 7                 | Zone               | <u> </u>           | 9. API Well No.                       |                 |                   |
| 2. Name of Operator<br>Yates Drilling Company                                                                                                                                                                                                                                                                                                                                                                                                                                                                                                                                                                                                                                                                                                                                                                                                                                                                                                                                                                                                                                                                                                                                                                                                                                                                                                                                                                                                                                                                                                                                                                                                                                                                                                                                                                                                                                                                                                                                                                                                                                                                                  |                                 |                                                                                                                |                   |                    |                    | 30 -015                               | <b>٦</b> ٦٦ u   |                   |
| 3A. Address 105 South Fourth                                                                                                                                                                                                                                                                                                                                                                                                                                                                                                                                                                                                                                                                                                                                                                                                                                                                                                                                                                                                                                                                                                                                                                                                                                                                                                                                                                                                                                                                                                                                                                                                                                                                                                                                                                                                                                                                                                                                                                                                                                                                                                   | n Street                        | 3b. Pho                                                                                                        | me No. (in        | iclude area cod    | (e)                | 10. Field and Pool, o                 |                 |                   |
| Artesia, New M                                                                                                                                                                                                                                                                                                                                                                                                                                                                                                                                                                                                                                                                                                                                                                                                                                                                                                                                                                                                                                                                                                                                                                                                                                                                                                                                                                                                                                                                                                                                                                                                                                                                                                                                                                                                                                                                                                                                                                                                                                                                                                                 | exico 88210                     |                                                                                                                | (5                | 05) 748-147        | 71                 | Wildcat Chester                       |                 |                   |
| 4. Location of Well (Report location of                                                                                                                                                                                                                                                                                                                                                                                                                                                                                                                                                                                                                                                                                                                                                                                                                                                                                                                                                                                                                                                                                                                                                                                                                                                                                                                                                                                                                                                                                                                                                                                                                                                                                                                                                                                                                                                                                                                                                                                                                                                                                        | clearly and in accordance with  | th any State re                                                                                                | quiremen          | (s.*)              |                    | 11. Sec., T., R., M.,                 | or Blk, an      | d Survey or Area  |
| At surface                                                                                                                                                                                                                                                                                                                                                                                                                                                                                                                                                                                                                                                                                                                                                                                                                                                                                                                                                                                                                                                                                                                                                                                                                                                                                                                                                                                                                                                                                                                                                                                                                                                                                                                                                                                                                                                                                                                                                                                                                                                                                                                     | 1600' FS                        | SL and 660                                                                                                     | )' FEL            |                    |                    | Section 2                             | 9, T19S         | 6-R27E            |
| At proposed prod. Zone<br>14. Distance in miles and direction fro                                                                                                                                                                                                                                                                                                                                                                                                                                                                                                                                                                                                                                                                                                                                                                                                                                                                                                                                                                                                                                                                                                                                                                                                                                                                                                                                                                                                                                                                                                                                                                                                                                                                                                                                                                                                                                                                                                                                                                                                                                                              | an nearest town or post office  | Same                                                                                                           |                   |                    |                    | 12. County or Parish                  |                 | 13. State         |
| Approximately 14 miles so                                                                                                                                                                                                                                                                                                                                                                                                                                                                                                                                                                                                                                                                                                                                                                                                                                                                                                                                                                                                                                                                                                                                                                                                                                                                                                                                                                                                                                                                                                                                                                                                                                                                                                                                                                                                                                                                                                                                                                                                                                                                                                      |                                 |                                                                                                                | ~~                |                    |                    | Eddy County                           |                 | NM                |
| 15. Distance from proposed*                                                                                                                                                                                                                                                                                                                                                                                                                                                                                                                                                                                                                                                                                                                                                                                                                                                                                                                                                                                                                                                                                                                                                                                                                                                                                                                                                                                                                                                                                                                                                                                                                                                                                                                                                                                                                                                                                                                                                                                                                                                                                                    | Allieust Of Patesia, 1          | the second s | of Acres          | in lease           | 17. Spacing U      | nit dedicated to this wel             | ł               |                   |
| location to nearest<br>property or lease line, ft.<br>(Also to nearest drig, unit line, if an                                                                                                                                                                                                                                                                                                                                                                                                                                                                                                                                                                                                                                                                                                                                                                                                                                                                                                                                                                                                                                                                                                                                                                                                                                                                                                                                                                                                                                                                                                                                                                                                                                                                                                                                                                                                                                                                                                                                                                                                                                  | <b>660'</b>                     |                                                                                                                | 32                | •                  |                    | E/2                                   |                 |                   |
| 18. Distance from proposed location*                                                                                                                                                                                                                                                                                                                                                                                                                                                                                                                                                                                                                                                                                                                                                                                                                                                                                                                                                                                                                                                                                                                                                                                                                                                                                                                                                                                                                                                                                                                                                                                                                                                                                                                                                                                                                                                                                                                                                                                                                                                                                           | ····                            | 19. Pro                                                                                                        | oposed De         |                    | 20. BLM/BIA        | Bond No. on file                      |                 |                   |
| to nearest well, drilling, completed<br>applied for, on this lease, ft.                                                                                                                                                                                                                                                                                                                                                                                                                                                                                                                                                                                                                                                                                                                                                                                                                                                                                                                                                                                                                                                                                                                                                                                                                                                                                                                                                                                                                                                                                                                                                                                                                                                                                                                                                                                                                                                                                                                                                                                                                                                        | <sup>1,</sup> 1/2 mile          |                                                                                                                | 107               | 25'                |                    | 586000                                |                 |                   |
| 21. Elevations (Show whether DF, KD                                                                                                                                                                                                                                                                                                                                                                                                                                                                                                                                                                                                                                                                                                                                                                                                                                                                                                                                                                                                                                                                                                                                                                                                                                                                                                                                                                                                                                                                                                                                                                                                                                                                                                                                                                                                                                                                                                                                                                                                                                                                                            | B, RT, GL, etc.)                | 22. Ap                                                                                                         | proximat          | e date work will   | start*             | 23. Estimated durati                  | on              |                   |
|                                                                                                                                                                                                                                                                                                                                                                                                                                                                                                                                                                                                                                                                                                                                                                                                                                                                                                                                                                                                                                                                                                                                                                                                                                                                                                                                                                                                                                                                                                                                                                                                                                                                                                                                                                                                                                                                                                                                                                                                                                                                                                                                |                                 |                                                                                                                |                   | ASAP               |                    |                                       | <u>days</u>     |                   |
|                                                                                                                                                                                                                                                                                                                                                                                                                                                                                                                                                                                                                                                                                                                                                                                                                                                                                                                                                                                                                                                                                                                                                                                                                                                                                                                                                                                                                                                                                                                                                                                                                                                                                                                                                                                                                                                                                                                                                                                                                                                                                                                                |                                 | 24.                                                                                                            | Attach            | ments              | ROSWEI             | L CONTROLLED                          | WAIE            | CBASIN            |
| The following, completed in accordance                                                                                                                                                                                                                                                                                                                                                                                                                                                                                                                                                                                                                                                                                                                                                                                                                                                                                                                                                                                                                                                                                                                                                                                                                                                                                                                                                                                                                                                                                                                                                                                                                                                                                                                                                                                                                                                                                                                                                                                                                                                                                         | ce with the requirements of O   | Inshore Oil and                                                                                                | d Gas Ord         | er No. 1, shall t  | e attached to this | form:                                 |                 |                   |
| 1. Well plat certified by a registered st                                                                                                                                                                                                                                                                                                                                                                                                                                                                                                                                                                                                                                                                                                                                                                                                                                                                                                                                                                                                                                                                                                                                                                                                                                                                                                                                                                                                                                                                                                                                                                                                                                                                                                                                                                                                                                                                                                                                                                                                                                                                                      | urveyor.                        |                                                                                                                | 4.                | Bond to cov        | er the operation   | s unless cov <del>ere</del> d by an e | xisting bo      | ond on file (see  |
| 2. A Drilling Plan.                                                                                                                                                                                                                                                                                                                                                                                                                                                                                                                                                                                                                                                                                                                                                                                                                                                                                                                                                                                                                                                                                                                                                                                                                                                                                                                                                                                                                                                                                                                                                                                                                                                                                                                                                                                                                                                                                                                                                                                                                                                                                                            | -                               |                                                                                                                |                   | Item 20 abo        | ve).               | ·                                     | -               | ·                 |
| 3. A Surface Use Plan (if the location                                                                                                                                                                                                                                                                                                                                                                                                                                                                                                                                                                                                                                                                                                                                                                                                                                                                                                                                                                                                                                                                                                                                                                                                                                                                                                                                                                                                                                                                                                                                                                                                                                                                                                                                                                                                                                                                                                                                                                                                                                                                                         | is on National Forest System    | Lands, the                                                                                                     | 5.                | Operator cert      | tification.        |                                       |                 |                   |
| SUPO shall be filed with the approp                                                                                                                                                                                                                                                                                                                                                                                                                                                                                                                                                                                                                                                                                                                                                                                                                                                                                                                                                                                                                                                                                                                                                                                                                                                                                                                                                                                                                                                                                                                                                                                                                                                                                                                                                                                                                                                                                                                                                                                                                                                                                            | priate Forest Service Office.   |                                                                                                                | 6.                |                    |                    | nation and/or plans as m              | ay be req       | uired by the      |
|                                                                                                                                                                                                                                                                                                                                                                                                                                                                                                                                                                                                                                                                                                                                                                                                                                                                                                                                                                                                                                                                                                                                                                                                                                                                                                                                                                                                                                                                                                                                                                                                                                                                                                                                                                                                                                                                                                                                                                                                                                                                                                                                | <u></u>                         |                                                                                                                |                   | authorized of      | ffice.             |                                       |                 |                   |
| 25. Signature                                                                                                                                                                                                                                                                                                                                                                                                                                                                                                                                                                                                                                                                                                                                                                                                                                                                                                                                                                                                                                                                                                                                                                                                                                                                                                                                                                                                                                                                                                                                                                                                                                                                                                                                                                                                                                                                                                                                                                                                                                                                                                                  | 5-11-                           |                                                                                                                | +                 | Printed/Typed)     |                    |                                       | Date            | 0/40/04           |
| Regulatory Agent                                                                                                                                                                                                                                                                                                                                                                                                                                                                                                                                                                                                                                                                                                                                                                                                                                                                                                                                                                                                                                                                                                                                                                                                                                                                                                                                                                                                                                                                                                                                                                                                                                                                                                                                                                                                                                                                                                                                                                                                                                                                                                               | A VRID                          |                                                                                                                | Cy Co             | wan                |                    |                                       |                 | 2/10/04           |
| Regulatory Agent                                                                                                                                                                                                                                                                                                                                                                                                                                                                                                                                                                                                                                                                                                                                                                                                                                                                                                                                                                                                                                                                                                                                                                                                                                                                                                                                                                                                                                                                                                                                                                                                                                                                                                                                                                                                                                                                                                                                                                                                                                                                                                               |                                 |                                                                                                                |                   |                    |                    |                                       |                 |                   |
| Approved by (Signature)                                                                                                                                                                                                                                                                                                                                                                                                                                                                                                                                                                                                                                                                                                                                                                                                                                                                                                                                                                                                                                                                                                                                                                                                                                                                                                                                                                                                                                                                                                                                                                                                                                                                                                                                                                                                                                                                                                                                                                                                                                                                                                        | /s/ Joe G. Lara                 |                                                                                                                | Name (I           | Printed/Typed)     | /a/ Iaa C          | Lana                                  | Date 24         | MAR 2004          |
| ······································                                                                                                                                                                                                                                                                                                                                                                                                                                                                                                                                                                                                                                                                                                                                                                                                                                                                                                                                                                                                                                                                                                                                                                                                                                                                                                                                                                                                                                                                                                                                                                                                                                                                                                                                                                                                                                                                                                                                                                                                                                                                                         | •                               |                                                                                                                | i                 |                    | /s/ Joe G          | Lara                                  |                 | MAR 2004          |
| TIXCTING FIELD                                                                                                                                                                                                                                                                                                                                                                                                                                                                                                                                                                                                                                                                                                                                                                                                                                                                                                                                                                                                                                                                                                                                                                                                                                                                                                                                                                                                                                                                                                                                                                                                                                                                                                                                                                                                                                                                                                                                                                                                                                                                                                                 | ) MANAGER                       |                                                                                                                | Office            | CA                 | RLSBAD             | FIELD OFFI                            | CE              |                   |
| Application approval does not warrant                                                                                                                                                                                                                                                                                                                                                                                                                                                                                                                                                                                                                                                                                                                                                                                                                                                                                                                                                                                                                                                                                                                                                                                                                                                                                                                                                                                                                                                                                                                                                                                                                                                                                                                                                                                                                                                                                                                                                                                                                                                                                          | t or certify that the applicant | holds legal or                                                                                                 | equitable         | title to those rig | hts in the subject | lease which would enti                | le the app      | licant to conduct |
| operations thereon.                                                                                                                                                                                                                                                                                                                                                                                                                                                                                                                                                                                                                                                                                                                                                                                                                                                                                                                                                                                                                                                                                                                                                                                                                                                                                                                                                                                                                                                                                                                                                                                                                                                                                                                                                                                                                                                                                                                                                                                                                                                                                                            |                                 |                                                                                                                |                   | APF                | ROVAL              | FOR 1 YEAR                            | _               |                   |
| Conditions of approval, if any, are atta                                                                                                                                                                                                                                                                                                                                                                                                                                                                                                                                                                                                                                                                                                                                                                                                                                                                                                                                                                                                                                                                                                                                                                                                                                                                                                                                                                                                                                                                                                                                                                                                                                                                                                                                                                                                                                                                                                                                                                                                                                                                                       |                                 |                                                                                                                |                   |                    |                    | <u></u>                               |                 | <u> </u>          |
| Title 18 U.S.C. Section 1001and Title<br>States any false, fictitious or fraudulen                                                                                                                                                                                                                                                                                                                                                                                                                                                                                                                                                                                                                                                                                                                                                                                                                                                                                                                                                                                                                                                                                                                                                                                                                                                                                                                                                                                                                                                                                                                                                                                                                                                                                                                                                                                                                                                                                                                                                                                                                                             |                                 |                                                                                                                |                   |                    |                    | ake to any department of              | r agency        | of the United     |
| *(Instructions on reverse)                                                                                                                                                                                                                                                                                                                                                                                                                                                                                                                                                                                                                                                                                                                                                                                                                                                                                                                                                                                                                                                                                                                                                                                                                                                                                                                                                                                                                                                                                                                                                                                                                                                                                                                                                                                                                                                                                                                                                                                                                                                                                                     | <u> </u>                        |                                                                                                                | <del>ا در ا</del> | . 1                | <u> </u>           |                                       |                 |                   |
| APPROVAL SUBJE                                                                                                                                                                                                                                                                                                                                                                                                                                                                                                                                                                                                                                                                                                                                                                                                                                                                                                                                                                                                                                                                                                                                                                                                                                                                                                                                                                                                                                                                                                                                                                                                                                                                                                                                                                                                                                                                                                                                                                                                                                                                                                                 | CT TO                           |                                                                                                                | M                 | 1. These           | Surfa<br>ediata    | ee and                                |                 |                   |
| GENERAL REQUIR                                                                                                                                                                                                                                                                                                                                                                                                                                                                                                                                                                                                                                                                                                                                                                                                                                                                                                                                                                                                                                                                                                                                                                                                                                                                                                                                                                                                                                                                                                                                                                                                                                                                                                                                                                                                                                                                                                                                                                                                                                                                                                                 |                                 |                                                                                                                | 7                 | interm             | ediata 1           | Casing                                |                 |                   |
| AND SPECIAL STI                                                                                                                                                                                                                                                                                                                                                                                                                                                                                                                                                                                                                                                                                                                                                                                                                                                                                                                                                                                                                                                                                                                                                                                                                                                                                                                                                                                                                                                                                                                                                                                                                                                                                                                                                                                                                                                                                                                                                                                                                                                                                                                | PULATIONS                       |                                                                                                                |                   |                    |                    |                                       |                 |                   |
| ATTACHED                                                                                                                                                                                                                                                                                                                                                                                                                                                                                                                                                                                                                                                                                                                                                                                                                                                                                                                                                                                                                                                                                                                                                                                                                                                                                                                                                                                                                                                                                                                                                                                                                                                                                                                                                                                                                                                                                                                                                                                                                                                                                                                       |                                 |                                                                                                                |                   |                    |                    |                                       |                 |                   |