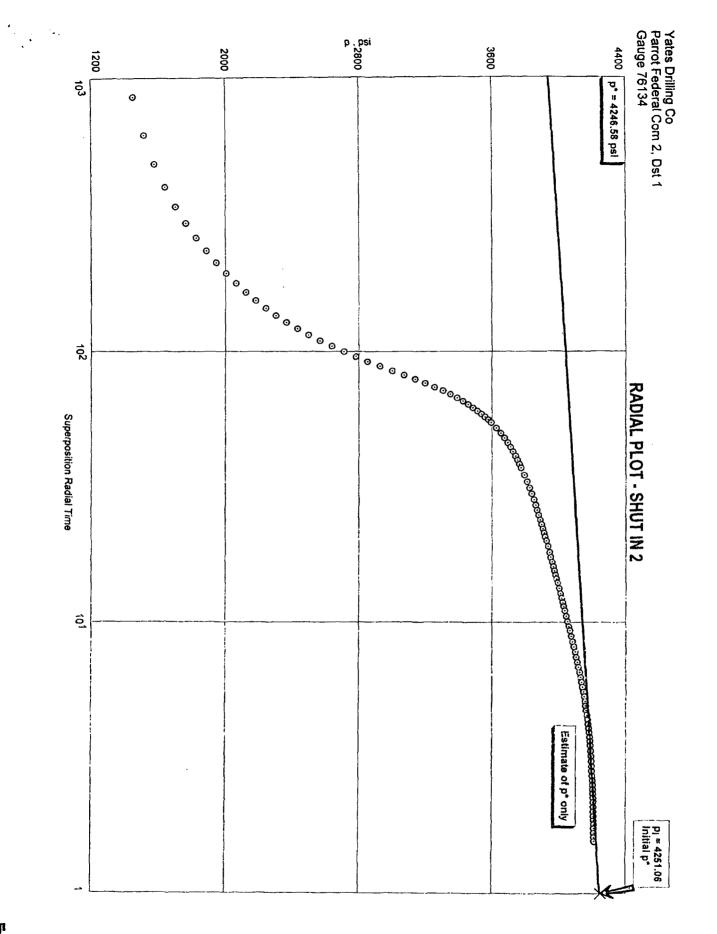

| 1278.93 psi     |
|-----------------------------------------------|-----------------|
| 3 - Month Constant Rate Forecast @ Curr. Skin | 64.189 bbl/d    |
| 6 - Month Constant Rate Forecast @ Curr. Skin | 64.189 bbl/d    |
| Forecast Flow Duration (telow)                | 12.00 month     |
| Constant Rate Forecast @ Curr. Skin           | 64.189 bbl/d    |
| PI / II (Total Liquids - Actual)              | 0.022 bbl/d/psi |
| Constant Rate Forecast @ Skin=0               | 137.166 bbl/d   |
| PI / II (Total Liquids - Ideal)               | 0.047 bbl/d/psi |
| Constant Rate Forecast @ Skin=-4              | 1621.367 bbVd   |

SF Fast Wellest<sup>TM</sup> Ver 4 107 C.VEASNEASKBAKIB09017.FKT 01-Jul-04





i Wodel - Sphe

\Fast\FaskBak\Bd9017.FKT 01-Jul-04 Ver 4.107



• • • •

ন্থ





ଟ୍ଟି

\Fast\FaskBak\Bd9017.FKT 01-Jul-04 Ver 4.107



ଟ୍ୟୁ

# Inflow Performance Relationship (I.P.R.)

Yates Drilling Co Parrot Federal Com 2, Dst 1

| Reservoir Pressure (pR)          | 4228.00                                                                                                                                                 | psi                                                                                                  |                                                                                                                                                              |
|----------------------------------|---------------------------------------------------------------------------------------------------------------------------------------------------------|----