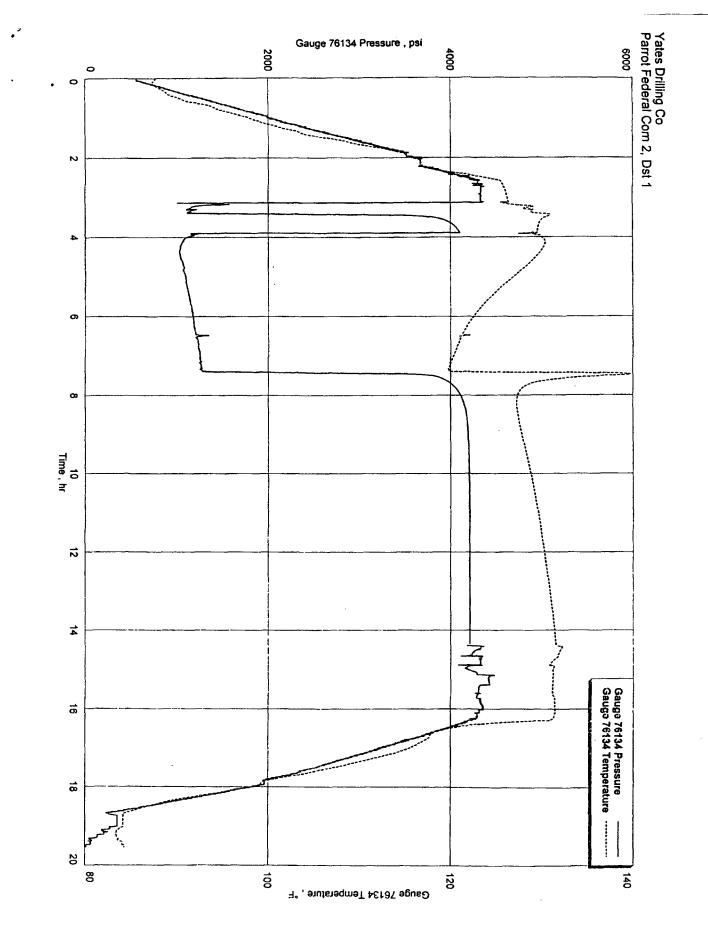

|                |        |
| 4200.00    | 0.881           |                |        |
| 4228.00    | 0.000           |                |        |
| Note : * T |                 |                |        |
|            | Bubble Point    |                |        |
|            |                 | n Vogel's Equa | ation. |
| (Qı        | adratic Curve   | e Factor=0.2)  |        |
|            |                 |                |        |
|            |                 |                |        |
|            |                 |                |        |
|            |                 |                |        |
|            |                 |                |        |
|            |                 |                |        |

Gauge 76134

74.143 bbl/d bbl/d bbl/d

Fast

.....



Nupdn/8d9017 01-Jul-04 Ver 4.107

-

B

Yates Drilling Co. Parrot Federal Com #2

+ ~; i

1 2 3

## **DISTRIBUTION OF FINAL REPORTS**

ţ

Toby Rhodes [2 + Disk] Yates Drilling Co. 105 S. 4th St. Artesia NM 88210

| Form 3160-5 UNITED S<br>(September 2001) DEPARTMENT OF<br>BUREAU OF LAND<br>SUNDRY NOTICES AND<br>Do not use this form for prop<br>abandoned well. Use Form 3160                                                                                                                                                                                    | 1301 W G<br>REPORTS ON WE<br>osals to drift of Section                            | AN OULIO                                                                  | he                                     | OMB N<br>Expires Ja<br>5. Lease Serial N