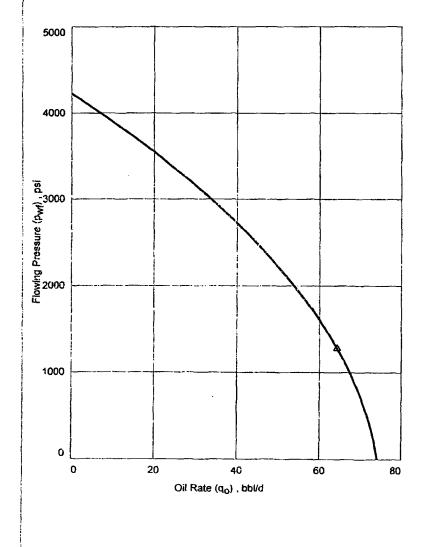

| 125             |

Fast







\5as\\FaskBak\8d9017\_FKT 01-Jui-04 \Ver 4.107 .



.





æ





নিপ্ত

# Inflow Performance Relationship (I.P.R.)

#### Yates Drilling Co Parrot Federal Com 2, Dst 1

C:VFestVFeskBak\Bd9017.FKT 01-Jul-04 Ver 4.107~

| Test Data                        |         |       | Results            |
|----------------------------------|---------|-------|--------------------|
| Reservoir Pressure (pR)          | 4228.00 | psi   |                    |
| Bubble Point Pressure (pbp)      | 4251.00 | psi   | Maximum Oil Rate   |
| Test Pressure (p <sub>wf</sub> ) | 1278.93 | psi   | Maximum Water Rate |
| Oil Test Rate (q <sub>0</sub> )  | 64.230  | bbl/d | Maximum Total Rate |
| Water Test Rate (qw)             |         | bbl/d |                    |

\_\_\_\_\_



| Flowing    | Oil             | Water          | Total  |
|------------|-----------------|----------------|--------|
| Pressure   | Rate            | Rate           | Rate   |
| psi        | bbl/d           | bbi/d          | bbl/d  |
| •          |                 | DDVG           | 00#G   |
| 0.00       | 74.143          |                |        |
| 300.00     | 72.792          |                |        |
| 600.00     | 70.844          |                |        |
| 900.00     | 68.299          |                |        |
| 1200.00    | 65.156          |                |        |
| 1278.93*   | 64.230          |                |        |
| 1500.00    | 61.416          |                |        |
| 1800.00    | 57.079          |                |        |
| 2100.00    | 52.145