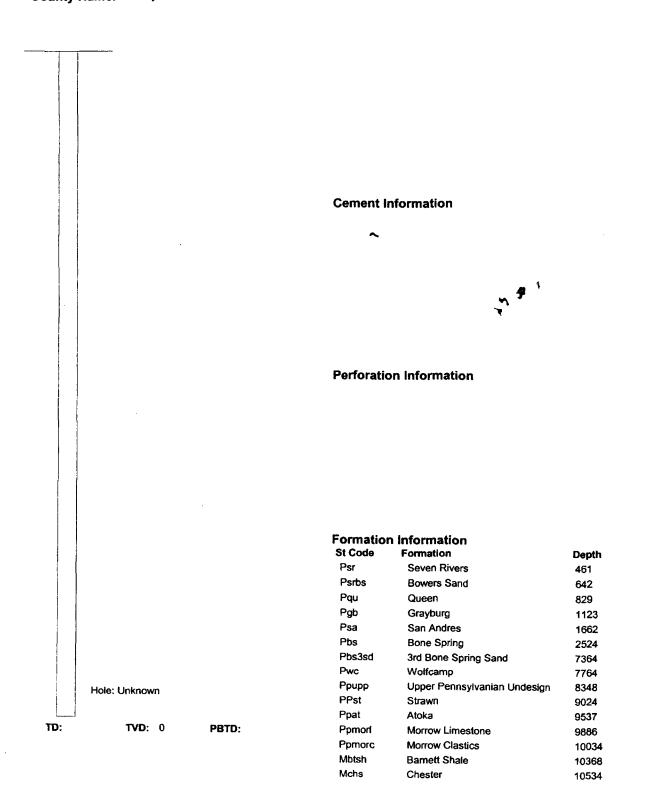

|
|             |              |                 |                   |
|             |              |                 |                   |
|             |              |                 |                   |
|             |              |                 |                   |
|             |              |                 |                   |

Gauge 76134

Fast



Wpdn/8d9017 01-Jul-04 Ver 4.107

ব্দু

Yates Drilling Co. Parrot Federal Com #2

••••

## DISTRIBUTION OF FINAL REPORTS

Toby Rhodes [2 + Disk] Yates Drilling Co. 105 S. 4th St. Artesia NM 88210 10/27/2004

## Wellbore Diagram

#### 30-015-33345-00-00

## Company Name: YATES DRILLING CO

Location: Sec: 29 T: 19S R: 27E Spot: Lat: 32.6287093951195 Long: -104.294623679359

Property Name: PARROT FEDERAL COM

County Name: Eddy



r263

**,**•

#### PARROT FEDERAL COM No. 002

String Information

District I 1625 N. Erench Dr., Hobbs. NM 88240 District II 811 South First, Artesia, NM 88210 District III 1000 Rio Brazos Rd., Aztec, NM 87410 District IV 1220 S. St. Francis Dr., Santa Fe, NM 87505 State of New Mexico Energy, Minerals & Natural Resources

> Oil Conservation Division 1220 South St. Francis Dr. Santa Fe, NM 87505

Form C-104 Revised July 28, 2000

----

Submit to Appropriate District Office 5 Copies

S

## I. REQUEST FOR ALLOWABLE AND AUTHORIZATION TO TRANSPORT

| Operator name and Address                                                                             |               |              |                                     |                                            |                     |