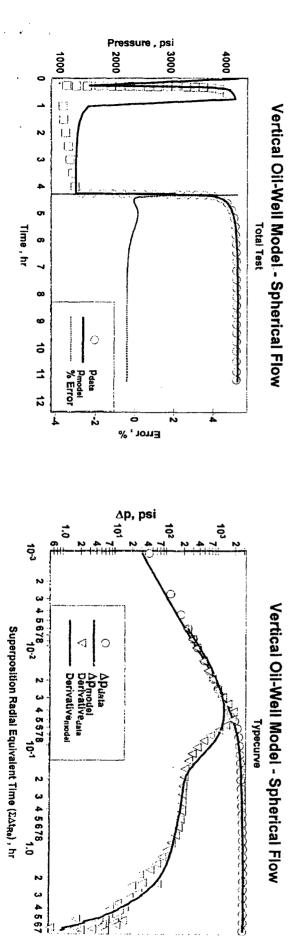

| 2.138       |

### **Forecasts**

| Forecast Flowing Pressure (Pflow)             | 1278.93 psi     |
|-----------------------------------------------|-----------------|
| 3 - Month Constant Rate Forecast @ Curr. Skin | 64.189 bbl/d    |
| 6 - Month Constant Rate Forecast @ Curr. Skin | 64.189 bbl/d    |
| Forecast Flow Duration (tflow)                | 12.00 month     |
| Constant Rate Forecast @ Curr. Skin           | 64.189 bbl/d    |
| PI / II (Total Liquids - Actual)              | 0.022 bbl/d/psi |
| Constant Rate Forecast @ Skin=0               | 137.166 bbl/d   |
| PI / II (Total Liquids - Ideal)               | 0.047 bbl/d/psi |
| Constant Rate Forecast @ Skin=-4              | 1621.367 bbl/d  |
|                                               | 125             |

Fast







\5as\\FaskBak\8d9017\_FKT 01-Jui-04 \Ver 4.107 .



.





æ





নিপ্ত

# Inflow Performance Relationship (I.P.R.)

#### Yates Drilling Co Parrot Federal Com 2, Dst 1

C:VFestVFeskBak\Bd9017.FKT 01-Jul-04 Ver 4.107~

| Test Data                        |         |       | Results            |
|----------------------------------|---------|-------|--------------------|
| Reservoir Pressure (pR)          | 4228.00 | psi   |                    |
| Bubble Point Pressure (pbp)      | 4251.00 | psi   | Maximum Oil Rate   |
| Test Pressure (p <sub>wf</sub> ) | 1278.93 | psi   | Maximum Water Rate |
| Oil Test Rate (q <sub>0</sub> )  | 64.230  | bbl/d | Maximum Total Rate |
| Water Test Rate (qw)             |         | bbl/d |                    |

\_\_\_\_\_



| Flowing    | Oil