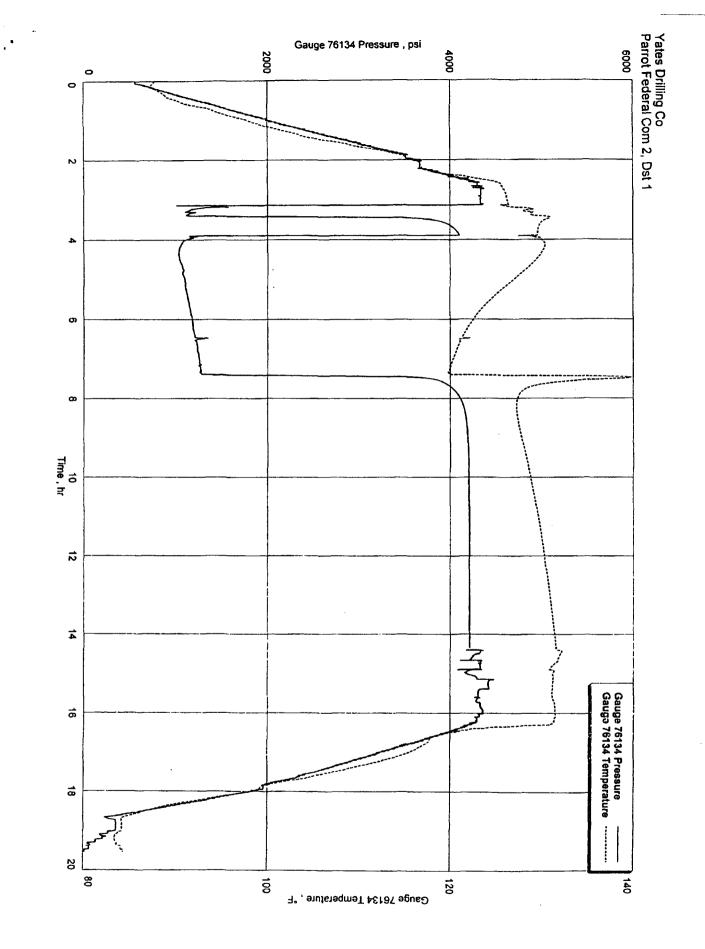

|
| 4228.00     | 0.000        |                 |                   |
| Note : * Te | act Point    |                 |                   |
|             | Subble Point |                 |                   |
|             |              | n Vogel's Equa  | ation             |
|             |              | e Factor=0.2)   | 40011.            |
| (40         |              | C 1 UOLO1 0.2.) |                   |
|             |              |                 |                   |
|             |              |                 |                   |
|             |              |                 |                   |
|             |              |                 |                   |
|             |              |                 |                   |

Gauge 76134

Fast



Wpdn/8d9017 01-Jul-04 Ver 4.107

ব্দু

Yates Drilling Co. Parrot Federal Com #2

••••

## DISTRIBUTION OF FINAL REPORTS

Toby Rhodes [2 + Disk] Yates Drilling Co. 105 S. 4th St. Artesia NM 88210 10/27/2004

## Wellbore Diagram

#### 30-015-33345-00-00

## Company Name: YATES DRILLING CO

Location: Sec: 29 T: 19S R: 27E Spot: Lat: 32.6287093951195 Long: -104.294623679359

Property Name: PARROT FEDERAL COM

County Name: Eddy



r263

**,**•

#### PARROT FEDERAL COM No. 002

String Information

District I 1625 N. Erench Dr., Hobbs. NM 88240 District II 811 South First, Artesia, NM 88210 District III 1000 Rio Brazos Rd., Aztec, NM 87410 District IV 1220 S. St. Francis Dr., Santa Fe, NM 87505 State of New Mexico Energy, Minerals & Natural Resources

> Oil Conservation Division 1220 South St.