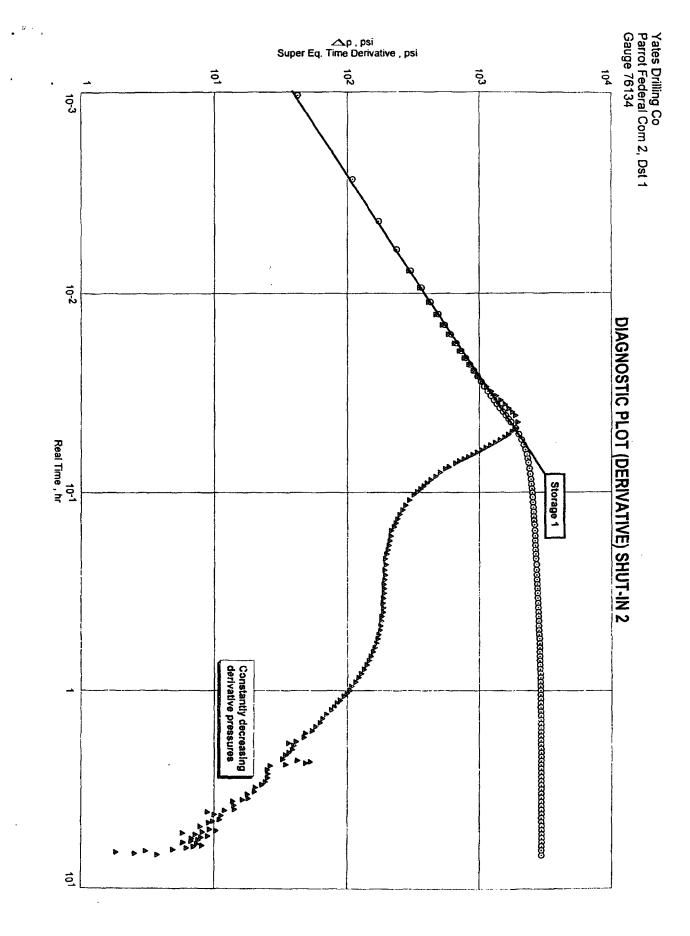

re (Pflow)             | 1278.93 psi     |
|-----------------------------------------------|-----------------|
| 3 - Month Constant Rate Forecast @ Curr. Skin | 64.189 bbl/d    |
| 6 - Month Constant Rate Forecast @ Curr. Skin | 64.189 bbl/d    |
| Forecast Flow Duration (tflow)                | 12.00 month     |
| Constant Rate Forecast @ Curr. Skin           | 64.189 bbl/d    |
| PI / II (Total Liquids - Actual)              | 0.022 bbl/d/psi |
| Constant Rate Forecast @ Skin=0               | 137.166 bbl/d   |
| PI / II (Total Liquids - Ideal)               | 0.047 bbl/d/psi |
| Constant Rate Forecast @ Skin=-4              | 1621.367 bbl/d  |
|                                               | 125             |

Fast







\5as\\FaskBak\8d9017\_FKT 01-Jui-04 \Ver 4.107 .



.





æ





নিপ্ত

# Inflow Performance Relationship (I.P.R.)

#### Yates Drilling Co Parrot Federal Com 2, Dst 1

C:VFestVFeskBak\Bd9017.FKT 01-Jul-04 Ver 4.107~

| Test Data                        |         |       | Results            |
|----------------------------------|---------|-------|--------------------|
| Reservoir Pressure (pR)          | 4228.00 | psi   |                    |
| Bubble Point Pressure (pbp)      | 4251.00 | psi   | Maximum Oil Rate   |
| Test Pressure (p <sub>wf</sub> ) | 1278.93 | psi   | Maximum Water Rate |
| Oil Test Rate (q <sub>0</sub> )  | 64.230  | bbl/d | Maximum Total Rate |
| Water Test Rate (qw)             |         | bbl/d |                    |

\_\_\_\_\_



| Flowing    | Oil             | Water          | Total  |
|------------|-----------------|--------