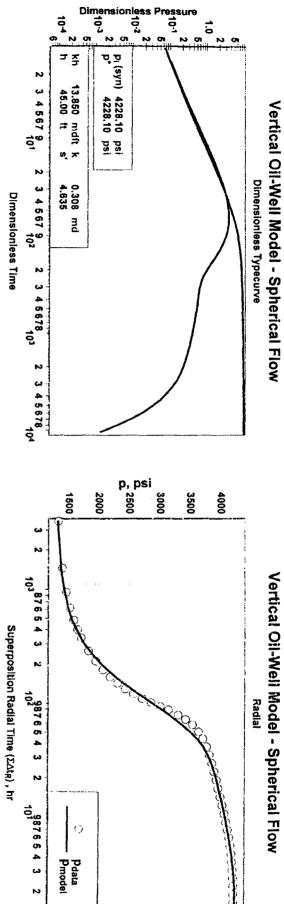

| 2.138       |

### **Forecasts**

| Forecast Flowing Pressure (Pflow)             | 1278.93 psi     |
|-----------------------------------------------|-----------------|
| 3 - Month Constant Rate Forecast @ Curr. Skin | 64.189 bbl/d    |
| 6 - Month Constant Rate Forecast @ Curr. Skin | 64.189 bbl/d    |
| Forecast Flow Duration (tflow)                | 12.00 month     |
| Constant Rate Forecast @ Curr. Skin           | 64.189 bbl/d    |
| PI / II (Total Liquids - Actual)              | 0.022 bbl/d/psi |
| Constant Rate Forecast @ Skin=0               | 137.166 bbl/d   |
| PI / II (Total Liquids - Ideal)               | 0.047 bbl/d/psi |
| Constant Rate Forecast @ Skin=-4              | 1621.367 bbl/d  |
|                                               | 125             |

Fast







\5as\\FaskBak\8d9017\_FKT 01-Jui-04 \Ver 4.107 .



.





æ





নিপ্ত

# Inflow Performance Relationship (I.P.R.)

#### Yates Drilling Co Parrot Federal Com 2, Dst 1

C:VFestVFeskBak\Bd9017.FKT 01-Jul-04 Ver 4.107~

| Test Data                        |         |       | Results            |
|----------------------------------|---------|-------|--------------------|
| Reservoir Pressure (pR)          | 4228.00 | psi   |                    |
| Bubble Point Pressure (pbp)      | 4251.00 | psi   | Maximum Oil Rate   |
| Test Pressure (p <sub>wf</sub> ) | 1278.93 | psi   | Maximum Water Rate |
| Oil Test Rate (q <sub>0</sub> )  | 64.230  | bbl/d | Maximum Total Rate |
| Water Test Rate (qw)             |         | bbl/d |                    |

\_\_\_\_\_



| Flowing    | Oil             |