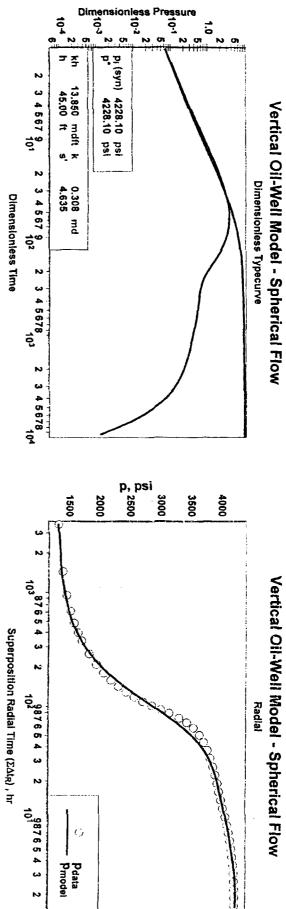

| 2.138       |

## **Forecasts**

| Forecast Flowing Pressure (Pflow)             | 1278.93 psi     |
|-----------------------------------------------|-----------------|
| 3 - Month Constant Rate Forecast @ Curr. Skin | 64.189 bbl/d    |
| 6 - Month Constant Rate Forecast @ Curr. Skin | 64.189 bbl/d    |
| Forecast Flow Duration (telow)                | 12.00 month     |
| Constant Rate Forecast @ Curr. Skin           | 64.189 bbl/d    |
| PI / II (Total Liquids - Actual)              | 0.022 bbl/d/psi |
| Constant Rate Forecast @ Skin=0               | 137.166 bbl/d   |
| PI / II (Total Liquids - Ideal)               | 0.047 bbl/d/psi |
| Constant Rate Forecast @ Skin=-4              | 1621.367 bbVd   |

SF Fast Wellest<sup>TM</sup> Ver 4 107 C.VEASNEASKBAKIB09017.FKT 01-Jul-04





i Wodel - Sphe

\Fast\FaskBak\Bd9017.FKT 01-Jul-04 Ver 4.107



• • • •

ন্থ





ଟ୍ଟି

\Fast\FaskBak\Bd9017.FKT 01-Jul-04 Ver 4.107



ଟ୍ୟୁ

# Inflow Performance Relationship (I.P.R.)

Yates Drilling Co Parrot Federal Com 2, Dst 1

| Reservoir Pressure (pR)          | 4228.00                                                                                                                                                 | psi                                                                                                  |                                                                                                                                                              |
|----------------------------------|----------------------------------------------------------------------------