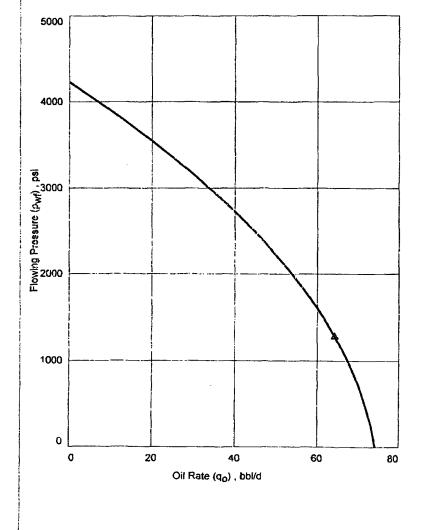

|                                                                                                                                                              |
|                                  | Reservoir Pressure (p <sub>R</sub> )<br>Bubble Point Pressure (p <sub>bp</sub> )<br>Fest Pressure (p <sub>wf</sub> )<br>Dil Test Rate (q <sub>o</sub> ) | Bubble Point Pressure $(p_{bp})$ 4251.00Fest Pressure $(p_{wf})$ 1278.93Dil Test Rate $(q_0)$ 64.230 | Reservoir Pressure ( $p_R$ )4228.00 psiBubble Point Pressure ( $p_{bp}$ )4251.00 psiFest Pressure ( $p_{wf}$ )1278.93 psiDil Test Rate ( $q_0$ )64.230 bbl/d |

| Maximum Oil Rate   | 74.143 | bbi/d |
|--------------------|--------|-------|
| Maximum Water Rate |        | bbi/d |
| Maximum Total Rate |        | bbl/d |

Results



\_\_\_\_\_

C.\Fast\FaskBak\Bd9017.FKT 01-Jul-04 Ver 4.107.....

| Flowing     | Oil          | Water           | Total             |
|-------------|--------------|-----------------|-------------------|
| Pressure    | Rate         | Rate            | Rate              |
|             |              |                 | 661/ <del>4</del> |
| psi         | bbi/d        | bbl/d           | bbl/d             |
| 0.00        | 74.143       |                 |                   |
| 300.00      | 72.792       |                 |                   |
| 600.00      | 70.844       |                 |                   |
| 900.00      | 68.299       |                 |                   |
| 1200.00     | 65.156       |                 |                   |
| 1278.93*    | 64.230       |