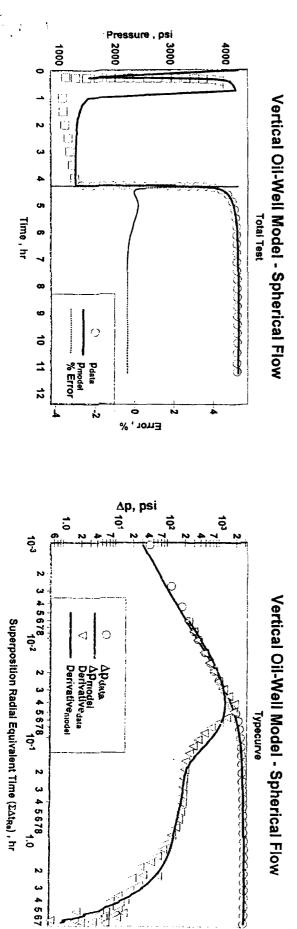

| 2.138       |

## **Forecasts**

| Forecast Flowing Pressure (Pflow)             | 1278.93 psi     |
|-----------------------------------------------|-----------------|
| 3 - Month Constant Rate Forecast @ Curr. Skin | 64.189 bbl/d    |
| 6 - Month Constant Rate Forecast @ Curr. Skin | 64.189 bbl/d    |
| Forecast Flow Duration (telow)                | 12.00 month     |
| Constant Rate Forecast @ Curr. Skin           | 64.189 bbl/d    |
| PI / II (Total Liquids - Actual)              | 0.022 bbl/d/psi |
| Constant Rate Forecast @ Skin=0               | 137.166 bbl/d   |
| PI / II (Total Liquids - Ideal)               | 0.047 bbl/d/psi |
| Constant Rate Forecast @ Skin=-4              | 1621.367 bbVd   |

SF Fast Wellest<sup>TM</sup> Ver 4 107 C.VEASNEASKBAKIB09017.FKT 01-Jul-04





i Wodel - Sphe

\Fast\FaskBak\Bd9017.FKT 01-Jul-04 Ver 4.107



• • • •

ন্থ





ଟ୍ଟି

\Fast\FaskBak\Bd9017.FKT 01-Jul-04 Ver 4.107



ଟ୍ୟୁ

# Inflow Performance Relationship (I.P.R.)

Yates Drilling Co Parrot Federal Com 2, Dst 1

| Reservoir Pressure (pR)          | 4228.00                                                                                                                                                 | psi                                                                                                  |                                                                                                                                                              |
|----------------------------------|--------------------------------------------------------------------------