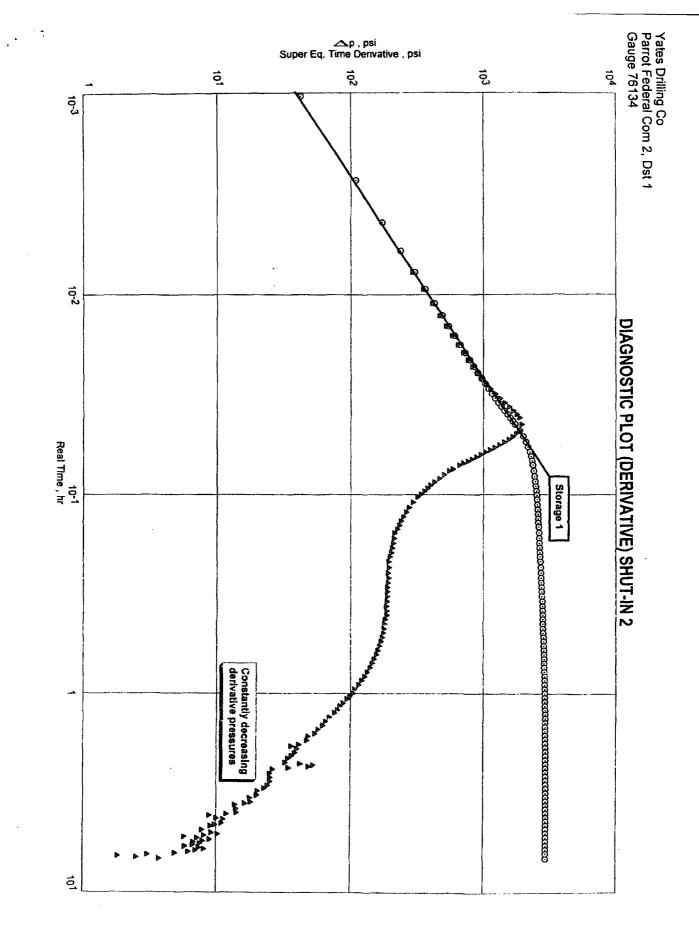

---------------------|-----------------|
| 3 - Month Constant Rate Forecast @ Curr. Skin | 64.189 bbl/d    |
| 6 - Month Constant Rate Forecast @ Curr. Skin | 64.189 bbl/d    |
| Forecast Flow Duration (telow)                | 12.00 month     |
| Constant Rate Forecast @ Curr. Skin           | 64.189 bbl/d    |
| PI / II (Total Liquids - Actual)              | 0.022 bbl/d/psi |
| Constant Rate Forecast @ Skin=0               | 137.166 bbl/d   |
| PI / II (Total Liquids - Ideal)               | 0.047 bbl/d/psi |
| Constant Rate Forecast @ Skin=-4              | 1621.367 bbVd   |

SF Fast Wellest<sup>TM</sup> Ver 4 107 C.VEASNEASKBAKIB09017.FKT 01-Jul-04





i Wodel - Sphe

\Fast\FaskBak\Bd9017.FKT 01-Jul-04 Ver 4.107



• • • •

ন্থ





ଟ୍ଟି

\Fast\FaskBak\Bd9017.FKT 01-Jul-04 Ver 4.107



ଟ୍ୟୁ

# Inflow Performance Relationship (I.P.R.)

Yates Drilling Co Parrot Federal Com 2, Dst 1

| Reservoir Pressure (pR)          | 4228.00                                                                                                                                                 | psi                                                                                                  |                                                                                                                                                              |
|----------------------------------|---------------------------------------------------------------------------------------------------------------------------------------------------------|----------------------------------------------------------