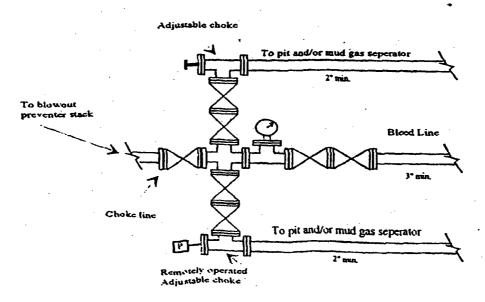

| 2                                                                                                                                                                                                                                                                                                                                                                                                                                                                                                                                                                                                                                                                                                                                                                                                                                                                                                                                                                                                                                                                                                                                                                                                                                                                                                                                                                                                                                                                                                                                                                                                                                                                                                                                                                                                                                                                                                                                                                                                                                                                                                                              | ÷                               |                                                                                                                |                   |                    |                    |                                       |                 |                   |
|--------------------------------------------------------------------------------------------------------------------------------------------------------------------------------------------------------------------------------------------------------------------------------------------------------------------------------------------------------------------------------------------------------------------------------------------------------------------------------------------------------------------------------------------------------------------------------------------------------------------------------------------------------------------------------------------------------------------------------------------------------------------------------------------------------------------------------------------------------------------------------------------------------------------------------------------------------------------------------------------------------------------------------------------------------------------------------------------------------------------------------------------------------------------------------------------------------------------------------------------------------------------------------------------------------------------------------------------------------------------------------------------------------------------------------------------------------------------------------------------------------------------------------------------------------------------------------------------------------------------------------------------------------------------------------------------------------------------------------------------------------------------------------------------------------------------------------------------------------------------------------------------------------------------------------------------------------------------------------------------------------------------------------------------------------------------------------------------------------------------------------|---------------------------------|----------------------------------------------------------------------------------------------------------------|-------------------|--------------------|--------------------|---------------------------------------|-----------------|-------------------|
| • ب هوره                                                                                                                                                                                                                                                                                                                                                                                                                                                                                                                                                                                                                                                                                                                                                                                                                                                                                                                                                                                                                                                                                                                                                                                                                                                                                                                                                                                                                                                                                                                                                                                                                                                                                                                                                                                                                                                                                                                                                                                                                                                                                                                       | Ň.N                             | A. Oil C                                                                                                       | lone              | . DIV-D            |                    |                                       |                 |                   |
| i de la competition de la comp | 1.9                             |                                                                                                                |                   |                    | list. 2            |                                       |                 |                   |
|                                                                                                                                                                                                                                                                                                                                                                                                                                                                                                                                                                                                                                                                                                                                                                                                                                                                                                                                                                                                                                                                                                                                                                                                                                                                                                                                                                                                                                                                                                                                                                                                                                                                                                                                                                                                                                                                                                                                                                                                                                                                                                                                |                                 |                                                                                                                | Gra               | nd Ave             | nue ,              |                                       |                 |                   |
| Form 3160-3                                                                                                                                                                                                                                                                                                                                                                                                                                                                                                                                                                                                                                                                                                                                                                                                                                                                                                                                                                                                                                                                                                                                                                                                                                                                                                                                                                                                                                                                                                                                                                                                                                                                                                                                                                                                                                                                                                                                                                                                                                                                                                                    |                                 | Anesia                                                                                                         | i, NŅ             | 1 8821             | 0                  | OMB N                                 | 0<br>5. 1004-01 | 136               |
| (August 1999)                                                                                                                                                                                                                                                                                                                                                                                                                                                                                                                                                                                                                                                                                                                                                                                                                                                                                                                                                                                                                                                                                                                                                                                                                                                                                                                                                                                                                                                                                                                                                                                                                                                                                                                                                                                                                                                                                                                                                                                                                                                                                                                  | UNITED STA                      |                                                                                                                |                   |                    |                    | Expires Nov                           |                 |                   |
| I                                                                                                                                                                                                                                                                                                                                                                                                                                                                                                                                                                                                                                                                                                                                                                                                                                                                                                                                                                                                                                                                                                                                                                                                                                                                                                                                                                                                                                                                                                                                                                                                                                                                                                                                                                                                                                                                                                                                                                                                                                                                                                                              | DEPARTMENT OF TH                |                                                                                                                | OR                | RECE               | EIVED              | 5. Lease Serial No.                   |                 |                   |
|                                                                                                                                                                                                                                                                                                                                                                                                                                                                                                                                                                                                                                                                                                                                                                                                                                                                                                                                                                                                                                                                                                                                                                                                                                                                                                                                                                                                                                                                                                                                                                                                                                                                                                                                                                                                                                                                                                                                                                                                                                                                                                                                | BUREAU OF LAND MA               | NAGEMENT                                                                                                       |                   |                    |                    | LC-049945-I                           | <b>}</b> .      |                   |
| APPLICAT                                                                                                                                                                                                                                                                                                                                                                                                                                                                                                                                                                                                                                                                                                                                                                                                                                                                                                                                                                                                                                                                                                                                                                                                                                                                                                                                                                                                                                                                                                                                                                                                                                                                                                                                                                                                                                                                                                                                                                                                                                                                                                                       | ION FOR PERMIT TO               | O DRILL O                                                                                                      | R REE             | NTER MAR 2         | 8 2004             | 6. If Indian, Allottee                | or Tribe 1      | Name              |
|                                                                                                                                                                                                                                                                                                                                                                                                                                                                                                                                                                                                                                                                                                                                                                                                                                                                                                                                                                                                                                                                                                                                                                                                                                                                                                                                                                                                                                                                                                                                                                                                                                                                                                                                                                                                                                                                                                                                                                                                                                                                                                                                |                                 |                                                                                                                |                   | OCD-A              | PTESIA             | 7 Kilaiser CA Am                      | amont N         | lama and No       |
| 1a. Type of Work: X DRILL                                                                                                                                                                                                                                                                                                                                                                                                                                                                                                                                                                                                                                                                                                                                                                                                                                                                                                                                                                                                                                                                                                                                                                                                                                                                                                                                                                                                                                                                                                                                                                                                                                                                                                                                                                                                                                                                                                                                                                                                                                                                                                      |                                 | REENTER                                                                                                        |                   |                    |                    | 7. If Unit or CA Agr                  | sement, N       | ame and No.       |
|                                                                                                                                                                                                                                                                                                                                                                                                                                                                                                                                                                                                                                                                                                                                                                                                                                                                                                                                                                                                                                                                                                                                                                                                                                                                                                                                                                                                                                                                                                                                                                                                                                                                                                                                                                                                                                                                                                                                                                                                                                                                                                                                |                                 |                                                                                                                |                   |                    |                    | 8. Lease Name and V                   | Vell No.        |                   |
| b. Type of Well: 🔲 Oil Well 🗙                                                                                                                                                                                                                                                                                                                                                                                                                                                                                                                                                                                                                                                                                                                                                                                                                                                                                                                                                                                                                                                                                                                                                                                                                                                                                                                                                                                                                                                                                                                                                                                                                                                                                                                                                                                                                                                                                                                                                                                                                                                                                                  | Gas 🔲 Oth                       | er [                                                                                                           | ] s               | Single 🔲           | Multiple Zone      | Parrot Federal (                      |                 | 2                 |
|                                                                                                                                                                                                                                                                                                                                                                                                                                                                                                                                                                                                                                                                                                                                                                                                                                                                                                                                                                                                                                                                                                                                                                                                                                                                                                                                                                                                                                                                                                                                                                                                                                                                                                                                                                                                                                                                                                                                                                                                                                                                                                                                | Well                            |                                                                                                                | 7                 | Zone               | <u> </u>           | 9. API Well No.                       |                 |                   |
| 2. Name of Operator<br>Yates Drilling Company                                                                                                                                                                                                                                                                                                                                                                                                                                                                                                                                                                                                                                                                                                                                                                                                                                                                                                                                                                                                                                                                                                                                                                                                                                                                                                                                                                                                                                                                                                                                                                                                                                                                                                                                                                                                                                                                                                                                                                                                                                                                                  |                                 |                                                                                                                |                   |                    |                    | 30 -015                               | <b>٦</b> ٦٦ u   |                   |
| 3A. Address 105 South Fourth                                                                                                                                                                                                                                                                                                                                                                                                                                                                                                                                                                                                                                                                                                                                                                                                                                                                                                                                                                                                                                                                                                                                                                                                                                                                                                                                                                                                                                                                                                                                                                                                                                                                                                                                                                                                                                                                                                                                                                                                                                                                                                   | n Street                        | 3b. Pho                                                                                                        | me No. (in        | iclude area cod    | (e)                | 10. Field and Pool, o                 |                 |                   |
| Artesia, New M                                                                                                                                                                                                                                                                                                                                                                                                                                                                                                                                                                                                                                                                                                                                                                                                                                                                                                                                                                                                                                                                                                                                                                                                                                                                                                                                                                                                                                                                                                                                                                                                                                                                                                                                                                                                                                                                                                                                                                                                                                                                                                                 | exico 88210                     |                                                                                                                | (5                | 05) 748-147        | 71                 | Wildcat Chester                       |                 |                   |
| 4. Location of Well (Report location of                                                                                                                                                                                                                                                                                                                                                                                                                                                                                                                                                                                                                                                                                                                                                                                                                                                                                                                                                                                                                                                                                                                                                                                                                                                                                                                                                                                                                                                                                                                                                                                                                                                                                                                                                                                                                                                                                                                                                                                                                                                                                        | clearly and in accordance with  | th any State re                                                                                                | quiremen          | (s.*)              |                    | 11. Sec., T., R., M.,                 | or Blk, an      | d Survey or Area  |
| At surface                                                                                                                                                                                                                                                                                                                                                                                                                                                                                                                                                                                                                                                                                                                                                                                                                                                                                                                                                                                                                                                                                                                                                                                                                                                                                                                                                                                                                                                                                                                                                                                                                                                                                                                                                                                                                                                                                                                                                                                                                                                                                                                     | 1600' FS                        | SL and 660                                                                                                     | )' FEL            |                    |                    | Section 2                             | 9, T19S         | 6-R27E            |
| At proposed prod. Zone<br>14. Distance in miles and direction fro                                                                                                                                                                                                                                                                                                                                                                                                                                                                                                                                                                                                                                                                                                                                                                                                                                                                                                                                                                                                                                                                                                                                                                                                                                                                                                                                                                                                                                                                                                                                                                                                                                                                                                                                                                                                                                                                                                                                                                                                                                                              | an nearest town or post office  | Same                                                                                                           |                   |                    |                    | 12. County or Parish                  |                 | 13. State         |
| Approximately 14 miles so                                                                                                                                                                                                                                                                                                                                                                                                                                                                                                                                                                                                                                                                                                                                                                                                                                                                                                                                                                                                                                                                                                                                                                                                                                                                                                                                                                                                                                                                                                                                                                                                                                                                                                                                                                                                                                                                                                                                                                                                                                                                                                      |                                 |                                                                                                                | ~~                |                    |                    | Eddy County                           |                 | NM                |
| 15. Distance from proposed*                                                                                                                                                                                                                                                                                                                                                                                                                                                                                                                                                                                                                                                                                                                                                                                                                                                                                                                                                                                                                                                                                                                                                                                                                                                                                                                                                                                                                                                                                                                                                                                                                                                                                                                                                                                                                                                                                                                                                                                                                                                                                                    | Allieust Of Patesia, 1          | the second s | of Acres          | in lease           | 17. Spacing U      | nit dedicated to this wel             | ł               |                   |
| location to nearest<br>property or lease line, ft.<br>(Also to nearest drig, unit line, if an                                                                                                                                                                                                                                                                                                                                                                                                                                                                                                                                                                                                                                                                                                                                                                                                                                                                                                                                                                                                                                                                                                                                                                                                                                                                                                                                                                                                                                                                                                                                                                                                                                                                                                                                                                                                                                                                                                                                                                                                                                  | <b>660'</b>                     |                                                                                                                | 32                | •                  |                    | E/2                                   |                 |                   |
| 18. Distance from proposed location*                                                                                                                                                                                                                                                                                                                                                                                                                                                                                                                                                                                                                                                                                                                                                                                                                                                                                                                                                                                                                                                                                                                                                                                                                                                                                                                                                                                                                                                                                                                                                                                                                                                                                                                                                                                                                                                                                                                                                                                                                                                                                           | ····                            | 19. Pro                                                                                                        | oposed De         |                    | 20. BLM/BIA        | Bond No. on file                      |                 |                   |
| to nearest well, drilling, completed<br>applied for, on this lease, ft.                                                                                                                                                                                                                                                                                                                                                                                                                                                                                                                                                                                                                                                                                                                                                                                                                                                                                                                                                                                                                                                                                                                                                                                                                                                                                                                                                                                                                                                                                                                                                                                                                                                                                                                                                                                                                                                                                                                                                                                                                                                        | <sup>1,</sup> 1/2 mile          |                                                                                                                | 107               | 25'                |                    | 586000                                |                 |                   |
| 21. Elevations (Show whether DF, KD                                                                                                                                                                                                                                                                                                                                                                                                                                                                                                                                                                                                                                                                                                                                                                                                                                                                                                                                                                                                                                                                                                                                                                                                                                                                                                                                                                                                                                                                                                                                                                                                                                                                                                                                                                                                                                                                                                                                                                                                                                                                                            | B, RT, GL, etc.)                | 22. Ap                                                                                                         | proximat          | e date work will   | start*             | 23. Estimated durati                  | on              |                   |
|                                                                                                                                                                                                                                                                                                                                                                                                                                                                                                                                                                                                                                                                                                                                                                                                                                                                                                                                                                                                                                                                                                                                                                                                                                                                                                                                                                                                                                                                                                                                                                                                                                                                                                                                                                                                                                                                                                                                                                                                                                                                                                                                |                                 |                                                                                                                |                   | ASAP               |                    |                                       | <u>days</u>     |                   |
|                                                                                                                                                                                                                                                                                                                                                                                                                                                                                                                                                                                                                                                                                                                                                                                                                                                                                                                                                                                                                                                                                                                                                                                                                                                                                                                                                                                                                                                                                                                                                                                                                                                                                                                                                                                                                                                                                                                                                                                                                                                                                                                                |                                 | 24.                                                                                                            | Attach            | ments              | ROSWEI             | L CONTROLLED                          | WAIE            | CBASIN            |
| The following, completed in accordance                                                                                                                                                                                                                                                                                                                                                                                                                                                                                                                                                                                                                                                                                                                                                                                                                                                                                                                                                                                                                                                                                                                                                                                                                                                                                                                                                                                                                                                                                                                                                                                                                                                                                                                                                                                                                                                                                                                                                                                                                                                                                         | ce with the requirements of O   | Inshore Oil and                                                                                                | d Gas Ord         | er No. 1, shall t  | e attached to this | form:                                 |                 |                   |
| 1. Well plat certified by a registered st                                                                                                                                                                                                                                                                                                                                                                                                                                                                                                                                                                                                                                                                                                                                                                                                                                                                                                                                                                                                                                                                                                                                                                                                                                                                                                                                                                                                                                                                                                                                                                                                                                                                                                                                                                                                                                                                                                                                                                                                                                                                                      | urveyor.                        |                                                                                                                | 4.                | Bond to cov        | er the operation   | s unless cov <del>ere</del> d by an e | xisting bo      | ond on file (see  |
| 2. A Drilling Plan.                                                                                                                                                                                                                                                                                                                                                                                                                                                                                                                                                                                                                                                                                                                                                                                                                                                                                                                                                                                                                                                                                                                                                                                                                                                                                                                                                                                                                                                                                                                                                                                                                                                                                                                                                                                                                                                                                                                                                                                                                                                                                                            | -                               |                                                                                                                |                   | Item 20 abo        | ve).               | ·                                     | -               | ·                 |
| 3. A Surface Use Plan (if the location                                                                                                                                                                                                                                                                                                                                                                                                                                                                                                                                                                                                                                                                                                                                                                                                                                                                                                                                                                                                                                                                                                                                                                                                                                                                                                                                                                                                                                                                                                                                                                                                                                                                                                                                                                                                                                                                                                                                                                                                                                                                                         | is on National Forest System    | Lands, the                                                                                                     | 5.                | Operator cert      | tification.        |                                       |                 |                   |
| SUPO shall be filed with the approp                                                                                                                                                                                                                                                                                                                                                                                                                                                                                                                                                                                                                                                                                                                                                                                                                                                                                                                                                                                                                                                                                                                                                                                                                                                                                                                                                                                                                                                                                                                                                                                                                                                                                                                                                                                                                                                                                                                                                                                                                                                                                            | priate Forest Service Office.   |                                                                                                                | 6.                |                    |                    | nation and/or plans as m              | ay be req       | uired by the      |
|                                                                                                                                                                                                                                                                                                                                                                                                                                                                                                                                                                                                                                                                                                                                                                                                                                                                                                                                                                                                                                                                                                                                                                                                                                                                                                                                                                                                                                                                                                                                                                                                                                                                                                                                                                                                                                                                                                                                                                                                                                                                                                                                | <u></u>                         |                                                                                                                |                   | authorized of      | ffice.             |                                       |                 |                   |
| 25. Signature                                                                                                                                                                                                                                                                                                                                                                                                                                                                                                                                                                                                                                                                                                                                                                                                                                                                                                                                                                                                                                                                                                                                                                                                                                                                                                                                                                                                                                                                                                                                                                                                                                                                                                                                                                                                                                                                                                                                                                                                                                                                                                                  | 5-11-                           |                                                                                                                | +                 | Printed/Typed)     |                    |                                       | Date            | 0/40/04           |
| Regulatory Agent                                                                                                                                                                                                                                                                                                                                                                                                                                                                                                                                                                                                                                                                                                                                                                                                                                                                                                                                                                                                                                                                                                                                                                                                                                                                                                                                                                                                                                                                                                                                                                                                                                                                                                                                                                                                                                                                                                                                                                                                                                                                                                               | A VRID                          |                                                                                                                | Cy Co             | wan                |                    |                                       |                 | 2/10/04           |
| Regulatory Agent                                                                                                                                                                                                                                                                                                                                                                                                                                                                                                                                                                                                                                                                                                                                                                                                                                                                                                                                                                                                                                                                                                                                                                                                                                                                                                                                                                                                                                                                                                                                                                                                                                                                                                                                                                                                                                                                                                                                                                                                                                                                                                               |                                 |                                                                                                                |                   |                    |                    |                                       |                 |                   |
| Approved by (Signature)                                                                                                                                                                                                                                                                                                                                                                                                                                                                                                                                                                                                                                                                                                                                                                                                                                                                                                                                                                                                                                                                                                                                                                                                                                                                                                                                                                                                                                                                                                                                                                                                                                                                                                                                                                                                                                                                                                                                                                                                                                                                                                        | /s/ Joe G. Lara                 |                                                                                                                | Name (I           | Printed/Typed)     | /a/ Iaa C          | Lana                                  | Date 24         | MAR 2004          |
| ······································                                                                                                                                                                                                                                                                                                                                                                                                                                                                                                                                                                                                                                                                                                                                                                                                                                                                                                                                                                                                                                                                                                                                                                                                                                                                                                                                                                                                                                                                                                                                                                                                                                                                                                                                                                                                                                                                                                                                                                                                                                                                                         | •                               |                                                                                                                | i                 |                    | /s/ Joe G          | Lara                                  |                 | MAR 2004          |
| TIXCTING FIELD                                                                                                                                                                                                                                                                                                                                                                                                                                                                                                                                                                                                                                                                                                                                                                                                                                                                                                                                                                                                                                                                                                                                                                                                                                                                                                                                                                                                                                                                                                                                                                                                                                                                                                                                                                                                                                                                                                                                                                                                                                                                                                                 | ) MANAGER                       |                                                                                                                | Office            | CA                 | RLSBAD             | FIELD OFFI                            | CE              |                   |
| Application approval does not warrant                                                                                                                                                                                                                                                                                                                                                                                                                                                                                                                                                                                                                                                                                                                                                                                                                                                                                                                                                                                                                                                                                                                                                                                                                                                                                                                                                                                                                                                                                                                                                                                                                                                                                                                                                                                                                                                                                                                                                                                                                                                                                          | t or certify that the applicant | holds legal or                                                                                                 | equitable         | title to those rig | hts in the subject | lease which would enti                | le the app      | licant to conduct |
| operations thereon.                                                                                                                                                                                                                                                                                                                                                                                                                                                                                                                                                                                                                                                                                                                                                                                                                                                                                                                                                                                                                                                                                                                                                                                                                                                                                                                                                                                                                                                                                                                                                                                                                                                                                                                                                                                                                                                                                                                                                                                                                                                                                                            |                                 |                                                                                                                |                   | APF                | ROVAL              | FOR 1 YEAR                            | _               |                   |
| Conditions of approval, if any, are atta                                                                                                                                                                                                                                                                                                                                                                                                                                                                                                                                                                                                                                                                                                                                                                                                                                                                                                                                                                                                                                                                                                                                                                                                                                                                                                                                                                                                                                                                                                                                                                                                                                                                                                                                                                                                                                                                                                                                                                                                                                                                                       |                                 |                                                                                                                |                   |                    |                    | <u></u>                               |                 | <u> </u>          |
| Title 18 U.S.C. Section 1001and Title<br>States any false, fictitious or fraudulen                                                                                                                                                                                                                                                                                                                                                                                                                                                                                                                                                                                                                                                                                                                                                                                                                                                                                                                                                                                                                                                                                                                                                                                                                                                                                                                                                                                                                                                                                                                                                                                                                                                                                                                                                                                                                                                                                                                                                                                                                                             |                                 |                                                                                                                |                   |                    |                    | ake to any department of              | r agency        | of the United     |
| *(Instructions on reverse)                                                                                                                                                                                                                                                                                                                                                                                                                                                                                                                                                                                                                                                                                                                                                                                                                                                                                                                                                                                                                                                                                                                                                                                                                                                                                                                                                                                                                                                                                                                                                                                                                                                                                                                                                                                                                                                                                                                                                                                                                                                                                                     | <u> </u>                        |                                                                                                                | <del>ا در ا</del> | . 1                | <u> </u>           |                                       |                 |                   |
| APPROVAL SUBJE                                                                                                                                                                                                                                                                                                                                                                                                                                                                                                                                                                                                                                                                                                                                                                                                                                                                                                                                                                                                                                                                                                                                                                                                                                                                                                                                                                                                                                                                                                                                                                                                                                                                                                                                                                                                                                                                                                                                                                                                                                                                                                                 | CT TO                           |                                                                                                                | M                 | 1. These           | Surfa<br>ediata    | ee and                                |                 |                   |
| GENERAL REQUIR                                                                                                                                                                                                                                                                                                                                                                                                                                                                                                                                                                                                                                                                                                                                                                                                                                                                                                                                                                                                                                                                                                                                                                                                                                                                                                                                                                                                                                                                                                                                                                                                                                                                                                                                                                                                                                                                                                                                                                                                                                                                                                                 |                                 |                                                                                                                | 7                 | interm             | ediata 1           | Casing                                |                 |                   |
| AND SPECIAL STI                                                                                                                                                                                                                                                                                                                                                                                                                                                                                                                                                                                                                                                                                                                                                                                                                                                                                                                                                                                                                                                                                                                                                                                                                                                                                                                                                                                                                                                                                                                                                                                                                                                                                                                                                                                                                                                                                                                                                                                                                                                                                                                | PULATIONS                       |                                                                                                                |                   |                    |                    |                                       |                 |                   |
| ATTACHED                                                                                                                                                                                                                                                                                                                                                                                                                                                                                                                                                                                                                                                                                                                                                                                                                                                                                                                                                                                                                                                                                                                                                                                                                                                                                                                                                                                                                                                                                                                                                                                                                                                                                                                                                                                                                                                                                                                                                                                                                                                                                                                       |                                 |                                                                                                                |                   |                    |                    |                                       |                 |                   |