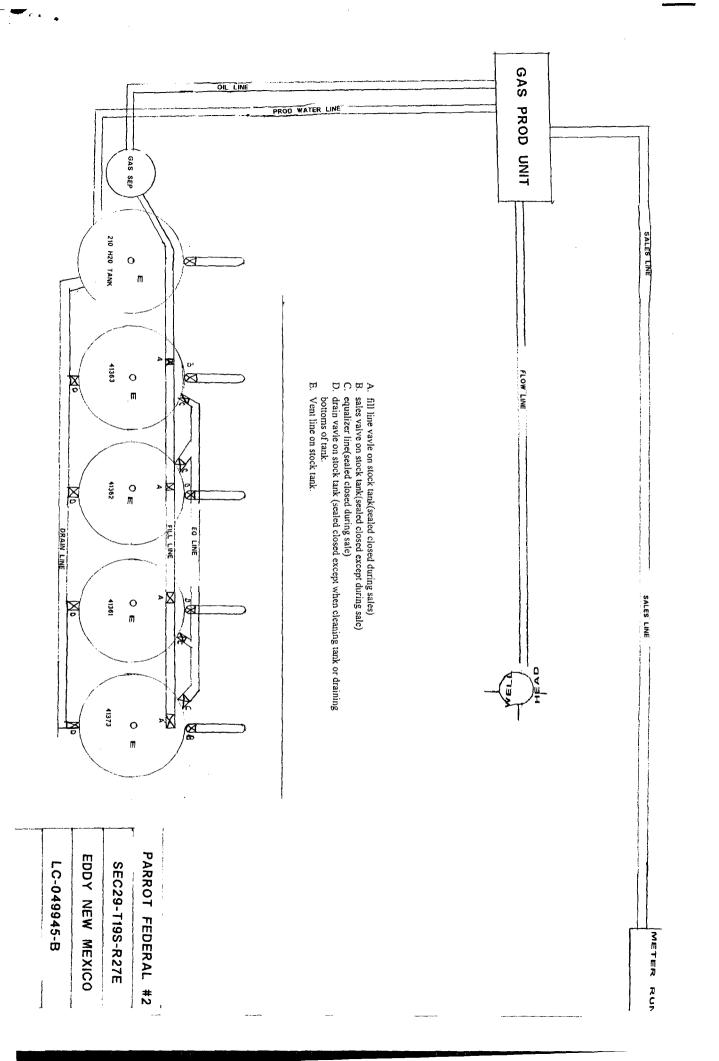

of the operation results in a co | Plug and Abandon<br>Plug Back<br>, including estimated starting date of<br>surface locations and measured and i<br>d No. on file with BLM/BIA. Requit<br>multiple completion or recompletion<br>y after all requirements, including rec<br>ram.  | Temporarily<br>Water Dispu-<br>any proposed work and<br>true vertical depths of all<br>red subsequent reports<br>in a new interval, a For<br>damation, have been co | Abandon<br>osal<br>approximate duration th<br>pertinent markers and<br>shall be filed within 30<br>rm 3160-4 shall be filed<br>mpleted, and the operat<br>ACCEPTED F<br>DEC<br>DEC<br>LES BA<br>PETROLEUM | Site Security Diagram         |  |

States any false, fictitious or fraudulent statements or representations as to any matter within its jurisdiction





## YATES DRILLING COMPANY

(505) 748-8440 • FAX (505) 748-8470 EMAIL: ydc1@gwest.net PEYTON YATES PRESIDENT

S. P. YATES VICE PRESIDENT

RANDY G. PATTERSON SECRETARY

DENNIS G. KINSEY TREASURER

March 30, 2005

RECEIVED

APR 0 6 2005

Oil Conservation Division ATTN: Mr. Tim Gum 1301 West Grand Avenue Artesia, NM 88210

RE: Request a six month extension of time to accomplish closure on the following post April 15, 2004 drilling pits

Parrot Federal Com 2 30-015-33345 29 19S 27E

Dear Mr. Gum,

Yates Dritting Company requests for good cause shown a six month extension of time to accomplish closure of the above listed post April 15, 2004 drilling pits.

Sincerely Dan Dolan

**Reclamation Agent** 



# NEW MEXICO ENERGY, MINERALS and NATURAL RESOURCES DEPARTMENT

BILL RICHARDSON Governor J