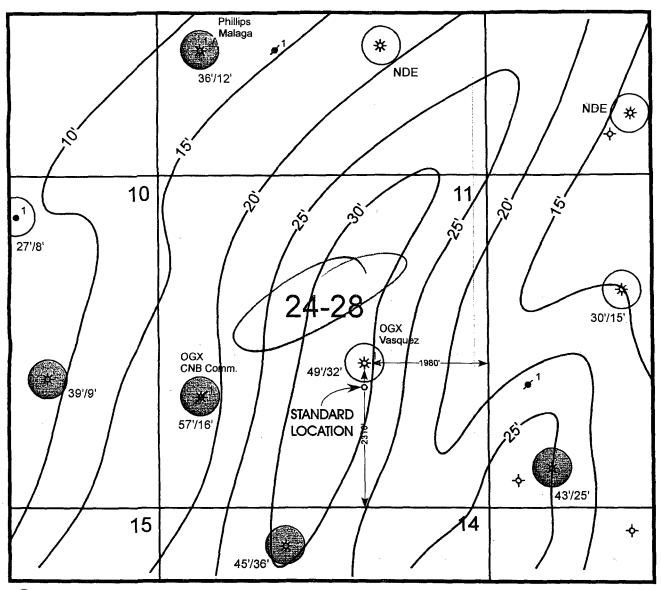

#### **TECHNICAL EVIDENCE**

- 9. OGX's geologic data demonstrates that the proposed unorthodox gas well location is equivalent to the closest standard location. Exhibit "E" (Morrow Net Pay Isopach map) attached.
- 10. The cost comparison between a "new drill" at a standard location will cost \$2,700,000 while the recompilation of this existing wellbore will cost \$600,000 demonstrates that the recompletion should result of an estimated economic saving of \$2,100,000.

# OGX RESOURCES LLC MORROW NET SAND ISOPACH

*-49'/32'*—

GROSS CLEAN SAND NET SAND (>7% POROSITY CUT OFF)

C.I.=5'