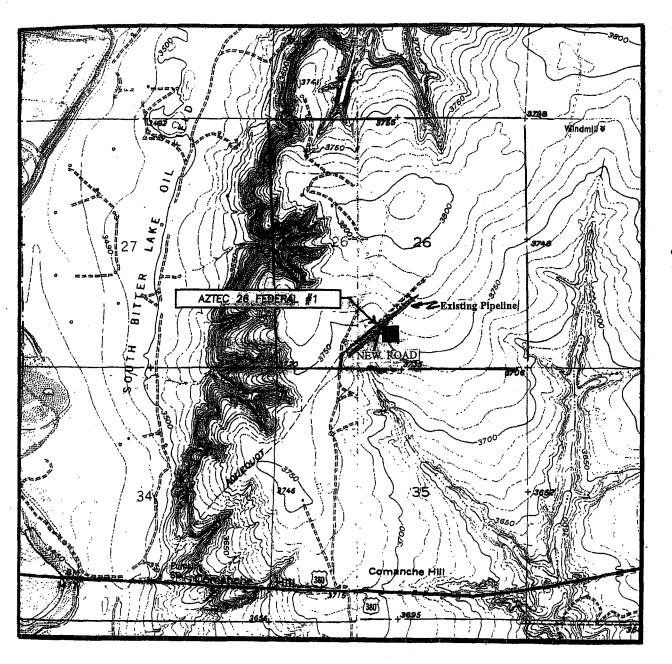

Attention: Lindsay Truesdell

**Re:** Your recent administrative application (administrative application reference No. pSEM0-534035390) for an exception to Rule 4 of the "Special Rules and Regulations for the Pecos-Slope Abo Gas Pool," as promulgated by Division Order No. R-9976-C, dated March 19, 1996, as amended by Division Order No. R-9976-D, issued in Case No. 13057 on February 4, 2004, for Cabal Energy Corporation's proposed Aztec "26" Federal Well No. 1 to be drilled at an unorthodox gas well location 660 feet from the South line and 2280 feet from the West line (Unit N) of Section 26, Township 10 South, Range 25 East, NMPM, Pecos Slope-Abo Gas Pool (82730), Chaves County, New Mexico.

> Re: Application of Cabal Energy Corporation for Administrative Approval of an Unorthodox Well Location for it Aztec 26 Federal #1 to be located 660 feet from the south line and 2280 feet from the west line (Unit N) of Section 26, Township 10 South, Range 25 East, N.M.P.M., Chaves County, New Mexico

This location is unorthodox because Rule 104.C(2)(a) of the General Rules of the Division provides that wells in the Wolfcamp or any older formation shall be "no closer than 660 feet to the outer boundary of the quarter section on which the well is located and no closer than 10 feet to any quarter-quarter section line or subdivision inner boundary." This proposed location is 605 feet from the center boundary of the quarter quarter section, and therefore encroaches on the SE/4 by 55 feet.

Page 1 of 1

DSEM0-534035390

415 West Wall Street Wilco Building • Suite 1700 Midland, Texas 79701

432-682-0440 432-682-0441 (Fax) e-mail: randell@rkford.com Exhibit "B" land plat showing the unorthodox well location and the adjoining spacing unit and wells. Exhibit "C" is the C-102 originally filed for this well showing the 160 acre spacing and proration unit for the surveyed location. Cabal Energy Corp. was forced to move the original location 300' to the east by Richard Hill with the Bureau of Land Management due to a canyon on the west side of the location.