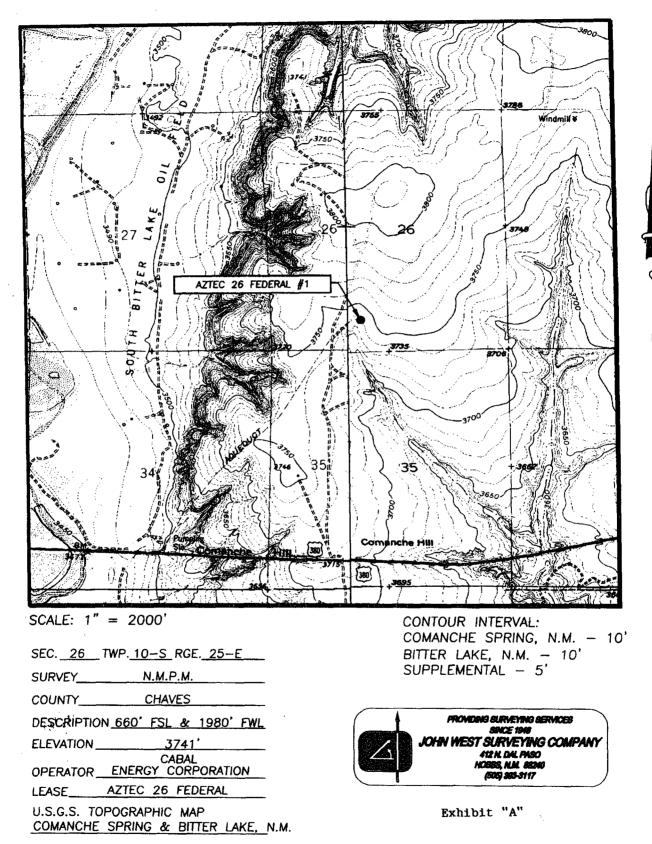

Attention: Lindsay Truesdell

**Re:** Your recent administrative application (administrative application reference No. pSEM0-534035390) for an exception to Rule 4 of the "Special Rules and Regulations for the Pecos-Slope Abo Gas Pool," as promulgated by Division Order No. R-9976-C, dated March 19, 1996, as amended by Division Order No. R-9976-D, issued in Case No. 13057 on February 4, 2004, for Cabal Energy Corporation's proposed Aztec "26" Federal Well No. 1 to be drilled at an unorthodox gas well location 660 feet from the South line and 2280 feet from the West line (Unit N) of Section 26, Township 10 South, Range 25 East, NMPM, Pecos Slope-Abo Gas Pool (82730), Chaves County, New Mexico.

> Re: Application of Cabal Energy Corporation for Administrative Approval of an Unorthodox Well Location for it Aztec 26 Federal #1 to be located 660 feet from the south line and 2280 feet from the west line (Unit N) of Section 26, Township 10 South, Range 25 East, N.M.P.M., Chaves County, New Mexico

This location is unorthodox because Rule 104.C(2)(a) of the General Rules of the Division provides that wells in the Wolfcamp or any older formation shall be "no closer than 660 feet to the outer boundary of the quarter section on which the well is located and no closer than 10 feet to any quarter-quarter section line or subdivision inner boundary." This proposed location is 605 feet from the center boundary of the quarter quarter section, and therefore encroaches on the SE/4 by 55 feet.

Page 1 of 1

DSEM0-534035390

415 West Wall Street Wilco Building • Suite 1700 Midland, Texas 79701

432-682-0440 432-682-0441 (Fax) e-mail: randell@rkford.com Exhibit "B" land plat showing the unorthodox well location and the adjoining spacing unit and wells. Exhibit "C" is the C-102 originally filed for this well showing the 160 acre spacing and proration unit for the surveyed location. Cabal Energy Corp. was forced to move the original location 300' to the east by Richard Hill with the Bureau of Land Management due to a canyon on the west side of the location.

415 West Wall Street Wilco Building • Suite 1700 Midland, Texas 79701

432-682-0440 432-682-0441 (Fax) e-mail: randell@rkford.com OPERATORS NAME: <u>Cabal Energy Corporation</u> LEASE NO.: <u>NM-07306</u> WELL NAME & NO: <u>Aztec 26 Federal #1</u> QUARTER/QUARTER & FOOTAGE: <u>SE¼SW¼ - 660' FSL & 2280' FWL</u> LOCATION: <u>Section 26, T. 10 S., R. 25 E., NMPM</u> COUNTY: <u>Chaves County, New Mexico</u>