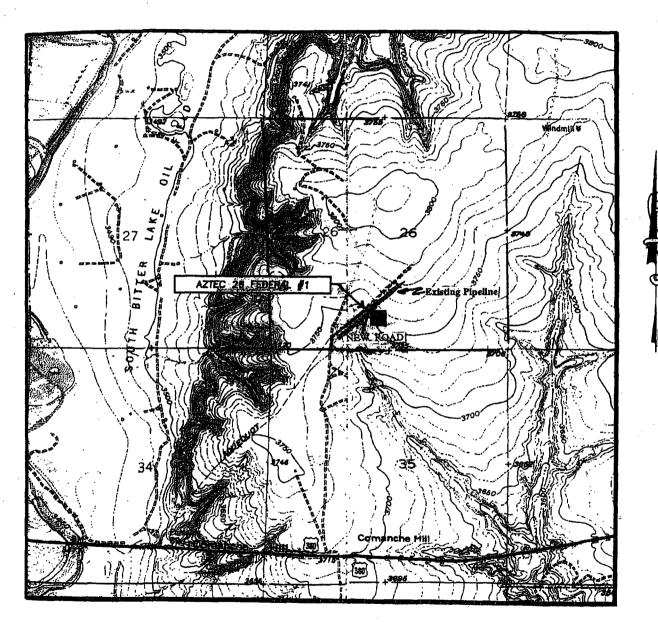

Page 1 of 1

DSEM0-534035390

415 West Wall Street Wilco Building • Suite 1700 Midland, Texas 79701

432-682-0440 432-682-0441 (Fax) e-mail: randell@rkford.com Exhibit "B" land plat showing the unorthodox well location and the adjoining spacing unit and wells. Exhibit "C" is the C-102 originally filed for this well showing the 160 acre spacing and proration unit for the surveyed location. Cabal Energy Corp. was forced to move the original location 300' to the east by Richard Hill with the Bureau of Land Management due to a canyon on the west side of the location.