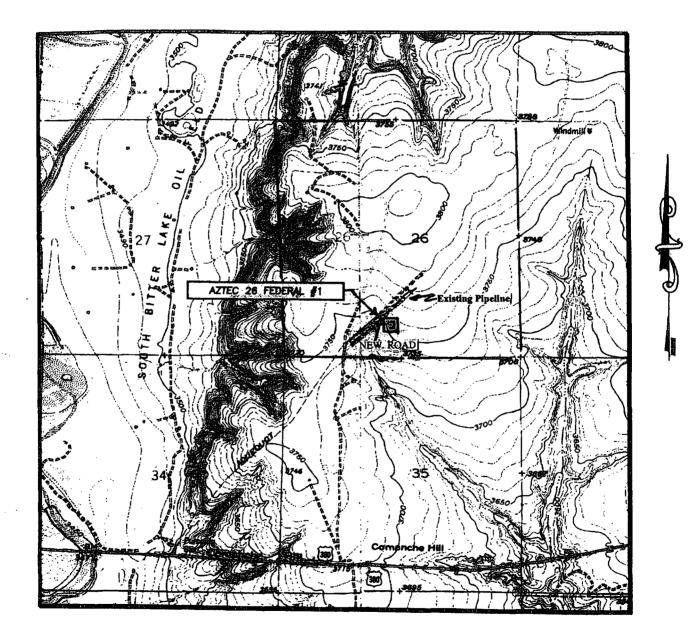

Page 1 of 1

DSEM0-534035390

415 West Wall Street Wilco Building • Suite 1700 Midland, Texas 79701

432-682-0440 432-682-0441 (Fax) e-mail: randell@rkford.com Exhibit "B" land plat showing the unorthodox well location and the adjoining spacing unit and wells. Exhibit "C" is the C-102 originally filed for this well showing the 160 acre spacing and proration unit for the surveyed location. Cabal Energy Corp. was forced to move the original location 300' to the east by Richard Hill with the Bureau of Land Management due to a canyon on the west side of the location.