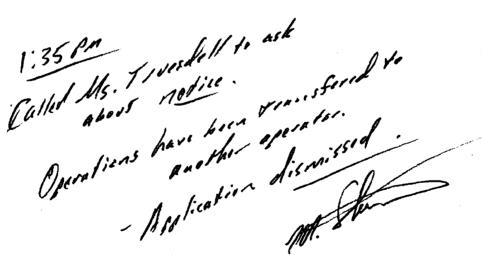

Dear Ms. Truesdell:

Per our brief telephone conversation this afternoon (Tuesday, December 13, 2005), the subject application is hereby withdrawn and is being returned to you.

Sincerely

Michael E. Stogner Chief Hearing Officer/Engineer

Your attention to this application is appreciated.

Sincerely, sain mesdell Lindsay Truesdell

1:35 pm Called Ms. Twesdall to ask Called About notice Operations have been operator. Operations Another operator. Another dismissed