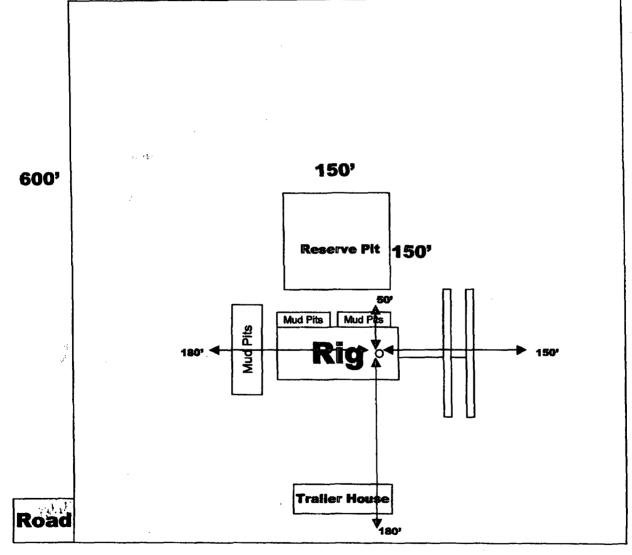

ed with the operations proposed herein will be performed by Cabal Energy Corporation and its contractors and subcontractors in conformity with this plan and the terms and conditions under which it is approved.

July 11, 2005

weddell

Lindsay Truesdell Consultant

a lat

Cabal Energy Corporation Aztec 26 Federal #1 Multi Point Surface Use and Operations Plan

# LOCATION VERIFICATION MAP



ин 1 — И

## VICINITY MAP



SEC. <u>26</u> TWP. <u>10-S</u> RGE. <u>25-E</u> SURVEY <u>N.M.P.M.</u> COUNTY <u>CHAVES</u> DESCRIPTION <u>660'</u> FSL & <u>1980'</u> FWL ELEVATION <u>3741'</u> CABAL OPERATOR <u>ENERGY</u> CORPORATION LEASE <u>AZTEC 26 FEDERAL</u> SCALE: 1'' = 2 MILES



Exhibit "B"



EXHIBIT "C"

Scale 1" = 100'

•

### DRILLING RIG LAYOUT Cabal Energy Corporation Aztec 26 Federal #1





600'

Exhibit D Surface Use & Operations Plan

#### **DRILLING PROGRAM**

#### CABAL ENERGY CORPORATION <u>Aztec 26 Federal #1</u> Section 26, T-10-S, R-25-E Chaves County, New Mexico

The following items supplement Form 3160-3 in accordance with instructions contained in Onshore Oil and Gas Orders #1 and #2, and all other applicable federal and state regulations.

#### 1. ESTIMATED TOPS OF GEOLOGIC MARKERS (TVD):

| San Andres          | 726'   |
|---------------------|--------|
| San Andres Porosity | 1,267' |
| Glorietta           | 2,358' |
| Glorietta Sand      | 2,528' |
| Yeso                | 2,714' |
| Abo Clastic         | 4,107' |
| Zu Upper Abo Sd     | 4,236' |
| Zu Massive Abo Sd   | 4,364' |
| Lower Abo Sd #2     | 4,464' |
| Lower Abo Sd #1     | 4,514' |
| Total Depth