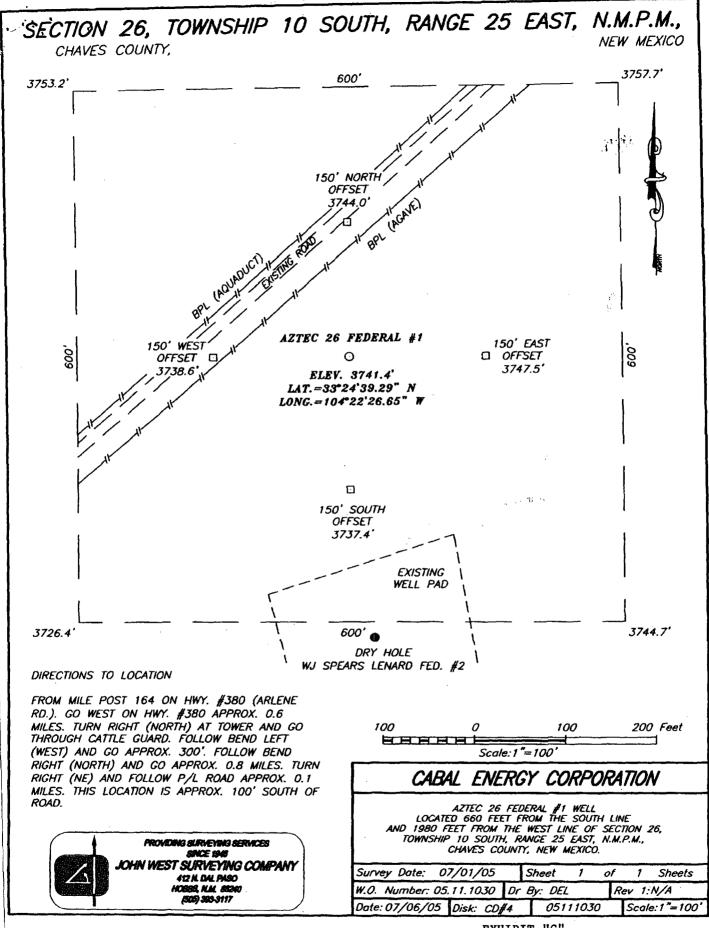

Attention: Lindsay Truesdell

**Re:** Your recent administrative application (administrative application reference No. pSEM0-534035390) for an exception to Rule 4 of the "Special Rules and Regulations for the Pecos-Slope Abo Gas Pool," as promulgated by Division Order No. R-9976-C, dated March 19, 1996, as amended by Division Order No. R-9976-D, issued in Case No. 13057 on February 4, 2004, for Cabal Energy Corporation's proposed Aztec "26" Federal Well No. 1 to be drilled at an unorthodox gas well location 660 feet from the South line and 2280 feet from the West line (Unit N) of Section 26, Township 10 South, Range 25 East, NMPM, Pecos Slope-Abo Gas Pool (82730), Chaves County, New Mexico.

> Re: Application of Cabal Energy Corporation for Administrative Approval of an Unorthodox Well Location for it Aztec 26 Federal #1 to be located 660 feet from the south line and 2280 feet from the west line (Unit N) of Section 26, Township 10 South, Range 25 East, N.M.P.M., Chaves County, New Mexico

This location is unorthodox because Rule 104.C(2)(a) of the General Rules of the Division provides that wells in the Wolfcamp or any older formation shall be "no closer than 660 feet to the outer boundary of the quarter section on which the well is located and no closer than 10 feet to any quarter-quarter section line or subdivision inner boundary." This proposed location is 605 feet from the center boundary of the quarter quarter section, and therefore encroaches on the SE/4 by 55 feet.

Page 1 of 1

DSEM0-534035390

415 West Wall Street Wilco Building • Suite 1700 Midland, Texas 79701

432-682-0440 432-682-0441 (Fax) e-mail: randell@rkford.com Exhibit "B" land plat showing the unorthodox well location and the adjoining spacing unit and wells. Exhibit "C" is the C-102 originally filed for this well showing the 160 acre spacing and proration unit for the surveyed location. Cabal Energy Corp. was forced to move the original location 300' to the east by Richard Hill with the Bureau of Land Management due to a canyon on the west side of the location.

415 West Wall Street Wilco Building • Suite 1700 Midland, Texas 79701

432-682-0440 432-682-0441 (Fax) e-mail: randell@rkford.com OPERATORS NAME: <u>Cabal Energy Corporation</u> LEASE NO.: <u>NM-07306</u> WELL NAME & NO: <u>Aztec 26 Federal #1</u> QUARTER/QUARTER & FOOTAGE: <u>SE¼SW¼ - 660' FSL & 2280' FWL</u> LOCATION: <u>Section 26, T. 10 S., R. 25 E., NMPM</u> COUNTY: <u>Chaves County, New Mexico</u>