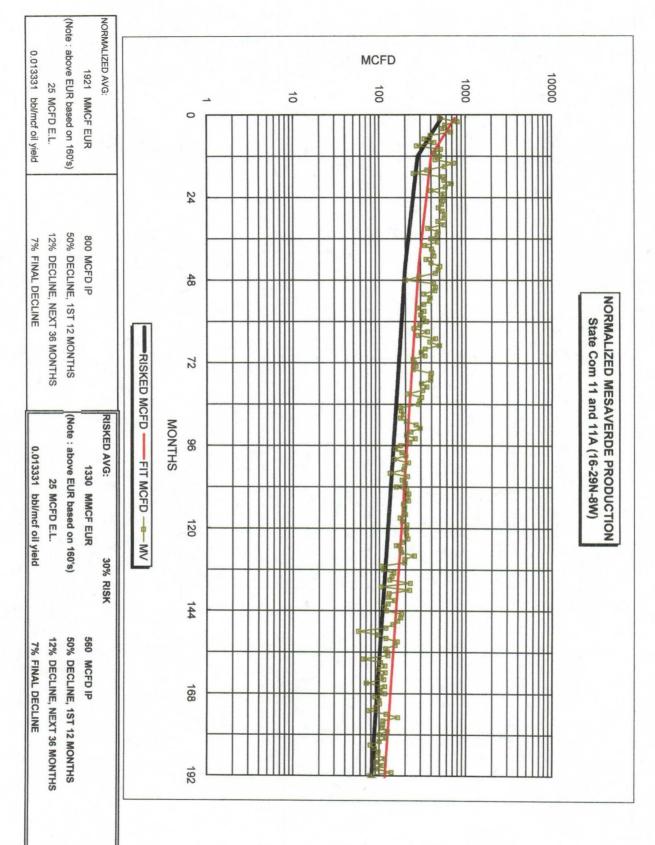

DISTRICT III
1000 Rio Brazos Rd., Aztec, NM 87410-1693

APPLICATION FOR DOWNHOLE COMMINGLING

EXISTING WELLBORE \_\_YES X NO

| CONOCO, INC.                                                                                                                                                                                                                                                                                                                                                                                                                                                                                                                                                                                                                                                     | P.O. BOX 21                                | 97 HOUSTON, TX 77252                                       |                                       |  |  |  |
|------------------------------------------------------------------------------------------------------------------------------------------------------------------------------------------------------------------------------------------------------------------------------------------------------------------------------------------------------------------------------------------------------------------------------------------------------------------------------------------------------------------------------------------------------------------------------------------------------------------------------------------------------------------|--------------------------------------------|------------------------------------------------------------|---------------------------------------|--|--|--|
| STATE COM 0                                                                                                                                                                                                                                                                                                                                                                                                                                                                                                                                                                                                                                                      | 12 I Well No. Unit Ltr                     | 16 29N 8W S.                                               | AN JUAN County                        |  |  |  |
| OGRID NO. 005073 Property Cod                                                                                                                                                                                                                                                                                                                                                                                                                                                                                                                                                                                                                                    | Spacing                                    | Unit Lease Types: (check 1 or more), State X, (and/or) Fee |                                       |  |  |  |
| The following facts are submitted in support of downhole commingling:                                                                                                                                                                                                                                                                                                                                                                                                                                                                                                                                                                                            | Upper<br>Zone                              | Intermediate<br>Zone                                       | Lower<br>Zone                         |  |  |  |
| Pool Name and     Pool Code                                                                                                                                                                                                                                                                                                                                                                                                                                                                                                                                                                                                                                      | BLANCO MESAVERDE<br>72319                  |                                                            | BASIN DAKOTA<br>71599                 |  |  |  |
| Top and Bottom of     Pay Section (Perforations)                                                                                                                                                                                                                                                                                                                                                                                                                                                                                                                                                                                                                 | 4665' - 5432' (MD)<br>ASSUME KB=6425'      |                                                            | 7323' - 7563' (MD)<br>ASSUME KB=6425' |  |  |  |
| Type of production     (Oil or Gas)                                                                                                                                                                                                                                                                                                                                                                                                                                                                                                                                                                                                                              | GAS EXPECTED                               |                                                            | GAS EXPECTED                          |  |  |  |
| Method of Production     (Flowing or Artificial Lift)                                                                                                                                                                                                                                                                                                                                                                                                                                                                                                                                                                                                            | FLOWING INITIALLY                          |                                                            | FLOWING INITIALLY                     |  |  |  |
| Bottomhole Pressure     Oil Zones - Artificial Lift:     Estimated Current                                                                                                                                                                                                                                                                                                                                                                                                                                                                                                                                                                                       | a. (Current)<br>EST. 500 PSI               | a.                                                         | a.<br>EST. 900-1000 PSI*              |  |  |  |
| Estimated Current Gas & Oil - Flowing: Measured Current All Gas Zones: Estimated Or Measured Original                                                                                                                                                                                                                                                                                                                                                                                                                                                                                                                                                            | b. <sup>(Original)</sup><br>EST. 1,230 PSI | b.                                                         | b.<br>EST. 2,800 PSI                  |  |  |  |
| 6. Oil Gravity (° API) or<br>Gas BTU Content                                                                                                                                                                                                                                                                                                                                                                                                                                                                                                                                                                                                                     | 1,280                                      |                                                            | 1,128                                 |  |  |  |
| 7. Producing or Shut-In?                                                                                                                                                                                                                                                                                                                                                                                                                                                                                                                                                                                                                                         | TO BE COMPLETED                            |                                                            | TO BE COMPLETED                       |  |  |  |
| Production Marginal? (yes or no)                                                                                                                                                                                                                                                                                                                                                                                                                                                                                                                                                                                                                                 | YES                                        |                                                            | YES                                   |  |  |  |
| If Shut-In, give date and oil/gas/water rates of last production.  Note: For new zones with no production history, applicant shall be required to attach production                                                                                                                                                                                                                                                                                                                                                                                                                                                                                              | Date:<br>Rates:                            | Date:<br>Rates:                                            | Date:<br>Rates:                       |  |  |  |
| If Producing, give date and oil/gas/<br>water rates of recent test<br>(within 60 days)                                                                                                                                                                                                                                                                                                                                                                                                                                                                                                                                                                           | Pate: EST. IP 600-800MCFD                  | Date:<br>Rates;                                            | Pate: EST. IP 450-650MCFD             |  |  |  |
| Fixed Percentage Allocation     Formula -% for each zone                                                                                                                                                                                                                                                                                                                                                                                                                                                                                                                                                                                                         | Allocate by test Oil: Gas %                | Oil: Gas: %                                                | Allocate by test Oil: % %             |  |  |  |
| 9. If allocation formula is based upon something other than current or past production, or is based upon some other method, submit attachments with supporting data and/or explaining method and providing rate projections or other required data.  10. Are all working, overriding, and royalty interests identical in all commingled zones?  If not, have all working, overriding, and royalty interests been notified by certified mail?  Yes X No No Have all offset operators been given written notice of the proposed downhole commingling?  Yes X No Yes X No                                                                                           |                                            |                                                            |                                       |  |  |  |
| 11. Will cross-flow occur? X_Yes No If yes, are fluids compatible, will the formations not be damaged, will any cross-flowed production be recovered, and will the allocation formula be reliable. X_Yes No (If No, attach explanation)                                                                                                                                                                                                                                                                                                                                                                                                                          |                                            |                                                            |                                       |  |  |  |
| 12. Are all produced fluids from all commingled zones compatible with each other?  X Yes No                                                                                                                                                                                                                                                                                                                                                                                                                                                                                                                                                                      |                                            |                                                            |                                       |  |  |  |
| <ul> <li>13. Will the value of production be decreased by commingling? Yes X No (If Yes, attach explanation)</li> <li>14. If this well is on, or communitized with, state, or federal lands, either the Commissioner of Public Lands or the United States Bureau of Land Management has been notified in writing of this application. X_Yes No</li> <li>15. NMOCD Reference Cases for Rule 303(D) Exceptions: ORDER NO(S).</li> </ul>                                                                                                                                                                                                                            |                                            |                                                            |                                       |  |  |  |
| <ul> <li>16. ATTACHMENTS:</li> <li>* C-102 for each zone to be commingled showing its spacing unit and acreage dedication.</li> <li>* Production curve for each zone for at least one year. (If not available, attach explanation.)</li> <li>* For zones with no production history, estimated production rates and supporting data.</li> <li>* Data to support allocation method or formula.</li> <li>* Notification list all offset operators.</li> <li>* Notification list of all working, overriding, and royalty interests for uncommon interest cases.</li> <li>* Any additional statements, data, or documents required to support commingling</li> </ul> |                                            |                                                            |                                       |  |  |  |
| *Average BHP for the area hereby certify that the information above is true and complete to the best of my knowledge and belief.  SIGNATURE TITLE REGULATORY ANALYSTDATE 04/06/2000                                                                                                                                                                                                                                                                                                                                                                                                                                                                              |                                            |                                                            |                                       |  |  |  |