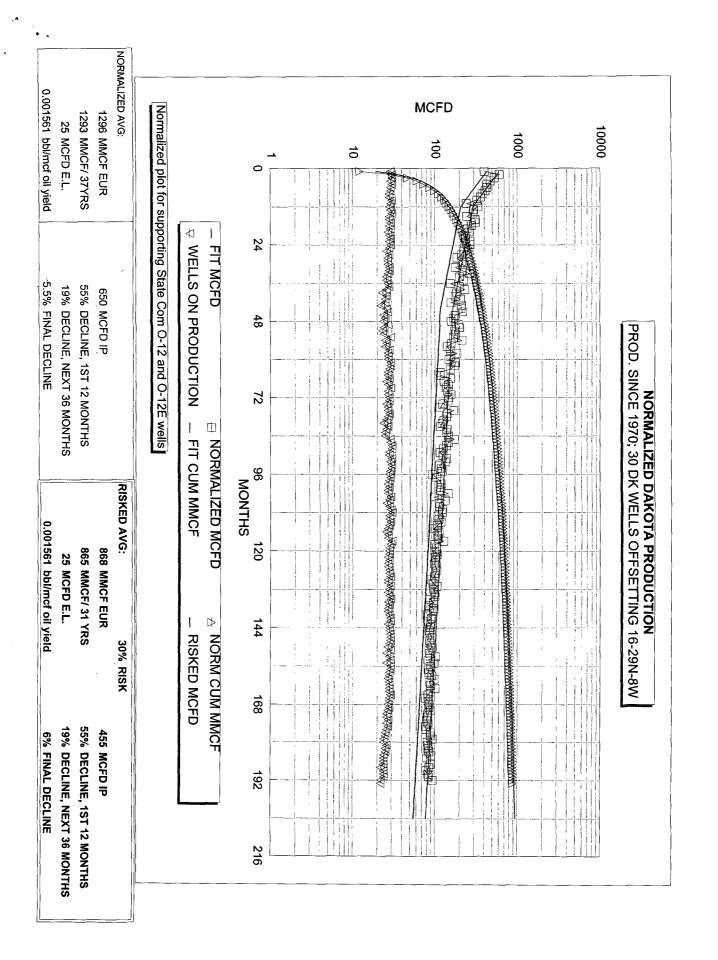

DISTRICT III
1000 Rio Brazos Rd., Aztec, NM 87410-1693

APPLICATION FOR DOWNHOLE COMMINGLING

EXISTING WELLBORE \_\_YES X NO

| CONOCO, INC.                                                                                                                                                                                                                                                                                                                                                                                                                                                                                                                                                                                                                                                     | P.O. BOX 21                                | 97 HOUSTON, TX 77252                                       |                                       |  |  |  |
|------------------------------------------------------------------------------------------------------------------------------------------------------------------------------------------------------------------------------------------------------------------------------------------------------------------------------------------------------------------------------------------------------------------------------------------------------------------------------------------------------------------------------------------------------------------------------------------------------------------------------------------------------------------|--------------------------------------------|------------------------------------------------------------|---------------------------------------|--|--|--|
| STATE COM 0                                                                                                                                                                                                                                                                                                                                                                                                                                                                                                                                                                                                                                                      | 12 I Well No. Unit Ltr                     | 16 29N 8W S.                                               | AN JUAN County                        |  |  |  |
| OGRID NO. 005073 Property Cod                                                                                                                                                                                                                                                                                                                                                                                                                                                                                                                                                                                                                                    | Spacing                                    | Unit Lease Types: (check 1 or more), State X, (and/or) Fee |                                       |  |  |  |
| The following facts are submitted in support of downhole commingling:                                                                                                                                                                                                                                                                                                                                                                                                                                                                                                                                                                                            | Upper<br>Zone                              | Intermediate<br>Zone                                       | Lower<br>Zone                         |  |  |  |
| Pool Name and     Pool Code                                                                                                                                                                                                                                                                                                                                                                                                                                                                                                                                                                                                                                      | BLANCO MESAVERDE<br>72319                  |                                                            | BASIN DAKOTA<br>71599                 |  |  |  |
| Top and Bottom of     Pay Section (Perforations)                                                                                                                                                                                                                                                                                                                                                                                                                                                                                                                                                                                                                 | 4665' - 5432' (MD)<br>ASSUME KB=6425'      |                                                            | 7323' - 7563' (MD)<br>ASSUME KB=6425' |  |  |  |
| Type of production     (Oil or Gas)                                                                                                                                                                                                                                                                                                                                                                                                                                                                                                                                                                                                                              | GAS EXPECTED                               |                                                            | GAS EXPECTED                          |  |  |  |
| Method of Production     (Flowing or Artificial Lift)                                                                                                                                                                                                                                                                                                                                                                                                                                                                                                                                                                                                            | FLOWING INITIALLY                          |                                                            | FLOWING INITIALLY                     |  |  |  |
| Bottomhole Pressure     Oil Zones - Artificial Lift:     Estimated Current                                                                                                                                                                                                                                                                                                                                                                                                                                                                                                                                                                                       | a. (Current)<br>EST. 500 PSI               | a.                                                         | a.<br>EST. 900-1000 PSI*              |  |  |  |
| Estimated Current Gas & Oil - Flowing: Measured Current All Gas Zones: Estimated Or Measured Original                                                                                                                                                                                                                                                                                                                                                                                                                                                                                                                                                            | b. <sup>(Original)</sup><br>EST. 1,230 PSI | b.                                                         | b.<br>EST. 2,800 PSI                  |  |  |  |
| 6. Oil Gravity (° API) or<br>Gas BTU Content                                                                                                                                                                                                                                                                                                                                                                                                                                                                                                                                                                                                                     | 1,280                                      |                                                            | 1,128                                 |  |  |  |
| 7. Producing or Shut-In?                                                                                                                                                                                                                                                                                                                                                                                                                                                                                                                                                                                                                                         | TO BE COMPLETED                            |                                                            | TO BE COMPLETED                       |  |  |  |
| Production Marginal? (yes or no)                                                                                                                                                                                                                                                                                                                                                                                                                                                                                                                                                                                                                                 | YES                                        |                                                            | YES                                   |  |  |  |
| If Shut-In, give date and oil/gas/water rates of last production.  Note: For new zones with no production history, applicant shall be required to attach production                                                                                                                                                                                                                                                                                                                                                                                                                                                                                              | Date:<br>Rates:                            | Date:<br>Rates:                                            | Date:<br>Rates:                       |  |  |  |
| If Producing, give date and oil/gas/<br>water rates of recent test<br>(within 60 days)                                                                                                                                                                                                                                                                                                                                                                                                                                                                                                                                                                           | Pate: EST. IP 600-800MCFD                  | Date:<br>Rates;                                            | Pate: EST. IP 450-650MCFD             |  |  |  |
| Fixed Percentage Allocation     Formula -% for each zone                                                                                                                                                                                                                                                                                                                                                                                                                                                                                                                                                                                                         | Allocate by test Oil: Gas %                | Oil: Gas: %                                                | Allocate by test Oil: % %             |  |  |  |
| 9. If allocation formula is based upon something other than current or past production, or is based upon some other method, submit attachments with supporting data and/or explaining method and providing rate projections or other required data.  10. Are all working, overriding, and royalty interests identical in all commingled zones?  If not, have all working, overriding, and royalty interests been notified by certified mail?  Yes X No No Have all offset operators been given written notice of the proposed downhole commingling?  Yes X No Yes X No                                                                                           |                                            |                                                            |                                       |  |  |  |
| 11. Will cross-flow occur? X_Yes No If yes, are fluids compatible, will the formations not be damaged, will any cross-flowed production be recovered, and will the allocation formula be reliable. X_Yes No (If No, attach explanation)                                                                                                                                                                                                                                                                                                                                                                                                                          |                                            |                                                            |                                       |  |  |  |
| 12. Are all produced fluids from all commingled zones compatible with each other?  X Yes No                                                                                                                                                                                                                                                                                                                                                                                                                                                                                                                                                                      |                                            |                                                            |                                       |  |  |  |
| <ul> <li>13. Will the value of production be decreased by commingling? Yes X No (If Yes, attach explanation)</li> <li>14. If this well is on, or communitized with, state, or federal lands, either the Commissioner of Public Lands or the United States Bureau of Land Management has been notified in writing of this application. X_Yes No</li> <li>15. NMOCD Reference Cases for Rule 303(D) Exceptions: ORDER NO(S).</li> </ul>                                                                                                                                                                                                                            |                                            |                                                            |                                       |  |  |  |
| <ul> <li>16. ATTACHMENTS:</li> <li>* C-102 for each zone to be commingled showing its spacing unit and acreage dedication.</li> <li>* Production curve for each zone for at least one year. (If not available, attach explanation.)</li> <li>* For zones with no production history, estimated production rates and supporting data.</li> <li>* Data to support allocation method or formula.</li> <li>* Notification list all offset operators.</li> <li>* Notification list of all working, overriding, and royalty interests for uncommon interest cases.</li> <li>* Any additional statements, data, or documents required to support commingling</li> </ul> |                                            |                                                            |                                       |  |  |  |
| *Average BHP for the area hereby certify that the information above is true and complete to the best of my knowledge and belief.  SIGNATURE TITLE REGULATORY ANALYSTDATE 04/06/2000                                                                                                                                                                                                                                                                                                                                                                                                                                                                              |                                            |                                                            |                                       |  |  |  |