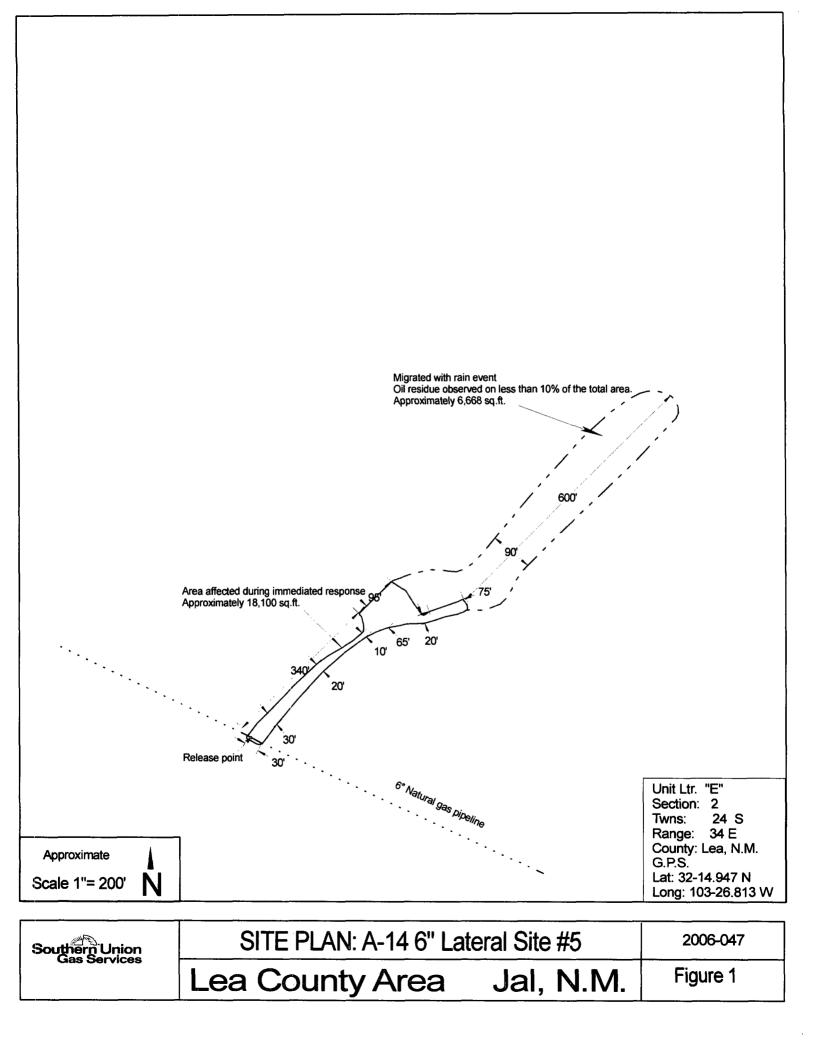

## LOCATION OF RELEASE

| Unit Letter | Section | Township | Range | Feet from the | North/South Line | Feet from the | East/West Line | County | 7 |
|-------------|---------|----------|-------|---------------|------------------|---------------|----------------|--------|---|
| Е           | 2       | 245      | 34E   |               |                  |               |                | Lea    |   |
|             |         |          |       |               |                  |               |                |        |   |