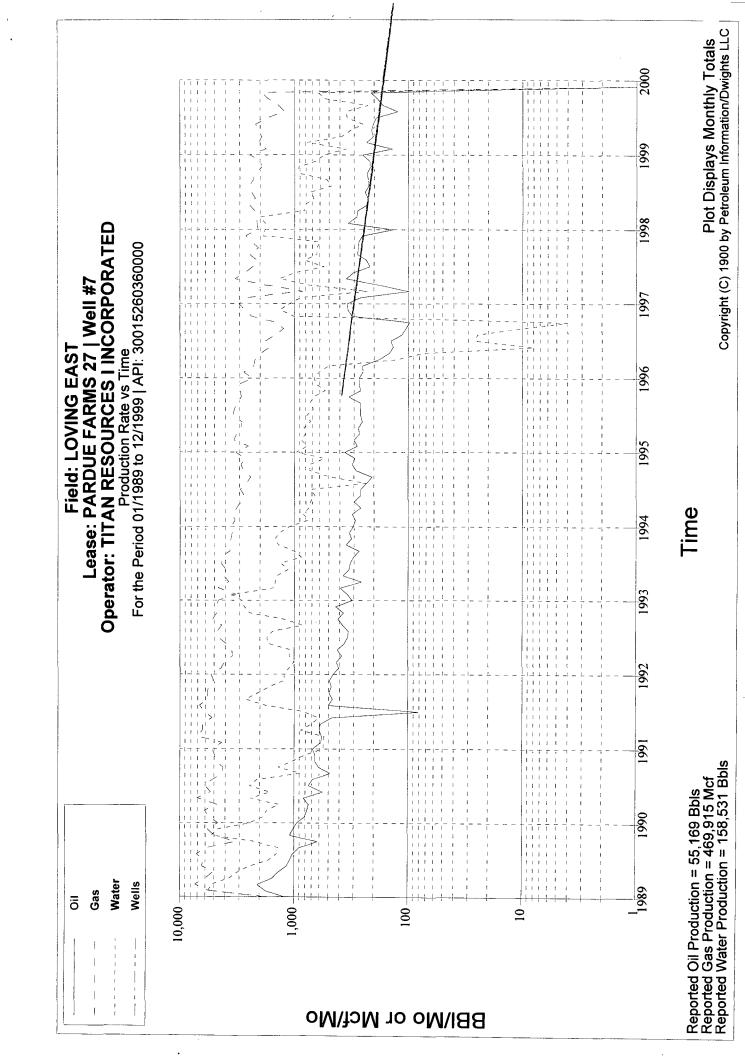

15. NMOCD Reference Cases for Rule 303(D) Exceptions:

ORDER NO(S). Case No. 9647, Order No. <u>R-8918</u>

ستالين المهم والرمول

16. ATTACHMENTS:
\* C-102 for each zone to be commingled showing its spacing unit and acreage dedication.
\* Production curve for each zone for at least one year. (If not available, attach explanation.)
\* For zones with no production history, estimated production rates and supporting data.
\* Data to support allocation method or formula.
\* Notification list of working, overriding, and royalty interests for uncommon interest cases.
\* Any additional statements, data, or documents required to support commingling.

# PARDUE FARMS 27 #7

| SEC.  | 27 , | T23-R28 | , EDDY  | CO. N.M. | <br>an maanimaa maaa | en en adria de renterenda A |
|-------|------|---------|---------|----------|----------------------|-----------------------------|
| DELAV | VARE | (BRUSHY | CANYON) |          |                      |                             |