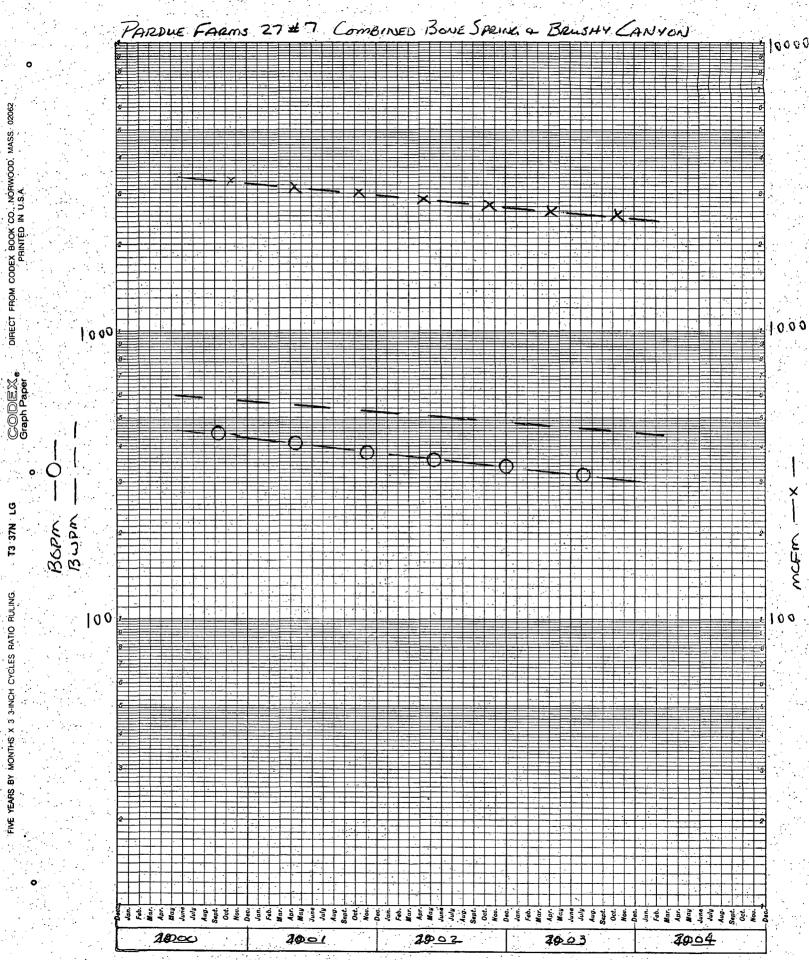

15. NMOCD Reference Cases for Rule 303(D) Exceptions:

ORDER NO(S). Case No. 9647, Order No. <u>R-8918</u>

ستالين المهم والرمول

16. ATTACHMENTS:
\* C-102 for each zone to be commingled showing its spacing unit and acreage dedication.
\* Production curve for each zone for at least one year. (If not available, attach explanation.)
\* For zones with no production history, estimated production rates and supporting data.
\* Data to support allocation method or formula.
\* Notification list of working, overriding, and royalty interests for uncommon interest cases.
\* Any additional statements, data, or documents required to support commingling.

# PARDUE FARMS 27 #7

| SEC.  | 27 , | T23-R28 | , EDDY  | CO. N.M. | <br>an maanimaa maaa | en en adria de renterenda A |
|-------|------|---------|---------|----------|----------------------|-----------------------------|
| DELAV | VARE | (BRUSHY | CANYON) |          |                      |                             |