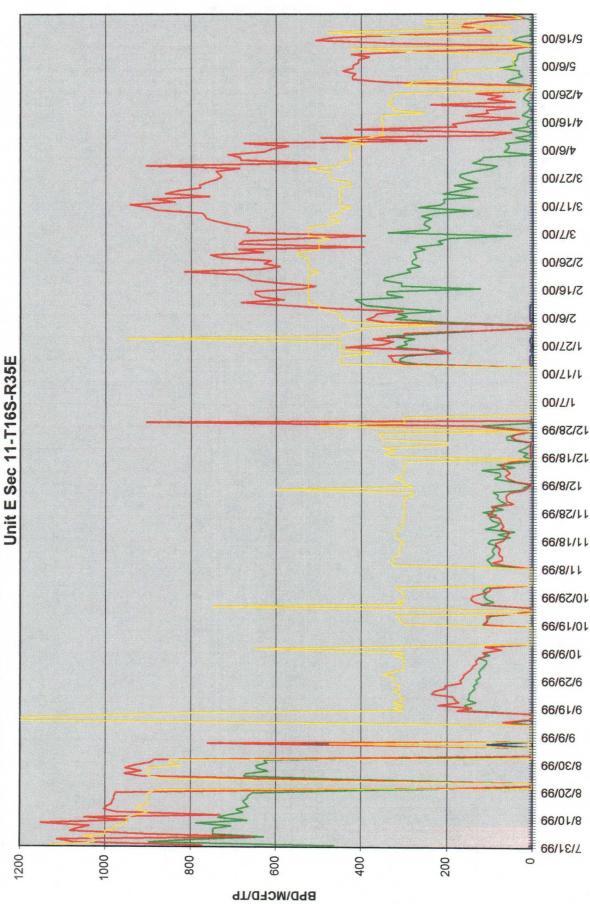

# Attachment A (Page 1 of 3)

١.

Estimated upper zone (Townsend Upper Permo Penn) production is based on production from other nearby Yates Petroleum Corporation wells producing from this formation. These wells are the Shell Lusk ANB Com #2 and the Brunson AQK State #2. Daily production plots for both wells are attached.

# SHELL LUSK ANB COM #2

# Cisco (Townsend Permo Upper Penn) Daily Production

shellusk2dly.xls 5/11/00-sd

-Water ---- Gas

io

Ч

Attachment A (Page 3 of 3)

brunson2dly.xls 5/11/00-sd

I