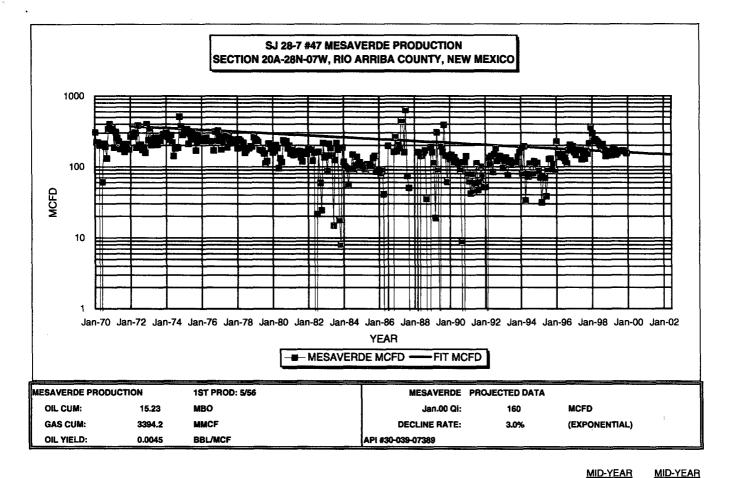

## PRODUCTION FORECAST FOR SUBTRACTION METHOD COMMINGLE ALLOCATION

NOTE:

Current decline rate is approximately 3.0%/year. This rate is expected to continue for the duration of the well based on production trends observed during the life of this well.

Production data from PI/Dwights Plus.

| YEAR             | AVG. MCFD | AVG. BOPD |
|------------------|-----------|-----------|
| 2000             | 157       | 0.7       |
| 200 <sup>-</sup> | 153       | 0.7       |
| 2002             | 148       | 0.7       |
| 2000             | 144       | 0.6       |
| 2004             | 139       | 0.6       |
| 2009             | 135       | 0.6       |
| 200              | 131       | 0.6       |
| 200              | 127       | 0.6       |
| 200              | 123       | 0.6       |
| 2009             | 120       | 0.5       |
| 2010             | 116       | 0.5       |
| 201              | 113       | 0.5       |
| 201:             | 109       | 0.5       |
| 201:             | 106       | 0.5       |
| 2014             | 103       | 0.5       |
| 201              | 100       | 0.4       |
| 2010             | 97        | 0.4       |
| 201              | 7 94      | 0.4       |
| 2018             | 91        | 0.4       |
| 201              | 88        | 0.4       |
| 202              | 86        | 0.4       |
| 202              | 1 83      | 0.4       |
| 202              | 2 80      | 0.4       |
| 202              | 78        | 0.4       |
| 2024             | 76        | 0.3       |
| 202              | 73        | 0.3       |
| 202              | 71        | 0.3       |
| 202              | 7 69      | 0.3       |