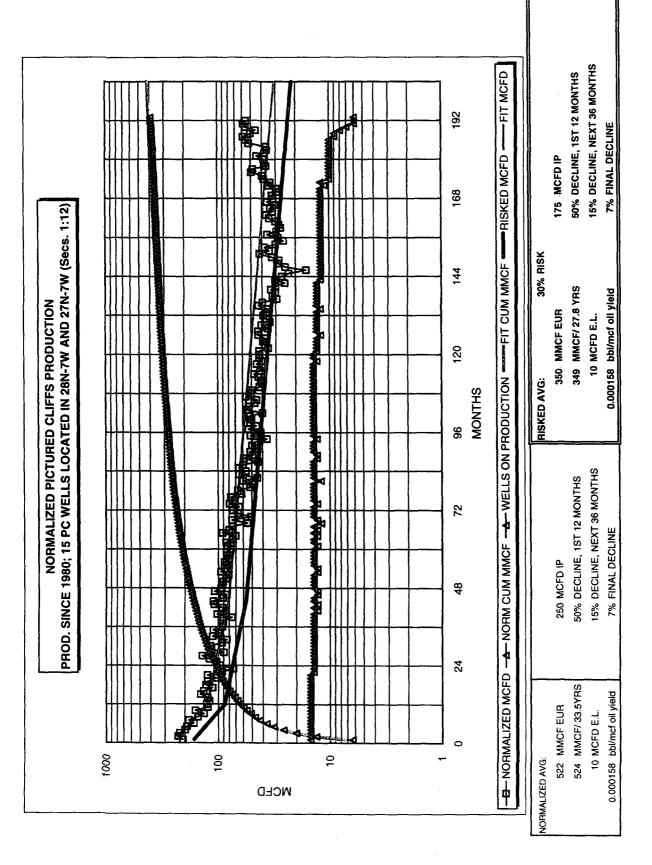

| THE NOTING MICH. THE NOTING MINICE THE WELL'S ON PRODUCTION STATES OF THE NOTION WINCE | RISKED AVG: 25% RISK | 231 MMCF EUR 116 MCFD IP | 225 MMCF IN 20 YRS 50.0% DECLINE, 1ST 12 MONTHS | 10 MCFD E.L. 10.0% DECLINE, NEXT 24 MONTHS | 0.0000 bbl/mcf oil yield 8.0% FINAL DECLINE |  |
|----------------------------------------------------------------------------------------|----------------------|--------------------------|-------------------------------------------------|--------------------------------------------|---------------------------------------------|--|
| MOFU                                                                                   |                      | 155 MCFD IP              | 50.0% DECLINE, 1ST 12 MONTHS                    | 10.0% DECLINE, NEXT 24 MONTHS              | 8.0% FINAL DECLINE                          |  |
| N COLUMN                                                                               | MALIZED AVG:         | 323 MMCF EUR             | 300 MMCF IN 20 YRS                              | 10 MCFD E.L.                               | 0.0000 bbl/mcf oil yield                    |  |