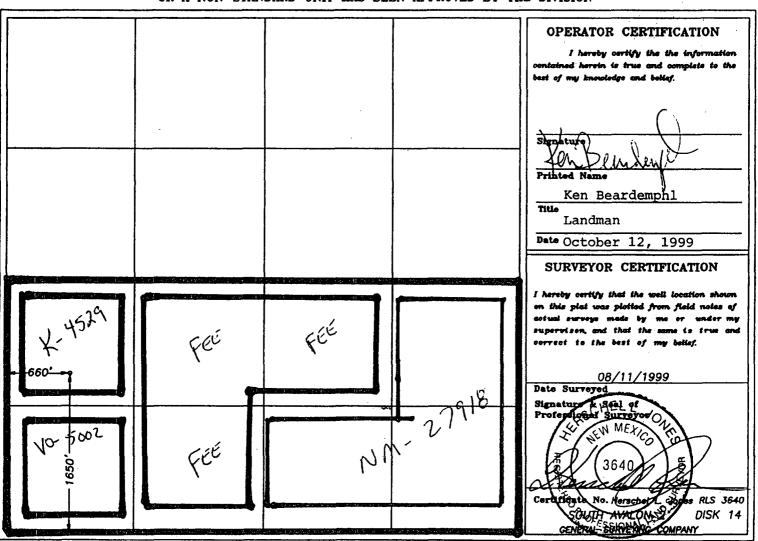

### WELL LOCATION AND ACREAGE DEDICATION PLAT

| API Number    | Pool Code    | Pool Name           |             |
|---------------|--------------|---------------------|-------------|
| 30-015-30899  | 73280        | Burton Flat Morrow  |             |
| Property Code | Prop         | erty Name           | Well Number |
| 24269         | SOUTH AVAL   | ON "ASZ" STATE COM. | 2           |
| OGRID No.     | Орег         | ator Name           | Elevation   |
| 025575        | YATES PETROL | EUM CORPORATION     | 3162        |

#### Surface Location

| UL or lot No. | Section | Township | Range | Lot Idn | Feet from the | North/South line | Feet from the | East/West line | County |
|---------------|---------|----------|-------|---------|---------------|------------------|---------------|----------------|--------|
| L             | 14      | 215      | 26E   | :       | 1650          | SOUTH            | 660           | WEST           | EDDY   |

#### Bottom Hole Location If Different From Surface

| UL or let No.   | Section  | Township    | Range         | Lot idn | Feet from the | North/South line | Feet from the | East/West line | County |
|-----------------|----------|-------------|---------------|---------|---------------|------------------|---------------|----------------|--------|
| Dedicated Acres | Joint or | r Infill Co | nsolidation C | ods Or  | der No.       |                  |               |                |        |

### NO ALLOWABLE WILL BE ASSIGNED TO THIS COMPLETION UNTIL ALL INTERESTS HAVE BEEN CONSOLIDATED OR A NON-STANDARD UNIT HAS BEEN APPROVED BY THE DIVISION

District I PO Box 1980, Hobbs, NM 88241-1980 District II