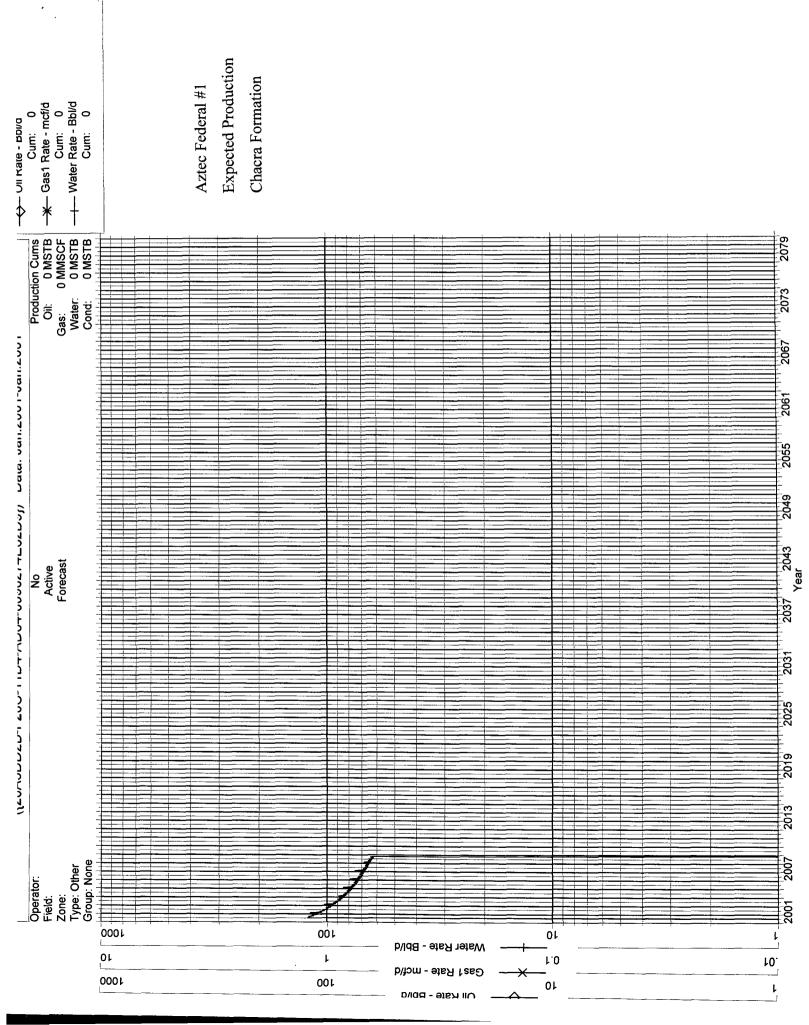

Aztec Federal #1 30N - 11W - 24Chacra / Mesaverde / Dakota

Completion #: 374401

Date: 01/24/2001 Time: 9:30 am