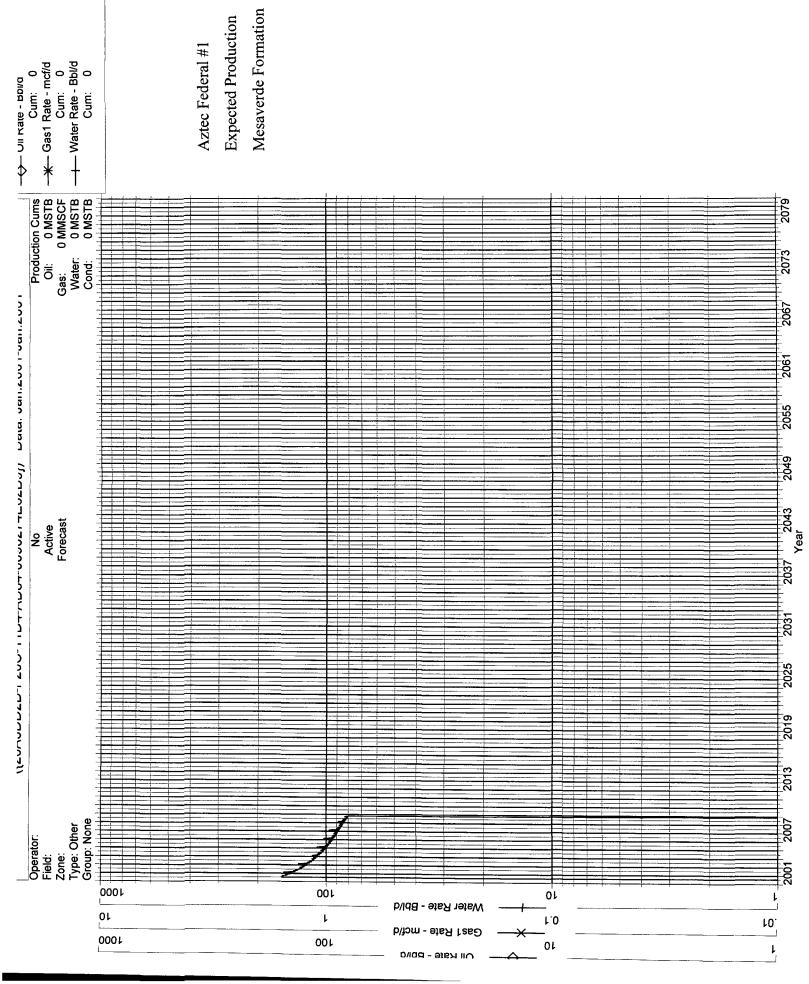

Aztec Federal #1 30N - 11W - 24Chacra / Mesaverde / Dakota

Completion #: 374401

Date: 01/24/2001 Time: 9:30 am