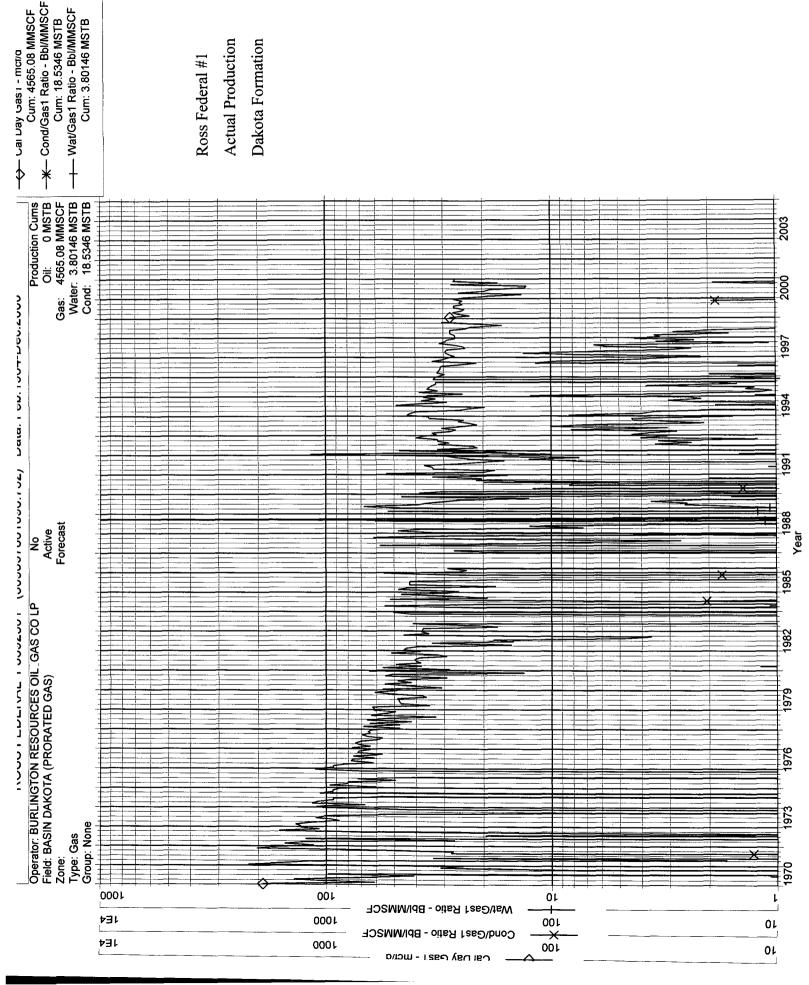

| DATA ELEMENT                                                                                                                                                                       | UPPER ZONE                                             | INTERMEDIATE ZONE                                       | LOWER ZONE                                             |
|------------------------------------------------------------------------------------------------------------------------------------------------------------------------------------|--------------------------------------------------------|---------------------------------------------------------|--------------------------------------------------------|
| Pool Name                                                                                                                                                                          | OTERO CHACRA                                           | BLANCO MESAVERDE                                        | BASIN DAKOTA                                           |
| Pool Code                                                                                                                                                                          | 82329                                                  | 72319                                                   | 71599                                                  |
| Fop and Bottom of Pay Section Perforated or Open-Hole Interval)                                                                                                                    | WILL BE SUPPLIED UPON COMPLETION                       | WILL BE SUPPLIED UPON COMPLETION                        | 6868'-7060'                                            |
| Method of Production (Flowing or Artificial Lift)                                                                                                                                  | FLOWING                                                | FLOWING                                                 | FLOWING                                                |
| Bottomhole Pressure (Note: Pressure data will not be required if the bottom perforation in the lower zone is within 150% of the depth of the top perforation in the upper zone)    | 475 PSI – CURRENT 1091 PSI – ORIGINAL (see attachment) | 596 PSI - CURRENT  1017 PSI - ORIGINAL (see attachment) | 687 PSI – CURRENT 2961 PSI – ORIGINAL (see attachment) |
| Oil Gravity or Gas BTU<br>(Degree API or Gas BTU)                                                                                                                                  | 1179                                                   | 1257                                                    | 1129                                                   |
| Producing, Shut-In or<br>New Zone                                                                                                                                                  | New Zone                                               | New Zone                                                | SHUT IN                                                |
| Date and Oil/Gas/Water Rates of Last Production. (Note: For new zones with no production history, applicant shall be required to attach production estimates and supporting data.) | Date: Rates:                                           | Date: Rates:                                            | Date: 11/30/00  Rates: 270 mcfd                        |
| Fixed Allocation Percentage (Note: If allocation is based upon something other than current or past production, supporting data or explanation will be required.)                  | Oil Gas % % WILL BE SUPPLIED UPON COMPLETION           | Oil Gas % WILL BE SUPPLIED UPON COMPLETION              | Oil Gas % WILL BE SUPPLIED UPON COMPLETION             |

| CH<br>CH<br>CH                                                       | <u>Well Name</u><br>ALBRIGHT 2J 3215601<br>ALBRIGHT 2J 3215601<br>ALBRIGHT 2J 3215601                                                                                                                                                                                                                                                                                                                                                   | <u>Date</u><br>1979 9 23<br>1981 9 15<br>1983 8 24                                                                                                                          | <u>PSI</u><br>1,005<br>417<br>441                                                                                    |
|----------------------------------------------------------------------|-----------------------------------------------------------------------------------------------------------------------------------------------------------------------------------------------------------------------------------------------------------------------------------------------------------------------------------------------------------------------------------------------------------------------------------------|-----------------------------------------------------------------------------------------------------------------------------------------------------------------------------|----------------------------------------------------------------------------------------------------------------------|
| MV<br>MV<br>MV<br>MV                                                 | Well Name MURPHY COM 3 262301                                                                                                                                                                                                                                                                                   | Date 1989 2 7 1989 10 31 1991 7 2 1991 12 16 1993 7 29 1993 7 30                                                                                                            | PSI<br>884<br>790<br>604<br>592<br>473<br>522                                                                        |
| DK<br>DK<br>DK<br>DK<br>DK<br>DK<br>DK<br>DK<br>DK<br>DK<br>DK<br>DK | Well Name ROSS FEDERAL 1 5392301 | Date  1964 2 21  1970 7 21  1971 4 9  1972 9 7  1973 5 2  1975 6 9  1977 6 30  1979 6 20  1981 6 8  1983 6 8  1983 6 8  1985 6 27  1989 3 7  1989 12 7  1990 12 7  1992 8 7 | PSI<br>2,418<br>1,244<br>1,361<br>1,441<br>918<br>862<br>716<br>724<br>630<br>593<br>693<br>762<br>594<br>614<br>577 |