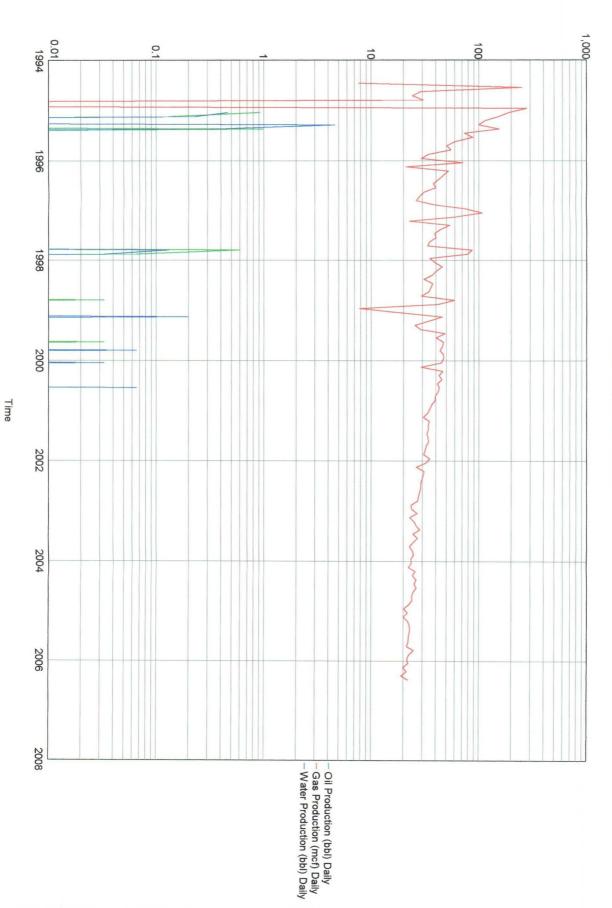

The Strawn is a new zone and production curves are not available.

The Atoka is a new zone and production curves are not available.

Additional Morrow interval to be included but is not reflected in attached curve.

Lease Name: GARDNER DRAW UNIT County, State: EDDY, NM Operator: YATES PETROLEUM CORPORATION Field: WILDCAT Reservoir: MORROW Location: 32 19S 21E

**Production Rates** 

S. P. YATES CHAIRMAN OF THE BOARD JOHN A. YATES PRESIDENT PEYTON YATES EXECUTIVE VICE PRESIDENT RANDY G. PATTERSON SECRETARY DENNIS G. KINSEY TREASURER