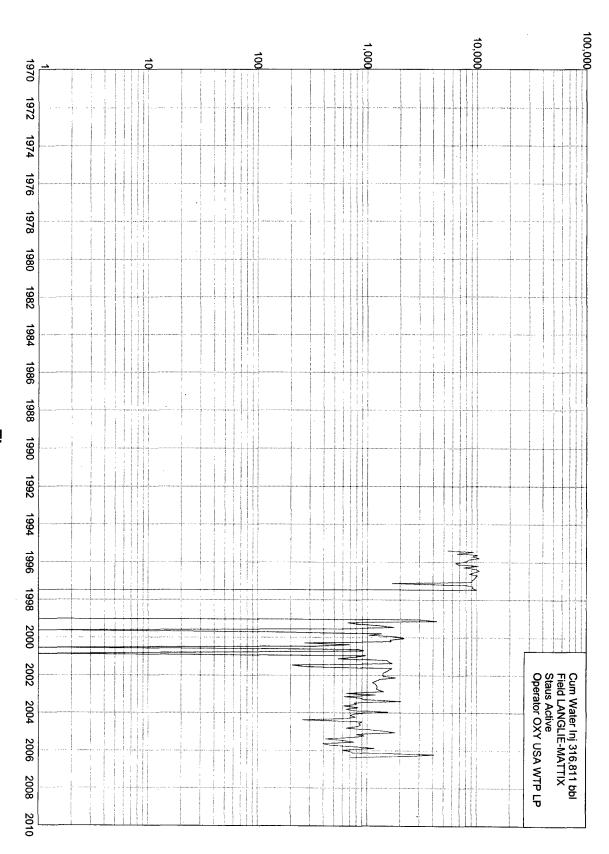

s are broken out by groups of 25 on each page. Switching pages can be done by clicking the "Next 25" or "Previous 25" links.

**Displaying Screen 1 of 1** 

**API Number** ULSTR Footages 1962 FNL & 660 FEL 3002511027 H-6-24S-37E r Well Name & Number: MYERS LANGLIE MATTIX UNIT No. 141 **Operator: OXY USA WTP LIMITED PARTNERSHIP** C 3002532566 H-6-24S-37E 2620 FNL & 90 FEL Well Name & Number: MYERS LANGLIE MATTIX UNIT No. 272 **Operator: OXY USA WTP LIMITED PARTNERSHIP** C 3002532593 H-6-24S-37E 1410 FNL & 90 FEL Well Name & Number: MYERS LANGLIE MATTIX UNIT No. 270 **Operator: OXY USA INC** 3002538053 1980 FNL & 990 FEL C H-6-24S-37E

Well Name & Number: MYERS B FEDERAL No. 034 Operator: PLANTATION OPERATING LLC

Continue Go Back



# MYERS LANGLIE MATTIX UNIT 141 6 24S 37E LANGLIE-MATTIX



INJECTION Production Rates (BWPM)

Time

| Form 9-331<br>(May-1963)                                   | DEPART                                                      | UNITED STATE<br>MENT `F THE<br>GEOLOGICAL SU                  | INTERIOR                              | SUBMIT IN TRIPLICAT.<br>(Other instructions or-<br>verse side) | 5. LEASE DESIGNATION<br>NM 037667 7                          | U NO. 42-R1424.<br>AND SERIAL NO.