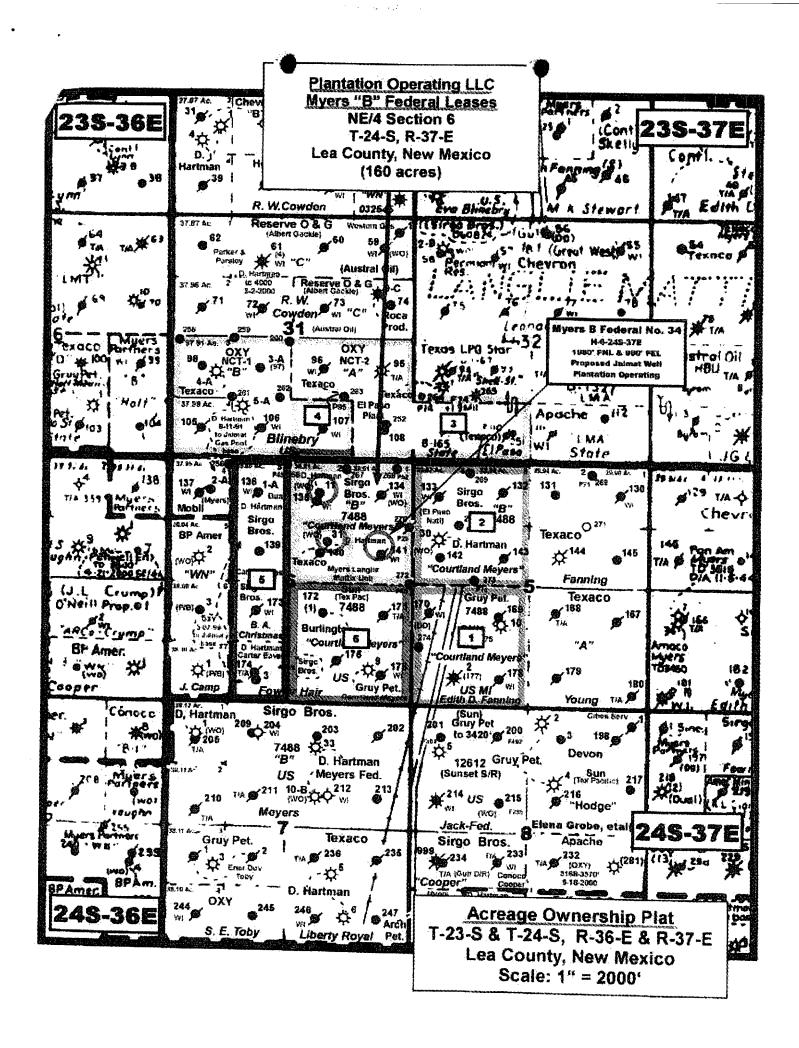

### LEA COUNTY, NEW MEXICO TOWNSHIP 24 SOUTH, RANGE 37 EAST, NMPM Section 6: Lot 1 and the SE/4 NE/4 (E/2 NE/4 equivalent).

Your application has been duly filed under the provisions of the "Special Pool Rules for the Jalmat Gas Pool," as promulgated by Division Order No. R-8170-P, issued in Case No. 12563 on December 14, 2001, and Division Memorandum of Interpretation dated June 8, 2004.

From the Division's records and from the information provided in your application, it is understood that development of the Jalmat Gas Pool within the NE/4 equivalent of Section 6 commenced with Division Administrative Order NSP-1076, dated December 16, 1977, which order approved a non-standard 159.16-acre gas spacing for gas production from Amoco Production Company's Myers "B" Federal Well No. 31 (*API No. 30-025-25766*), located at a standard gas well location 1650 feet from the North line and 1830 feet from the East line (Unit G) of Section 6. By letter from the Division Director dated June 27, 1980 Amoco was authorized to include its Myers "B" Federal Well No. 11 (*API No. 30-025-11024*) into this 159.16-acre unit as an infill well at a standard gas well location 660 feet from the North line and 1980 feet from the East line (Lot 2/Unit B) of Section 6.

### FEDERAL EXPRESS

Michael E. Stogner, Chief Hearing Officer New Mexico Oil Conservation Division 1220 So. St. Francis Drive Santa Fe, NM 87505

RE: Myer B Federal No. 34 - Proposed Drilling to Jalmat Pool 1980' FNL & 990' FEL Unit H, Sec 6, T-24S, R-37F Lea County, New Mexico Administrative Application for Simultaneous Dedication, Non-Standard Location, in Existing Non-Standard Provation Unit Administrative Order No. NSP-1076

Dear Mr. Stogner,

Please find enclosed a copy of previously approved Administrative Order No. NSP-1076 to simultaneously dedicate two Jalmat gas wells, to the subject existing 160 acre Jalmat (Gas) proration unit, the Myers B Federal No. 11 & 31 in the NSP approved December 16, 1977 consisting of NE/4 Section 6 T-24S, R-37E Lea County, New Mexico. These two wells were later recompleted as 40 acre Jalmat oil wells in December 2000 and December 1996, respectively by the previous operator. Subsequently we would like to add an additional well to the existing 160 acre NSP.

We hereby ask your approval to drill corresponding to the new drilling application for Myer B Federal No. 34, 1980' FNL and 990' FEL, Sec. 6, T-24S, R-37E, Lea County, New Mexico. Approval of the simultaneous dedication application will prevent waste, by allowing for the optimal recovery of remaining gas reserves while protecting our mineral rights, (including gas reserves from tighter Jalmat strata, within the Jalmat interval).

## LIST OF OFFSET JALMAT OPERATORS

٠

Р.,

Plantation Operating, LLC Myer B Federal # 34 H-6-T24S-R37E Unit H, Sec. 6, T-24S, R37E Lea County, New Mexico

| Iract No.      | Operator                          | Lease and Well Name (s)             | Well Locations | PU Description                                                                     | No. of Acres ACT/INA | ACT/INA |
|----------------|-----------------------------------|-------------------------------------|----------------|------------------------------------------------------------------------------------|----------------------|---------|
| l (Orange)     | Gruy Petroleum Management Company | Countland Myers #10                 | K-5-24S-37E    | 5 W/4 Section 2,<br>T-24-S, R-37-E                                                 | 160                  | ACT     |
| 2 (Green)      | Plantation Operating, LLC         | Myers B Federal RA B #30            | B-5.248-37E    | NW/4 Section 5,<br>T-24-5, R-37-E                                                  | 091                  | NA      |
| 3 (Light Blue) | XTO Energy Incorporated           | E E Blincbry A Federal NCT-1 Com #5 | N-31-23S-37E   | SW/4, N/2 SE/4, SE/4 SE/4<br>Section 31 and S/2 SW/4<br>Section 32, T-23-S, R-37-E | 355.96               | ACT     |
| 4 (Pink)       | Oxy USA WTP LP                    | Myers Langlie Mattix Unit #107      | 0-31-23S-37E   | SW/4, SE/4 Section 31,<br>T-23-S, R-37-E                                           | 40                   | INA     |
| 5 (Brown)      | Plantation Operating, LLC         | Carter Eaves NCT A #1               | N-6-24S-37E    | E/2 NW/4, E/2 SW/4<br>Section 6, T-24-S, R-37-E                                    | 159.8                | ACT     |
| 6 (Dark Blue)  | Gruy Petroleum Management Company | Courtland Myers #9                  | P-6-24S-37E    | SE/4 Section 6,<br>T-24-S, R-37-E                                                  | 091                  | ACT     |