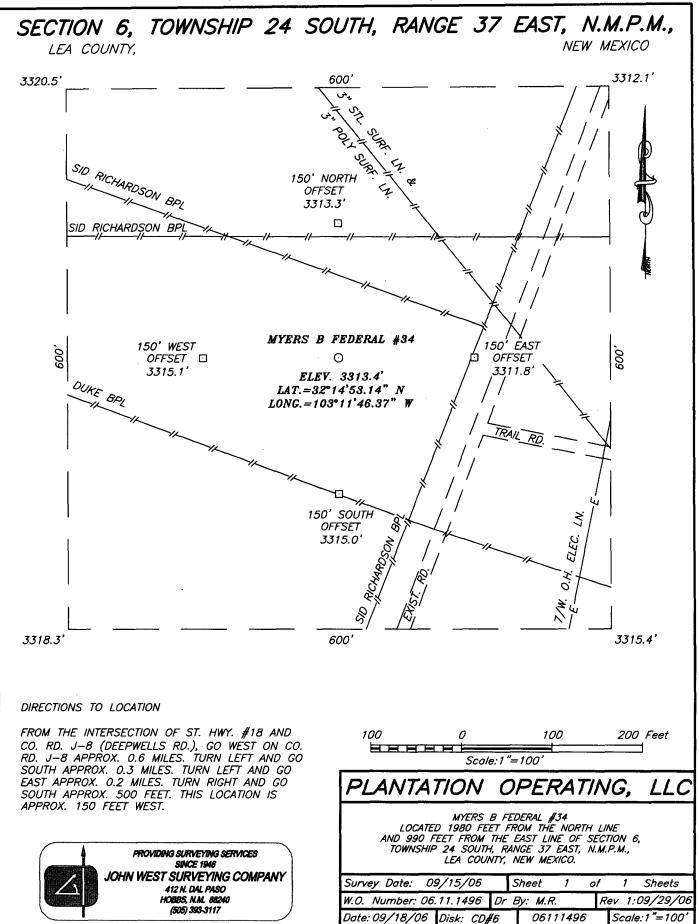

### FEDERAL EXPRESS

Michael E. Stogner, Chief Hearing Officer New Mexico Oil Conservation Division 1220 So. St. Francis Drive Santa Fe, NM 87505

RE: Myer B Federal No. 34 - Proposed Drilling to Jalmat Pool 1980' FNL & 990' FEL Unit H, Sec 6, T-24S, R-37F Lea County, New Mexico Administrative Application for Simultaneous Dedication, Non-Standard Location, in Existing Non-Standard Provation Unit Administrative Order No. NSP-1076

We hereby ask your approval to drill corresponding to the new drilling application for Myer B Federal No. 34, 1980' FNL and 990' FEL, Sec. 6, T-24S, R-37E, Lea County, New Mexico. Approval of the simultaneous dedication application will prevent waste, by allowing for the optimal recovery of remaining gas reserves while protecting our mineral rights, (including gas reserves from tighter Jalmat strata, within the Jalmat interval).