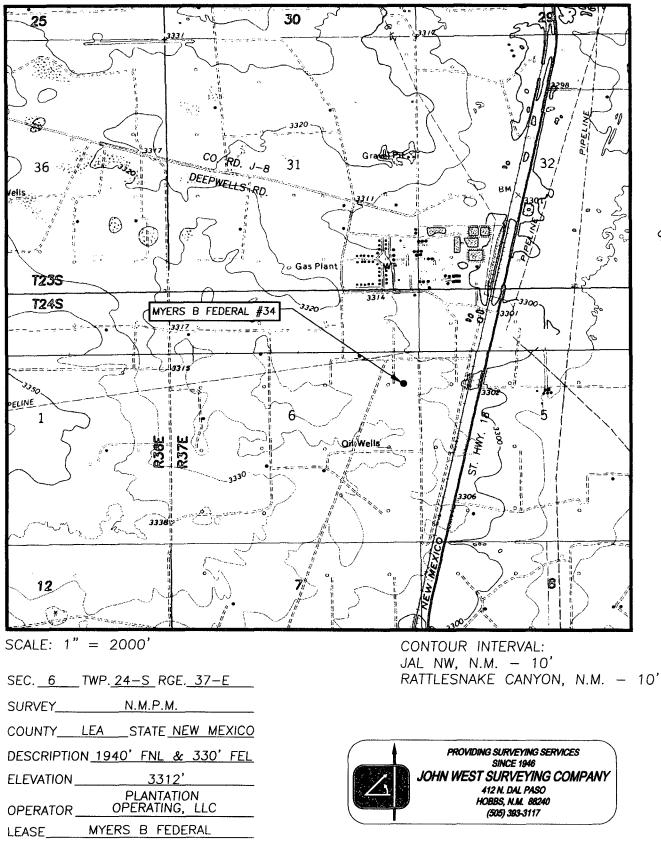

From the Division's records and from the information provided in your application, it is understood that development of the Jalmat Gas Pool within the NE/4 equivalent of Section 6 commenced with Division Administrative Order NSP-1076, dated December 16, 1977, which order approved a non-standard 159.16-acre gas spacing for gas production from Amoco Production Company's Myers "B" Federal Well No. 31 (*API No. 30-025-25766*), located at a standard gas well location 1650 feet from the North line and 1830 feet from the East line (Unit G) of Section 6. By letter from the Division Director dated June 27, 1980 Amoco was authorized to include its Myers "B" Federal Well No. 11 (*API No. 30-025-11024*) into this 159.16-acre unit as an infill well at a standard gas well location 660 feet from the North line and 1980 feet from the East line (Lot 2/Unit B) of Section 6.