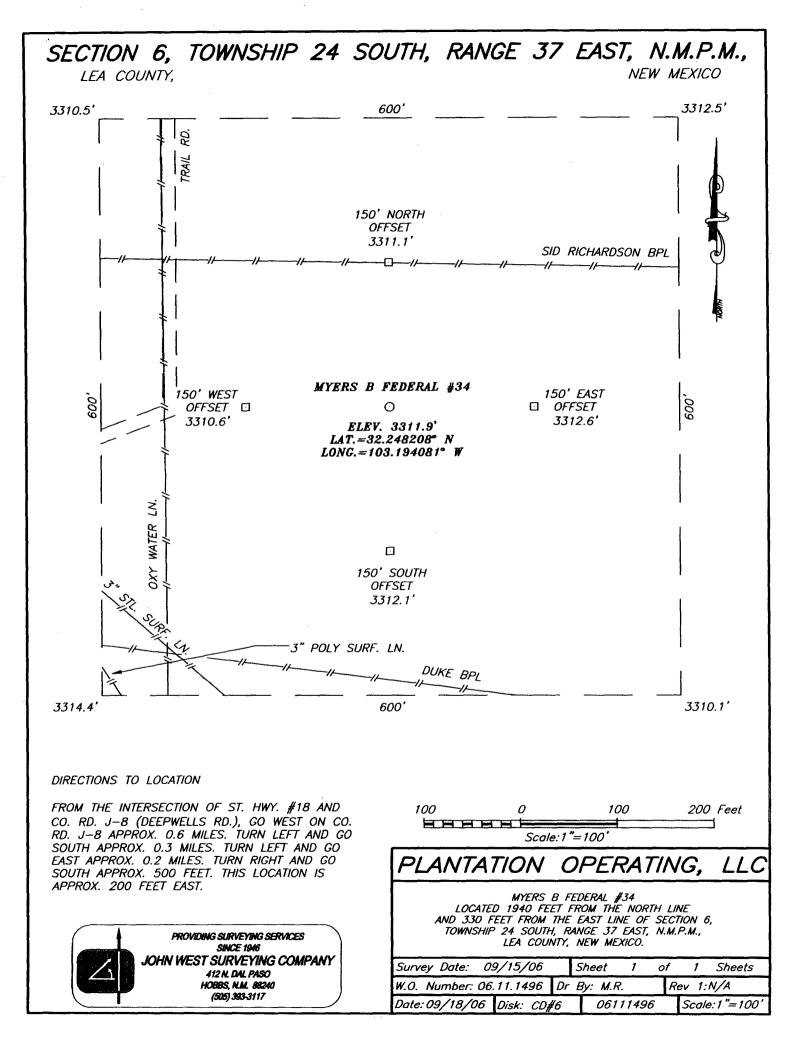

### FEDERAL EXPRESS

Michael E. Stogner, Chief Hearing Officer New Mexico Oil Conservation Division 1220 So. St. Francis Drive Santa Fe, NM 87505

RE: Myer B Federal No. 34 - Proposed Drilling to Jalmat Pool 1980' FNL & 990' FEL Unit H, Sec 6, T-24S, R-37F Lea County, New Mexico Administrative Application for Simultaneous Dedication, Non-Standard Location, in Existing Non-Standard Provation Unit Administrative Order No. NSP-1076

We hereby ask your approval to drill corresponding to the new drilling application for Myer B Federal No. 34, 1980' FNL and 990' FEL, Sec. 6, T-24S, R-37E, Lea County, New Mexico. Approval of the simultaneous dedication application will prevent waste, by allowing for the optimal recovery of remaining gas reserves while protecting our mineral rights, (including gas reserves from tighter Jalmat strata, within the Jalmat interval).