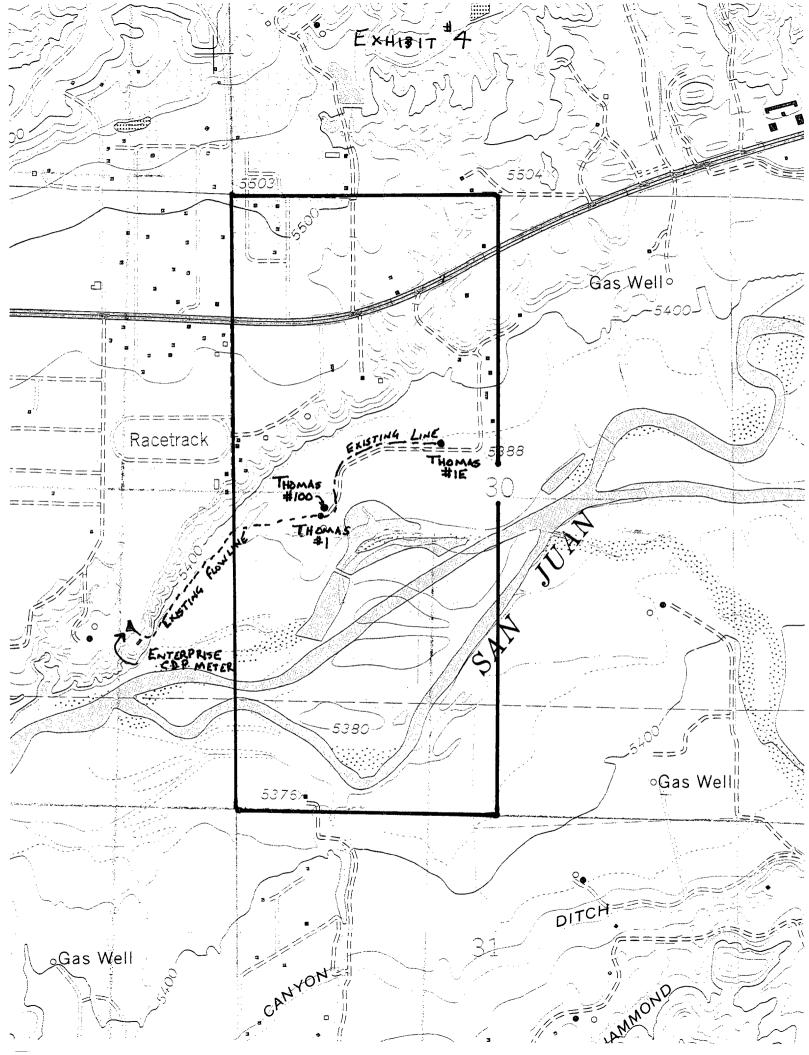

Section 30, T29N, R11W

Dear Mr. Fesmire,

Thompson Engineering requests permission to surface commingle the gas production from the above mentioned wells so they can utilize an existing compressor and one half mile flowline. The west half of Section 30, T29N, R11W is dedicated to all three wells but the interests are different between the two pools. This half section contains two 40 acre Federal leases (NMNM 019406 and NMNM 020982) and 235.20 acres of fee lands. This Dakota acreage has been communitized under Agreement (CA) NMNM99491. A pooling agreement has been recorded in San Juan County for the Basin Fruitland Coal formation. The Communitization agreement for the Basin Fruitland Coal is pending.

1. Proposed System: The wells are to be commingled upstream from a CPD meter so they can utilize a common compressor and flowline. The existing Enterprise meter is approximately 2500 feet from the Thomas #1 and #100. The Thomas #1E is approximately 1500 feet from the Thomas #1. Allocation meters will be installed on all wells. The gas flows into Enterprises' gathering system and they will maintain the CPD meter. The Dakota wells do produce liquid hydrocarbons but the liquids will not be commingled.

The actual commercial value of the commingled production will not be less than the sum of the values of the production from each well.

- 2. Wells, Locations, and Lease numbers: Exhibit 5 is a topo map showing the location of the wells and the existing flowline. All three wells are on fee surface lands. The BLM has received a copy of this application. See attached letter (Exhibit #6).
- 3. Schematic Diagram: Exhibit #7 is a schematic diagram of the proposed facilities.
- **4. Fuel Gas:** The compressor is the only shared facility that will burn fuel gas. The fuel gas will be allocated to each well in proportion to its share of the total production.
- **5. Mechanical Integrity:** The flow line from the Thomas #1E to the compressor at the Thomas #1 will be a buried 2" steel line approximately 1500' feet long with a pressure rating of 7,700 psig. The pipeline will be tested to the maximum wellhead pressure of the Thomas #1E. The flow line from the Thomas #100 to the compressor at the Thomas #1 will be a buried 2" steel line approximately 150' feet long with a pressure rating of 7,700 psig. The pipeline will be tested to the maximum wellhead pressure of the Thomas #100.
- **6. Gravity/BTU:** The BTU content of the two Dakota wells is 1264 MMBtu/MCF. The Thomas #100 is a new Fruitland Coal well that has not produced any gas yet. The well will be analyzed approximately 20 days after the first delivery. No liquid hydrocarbons will be commingled.
- 7. Allocation Formula: Since all three wells will have allocation meters, the production assigned to each well will be the integrated volume from the allocation meter minus its proportionate share of the compressor fuel gas.
- **8. Line Purging:** We do not anticipate purging the line very often, but when we do the lost gas will be allocated between the three wells.
- **9. Purged Fluids:** We do not anticipate having to purge the system, however any fluids purged will be natural gas, condensate, and produced water. Any line purging will be done to a tank.