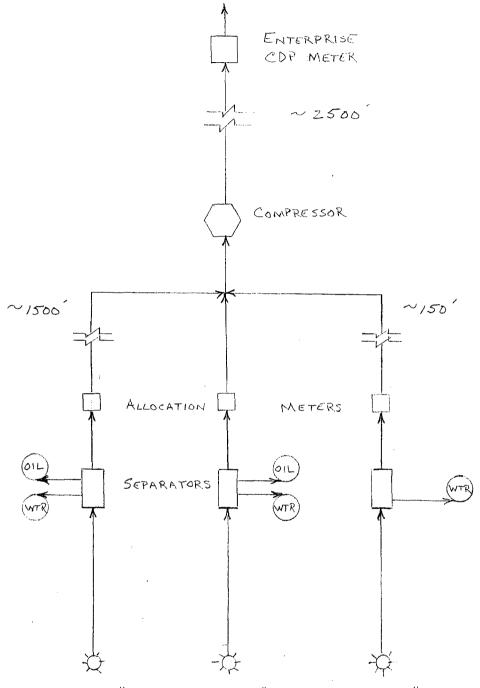

1. Proposed System: The wells are to be commingled upstream from a CPD meter so they can utilize a common compressor and flowline. The existing Enterprise meter is approximately 2500 feet from the Thomas #1 and #100. The Thomas #1E is approximately 1500 feet from the Thomas #1. Allocation meters will be installed on all wells. The gas flows into Enterprises' gathering system and they will maintain the CPD meter. The Dakota wells do produce liquid hydrocarbons but the liquids will not be commingled.

The actual commercial value of the commingled production will not be less than the sum of the values of the production from each well.

- 2. Wells, Locations, and Lease numbers: Exhibit 5 is a topo map showing the location of the wells and the existing flowline. All three wells are on fee surface lands. The BLM has received a copy of this application. See attached letter (Exhibit #6).
- 3. Schematic Diagram: Exhibit #7 is a schematic diagram of the proposed facilities.
- **4. Fuel Gas:** The compressor is the only shared facility that will burn fuel gas. The fuel gas will be allocated to each well in proportion to its share of the total production.
- **5. Mechanical Integrity:** The flow line from the Thomas #1E to the compressor at the Thomas #1 will be a buried 2" steel line approximately 1500' feet long with a pressure rating of 7,700 psig. The pipeline will be tested to the maximum wellhead pressure of the Thomas #1E. The flow line from the Thomas #100 to the compressor at the Thomas #1 will be a buried 2" steel line approximately 150' feet long with a pressure rating of 7,700 psig. The pipeline will be tested to the maximum wellhead pressure of the Thomas #100.
- **6. Gravity/BTU:** The BTU content of the two Dakota wells is 1264 MMBtu/MCF. The Thomas #100 is a new Fruitland Coal well that has not produced any gas yet. The well will be analyzed approximately 20 days after the first delivery. No liquid hydrocarbons will be commingled.
- 7. Allocation Formula: Since all three wells will have allocation meters, the production assigned to each well will be the integrated volume from the allocation meter minus its proportionate share of the compressor fuel gas.
- **8. Line Purging:** We do not anticipate purging the line very often, but when we do the lost gas will be allocated between the three wells.
- **9. Purged Fluids:** We do not anticipate having to purge the system, however any fluids purged will be natural gas, condensate, and produced water. Any line purging will be done to a tank.