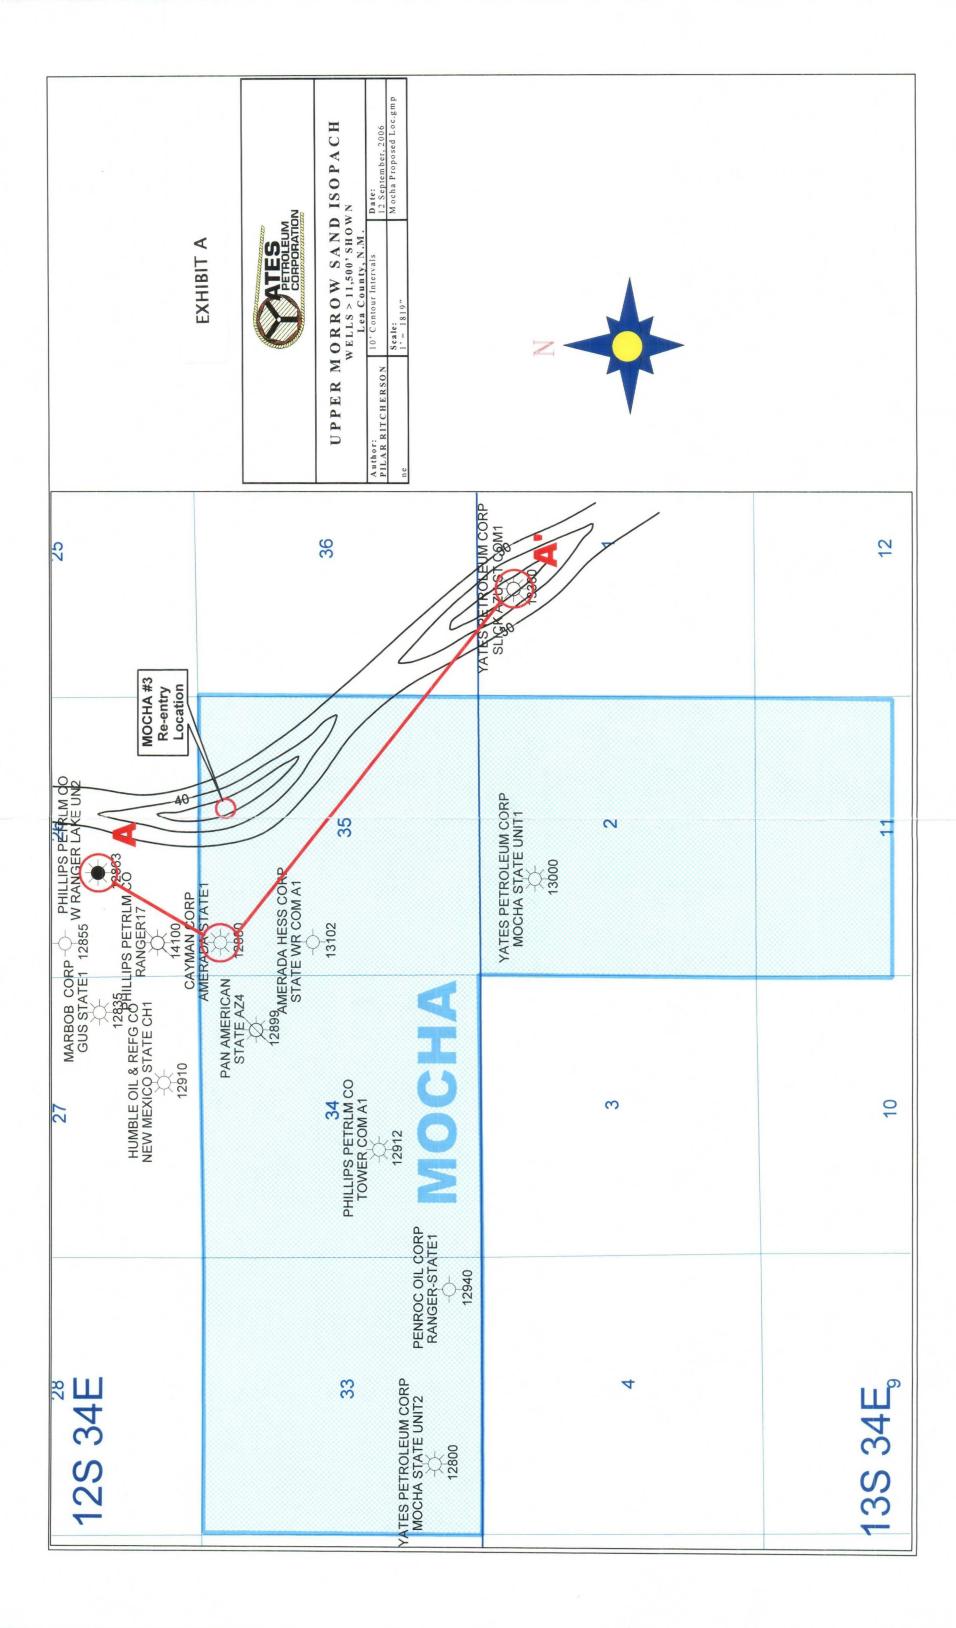

The non-standard location is required by geologic conditions.

The non-standard location is required by geologic conditions. This proposed location is unorthodox because it is governed by the Division's Statewide Rules which provides for gas wells on 320-acre spacing units to be located no closer than 660 feet to the outer boundary of the quarter section on which the well is located and no closer than 10 feet to any quarter-quarter section line or subdivision inner boundary. The proposed unorthodox well location is only 106 feet from the north and east boundaries of the spacing unit. Yates proposes to deepen the well to approximately 12,300 feet into the Upper Mississippian to test the Morrow sand. Included as Exhibit A is a prospective Morrow trend map generated from offset well logs and a cross-section. This Morrow sand was found in Yates' offsetting well, the Slick AZU State Com Well No. 1 also shown on the map. The Mocha State Well No. 1 is located in the NW/4 of Section 2,

# Administrative Application September 22, 2006 Page 2

Township 13 South, Range 34 East NMPM and has accumulated 1,967 barrels of oil, 683 barrels of water, and 96,559 million cubic foot of gas from the Morrow. However, this well was damaged during completion which has affected production.

**Exhibit B** is Cross-Section A-A' and shows the Slick Morrow sand. The equivalent limes found in other wells in the are typified by the West Ranger Lake Unit 16 Well No. 2 and Amerada State Well No. 1 logs. The Slick No. 1 well production tested the Upper Morrow sand shown in the cross-section and recovered 100% water. Yates expects that the sands found in the Slick Well No. 1 will be at the Mocha Well No. 3 location. Using the Amerada well and Slick well logs, Yates surmises that the Morrow sand will be anywhere from 70 feet to 100 feet high in the Mocha Well No. 3.