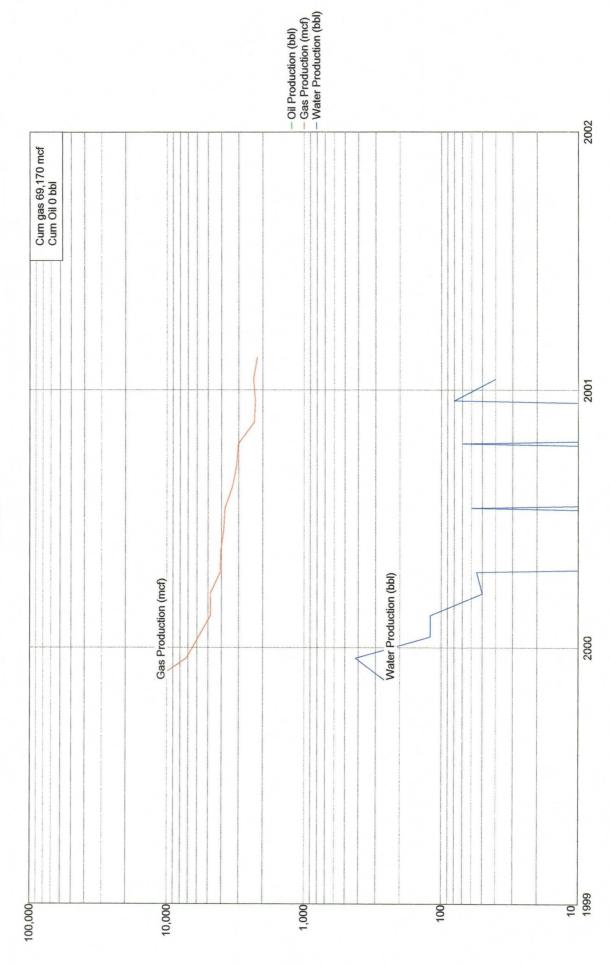

Attachments:

C-102 for each zone to be commingled showing its spacing unit and acreage dedication. Production curve for each zone for at least one year. (If not available, attach explanation.) For zones with no production history, estimated production rates and supporting data. Data to support allocation method or formula. Notification list of working, royalty and overriding royalty interests for uncommon interest cases.

### Lease Name: CARSON County, State: RIO ARBA, NM Operator: TAURUS EXPLORATION USA INCORPORATED Field: BLANCO Reservoir: MESAVERDE Location: 29 30N 4W SE SW SW

۰.

## Carson 6