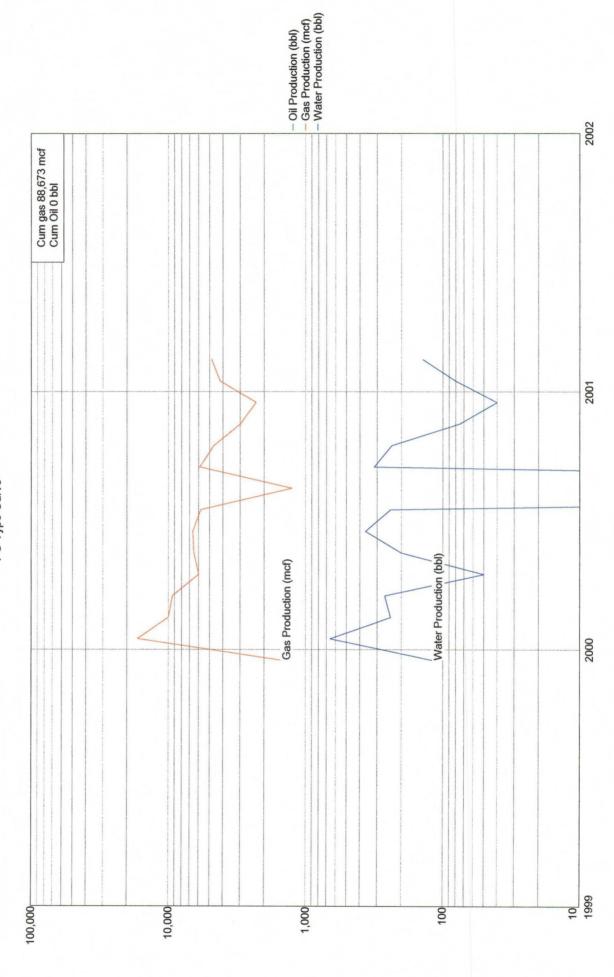

Attachments:

C-102 for each zone to be commingled showing its spacing unit and acreage dedication. Production curve for each zone for at least one year. (If not available, attach explanation.) For zones with no production history, estimated production rates and supporting data. Data to support allocation method or formula. Notification list of working, royalty and overriding royalty interests for uncommon interest cases.

### Lease Name: CARSON County, State: RIO ARBA, NM Operator: TAURUS EXPLORATION USA INCORPORATED Field: BLANCO EAST Reservoir: PICTURED CLIFFS Location: 29 30N 4W SE NE NW

۰.,

• .

### Carson #6