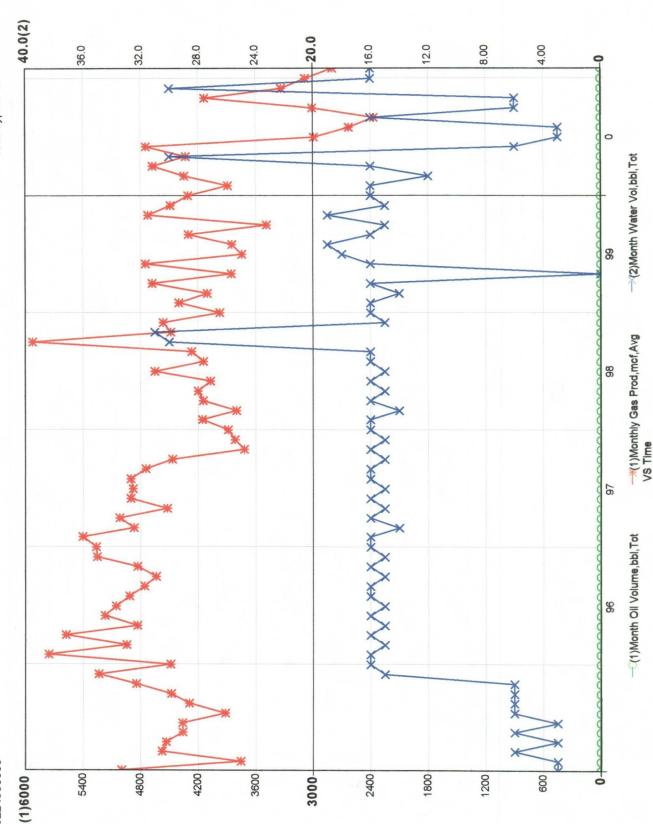

## E: Production Decline Curves

Attached

# Marathon Oil Company Jicarilla (Basin Dakota) No. 11E

Well Name: JICARILLA BD 11E PDEN ID: 5000130.000 Property No: TOW5000130 Production Area: FARMINGTON 3253 API No: 30039224600000