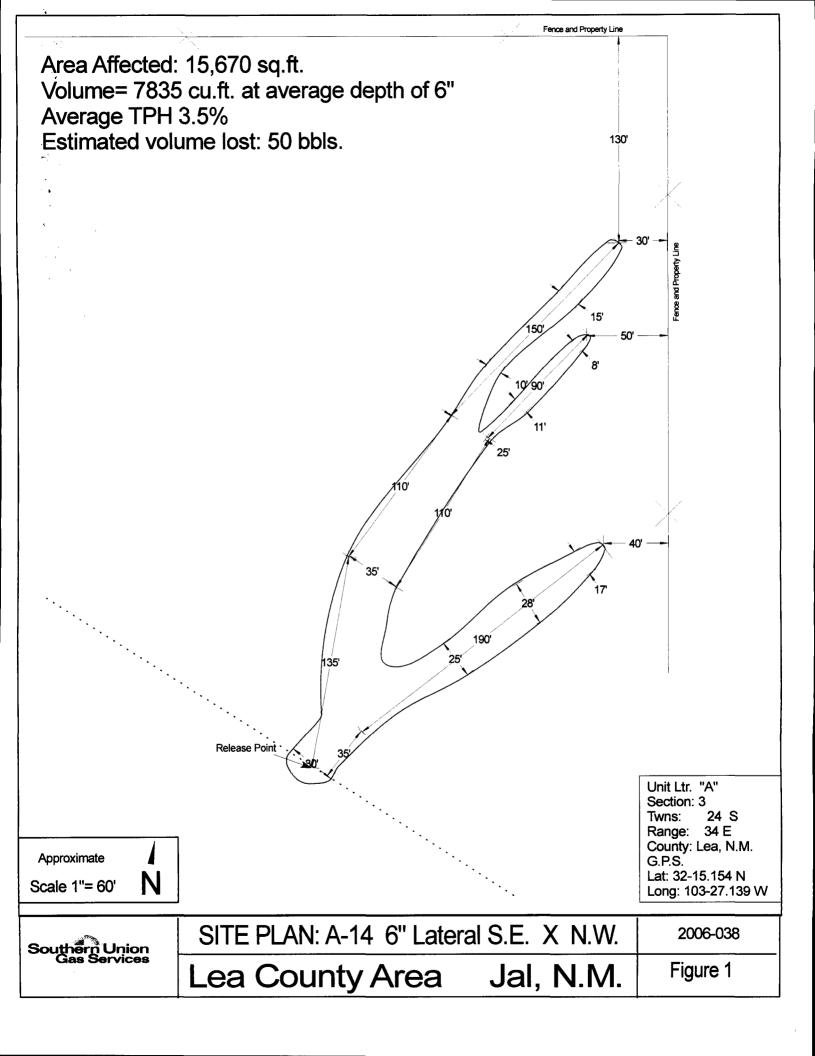

| QN       |
| 8/21/2006      | Area #3 Surface Comp.                   | 6700    | 29900                    | 2690    | 39300  |          |         |         |              |                     |          |
| 8/21/2006      | Area #3 6" B.G.S. @ center              | 279     | 1550                     | 142     | 1970   |          |         |         |              |                     |          |
| 8/21/2006      | Area #4 Surface Comp.                   | 6020    | 33300                    | 2940    | 42300  |          |         | !       |              |                     |          |
| 8/21/2006      | Area #4 6" B.G.S. @ center              | 16.0    | 135                      | 19.9    | 171    |          | 2       | 2       | 2            | 2                   | 2        |







Photo 1



Southern Union Gas Services Site: A-14 6" Lateral Job #2006-038 Site assessment 8/21/06







Southern Union Gas Services Site: A-14 6" Lateral Job #2006-038 Site Assessment 8/21/06



Photo 5



Southern Union Gas Services Site: A-14 6" Lateral Job #2006-038 Site Assessment 8/21/06



Photo 7



Southern Union Gas Services Site: A-14 6" Lateral Job #2006-038
Site Assessment 8/21/06



Southern Union Gas Services Site: A-14 6" Lateral Job #2006-038 Site Assessment 8/21/06