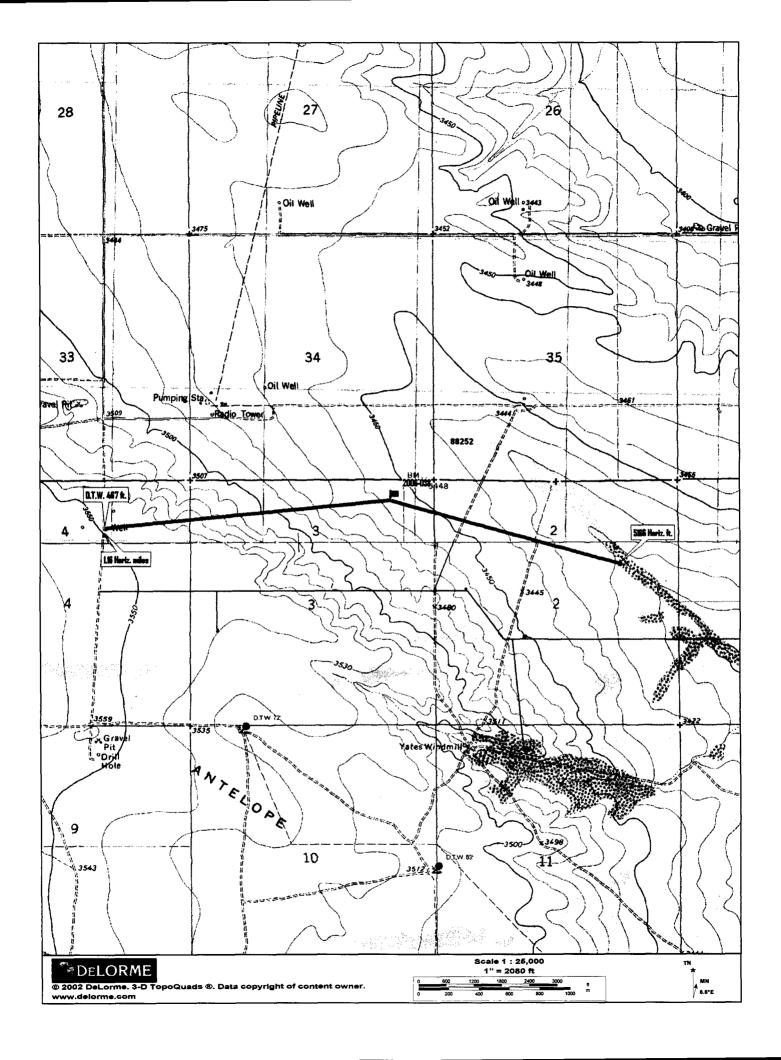

| 4863                                                                                                       | i t                                                                                                                       |                                                                                                                                              | R                                                                                                              | p# III(                                                                   |



### A-14 6" Lateral Job #2006-038 Ranking Analysis

| <b>NMOCD Standards</b> |            |                 |                                |             | Points |
|------------------------|------------|-----------------|--------------------------------|-------------|--------|
| Depth to Ground Wa     | iter       | Greater than 10 | 00 ft.                         |             | 0      |
| Depth to Ground Wa     | iter       | Less than 100   | ft. but greater than 50 ft.    |             | 10     |
| Depth to Ground Wa     | ter        | Less than 50 ft |                                |             | 20     |
| Well Head Protection   | າ          | Less than 1000  | ft. from a water source, or;   | Yes         | 20     |
|                        |            | Less than 200   | ft.