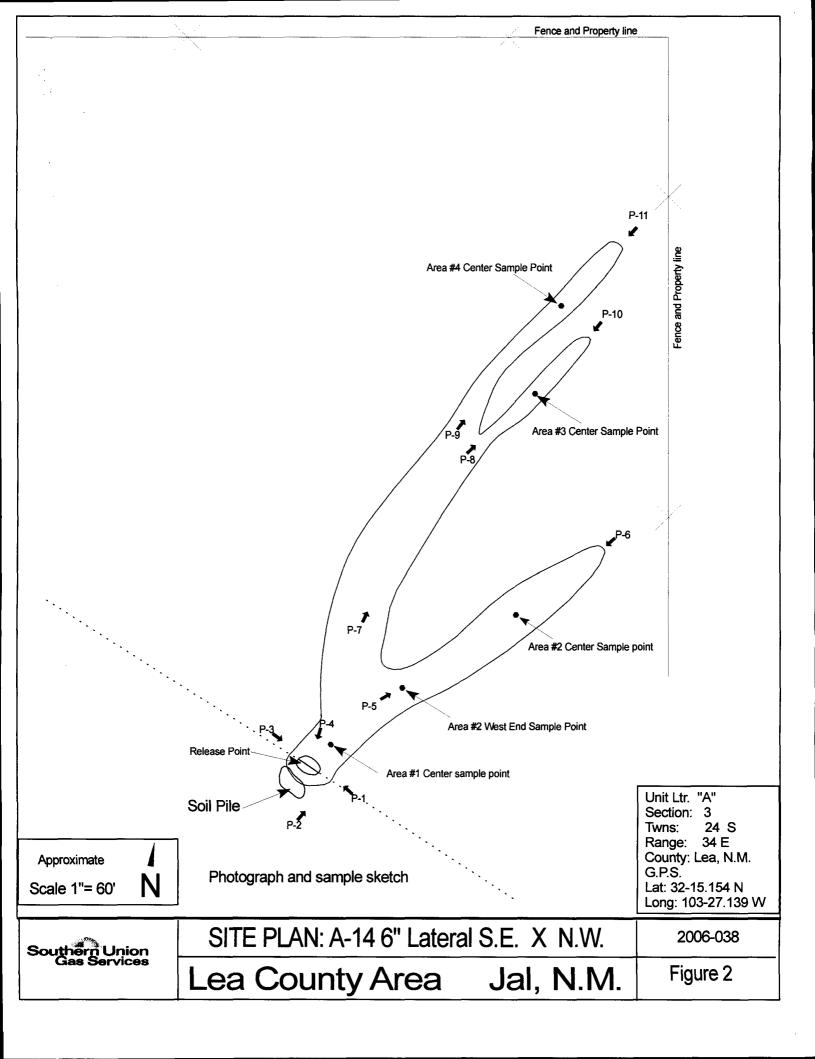

| QN       |
| 8/21/2006      | Area #3 Surface Comp.                   | 6700    | 29900                    | 2690    | 39300  |          |         |         |              |                     |          |
| 8/21/2006      | Area #3 6" B.G.S. @ center              | 279     | 1550                     | 142     | 1970   |          |         |         |              |                     |          |
| 8/21/2006      | Area #4 Surface Comp.                   | 6020    | 33300                    | 2940    | 42300  |          |         | !       |              |                     |          |
| 8/21/2006      | Area #4 6" B.G.S. @ center              | 16.0    | 135                      | 19.9    | 171    |          | 2       | 2       | 2            | 2                   | 2        |







Photo 1



Southern Union Gas Services Site: A-14 6" Lateral Job #2006-038 Site assessment 8/21/06







Southern Union Gas Services Site: A-14 6" Lateral Job #2006-038 Site Assessment 8/21/06



Photo 5



Southern Union Gas Services Site: A-14 6" Lateral Job #2006-038 Site Assessment 8/21/06



Photo 7



Southern Union Gas Services Site: A-14 6" Lateral Job #2006-038
Site Assessment 8/21/06



Southern Union Gas Services Site: A-14 6" Lateral Job #2006-038 Site Assessment 8/21/06