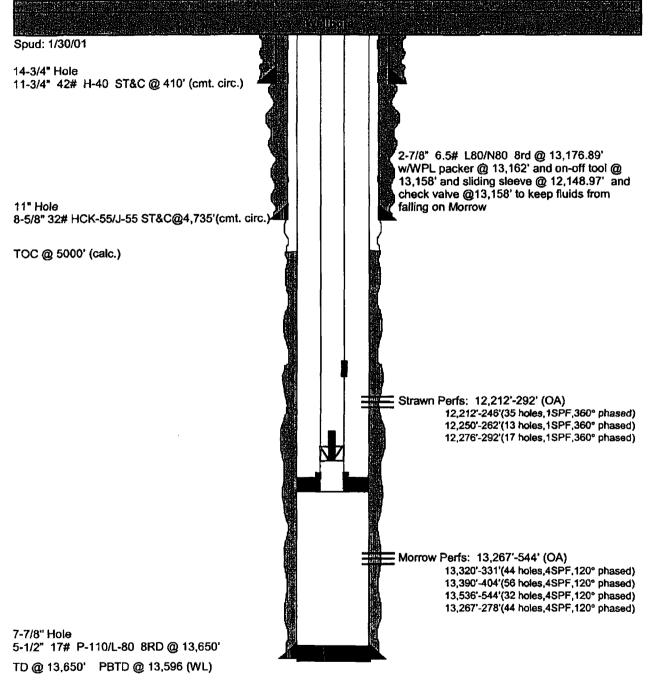

-7/8" TBG.<br>3) TST BOP'S TO 5000 PSI.<br>4) DRL THRU CIBP.<br>5) RUN PRODUCTION LOG<br>5) PLACE TO SALES.<br>14. I hereby certify that the fr<br>Name (Printed/Typed)<br>Bev Hatfield<br>Signature<br>EDERAL OR STATE OFFIC      | I. Final Abandonment Notices shall be f<br>ady for final inspection.<br>OMMINGLE CORBIN; STRAWN, S<br>ACROSS STRAWN & MORROW<br>foregoing is true and correct | iled only after all requirements, Incl<br>SOUTH & CORBIN; MORROW,<br>PERFS. (12212-13544). | Title           | ion, have been completed<br>FOLLOWS:<br>itory Admin.<br>しし - ( ぢ - つ) | Date                                    |                 |

## EOG RESOURCES, INC. 1310' FSL & 1980' FEL Sec. 18-T18S-R33E

•••••

## CORBIN "18" FED. COM #1 LEA CO., NEW MEXICO AUGUST 16, 2001

## PROPOSED WELLBORE SCHEMATIC



## EOG RESOURCES, INC. 1310' FSL & 1980' FEL Sec. 18-T18S-R33E

• • .\*

## CORBIN "18" FED. COM #1 LEA CO., NEW MEXICO JUNE 25, 2001

## CURRENT WELLBORE SCHEMATIC



\\EOGMFS1\COMMON\SCHEM\LEA\CORBIN 18 FED. COM NO.1\COMP.DOC

| Form 3150-4<br>(August 1999)<br>(1 original, 7 copie: |                                 | BU             | EPARTMEN           | IED STATES<br>IT OF THE IN<br>LAND MANA | ITERIOR<br>GEMENT       |                      | 162                        | 25 N. Fr                                | əhc        | Division<br>Division<br>Expires: November<br>2240 ial No.    |                                        |
|-------------------------------------------------------|---------------------------------|----------------|--------------------|-------------------------------