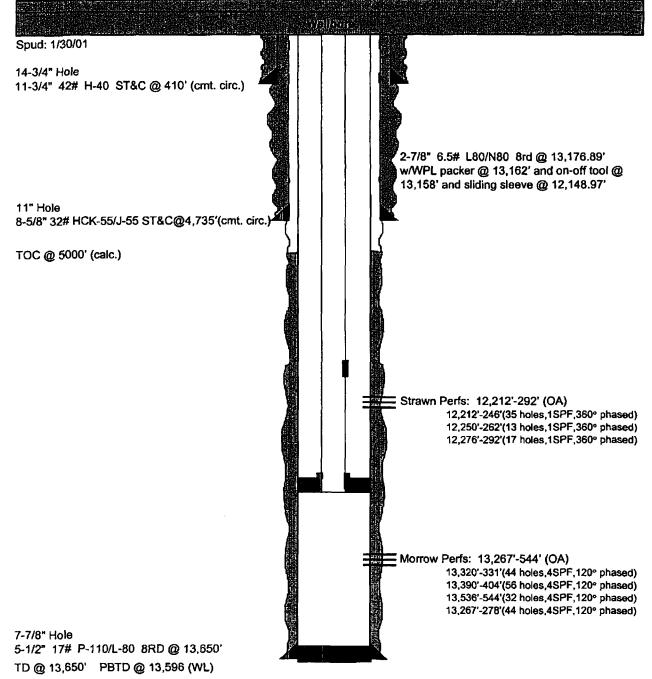

br>Bev Hatfield<br>Signature<br>EDERAL OR STATE OFFIC      | I. Final Abandonment Notices shall be f<br>ady for final inspection.<br>OMMINGLE CORBIN; STRAWN, S<br>ACROSS STRAWN & MORROW<br>foregoing is true and correct | iled only after all requirements, Incl<br>SOUTH & CORBIN; MORROW,<br>PERFS. (12212-13544). | Title           | ion, have been completed<br>FOLLOWS:<br>itory Admin.<br>しし - ( ぢ - つ) | Date                                    |                 |

## EOG RESOURCES, INC. 1310' FSL & 1980' FEL Sec. 18-T18S-R33E

•••••

## CORBIN "18" FED. COM #1 LEA CO., NEW MEXICO AUGUST 16, 2001

## PROPOSED WELLBORE SCHEMATIC



## EOG RESOURCES, INC. 1310' FSL & 1980' FEL Sec. 18-T18S-R33E

• • .\*

## CORBIN "18" FED. COM #1 LEA CO., NEW MEXICO JUNE 25, 2001

## CURRENT WELLBORE SCHEMATIC



\\EOGMFS1\COMMON\SCHEM\LEA\CORBIN 18 FED. COM NO.1\COMP.DOC

| Form 3150-4<br>(August 1999)<br>(1 original, 7 copie: |                                 | BU             | EPARTMEN           | IED STATES<br>IT OF THE IN<br>LAND MANA | ITERIOR<br>GEMENT       |                      | 162                        | 25 N. Fr                                | əhc        | Division<br>Division<br>Expires: November<br>2240 ial No.    |                                        |
|-------------------------------------------------------|---------------------------------|----------------|--------------------|-----------------------------------------|-------------------------|----------------------|----------------------------|-----------------------------------------|------------|------------------------