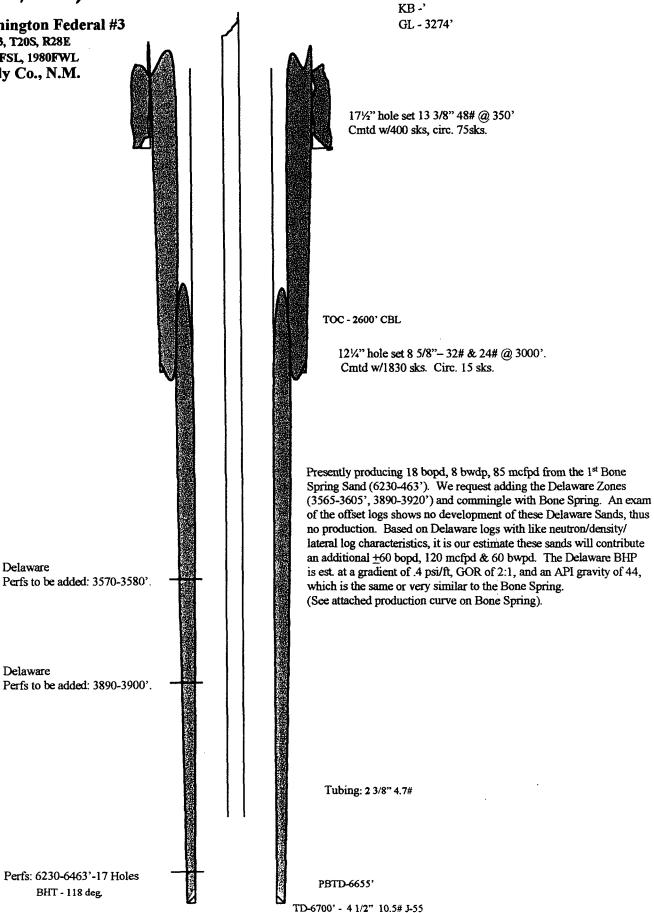

| Chi Energy, Inc.<br>P. O. Box 1799<br>Midland, 7X 79702                                   |      |
|-------------------------------------------------------------------------------------------|------|
| FAX TRANSMISSION                                                                          |      |
| DATE SENT: $12/19/10$ TIME SENT: $2!15 P.m.$                                              |      |
| TO: NAME: <u>Richard Eternyin</u> (tope Ispellelition:<br>LOCATION:<br>TELEPHONE/FAX NO.: | iht) |
| FROM: NAME:       TOHN WOLF         LOCATION:       915-685-5001/915-687-2662             |      |
| NUMBER OF PAGES: + COVER                                                                  |      |
| MEMO:                                                                                     |      |
| Richard,                                                                                  |      |
| I THINK I CHECKED                                                                         |      |
| THE AppropriATE Boxe 5.                                                                   |      |
| Thenks                                                                                    |      |