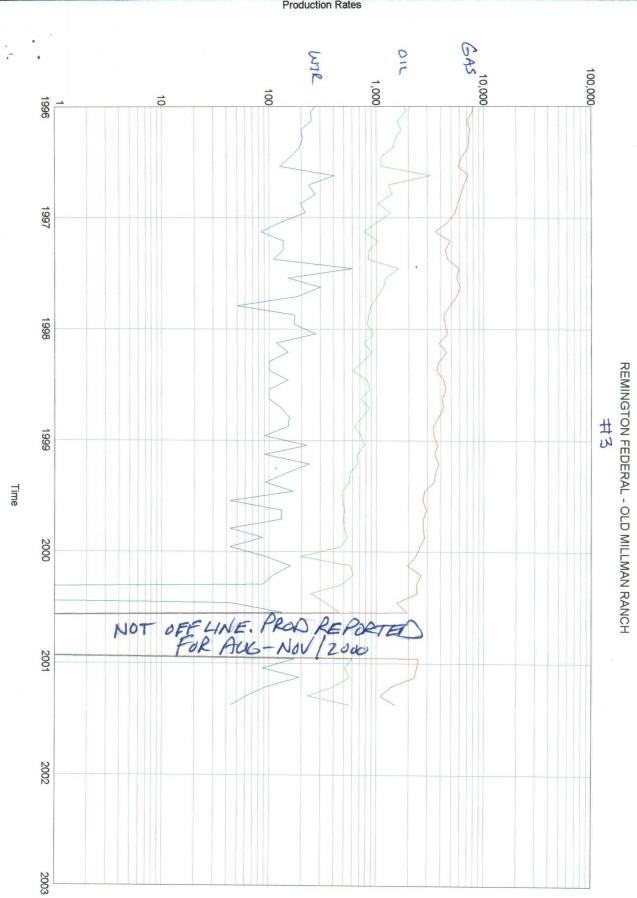

| Chi Energy, Inc.<br>P. O. Box 1799<br>Midland, 7X 79702                                   |      |
|-------------------------------------------------------------------------------------------|------|
| FAX TRANSMISSION                                                                          |      |
| DATE SENT: $12/19/10$ TIME SENT: $2!15 P.m.$                                              |      |
| TO: NAME: <u>Richard Eternyin</u> (tope Ispellelition:<br>LOCATION:<br>TELEPHONE/FAX NO.: | iht) |
| FROM: NAME:       TOHN WOLF         LOCATION:       915-685-5001/915-687-2662             |      |
| NUMBER OF PAGES: + COVER                                                                  |      |
| MEMO:                                                                                     |      |
| Richard,                                                                                  |      |
| I THINK I CHECKED                                                                         |      |
| THE AppropriATE Boxe 5.                                                                   |      |
| Thenks                                                                                    |      |